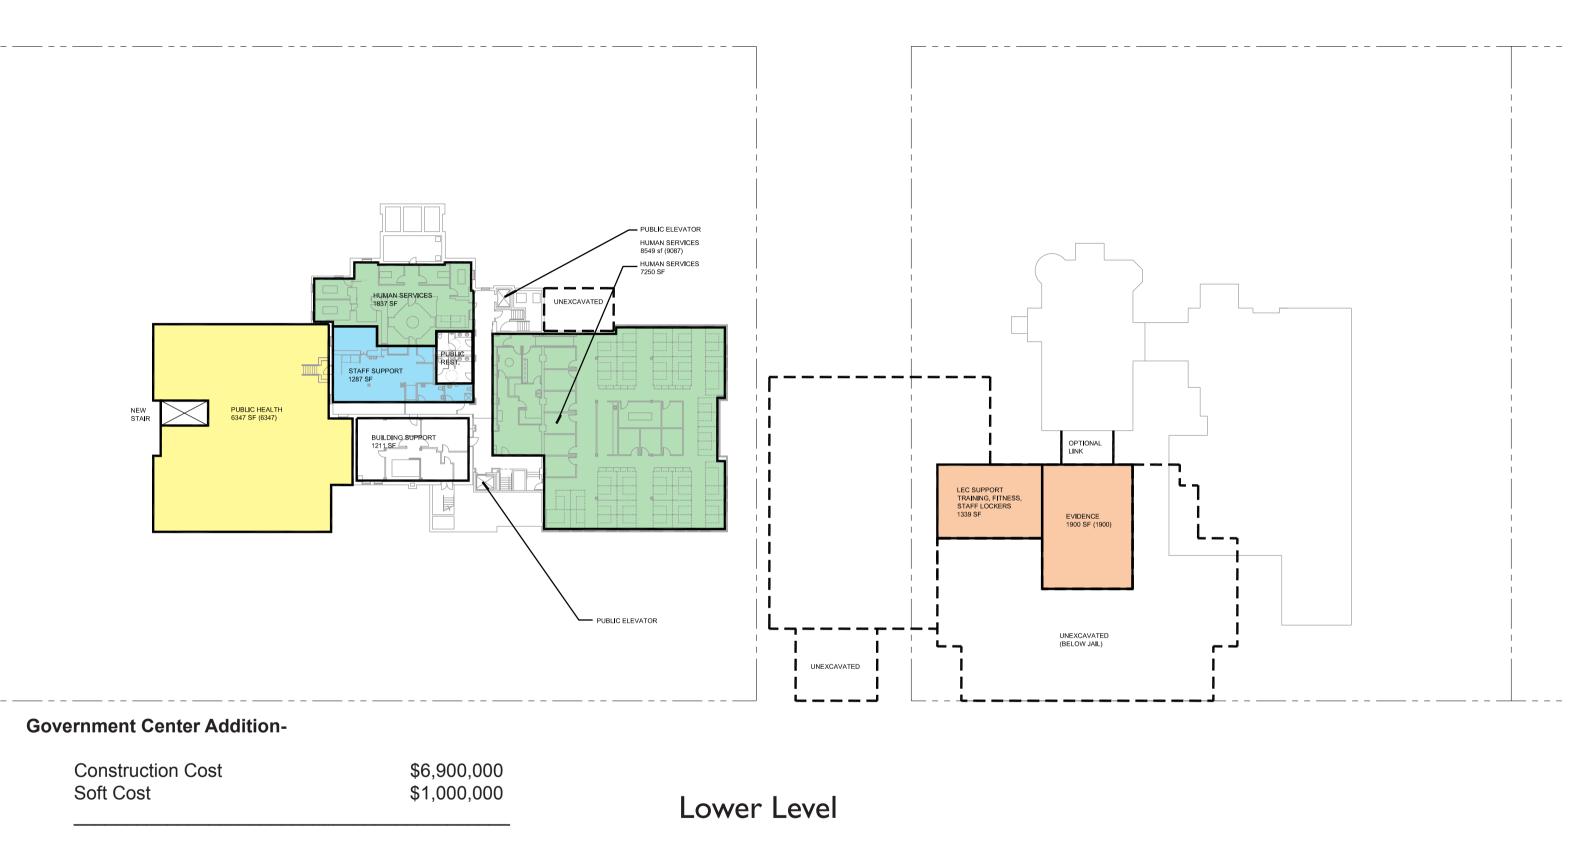

# Facility Master Plan Study Recommendation- Jail/ LEC

\$9,400,000 \$1,562,000

\$10,962,000

Page 8 / 14

| Total Estimated Cost                         | \$7,900,000 |
|----------------------------------------------|-------------|
| *NOTE: DOES NOT INCLUDE HUMAN SERVICES REMOD | DELING      |

# Facility Master Plan Study Government Services/ LEC/ Jail Recommended Concept

8

S. LEXINGTON AVE.

First Level