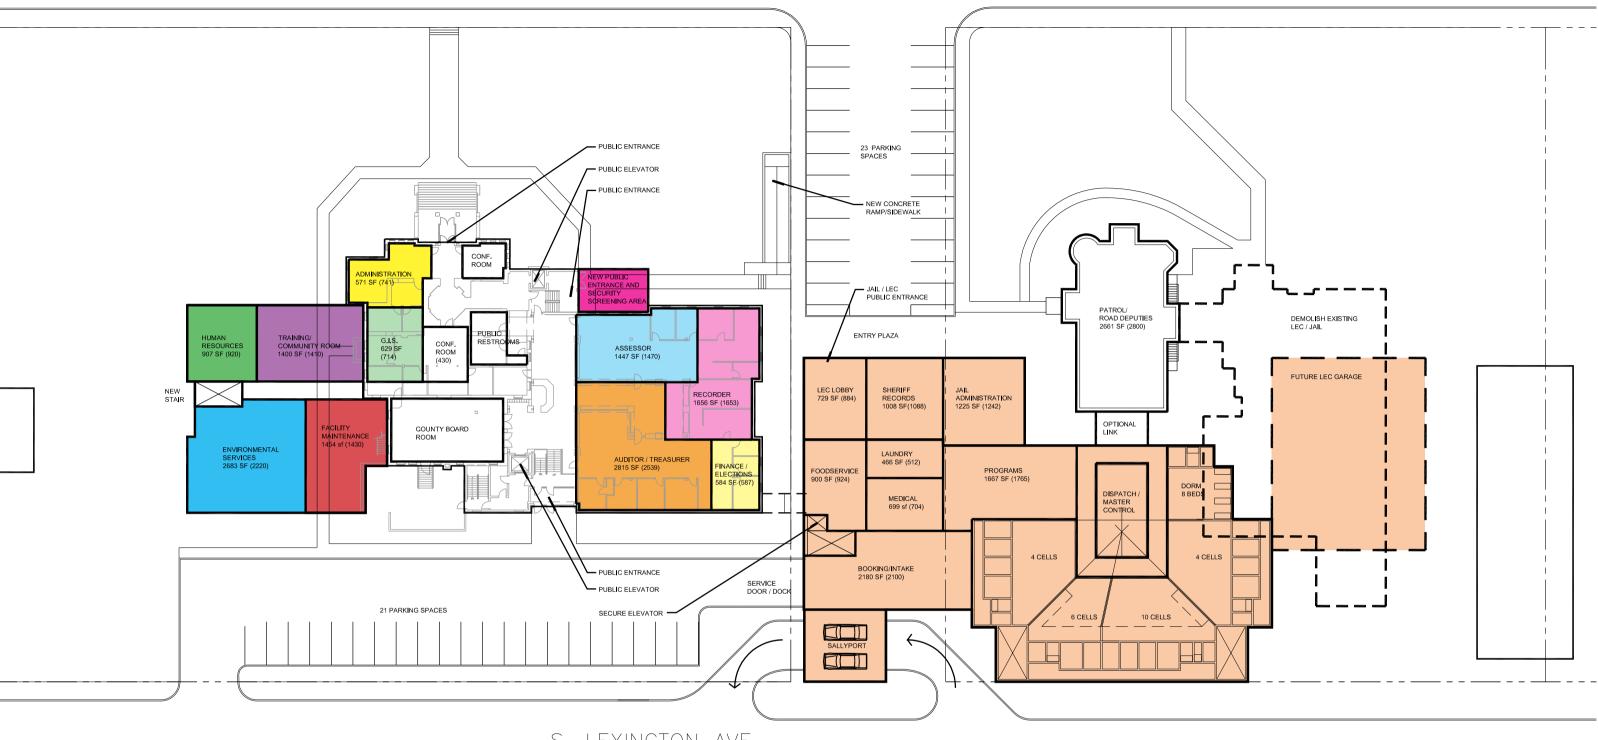

# Facility Master Plan Study Government Services/ LEC/ Jail Recommended Concept

8

S. LEXINGTON AVE.

First Level