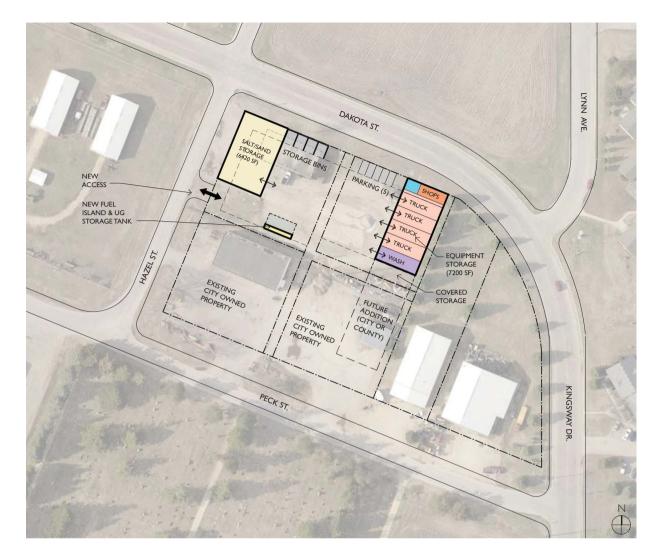

### Le Sueur Public Works-

Construction Cost\$Soft Cost\$

\$2,400,000 \$ 400,000

Total Estimated Cost\$2,800,000\*CONSTRUCTION COST BASED ON 2016 ESTIMATE