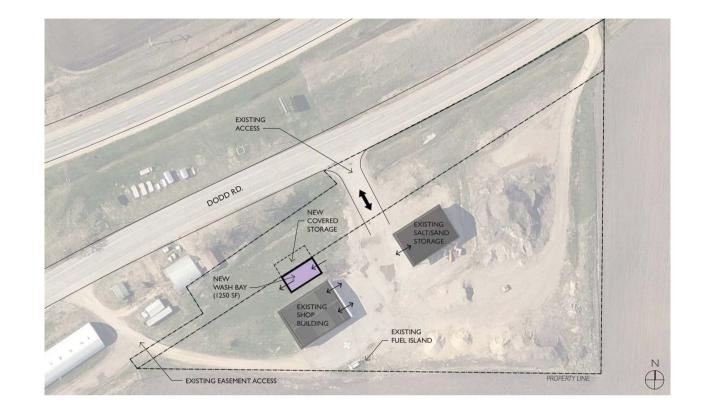

### Le Sueur Shop vs. Le Sueur activities from Le Center Shop

Pros:

- 1. Eliminates some building and site duplicity- e.g wash building
- 2. Maintenance can be completed at main shop

### Cons:

- 1. Increased operating cost associated with windshield time
- 2. Lost productivity due to travel times from Le Center to start of work
- 3. Some buildings and equipment would still be necessary in Le Sueur- e.g. salt storage, fueling. If those were all relocated to Le Center, the operating costs associated with a snow event would increase significantly
- 4. The building at Le Center would need to be enlarged to accommodate the relocated fleet

### Le Center Public Works-

Construction Cost Soft Cost

Total Estimated Cost \*CONSTRUCTION COST BASED ON 2016 ESTIMATE