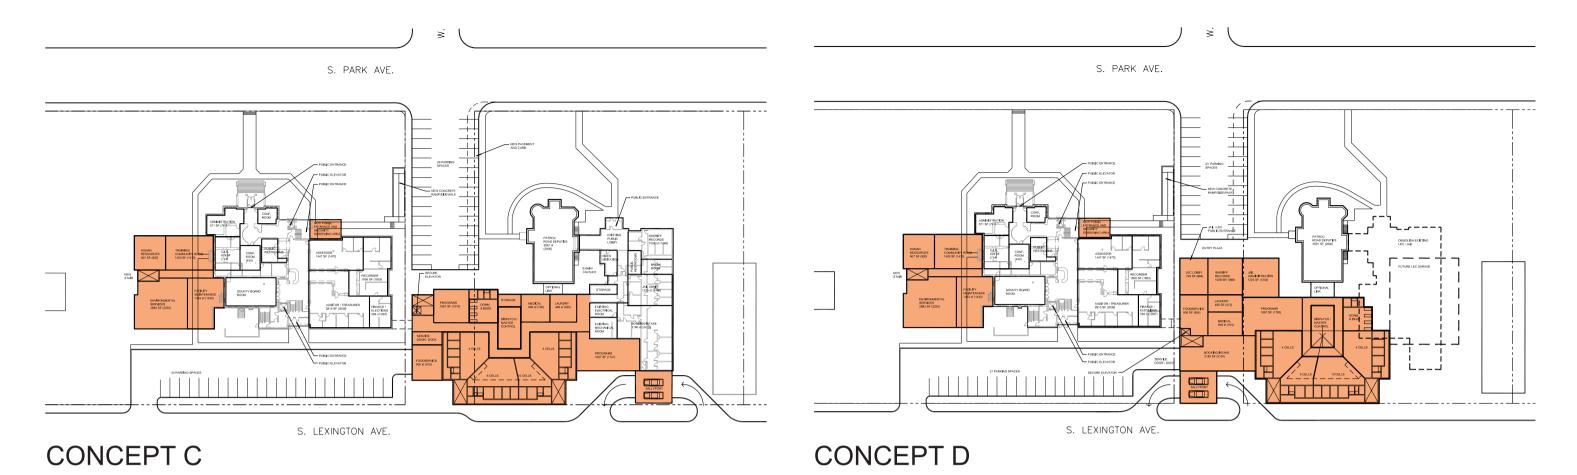

# Facility Master Plan Study Gevernment Services/ LEC/ Jail

6

### Concept C (LEC/JAIL) - NOT RECOMMENDED

Construction Cost Soft Cost \$10,376,000 \$ 1,705,000

\$12,081,000

Total Estimated Cost

\*NOTE: DOES NOT INCLUDE LEC GARAGE \*CONSTRUCTION COST BASED ON 2016 ESTIMATE

### Concept D (LEC/JAIL) - RECOMMENDED

Construction Cost Soft Cost

Total Estimated Cost \*NOTE: DOES NOT INCLUDE LEC GARAGE \*CONSTRUCTION COST BASED ON 2016 ESTIMATE