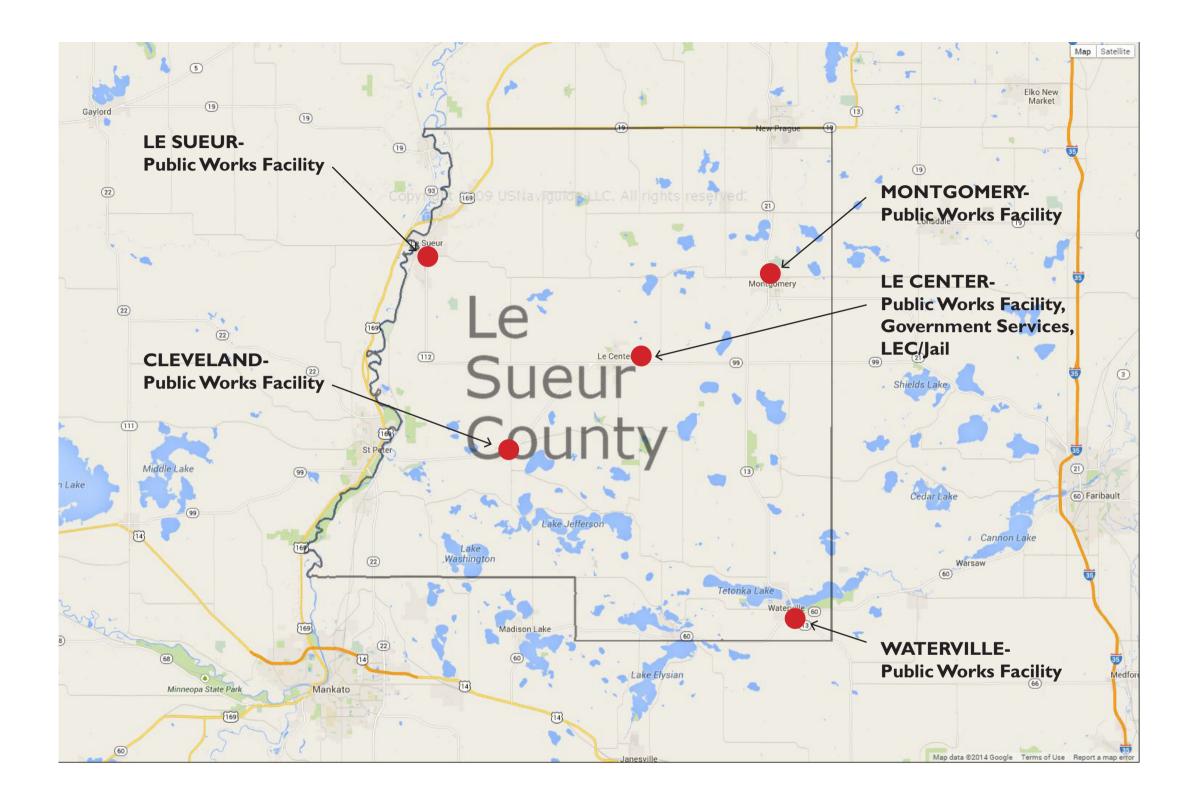

# Le Sueur County, MN

Tuesday, September 15, 2015 Board Meeting

### ltem 12

### 11:00 am BKV Work Session following Board Meeting

Staff Contact:



# Facility Master Plan Study

Facilities Study 09/15/2015 Project #: 1136.11

Le Sueur County

Board Meeting - 9/15/2015





Facilities Study 09/15/2015 Project #: 1136.11

# Facility Master Plan Study Public Works- Plow Routes



### **Central vs. Decentral**

Pros:

- 1. Simpler management- staff reporting to a single place
- 2. Better opportunity to share/shed work
- 3. Better opportunity to share vehicles/equipment
- 4. Elimination of duplicative buildings and site areas

### Cons:

- 1. Cost of windshield time from central location to work zones
- 2. Lost productivity with increased drive times
- 3. Doesn't eliminate a building and site duplicity

### Le Sueur Shop vs. Le Sueur activities from Le Center Shop

Pros:

- 1. Eliminates some building and site duplicity- e.g wash buildin