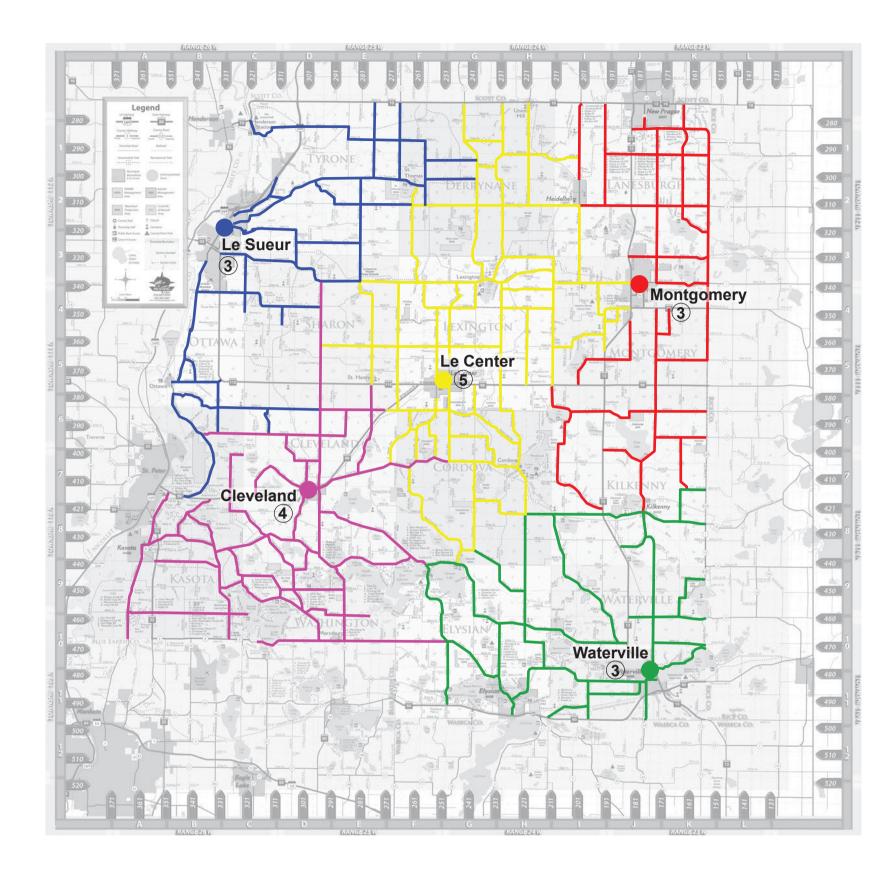

### **Assumptions:**

- 2. 6 MPG for diesel plows
- 3. Distance from Le Center to Le Sueur- 14 miles one way, 28 RT, assume 45 minutes total drive time
- 4. Average winter events requiring plowing, salt and sanding is 40 per year
- 5. Average cost of diesel fuel = \$2.75 per gallon
- 6. Plow routes for Le Sueur 3, required 3 operators

### Facility Master Plan Study Public Works- Central vs. Decentral