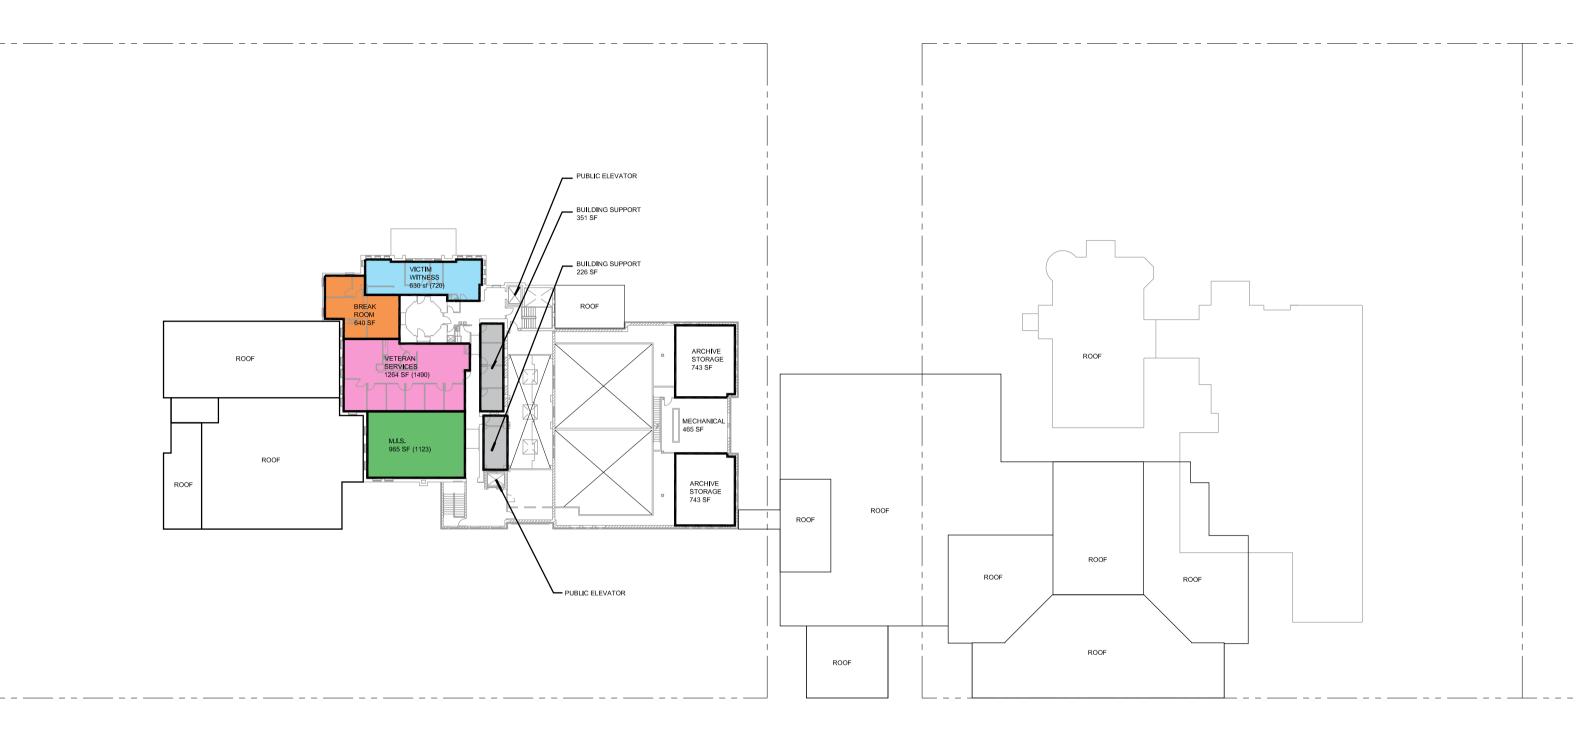

# Facility Master Plan Study Government Services/ LEC/ Jail Recommended Concept

8

S. LEXINGTON AVE.

First Level

# Le Sueur County

Facilities Study 09/15/2015 Project #: 1136.11 Facility Master Plan Study Government Services/ LEC/ Jail Recommended Concept

\*Existing Courthouse Property- 76 cars