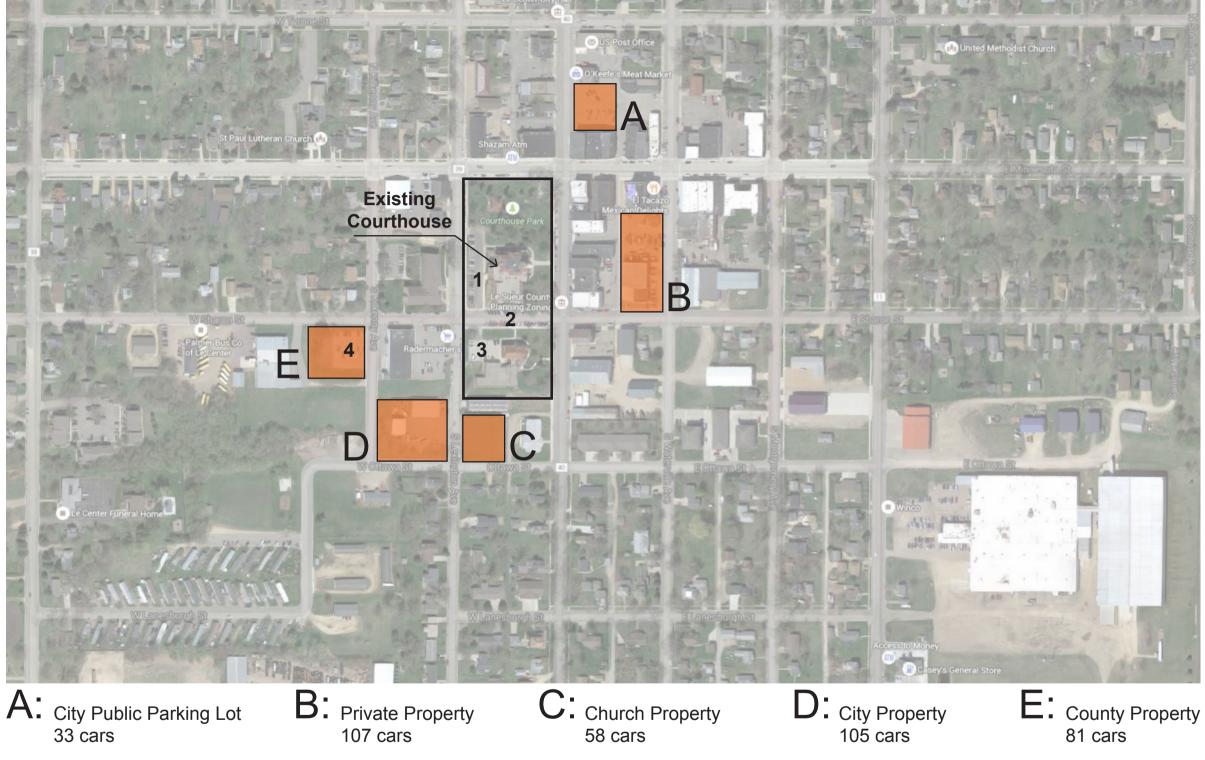

### Facility Master Plan Study Parking Analysis

### **Current Off Street County Parking**

- 1- 24 spaces in the west lot
- 2- 38 spaces in East Sharon Street
- 3- Approx. 14 spaces in the LEC lot
- 4- 33 spaces off West Sharon

Total Current Parking = 109

### Long Range Additional Parking Impacts

- Moving environmental services to • the County Government campus
- Increase of employees over time (in 15 years there could be 198 total employees for the 17 departments at the government center and 40 at the LEC for a total of 238)
- New Jail / LEC construction in East • Sharon Street