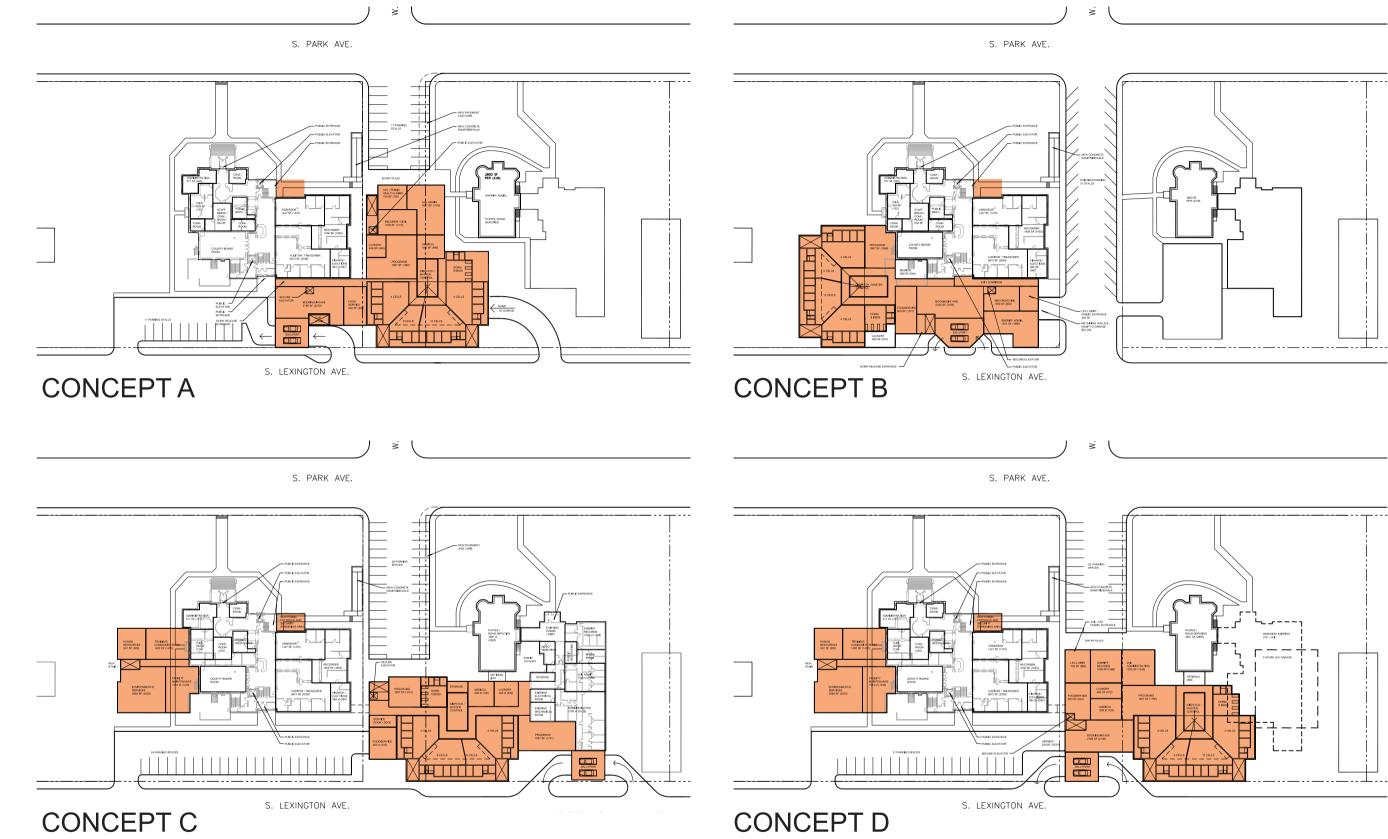

### Concept C (LEC/JAIL) - NOT RECOMMENDED

Construction Cost Soft Cost \$10,376,000 \$ 1,705,000

\$12,081,000

Total Estimated Cost

\*NOTE: DOES NOT INCLUDE LEC GARAGE \*CONSTRUCTION COST BASED ON 2016 ESTIMATE

### Concept D (LEC/JAIL) - RECOMMENDED

Construction Cost Soft Cost

Total Estimated Cost \*NOTE: DOES NOT INCLUDE LEC GARAGE \*CONSTRUCTION COST BASED ON 2016 ESTIMATE