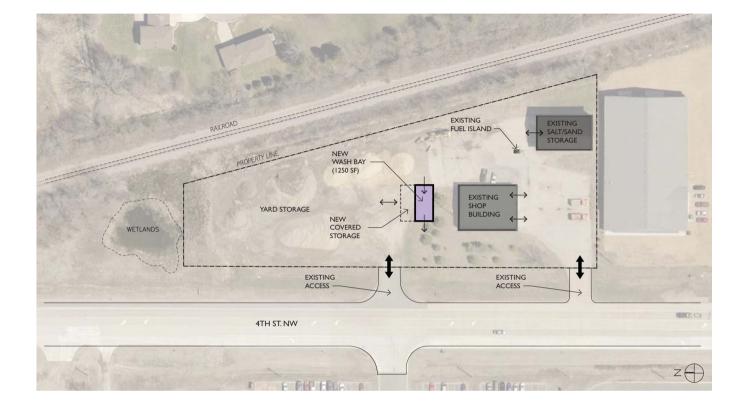

### Le Sueur Shop vs. Le Sueur activities from Le Center Shop

Pros:

- 1. Eliminates some building and site duplicity- e.g wash building
- 2. Maintenance can be completed at main shop

### Cons:

- 1. Increased operating cost associated with windshield time
- 2. Lost productivity due to travel times from Le Center to start of work
- 3. Some buildings and equipment would still be necessary in Le Sueur- e.g. salt storage, fueling. If those were all relocated to Le Center, the operating costs associated with a snow event would increase significantly
- 4. The building at Le Center would need to be enlarged to accommodate the relocated fleet

### Le Sueur Public Works-

Construction Cost\$Soft Cost\$

\$2,400,000 \$ 400,000

Total Estimated Cost\$2,800,000\*CONSTRUCTION COST BASED ON 2016 ESTIMATE