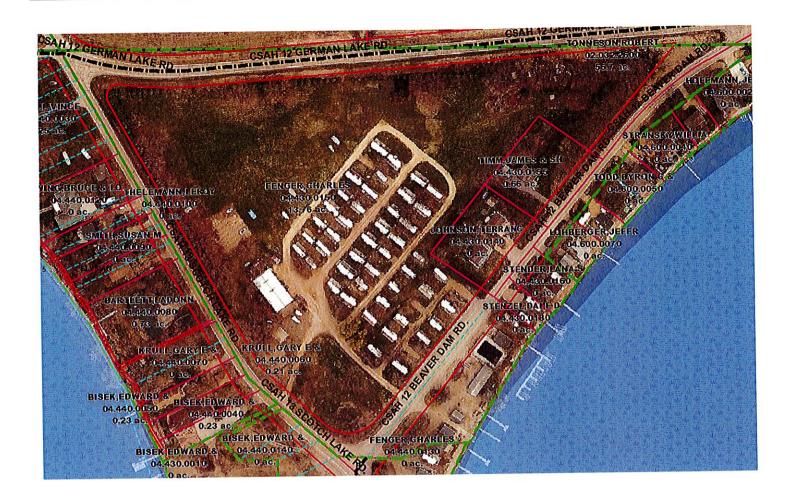

## **GENERAL INFORMATION**

APPLICANT/OWNER:

BEAVER DAM RESORT, CLEVELAND, MN,

CHARLES FENGER & BRIAN TIMM, SANBORN, MN

911 ADDRESS:

46115 Beaver Dam Road, Cleveland MN 56017

**PROJECT DESCRIPTION**: Allow the applicant to operate a Tavern and an Off-Sale Liquor Store at an existing campground in a Recreational Commercial "RC" District on a Recreational Development "RD" lake, German Lake.

## SITE INFORMATION

LOCATION:

Government Lot 1, Section 5, Elysian Township, German Lake

ZONING:

"RC" Recreational Commercial

**GENERAL SITE** 

DESCRIPTION:

Campground

ACCESS:

Existing

EXISTING LAND USE WITHIN 1/4 MILE:

North: Ag Land/Wetlands

East: German Lake

South: Residential

West: Residential/Commerial/Lake Jeff

## SITE PLAN/AERIAL PHOTO