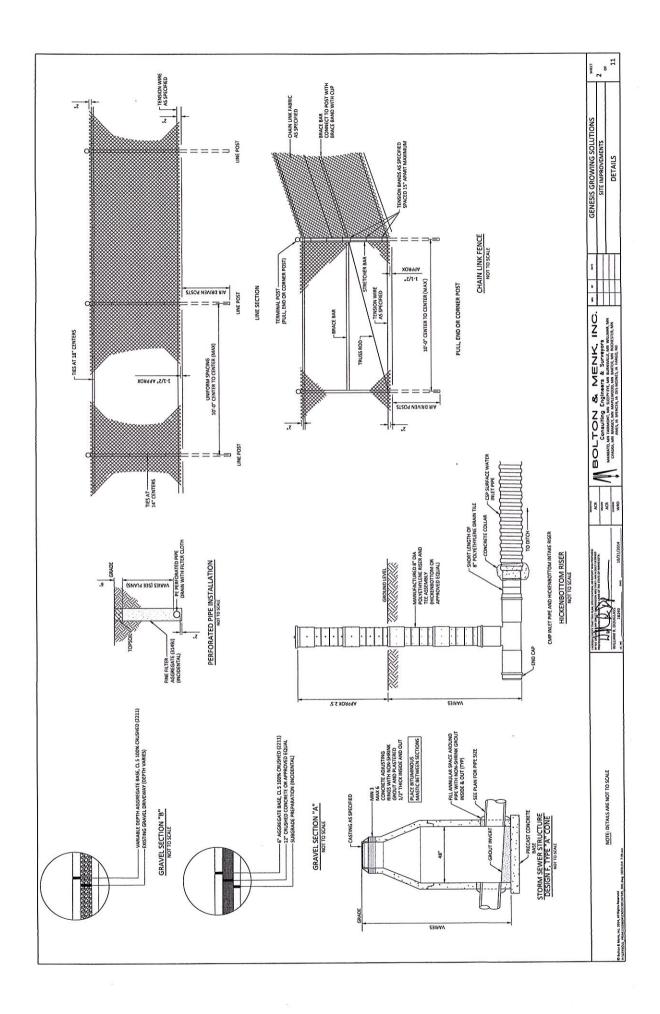

ITEM #2: GENESIS GROWING SOLUTIONS, CLEVELAND, MN, (APPLICANT); GENESIS GROWING SOLUTIONS, CLEVELAND, MN, (OWNER): Request that the County grant a Conditional Use Permit to allow grading, excavating, and filling of 34,200 cubic yards of material for the construction of a containment berm, stormwater grading, & a filtration basin in an Industrial "I" District. Property is located in the W 1/2, Section 31, Lexington Township.

**ITEM #2: GENESIS GROWING SOLUTIONS, CLEVELAND, MN, (APPLICANT); GENESIS GROWING SOLUTIONS, CLEVELAND, MN, (OWNER):** Request that the County grant a Conditional Use Permit to allow grading, excavating, and filling of 34,200 cubic yards of material for the construction of a containment berm, stormwater grading, & a filtration basin in an Industrial "I" District. Property is located in the W 1/2, Section 31, Lexington Township.