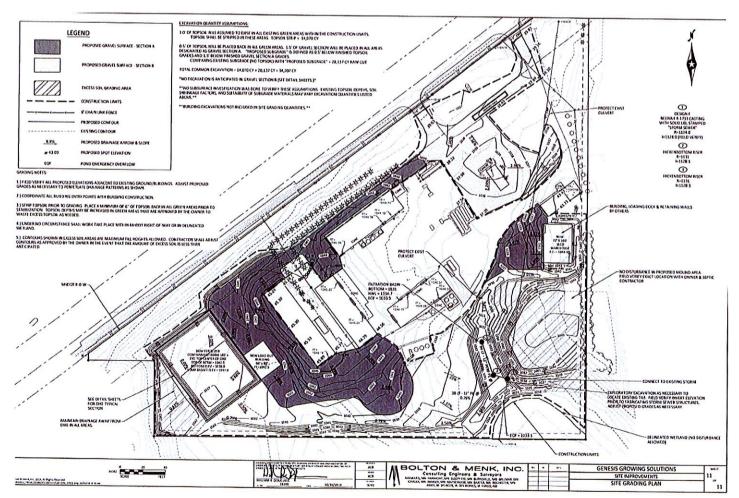

ITEM #2: GENESIS GROWING SOLUTIONS, CLEVELAND, MN, (APPLICANT); GENESIS GROWING SOLUTIONS, CLEVELAND, MN, (OWNER): Request that the County grant a Conditional Use Permit to allow grading, excavating, and filling of 34,200 cubic yards of material for the construction of a containment berm, stormwater grading, & a filtration basin in an Industrial "I" District. Property is located in the W 1/2, Section 31, Lexington Township.

**ITEM #2: GENESIS GROWING SOLUTIONS, CLEVELAND, MN, (APPLICANT); GENESIS GROWING SOLUTIONS, CLEVELAND, MN, (OWNER):** Request that the County grant a Conditional Use Permit to allow grading, excavating, and filling of 34,200 cubic yards of material for the construction of a containment berm, stormwater grading, & a filtration basin in an Industrial "I" District. Property is located in the W 1/2, Section 31, Lexington Township.