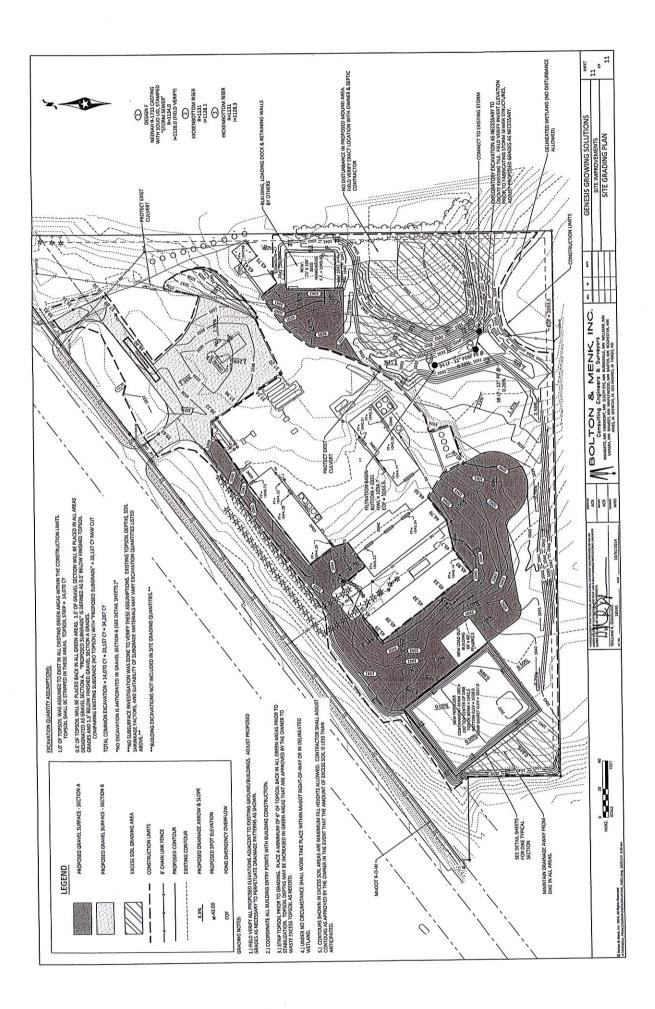

ITEM #2: GENESIS GROWING SOLUTIONS, CLEVELAND, MN, (APPLICANT); GENESIS GROWING SOLUTIONS, CLEVELAND, MN, (OWNER): Request that the County grant a Conditional Use Permit to allow grading, excavating, and filling of 34,200 cubic yards of material for the construction of a containment berm, stormwater grading, & a filtration basin in an Industrial "I" District. Property is located in the W 1/2, Section 31, Lexington Township.

**ITEM #2: GENESIS GROWING SOLUTIONS, CLEVELAND, MN, (APPLICANT); GENESIS GROWING SOLUTIONS, CLEVELAND, MN, (OWNER):** Request that the County grant a Conditional Use Permit to allow grading, excavating, and filling of 34,200 cubic yards of material for the construction of a containment berm, stormwater grading, & a filtration basin in an Industrial "I" District. Property is located in the W 1/2, Section 31, Lexington Township.