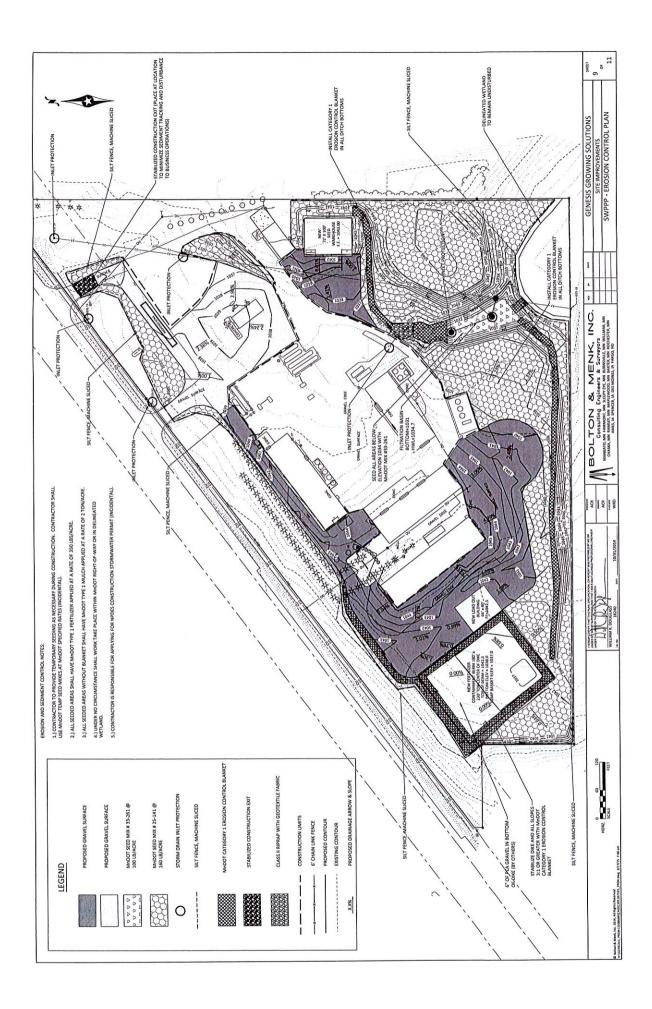

ITEM #2: GENESIS GROWING SOLUTIONS, CLEVELAND, MN, (APPLICANT); GENESIS GROWING SOLUTIONS, CLEVELAND, MN, (OWNER): Request that the County grant a Conditional Use Permit to allow grading, excavating, and filling of 34,200 cubic yards of material for the construction of a containment berm, stormwater grading, & a filtration basin in an Industrial "I" District. Property is located in the W 1/2, Section 31, Lexington Township.

**ITEM #2: GENESIS GROWING SOLUTIONS, CLEVELAND, MN, (APPLICANT); GENESIS GROWING SOLUTIONS, CLEVELAND, MN, (OWNER):** Request that the County grant a Conditional Use Permit to allow grading, excavating, and filling of 34,200 cubic yards of material for the construction of a containment berm, stormwater grading, & a filtration basin in an Industrial "I" District. Property is located in the W 1/2, Section 31, Lexington Township.