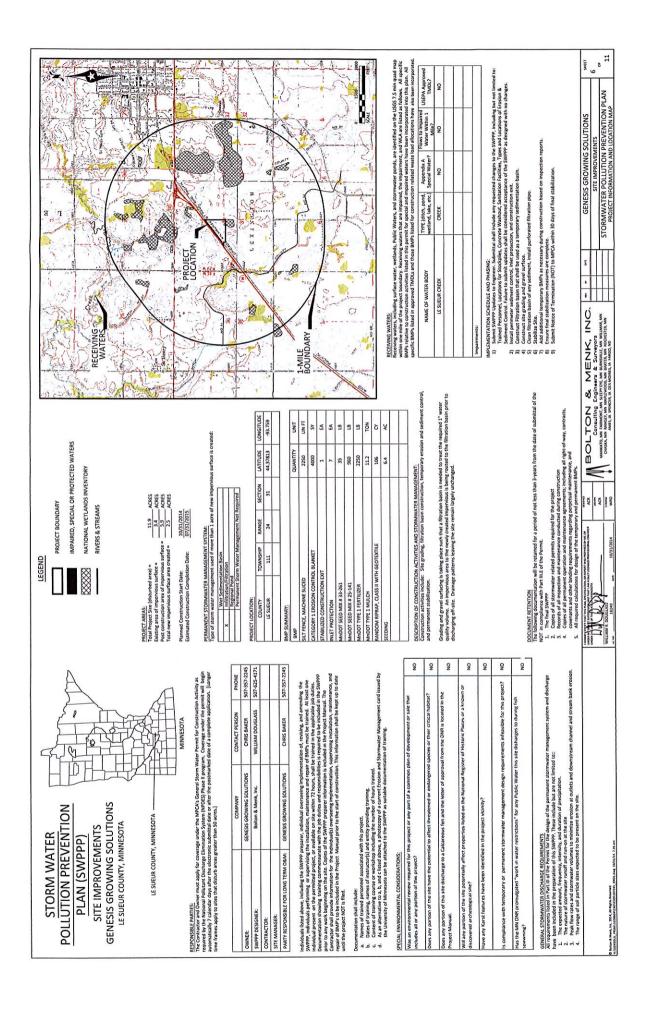

ITEM #2: GENESIS GROWING SOLUTIONS, CLEVELAND, MN, (APPLICANT); GENESIS GROWING SOLUTIONS, CLEVELAND, MN, (OWNER): Request that the County grant a Conditional Use Permit to allow grading, excavating, and filling of 34,200 cubic yards of material for the construction of a containment berm, stormwater grading, & a filtration basin in an Industrial "I" District. Property is located in the W 1/2, Section 31, Lexington Township.

**ITEM #2: GENESIS GROWING SOLUTIONS, CLEVELAND, MN, (APPLICANT); GENESIS GROWING SOLUTIONS, CLEVELAND, MN, (OWNER):** Request that the County grant a Conditional Use Permit to allow grading, excavating, and filling of 34,200 cubic yards of material for the construction of a containment berm, stormwater grading, & a filtration basin in an Industrial "I" District. Property is located in the W 1/2, Section 31, Lexington Township.