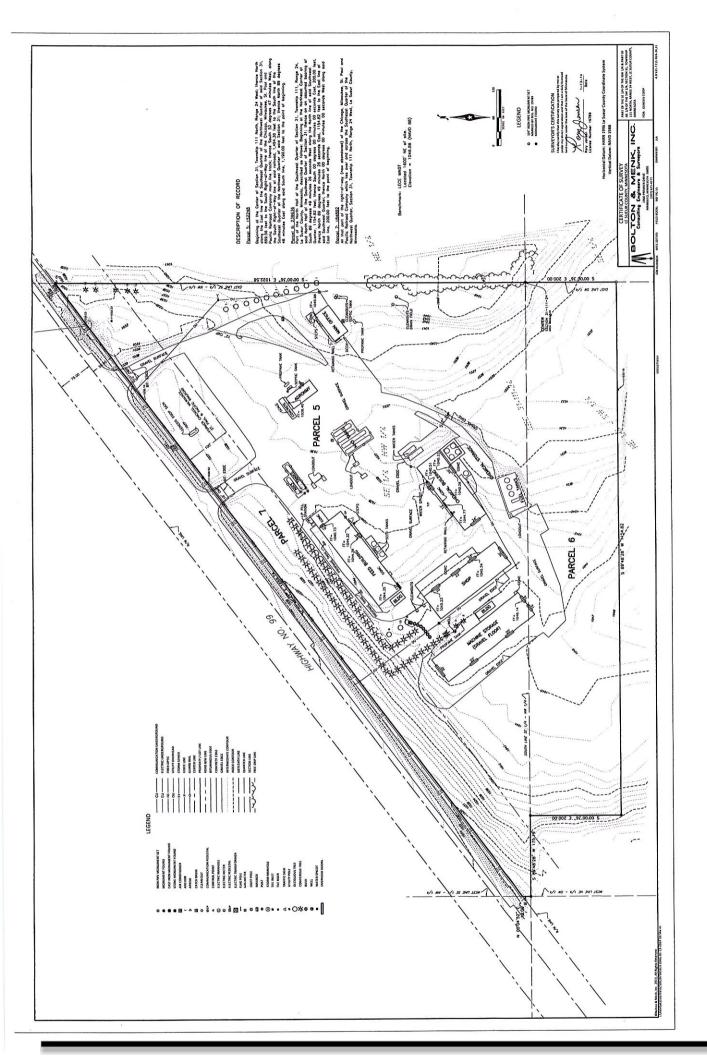

ITEM #2: GENESIS GROWING SOLUTIONS, CLEVELAND, MN, (APPLICANT); GENESIS GROWING SOLUTIONS, CLEVELAND, MN, (OWNER): Request that the County grant a Conditional Use Permit to allow grading, excavating, and filling of 34,200 cubic yards of material for the construction of a containment berm, stormwater grading, & a filtration basin in an Industrial "I" District. Property is located in the W 1/2, Section 31, Lexington Township.

**ITEM #2: GENESIS GROWING SOLUTIONS, CLEVELAND, MN, (APPLICANT); GENESIS GROWING SOLUTIONS, CLEVELAND, MN, (OWNER):** Request that the County grant a Conditional Use Permit to allow grading, excavating, and filling of 34,200 cubic yards of material for the construction of a containment berm, stormwater grading, & a filtration basin in an Industrial "I" District. Property is located in the W 1/2, Section 31, Lexington Township.