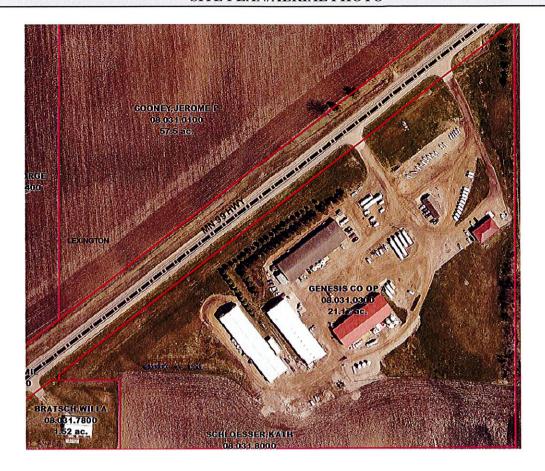

ITEM #2: GENESIS GROWING SOLUTIONS, CLEVELAND, MN, (APPLICANT); GENESIS GROWING SOLUTIONS, CLEVELAND, MN, (OWNER): Request that the County grant a Conditional Use Permit to allow grading, excavating, and filling of 34,200 cubic yards of material for the construction of a containment berm, stormwater grading, & a filtration basin in an Industrial "I" District. Property is located in the W 1/2, Section 31, Lexington Township.

**ITEM #2: GENESIS GROWING SOLUTIONS, CLEVELAND, MN, (APPLICANT); GENESIS GROWING SOLUTIONS, CLEVELAND, MN, (OWNER):** Request that the County grant a Conditional Use Permit to allow grading, excavating, and filling of 34,200 cubic yards of material for the construction of a containment berm, stormwater grading, & a filtration basin in an Industrial "I" District. Property is located in the W 1/2, Section 31, Lexington Township.