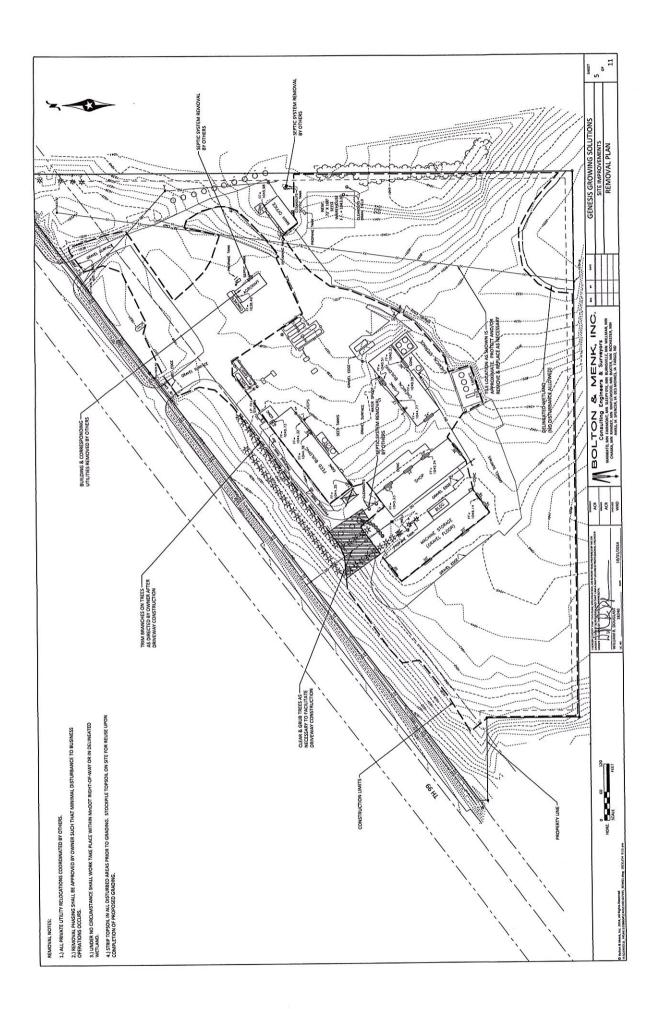

ITEM #2: GENESIS GROWING SOLUTIONS, CLEVELAND, MN, (APPLICANT); GENESIS GROWING SOLUTIONS, CLEVELAND, MN, (OWNER): Request that the County grant a Conditional Use Permit to allow grading, excavating, and filling of 34,200 cubic yards of material for the construction of a containment berm, stormwater grading, & a filtration basin in an Industrial "I" District. Property is located in the W 1/2, Section 31, Lexington Township.

**ITEM #2: GENESIS GROWING SOLUTIONS, CLEVELAND, MN, (APPLICANT); GENESIS GROWING SOLUTIONS, CLEVELAND, MN, (OWNER):** Request that the County grant a Conditional Use Permit to allow grading, excavating, and filling of 34,200 cubic yards of material for the construction of a containment berm, stormwater grading, & a filtration basin in an Industrial "I" District. Property is located in the W 1/2, Section 31, Lexington Township.