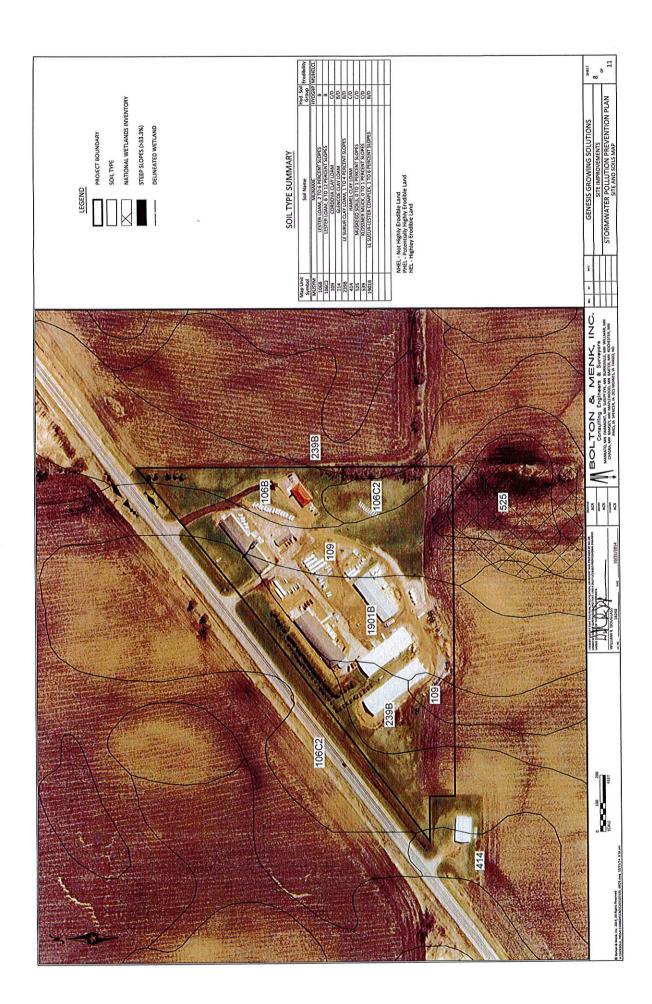

ITEM #2: GENESIS GROWING SOLUTIONS, CLEVELAND, MN, (APPLICANT); GENESIS GROWING SOLUTIONS, CLEVELAND, MN, (OWNER): Request that the County grant a Conditional Use Permit to allow grading, excavating, and filling of 34,200 cubic yards of material for the construction of a containment berm, stormwater grading, & a filtration basin in an Industrial "I" District. Property is located in the W 1/2, Section 31, Lexington Township.

**ITEM #2: GENESIS GROWING SOLUTIONS, CLEVELAND, MN, (APPLICANT); GENESIS GROWING SOLUTIONS, CLEVELAND, MN, (OWNER):** Request that the County grant a Conditional Use Permit to allow grading, excavating, and filling of 34,200 cubic yards of material for the construction of a containment berm, stormwater grading, & a filtration basin in an Industrial "I" District. Property is located in the W 1/2, Section 31, Lexington Township.