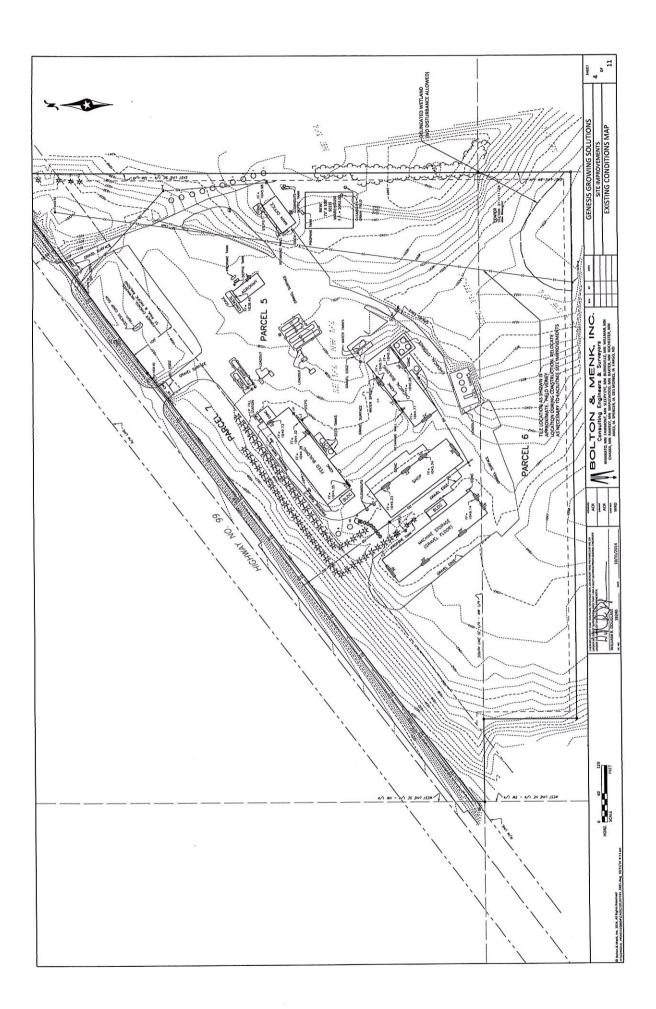

ITEM #2: GENESIS GROWING SOLUTIONS, CLEVELAND, MN, (APPLICANT); GENESIS GROWING SOLUTIONS, CLEVELAND, MN, (OWNER): Request that the County grant a Conditional Use Permit to allow grading, excavating, and filling of 34,200 cubic yards of material for the construction of a containment berm, stormwater grading, & a filtration basin in an Industrial "I" District. Property is located in the W 1/2, Section 31, Lexington Township.

**ITEM #2: GENESIS GROWING SOLUTIONS, CLEVELAND, MN, (APPLICANT); GENESIS GROWING SOLUTIONS, CLEVELAND, MN, (OWNER):** Request that the County grant a Conditional Use Permit to allow grading, excavating, and filling of 34,200 cubic yards of material for the construction of a containment berm, stormwater grading, & a filtration basin in an Industrial "I" District. Property is located in the W 1/2, Section 31, Lexington Township.