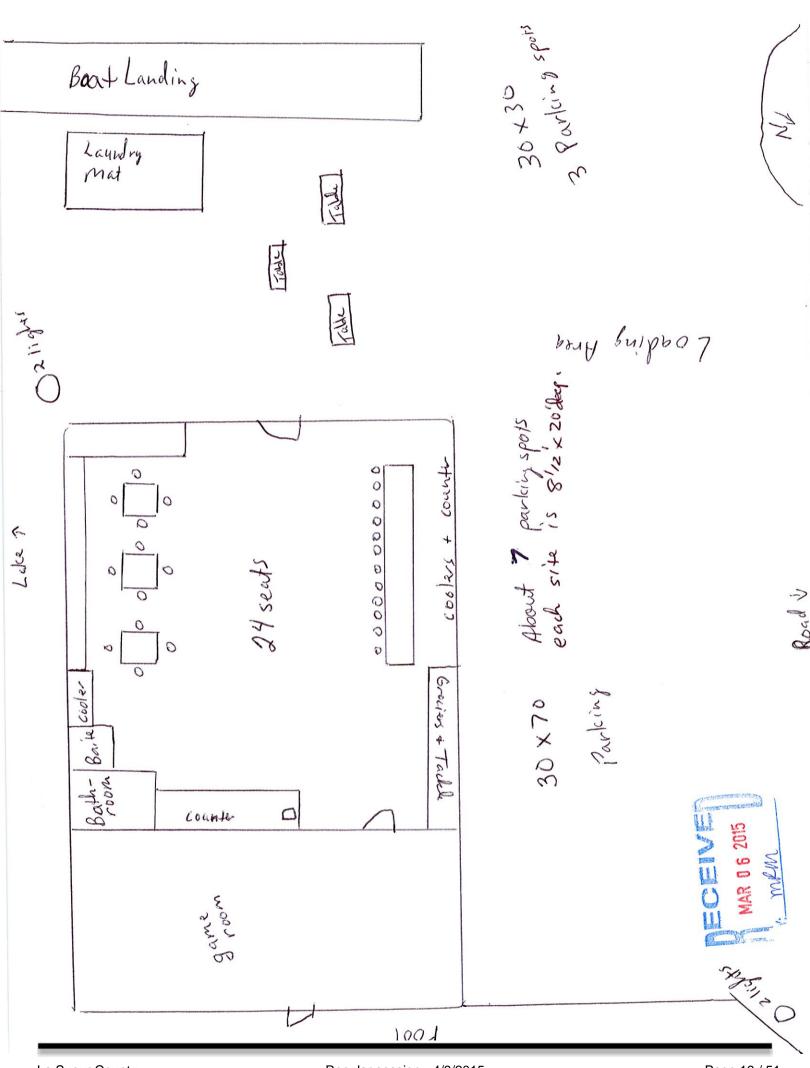

## LAND USE APPLICATION PERFORMANCE STANDARDS

- Name and Address of Applicant and Landowner: Charles Fenger and Brian Timm
- Legal Description- Attached
- Proposed Days and Hours of Operation: Year round,
- Estimated number of persons to attend place of business /location on a daily or weekly basis: 100 per day
- Water Supply: Well on site
- Solid Waste Collection: Waste Management
- Lighting: Meet County Ordinance
- Parking: Meet County Ordinance
- Signage: Meet County Ordinance
- Licensing: Meet County and State Licensing requirements.

### PARKING:

Restaurant, cafe, tavern, bar, or adult use establishment. One (1) parking space per each four (4) seats and one (1) space for each two (2) employees on the major shift.

## Application, Legal, Narrative, Floor Plan