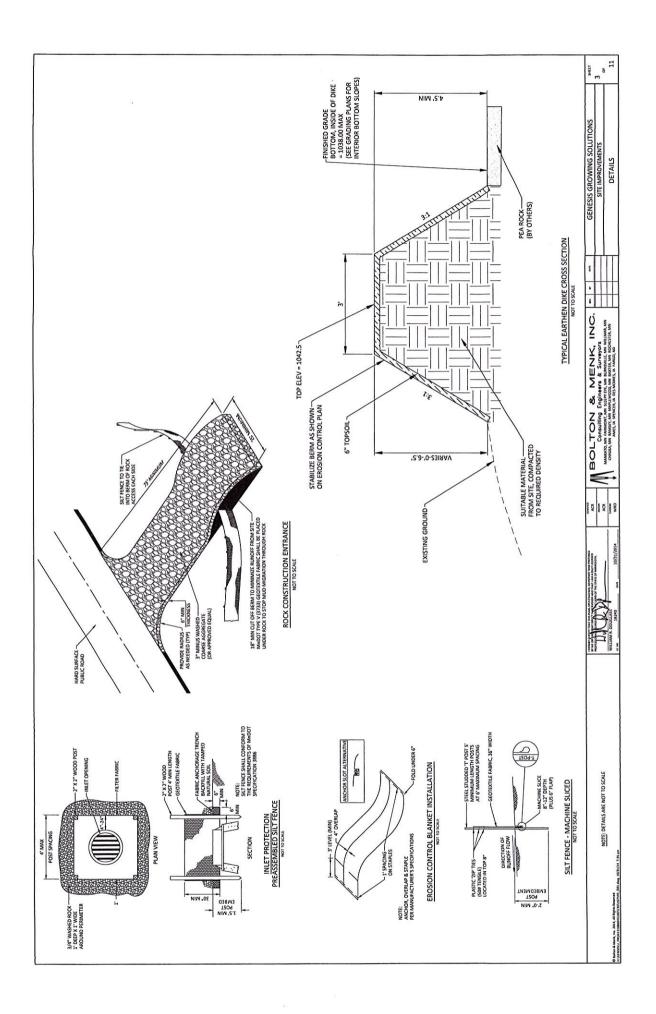

ITEM #2: GENESIS GROWING SOLUTIONS, CLEVELAND, MN, (APPLICANT); GENESIS GROWING SOLUTIONS, CLEVELAND, MN, (OWNER): Request that the County grant a Conditional Use Permit to allow grading, excavating, and filling of 34,200 cubic yards of material for the construction of a containment berm, stormwater grading, & a filtration basin in an Industrial "I" District. Property is located in the W 1/2, Section 31, Lexington Township.

**ITEM #2: GENESIS GROWING SOLUTIONS, CLEVELAND, MN, (APPLICANT); GENESIS GROWING SOLUTIONS, CLEVELAND, MN, (OWNER):** Request that the County grant a Conditional Use Permit to allow grading, excavating, and filling of 34,200 cubic yards of material for the construction of a containment berm, stormwater grading, & a filtration basin in an Industrial "I" District. Property is located in the W 1/2, Section 31, Lexington Township.