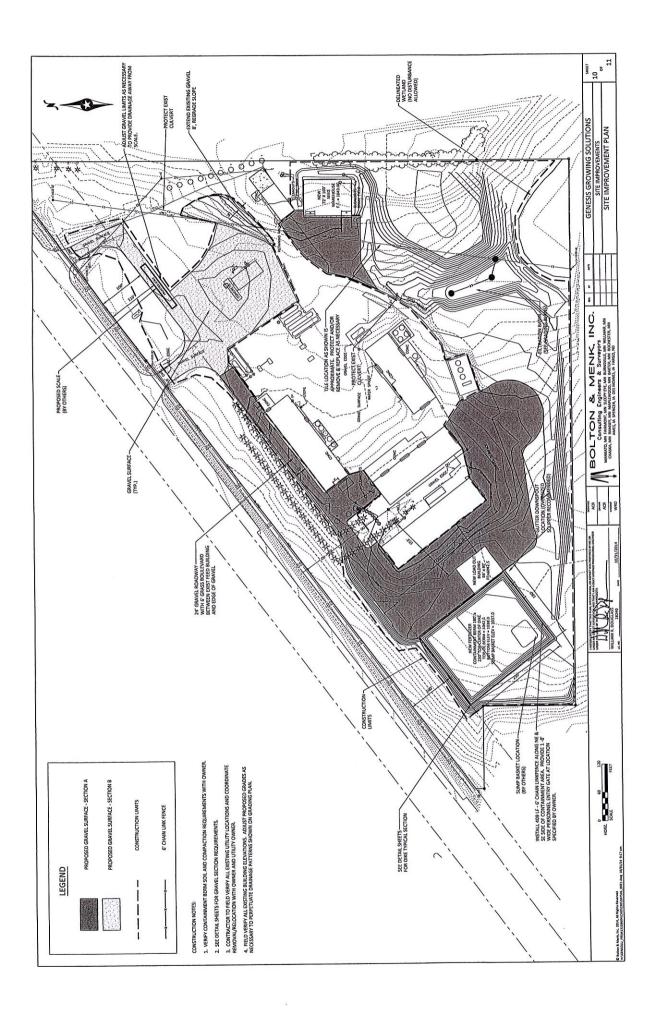

ITEM #2: GENESIS GROWING SOLUTIONS, CLEVELAND, MN, (APPLICANT); GENESIS GROWING SOLUTIONS, CLEVELAND, MN, (OWNER): Request that the County grant a Conditional Use Permit to allow grading, excavating, and filling of 34,200 cubic yards of material for the construction of a containment berm, stormwater grading, & a filtration basin in an Industrial "I" District. Property is located in the W 1/2, Section 31, Lexington Township.

**ITEM #2: GENESIS GROWING SOLUTIONS, CLEVELAND, MN, (APPLICANT); GENESIS GROWING SOLUTIONS, CLEVELAND, MN, (OWNER):** Request that the County grant a Conditional Use Permit to allow grading, excavating, and filling of 34,200 cubic yards of material for the construction of a containment berm, stormwater grading, & a filtration basin in an Industrial "I" District. Property is located in the W 1/2, Section 31, Lexington Township.