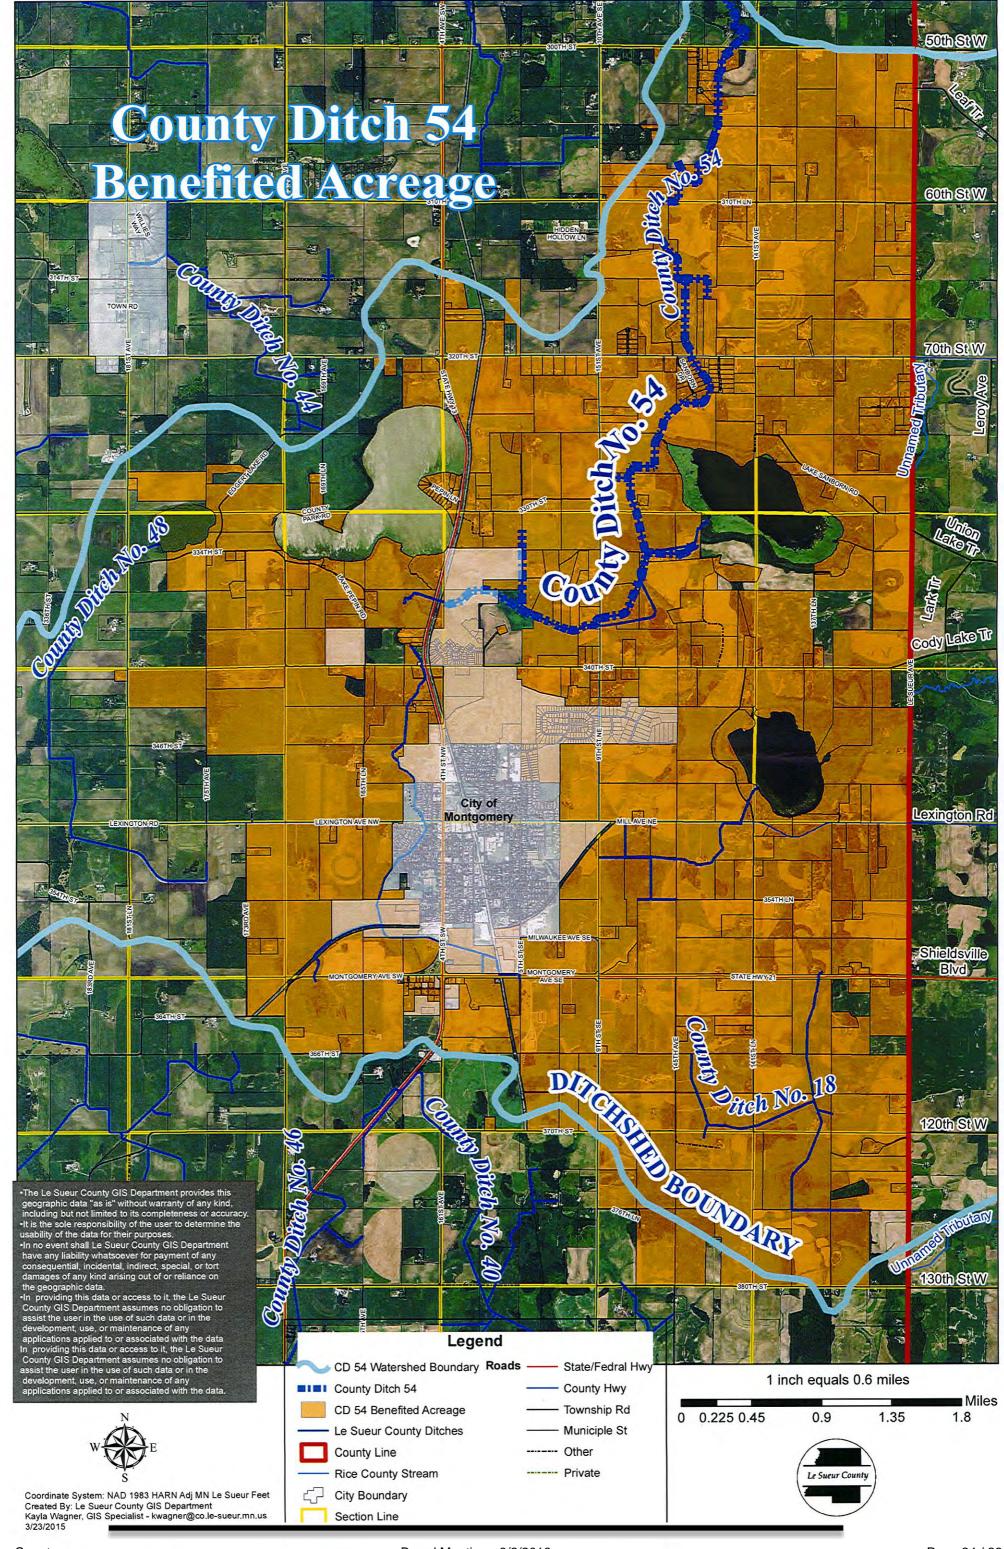

Le Sueur County Board Meeting - 8/2/2018 Page 19 / 26

Thursday, August 2, 2018
Board Meeting

Item 4

9:30 a.m. Le Sueur - Rice County Joint Ditch 54 Meeting

#### REDERMINATION OF BENEFITS ON LE SUEUR COUNTY DITCH 54

H2Over Viewers was appointed by Le Sueur County on January 23, 2018 for the Redetermination of Benefits on County Ditch 54. When we began the process of viewing, we noticed the drainage area extended into Rice County. When we noticed acres in Rice, we noticed they would also be charged drainage benefits for use of CD 54. We then sent a letter on May 31, 2018 to Le Sueur County addressing our findings (see attached Exhibit 1). Upon further examination, we determined that the majority of the land is located in Le Sueur County. Also attached, please find a map of the watershed boundary for CD 54 (Exhibit 2).

May 31, 2018

Re: La Sueur County CD 54

To Le Sueur County Auditors:

We were appointed to conduct a redetermination of benefits of Le Sueur County Ditch 54. During our viewing we have determined that land in Rice County is benefitted. We will stop our work until a Joint Le Sueur-Rice County Drainage Authority can be established.