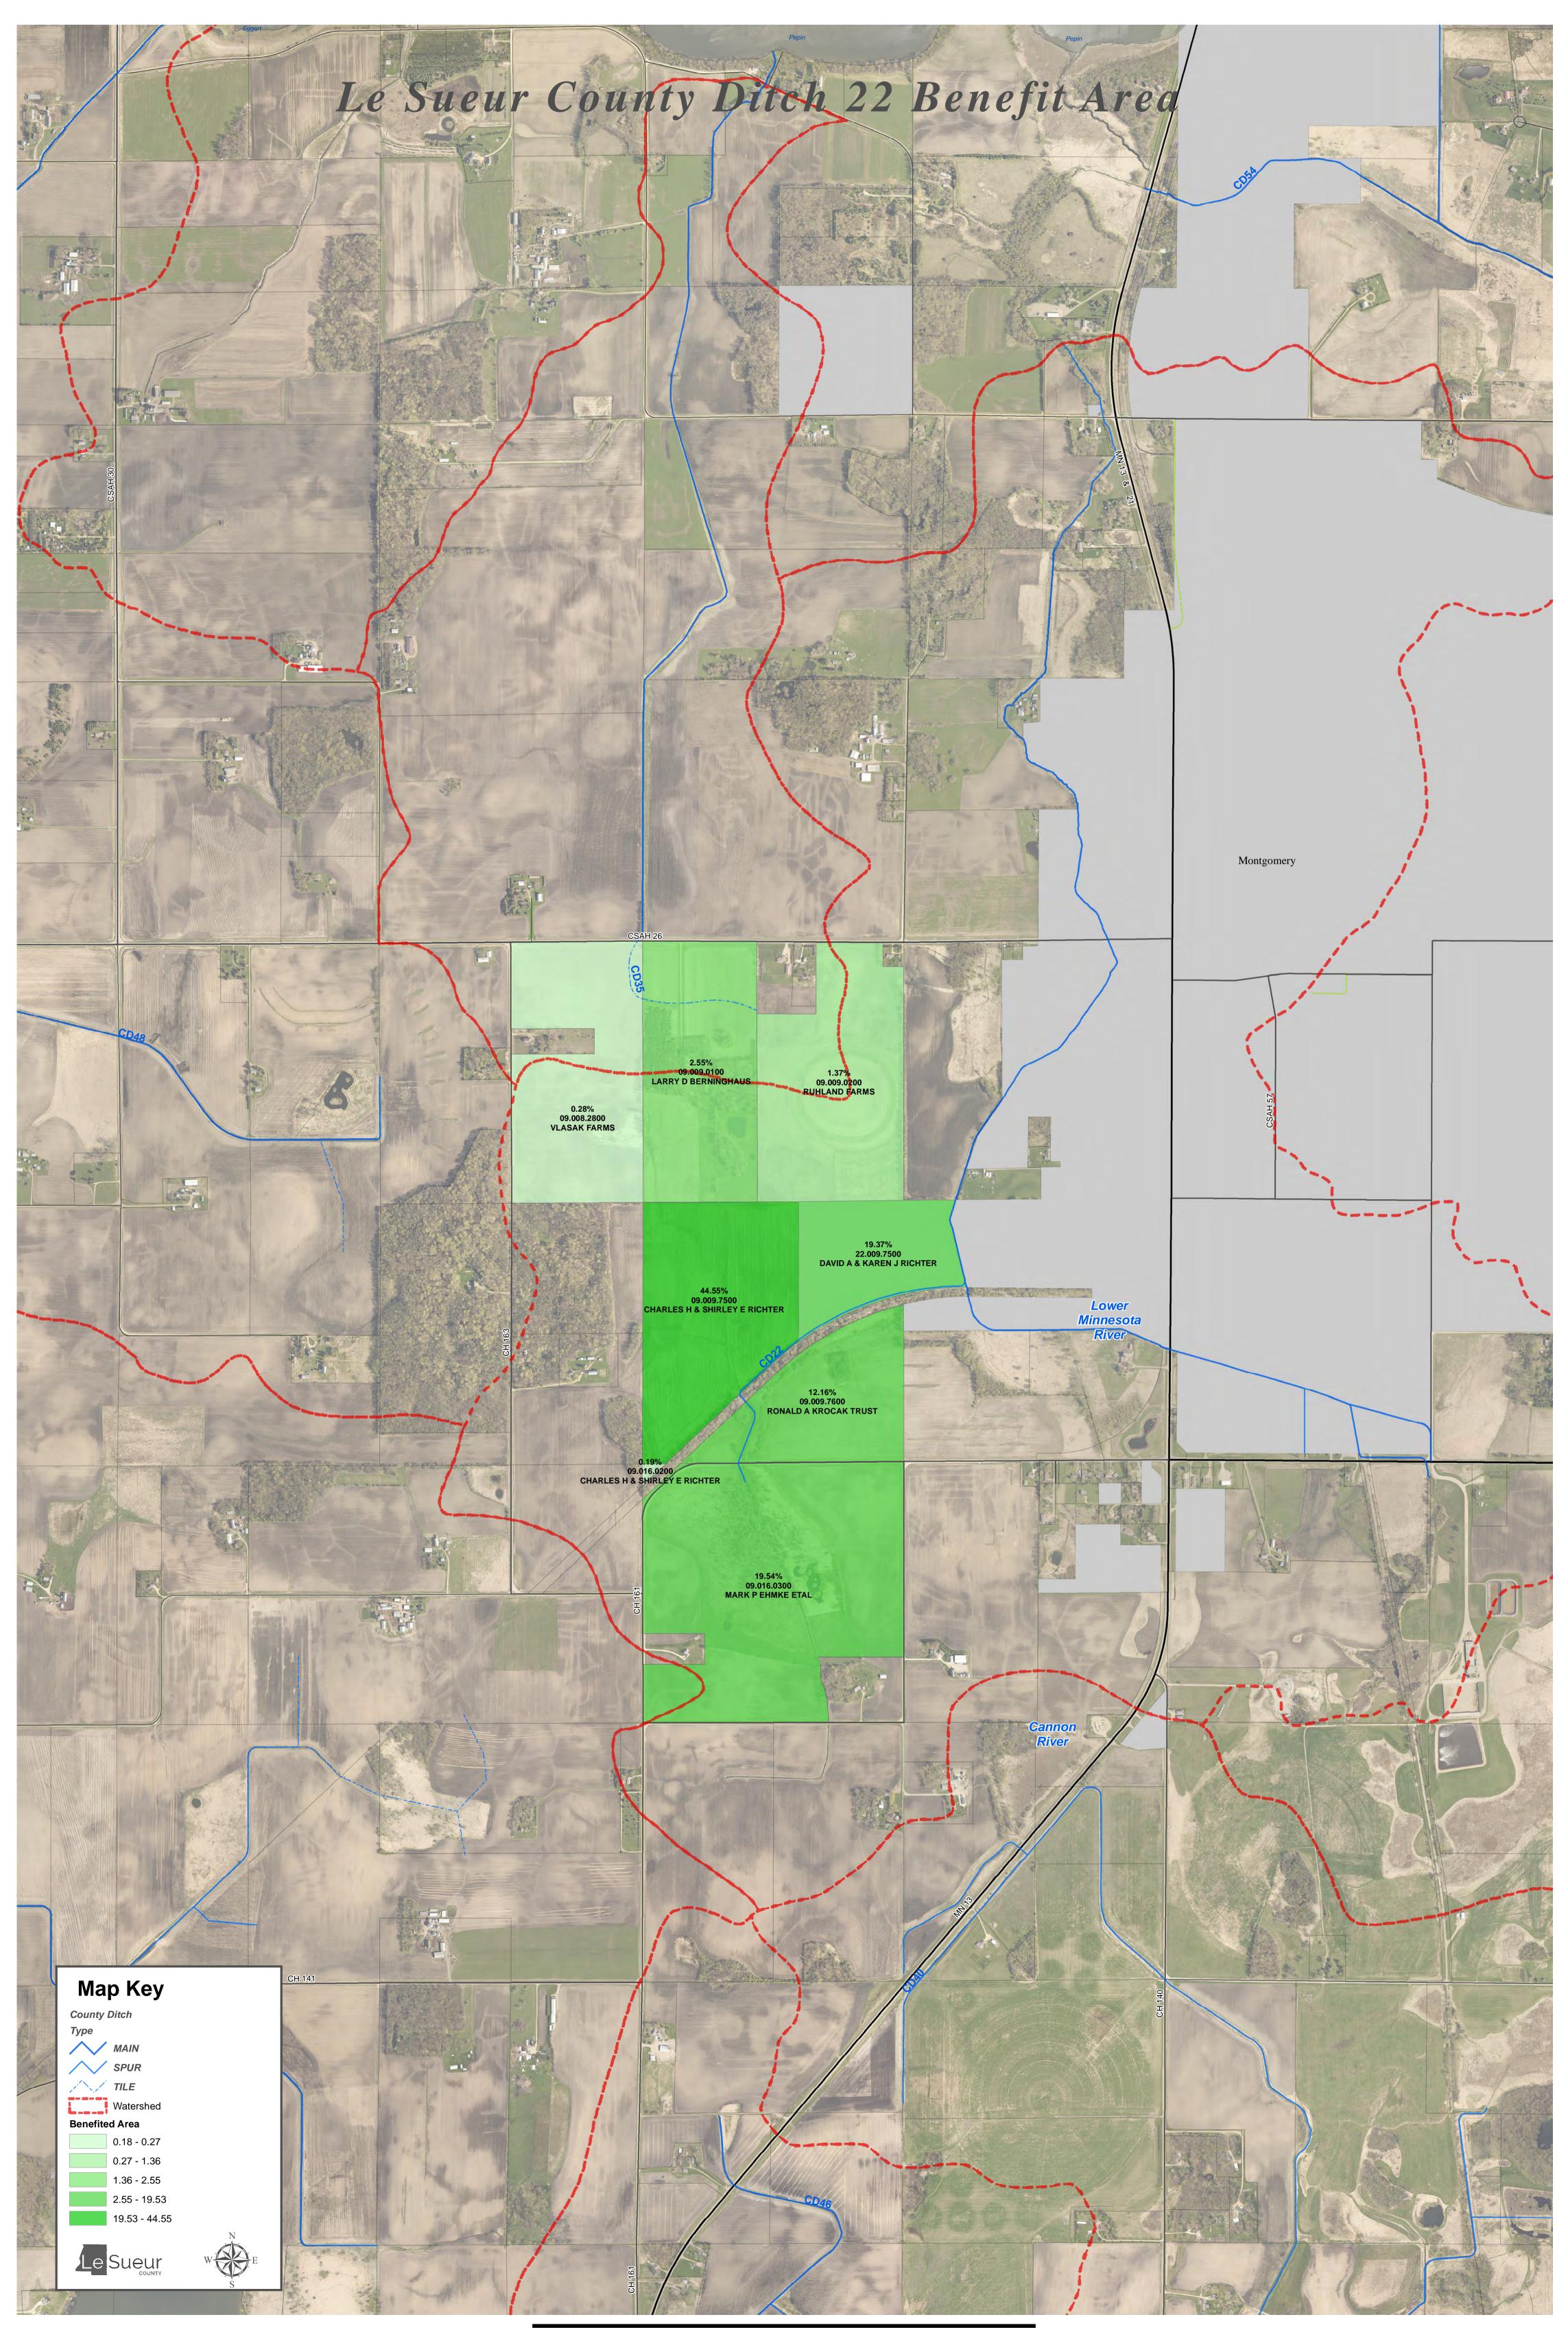

### Item 1

9:00 a.m. Le Sueur County Ditch 22 Informational Meeting

| 11 (110 110                                                                                                                                                   |                                                                                                                                                           | opui | <b>U</b> |       | ataro otrii                                                                               | ( <b>-</b> ).                                 | 11 (110 11011 10 101 1                                                                                                               | opano anoday ma                                                                                                                             | ao otimo oat (1).                                                                                 |
|---------------------------------------------------------------------------------------------------------------------------------------------------------------|-----------------------------------------------------------------------------------------------------------------------------------------------------------|------|----------|-------|-------------------------------------------------------------------------------------------|-----------------------------------------------|--------------------------------------------------------------------------------------------------------------------------------------|---------------------------------------------------------------------------------------------------------------------------------------------|---------------------------------------------------------------------------------------------------|
| Names of the Owners of all Lands and<br>the Names of all Public Roads,<br>Corporate Roads and Railroads that<br>are Assessed for the Repair of said<br>Ditch. | Description of each Parcel of Land to be Assessed for the Repair of said Ditch as it Appears from Original Lien Statement for Construction of said Ditch. | .₽   | Township | Range | Number of<br>acres in each<br>tract<br>according<br>toassesment<br>rolls and tax<br>list. | Estimated<br>number of<br>acres<br>benefited. | Amount that each tract of land and each public road, corp-orate road and rail-road was benefitted by the construction of said ditch. | Amount that each tract of land and each public road, corp-orate road and rail-road is liable for and must pay for the repair of such ditch. | Board MeetingMay 24, 2016, 4% int, 360% lien, 6 years, Filed June 15, 2016 (Actually filed 7/6/16 |
|                                                                                                                                                               |                                                                                                                                                           |      |          |       | Acres                                                                                     | Acres                                         | Dollars                                                                                                                              | Dollars                                                                                                                                     |                                                                                                   |
| Vlasak Farms %Vlasak Brothers                                                                                                                                 | E 1/2 of NE 1/4 less 5 ac                                                                                                                                 | 8    | 111      | 23    | 75.00                                                                                     | 2.00                                          | 10.00                                                                                                                                | 36.00                                                                                                                                       | 09.008.2800                                                                                       |
|                                                                                                                                                               | Section 9 - NW 1/4                                                                                                                                        |      |          |       |                                                                                           |                                               |                                                                                                                                      |                                                                                                                                             |                                                                                                   |
| Larry D Berninghaus                                                                                                                                           | W 70 ac of NW 1/4                                                                                                                                         | 9    | 111      | 23    | 70.00                                                                                     | 18.50                                         | 92.50                                                                                                                                | 333.00                                                                                                                                      | 09.009.0100                                                                                       |
| Ruhland Farms %William Ruhland                                                                                                                                | E 90 ac of NW 1/4 less 11.16 ac                                                                                                                           | 9    | 111      | 23    | 78.84                                                                                     | 6.20                                          | 49.60                                                                                                                                | 178.56                                                                                                                                      | 09.009.0200                                                                                       |
| Charles & Shirley E Richter                                                                                                                                   | 67.25ac of W 1/2 of SW 1/4 N of RR                                                                                                                        | 9    | 111      | 23    | 67.25                                                                                     | 60.16                                         | 1401.60                                                                                                                              | 5,045.76                                                                                                                                    | 09.009.7500                                                                                       |
| Charles & Shirley E Richter                                                                                                                                   | 9.25 ac of E 1/2 of SW 1/4 N of RR                                                                                                                        | 9    | 111      | 23    | 9.50                                                                                      | 9.34                                          | 213.40                                                                                                                               | 768.24                                                                                                                                      | 09.009.7500                                                                                       |
| Ronald Krocak Trust                                                                                                                                           | 40 ac of E1/2 of SW 1/4 S of RR                                                                                                                           | 9    | 111      | 23    | 40.00                                                                                     | 5.51                                          | 110.00                                                                                                                               | 396.00                                                                                                                                      | 09.009.7600                                                                                       |
| Ronald Krocak Trust                                                                                                                                           | 9 1/2 ac of W 1/2 of SW1/4 lying S of RR                                                                                                                  | 9    | 111      | 23    | 9.50                                                                                      | 9.45                                          | 330.75                                                                                                                               | 1,190.70                                                                                                                                    | 09.009.7600                                                                                       |
| David A & Karen J Richter                                                                                                                                     | That portion of NW 1/4 of SE 1/4 lying N of RR & W of CD                                                                                                  | 9    | 111      | 23    | 10.12                                                                                     | 8.25                                          | 288.60                                                                                                                               | 1,038.96                                                                                                                                    | 22.009.7500                                                                                       |
| David A & Karen J Richter                                                                                                                                     | 19.88 ac of E 1/2 of SW 1/4                                                                                                                               | 9    | 111      | 23    | 19.88                                                                                     | 14.26                                         | 413.54                                                                                                                               | 1,488.74                                                                                                                                    | 22.009.7500                                                                                       |
|                                                                                                                                                               | Section 16 all                                                                                                                                            |      |          |       |                                                                                           |                                               |                                                                                                                                      |                                                                                                                                             |                                                                                                   |
| Mark P Ehmke et al                                                                                                                                            | NW 1/4 less RR & less .9 ac NW of RR & less 14.47 ac                                                                                                      | 16   | 111      | 23    | 143.63                                                                                    | 52.50                                         | 708.28                                                                                                                               | 2,549.81                                                                                                                                    | 09.016.0300                                                                                       |
| Charles & Shirley E Richter                                                                                                                                   | That part of NW 1/4 of NW 1/4 lying NW of RR                                                                                                              | 16   | 111      | 23    | 0.90                                                                                      | 0.50                                          | 6.72                                                                                                                                 | 24.19                                                                                                                                       | 09.016.0200                                                                                       |
|                                                                                                                                                               |                                                                                                                                                           |      |          |       | Grand                                                                                     | Total:                                        | \$ 3,624.99                                                                                                                          | 13,049.96                                                                                                                                   |                                                                                                   |