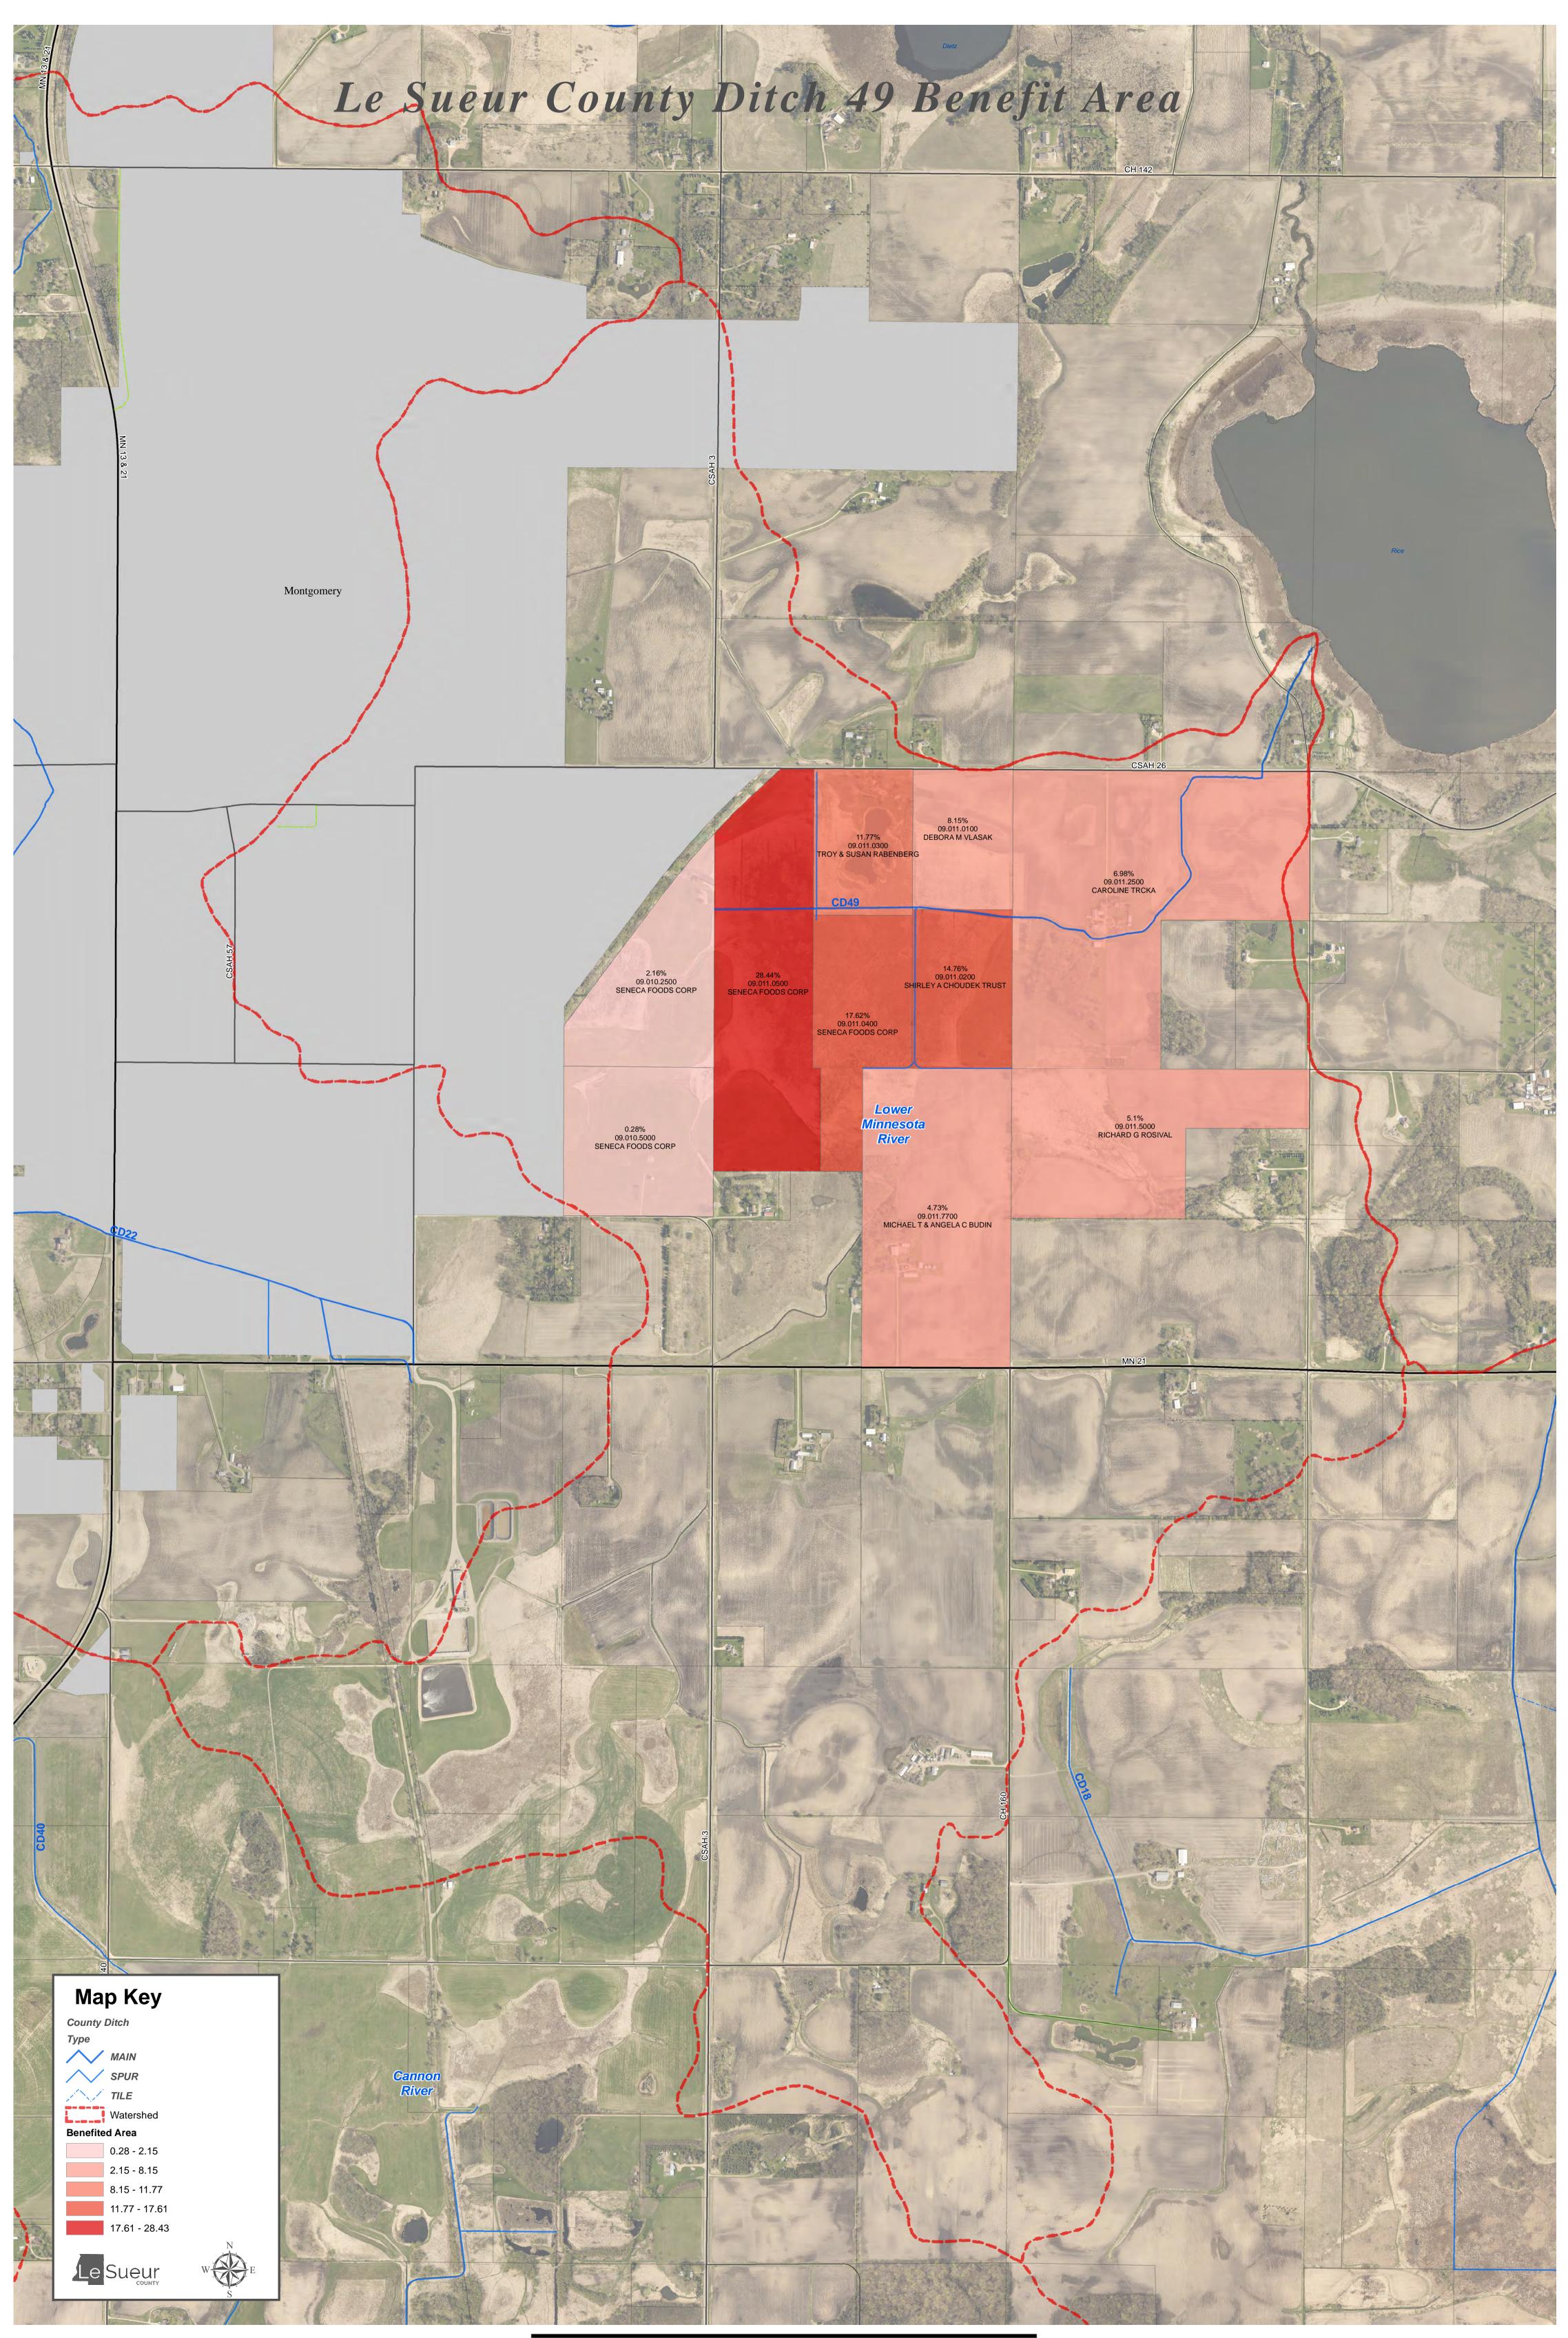

\*Note-Added in 1976 per 12/20/76 meeting minutes

Thursday, August 2, 2018
Board Meeting

Item 3

9:00 a.m. Le Sueur County Ditch 49 Informational Meeting

\*If the lien is for the Creation of a fund to be used for repairs in the future strike out (2). If the lien

is for repairs already made strike out (1).

| is for repairs affeatly finade strike out (1).                                                                                                                |                                                                                                                                                           |    |          |       |                                                                         |                                               |                                                                                                                                      |                                                                                                                                             |             |  |
|---------------------------------------------------------------------------------------------------------------------------------------------------------------|-----------------------------------------------------------------------------------------------------------------------------------------------------------|----|----------|-------|-------------------------------------------------------------------------|-----------------------------------------------|--------------------------------------------------------------------------------------------------------------------------------------|---------------------------------------------------------------------------------------------------------------------------------------------|-------------|--|
| Names of the Owners of all Lands and<br>the Names of all Public Roads,<br>Corporate Roads and Railroads that<br>are Assessed for the Repair of said<br>Ditch. | Description of each Parcel of Land to be Assessed for the Repair of said Ditch as it Appears from Original Lien Statement for Construction of said Ditch. | ţi | Township | Range | Number of acres in each tract according toassesment rolls and tax list. | Estimated<br>number of<br>acres<br>benefited. | Amount that each tract of land and each public road, corp-orate road and rail-road was benefitted by the construction of said ditch. | Amount that each tract of land and each public road, corp-orate road and rail-road is liable for and must pay for the repair of such ditch. |             |  |
|                                                                                                                                                               |                                                                                                                                                           |    |          |       | Acres                                                                   | Acres                                         | Dollars                                                                                                                              | Dollars                                                                                                                                     |             |  |
| Seneca Foods Corp                                                                                                                                             | NE 1/4 of SE 1/4                                                                                                                                          | 10 | 111      | 23    | 40.00                                                                   | 0.92                                          | 59.80                                                                                                                                | 32.89                                                                                                                                       | 09.010.5000 |  |
| Seneca Foods Corp                                                                                                                                             | SE 1/4 of NE 1/4 less RR & less that part W of RR                                                                                                         | 10 | 111      | 23    | 30.20                                                                   | 2.90                                          | 211.00                                                                                                                               | 116.05                                                                                                                                      | 09.010.2500 |  |
| Seneca Foods Corp                                                                                                                                             | That part of NE 1/4 of NE 1/4 E of RR                                                                                                                     | 10 | 111      | 23    | 8.70                                                                    | 2.75                                          | 247.50                                                                                                                               | 136.13                                                                                                                                      | 09.010.2500 |  |
| Seneca Foods Corp                                                                                                                                             | N 917 ft of W 951 ft of W 1/2 of SW 1/4                                                                                                                   | 11 | 111      | 23    | 20.00                                                                   | 5.40                                          | 596.00                                                                                                                               | 327.80                                                                                                                                      | 09.011.0500 |  |
| Seneca Foods Corp                                                                                                                                             | S 1/2 of W 52.75 ac of NW 1/4                                                                                                                             | 11 | 111      | 23    | 26.37                                                                   | 25.90                                         | 2878.50                                                                                                                              | 1583.18                                                                                                                                     | 09.011.0500 |  |
| Seneca Foods Corp                                                                                                                                             | N 916.88 ft of E 369.92 ft of W 1/2 of SW 1/4                                                                                                             | 11 | 111      | 23    | 7.11                                                                    | 2.75                                          | 303.75                                                                                                                               | 167.06                                                                                                                                      | 09.011.0400 |  |
| Seneca Foods Corp                                                                                                                                             | S 27 ac of E 52.75 ac of W 107 ac of NW 1/4                                                                                                               | 11 | 111      | 23    | 27.00                                                                   | 27.00                                         | 3442.50                                                                                                                              | 1893.38                                                                                                                                     | 09.011.0400 |  |
| Michael T & Angela C Budin                                                                                                                                    | E 1/2 of SW 1/4                                                                                                                                           | 11 | 111      | 23    | 80.00                                                                   | 9.60                                          | 1006.50                                                                                                                              | 553.57                                                                                                                                      | 09.011.7700 |  |
| Richard G. Rosival                                                                                                                                            | N 1/2 of SE 1/4 less 20 ac                                                                                                                                | 11 | 111      | 23    | 60.00                                                                   | 14.00                                         | 1085.00                                                                                                                              | 596.75                                                                                                                                      | 09.011.5000 |  |
| Caroline Trcka                                                                                                                                                | W 1/2 of NE 1/4                                                                                                                                           | 11 | 111      | 23    | 80.00                                                                   | 16.50                                         | 1485.00                                                                                                                              | 816.75                                                                                                                                      | 09.011.2500 |  |
| Troy & Susan Rabenberg                                                                                                                                        | N 25.75 ac of E 52.75 ac of W 107 ac of NW 1/4                                                                                                            | 11 | 111      | 23    | 25.75                                                                   | 20.25                                         | 2503.75                                                                                                                              | 1377.06                                                                                                                                     | 09.011.0300 |  |
| Shirley Choudek Trust                                                                                                                                         | S 28.37 ac of E 53.33 ac of NW 1/4                                                                                                                        | 11 | 111      | 23    | 28.37                                                                   | 28.37                                         | 3137.55                                                                                                                              | 1725.65                                                                                                                                     | 09.011.0200 |  |
| Debora M Vlasak                                                                                                                                               | Cartway over N 25 ac of E 53 ac of NW 1/4                                                                                                                 | 11 | 111      | 23    | 0.48                                                                    | 0.48                                          | 55.20                                                                                                                                | 30.36                                                                                                                                       | 09.011.0100 |  |
| Debora M Vlasak                                                                                                                                               | N 25 ac of E 53.33 ac of NW 1/4                                                                                                                           | 11 | 111      | 23    | 24.96                                                                   | 15.25                                         | 1678.75                                                                                                                              | 923.31                                                                                                                                      | 09.011.0100 |  |
| Seneca Foods Corp                                                                                                                                             | N 1/2 of W 52.75 ac of NW 1/4                                                                                                                             | 11 | 111      | 23    | 26.37                                                                   | 21.50                                         | 2572.50                                                                                                                              | 1414.88                                                                                                                                     | 09.011.0500 |  |
| ·                                                                                                                                                             |                                                                                                                                                           |    |          |       | Total                                                                   |                                               | 21263.30                                                                                                                             | 11694.82                                                                                                                                    |             |  |