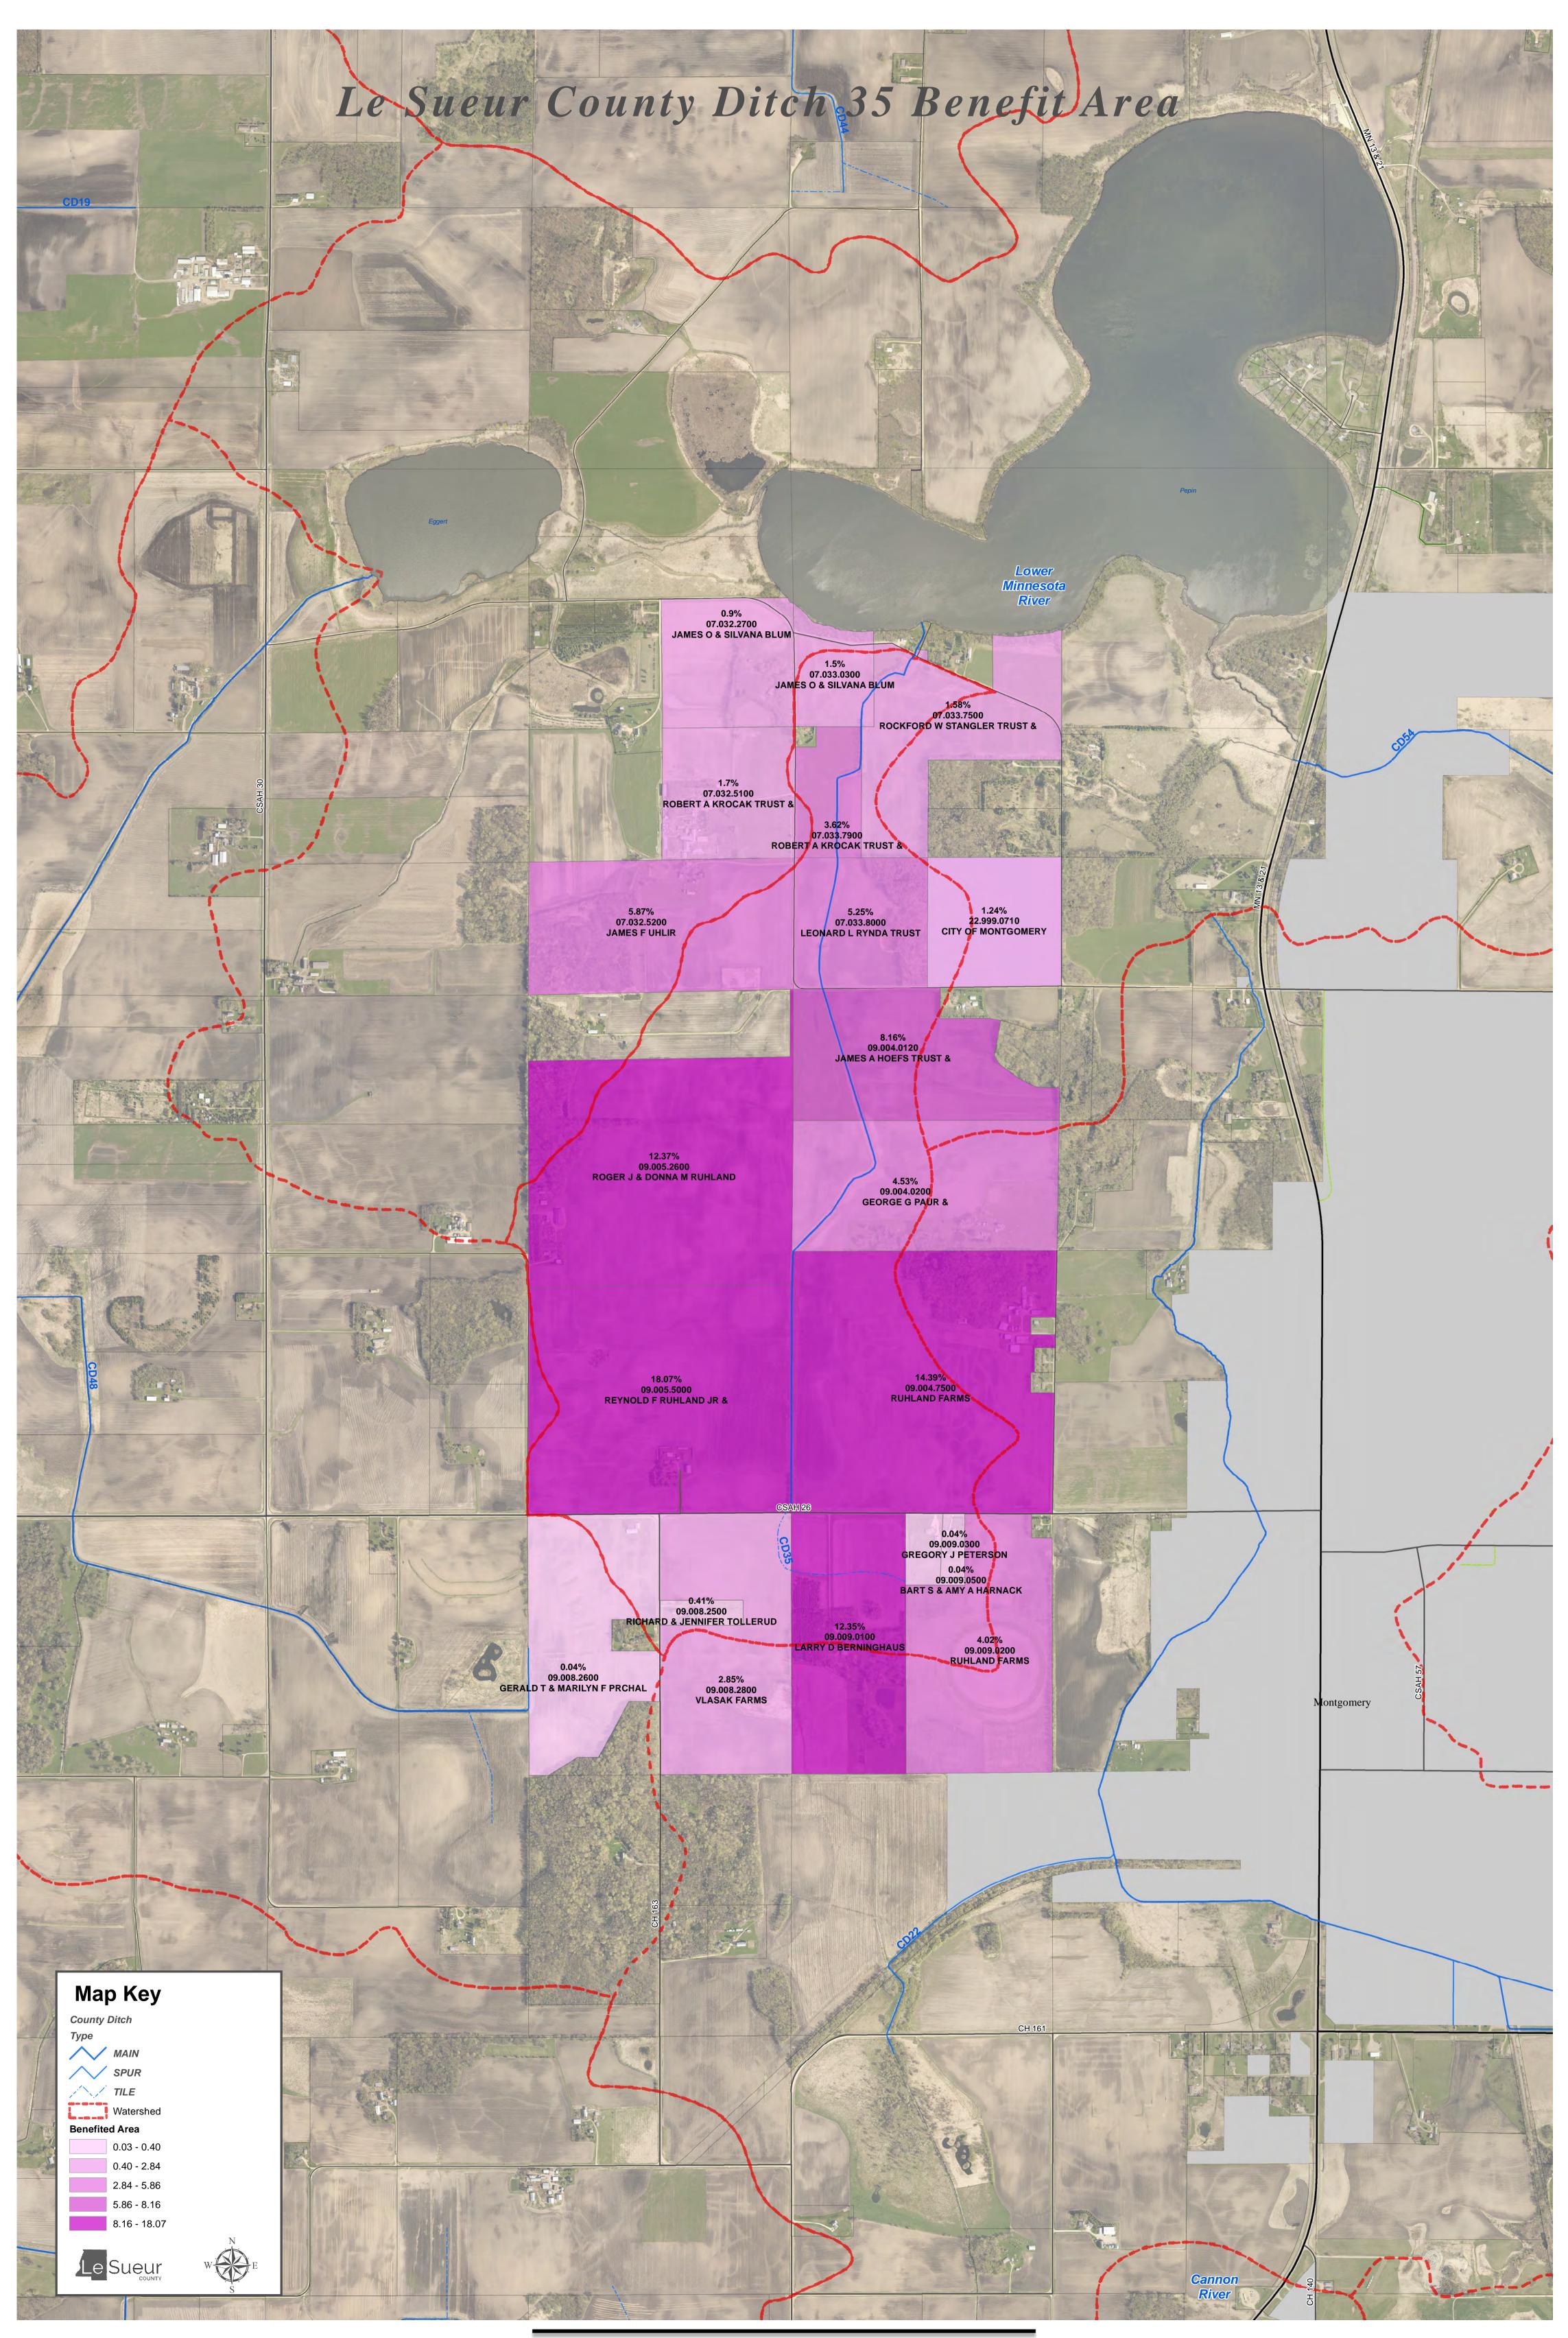

Le Sueur County Board Meeting - 8/2/2018 Page 7 / 26

Thursday, August 2, 2018
Board Meeting

Item 2

9:00 a.m. Le Sueur County Ditch 35 Informational Meeting

| ii tiic iic                                                                                                                                                   | il is for the oreation of a fund to be used for i                                                                                                         | cpan         | 3 111    | tile i       | idtale Strik                                                                              | te out (2).                                   | ii tiic licii is loi i                                                                                                               | cpans aneddy ma                                                                                                                             | de strike out (1). |
|---------------------------------------------------------------------------------------------------------------------------------------------------------------|-----------------------------------------------------------------------------------------------------------------------------------------------------------|--------------|----------|--------------|-------------------------------------------------------------------------------------------|-----------------------------------------------|--------------------------------------------------------------------------------------------------------------------------------------|---------------------------------------------------------------------------------------------------------------------------------------------|--------------------|
| Names of the Owners of all Lands and<br>the Names of all Public Roads,<br>Corporate Roads and Railroads that<br>are Assessed for the Repair of said<br>Ditch. | Description of each Parcel of Land to be Assessed for the Repair of said Ditch as it Appears from Original Lien Statement for Construction of said Ditch. | ij           | Township | Range        | Number of<br>acres in each<br>tract<br>according<br>toassesment<br>rolls and tax<br>list. | Estimated<br>number of<br>acres<br>benefited. | Amount that each tract of land and each public road, corp-orate road and rail-road was benefitted by the construction of said ditch. | Amount that each tract of land and each public road, corp-orate road and rail-road is liable for and must pay for the repair of such ditch. |                    |
|                                                                                                                                                               |                                                                                                                                                           |              |          |              | Acres                                                                                     | Acres                                         | Dollars                                                                                                                              | Dollars                                                                                                                                     |                    |
| James O & Silvana Blum                                                                                                                                        | SE 1/4 of NE 1/4                                                                                                                                          | 32           | 112      | 23           | 40.00                                                                                     | 2.40                                          | 201.60                                                                                                                               | 201.60                                                                                                                                      | 07.032.2700        |
| Robert A & Elizabeth Krocak Trusts                                                                                                                            | NE 1/4 of SE 1/4                                                                                                                                          | 32           | 112      | 23           | 40.00                                                                                     | 4.70                                          | 381.26                                                                                                                               | 381.26                                                                                                                                      | 07.032.5100        |
| James F Uhlir                                                                                                                                                 | S 1/2 of SE 1/4                                                                                                                                           | 32           | 112      | 23           | 80.00                                                                                     |                                               | 1315.00                                                                                                                              | 1,315.00                                                                                                                                    | 07.032.5200        |
| James O & Silvana Blum                                                                                                                                        | W 20 ac of Lot 2                                                                                                                                          | 33           | 112      | 23           | 20.00                                                                                     | 4.00                                          | 336.00                                                                                                                               | 336.00                                                                                                                                      | 07.033.0300        |
| Robert A & Elizabeth Krocak Trusts                                                                                                                            | W 1/2 of NW 1/4 of SW 1/4 less 1 ac in NW cor                                                                                                             | 33           | 112      | 23           | 19.00                                                                                     | 10.00                                         | 811.24                                                                                                                               | 811.24                                                                                                                                      | 07.033.7900        |
| Rockford & Carol Stangler Trusts                                                                                                                              | E 1/2 of NW 1/4 of SW 1/4                                                                                                                                 | 33           | 112      | 23           | 20.00                                                                                     | 3.00                                          | 174.10                                                                                                                               | 174.10                                                                                                                                      | 07.033.7500        |
| Rockford & Carol Stangler Trusts                                                                                                                              | 11 ac of GL #2                                                                                                                                            | 33           | 112      | 23           | 11.00                                                                                     | 3.10                                          | 179.90                                                                                                                               | 179.90                                                                                                                                      | 07.033.7500        |
| Leonard L Rynda Trust                                                                                                                                         | SW 1/4 of SW 1/4                                                                                                                                          | 33           | 112      | 23           | 40.00                                                                                     | 19.00                                         | 1176.30                                                                                                                              | 1,176.30                                                                                                                                    | 07.033.8000        |
| Montgomery City                                                                                                                                               | SE 1/4 of SW 1/4                                                                                                                                          | 33           | 112      | 23           | 40.00                                                                                     | 5.60                                          | 276.80                                                                                                                               | 276.80                                                                                                                                      | 22.999.0710        |
| James A & Donna M Hoefs Trusts                                                                                                                                | N 1/2 of NW 1/4 less 18.21 ac                                                                                                                             | 4            | 111      | 23           | 65.32                                                                                     | 20.10                                         | 1828.80                                                                                                                              | 1,828.80                                                                                                                                    | 09.004.0120        |
| George G & Kenneth D Paur                                                                                                                                     | SW 1/4 of NW 1/4                                                                                                                                          | 4            | 111      | 23           | 40.00                                                                                     | 24.40                                         | 1015.70                                                                                                                              | 1,015.70                                                                                                                                    | 09.004.0200        |
| Ruhland Farms %Wm Ruhland                                                                                                                                     | NW 1/4 of SW 1/4                                                                                                                                          | 4            | 111      | 23           | 40.00                                                                                     | 20.80                                         | 1459.40                                                                                                                              | 1,459.40                                                                                                                                    | 09.004.7500        |
| Ruhland Farms %Wm Ruhland                                                                                                                                     | SW 1/4 of SW 1/4                                                                                                                                          | 4            | 111      | 23           | 40.00                                                                                     | 22.80                                         | 1365.00                                                                                                                              | 1,365.00                                                                                                                                    | 09.004.7500        |
| Ruhland Farms %Wm Ruhland                                                                                                                                     | SE 1/4 of SW 1/4 less .58 ac                                                                                                                              | 4            | 111      | 23           | 39.42                                                                                     | 7.70                                          | 400.00                                                                                                                               | 400.00                                                                                                                                      | 09.004.7500        |
| Roger J & Donna Ruhland                                                                                                                                       | S 1/2 of N 1/2 of NE 1/4                                                                                                                                  | 5            | 111      | 23           | 40.00                                                                                     |                                               | 798.00                                                                                                                               | 798.00                                                                                                                                      | 09.005.2600        |
| Roger J & Donna Ruhland                                                                                                                                       | S 1/2 of NE 1/4                                                                                                                                           |              | 111      | 23           |                                                                                           | 26.20                                         |                                                                                                                                      | ,                                                                                                                                           | 09.005.2600        |
| Roger J & Donna Ruhland                                                                                                                                       |                                                                                                                                                           | . <u>-</u>   |          | l            |                                                                                           |                                               |                                                                                                                                      | 654.65                                                                                                                                      | 09.005.2600        |
| Regytryold F & A E Ruhland Jr                                                                                                                                 | S 20 ac of N 40 ac of SE 1/4 Board Me                                                                                                                     | etin <b></b> | -1812/   | 20 <b>28</b> | 20.00                                                                                     | 10.55                                         | 654.65                                                                                                                               | 654.65                                                                                                                                      | 09 R0405a 5101002  |
|                                                                                                                                                               |                                                                                                                                                           |              |          |              |                                                                                           |                                               |                                                                                                                                      |                                                                                                                                             |                    |

Le Sueur

| Reynold F & A E Ruhland Jr | S 120 ac of SE 1/4                                                                                                                | 5 | 111 | 23 | 120.00 | 57.10  | 3395.50  | 3,395.50 | 09.005.5000 |
|----------------------------|-----------------------------------------------------------------------------------------------------------------------------------|---|-----|----|--------|--------|----------|----------|-------------|
| Gerald T & Marilyn Prchal  | NW 1/4 of NE 1/4 less 2.80 ac                                                                                                     | 8 | 111 | 23 | 37.20  | 0.30   | 10.00    | 10.00    | 09.008.2600 |
| Vlasak Farms               | NE 1/4 of NE 1/4 less 5 ac                                                                                                        | 8 | 111 | 23 | 35.00  | 9.89   | 637.95   | 637.95   | 09.008.2800 |
| Richard A Tollerud et al   | 5 ac of NE 1/4 of NE 1/4                                                                                                          | 8 | 111 | 23 | 5.00   | 1.41   | 90.95    | 90.95    | 09.008.2500 |
| Larry D Berninghaus        | W 70 ac of NW 1/4                                                                                                                 | 9 | 111 | 23 | 70.00  |        | 2767.00  | 2,767.00 | 09.009.0100 |
| Ruhland Farms % Wm Ruhland | E 90 ac of NW 1/4 less W 600 ft of N 726 ft & less<br>E 208.708 ft of N 241.708 ft                                                | 9 | 111 | 23 | 78.84  |        | 858.00   | 858.00   | 09.009.0200 |
| Ruhland Farms % Wm Ruhland | NE 1/4 of NW 1/4 less 8.39 ac                                                                                                     | 9 | 111 | 23 | 31.61  | 4.70   | 42.08    | 42.08    | 09.009.0200 |
| Bart & Amy Harnack         | W 434 ft of N 726 ft of NE 1/4 of NW 1/4 less 3.50 ac                                                                             | 9 | 111 | 23 | 3.73   | 1.03   | 9.23     | 9.23     | 09.009.0500 |
| Gregory J Peterson         | That part of N 1/2 of NW 1/4 beg 892.21 ft W of N 1/4 cor of Sec 9, th W 220.30 ft, SW 650.43 ft, E 249.14 ft, N 650.02 ft to beg | 9 | 111 | 23 | 3.50   | 0.97   | 8.69     | 8.69     | 09.009.0300 |
| County of Le Sueur         | State Aid Road #26                                                                                                                | 5 | 111 | 23 |        |        | 100.00   | 100.00   | 09.999.6302 |
| County of Le Sueur         | CSAH #142                                                                                                                         | 4 | 111 | 23 |        |        | 142.00   | 142.00   | 09.999.6302 |
|                            |                                                                                                                                   |   |     |    | Grand  | Total: | 22408.30 | 22408.30 |             |