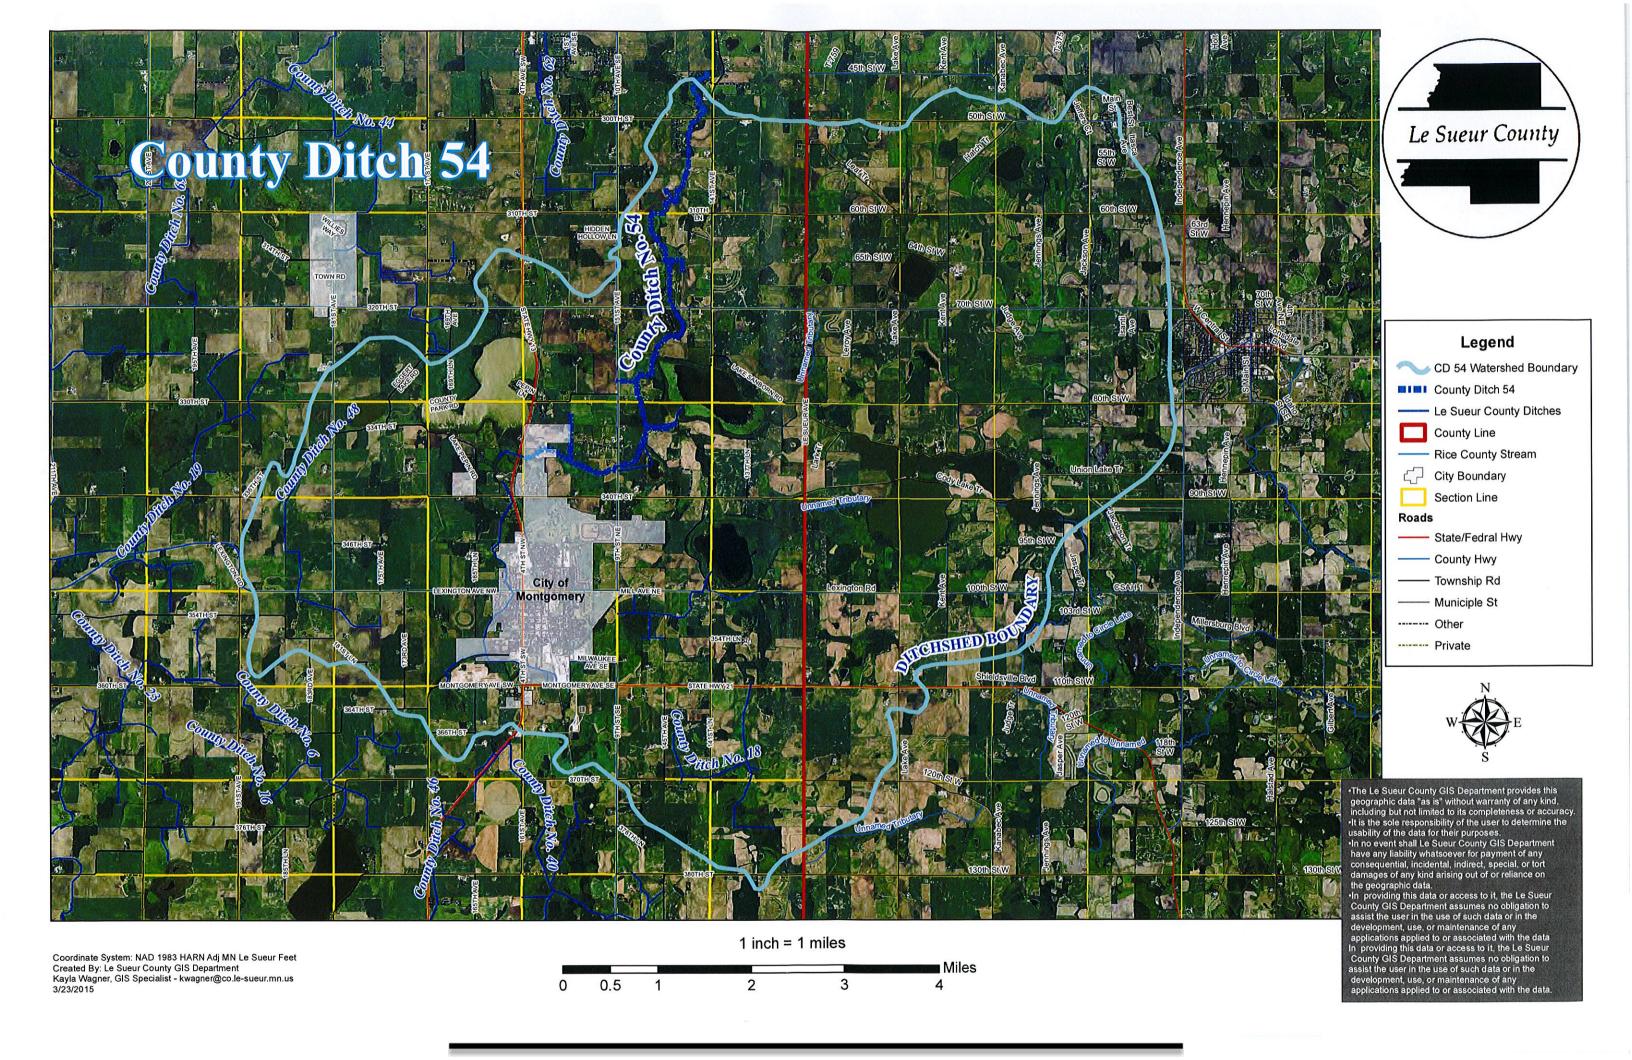

Le Sueur County Board Meeting - 8/2/2018 Page 19 / 26

Thursday, August 2, 2018
Board Meeting

Item 4

9:30 a.m. Le Sueur - Rice County Joint Ditch 54 Meeting

#### REDERMINATION OF BENEFITS ON LE SUEUR COUNTY DITCH 54

H2Over Viewers was appointed by Le Sueur County on January 23, 2018 for the Redetermination of Benefits on County Ditch 54. When we began the process of viewing, we noticed the drainage area extended into Rice County. When we noticed acres in Rice, we noticed they would also be charged drainage benefits for use of CD 54. We then sent a letter on May 31, 2018 to Le Sueur County addressing our findings (see attached Exhibit 1). Upon further examination, we determined that the majority of the land is located in Le Sueur County. Also attached, please find a map of the watershed boundary for CD 54 (Exhibit 2).

May 31, 2018

Re: La Sueur County CD 54

To Le Sueur County Auditors:

We were appointed to conduct a redetermination of benefits of Le Sueur County Ditch 54. During our viewing we have determined that land in Rice County is benefitted. We will stop our work until a Joint Le Sueur-Rice County Drainage Authority can be established.