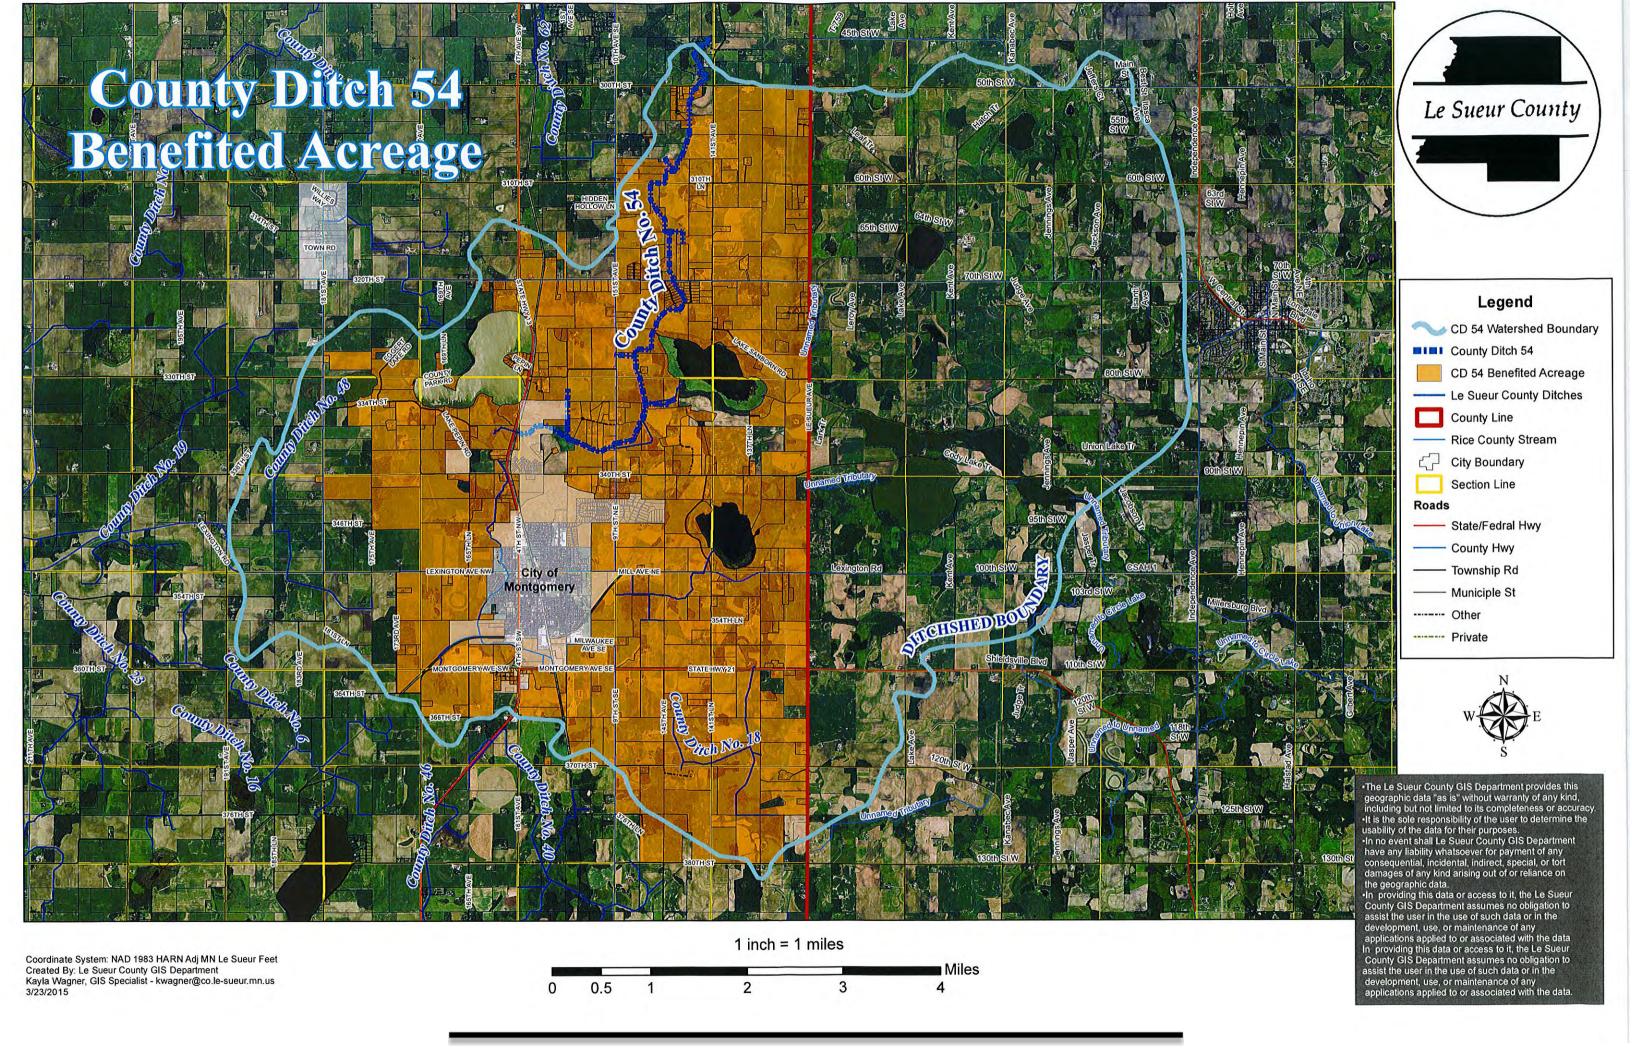

Le Sueur County Board Meeting - 8/2/2018 Page 19 / 26

Thursday, August 2, 2018
Board Meeting

Item 4

9:30 a.m. Le Sueur - Rice County Joint Ditch 54 Meeting

#### REDERMINATION OF BENEFITS ON LE SUEUR COUNTY DITCH 54

H2Over Viewers was appointed by Le Sueur County on January 23, 2018 for the Redetermination of Benefits on County Ditch 54. When we began the process of viewing, we noticed the drainage area extended into Rice County. When we noticed acres in Rice, we noticed they would also be charged drainage benefits for use of CD 54. We then sent a letter on May 31, 2018 to Le Sueur County addressing our findings (see attached Exhibit 1). Upon further examination, we determined that the majority of the land is located in Le Sueur County. Also attached, please find a map of the watershed boundary for CD 54 (Exhibit 2).

May 31, 2018

Re: La Sueur County CD 54

To Le Sueur County Auditors:

We were appointed to conduct a redetermination of benefits of Le Sueur County Ditch 54. During our viewing we have determined that land in Rice County is benefitted. We will stop our work until a Joint Le Sueur-Rice County Drainage Authority can be established.