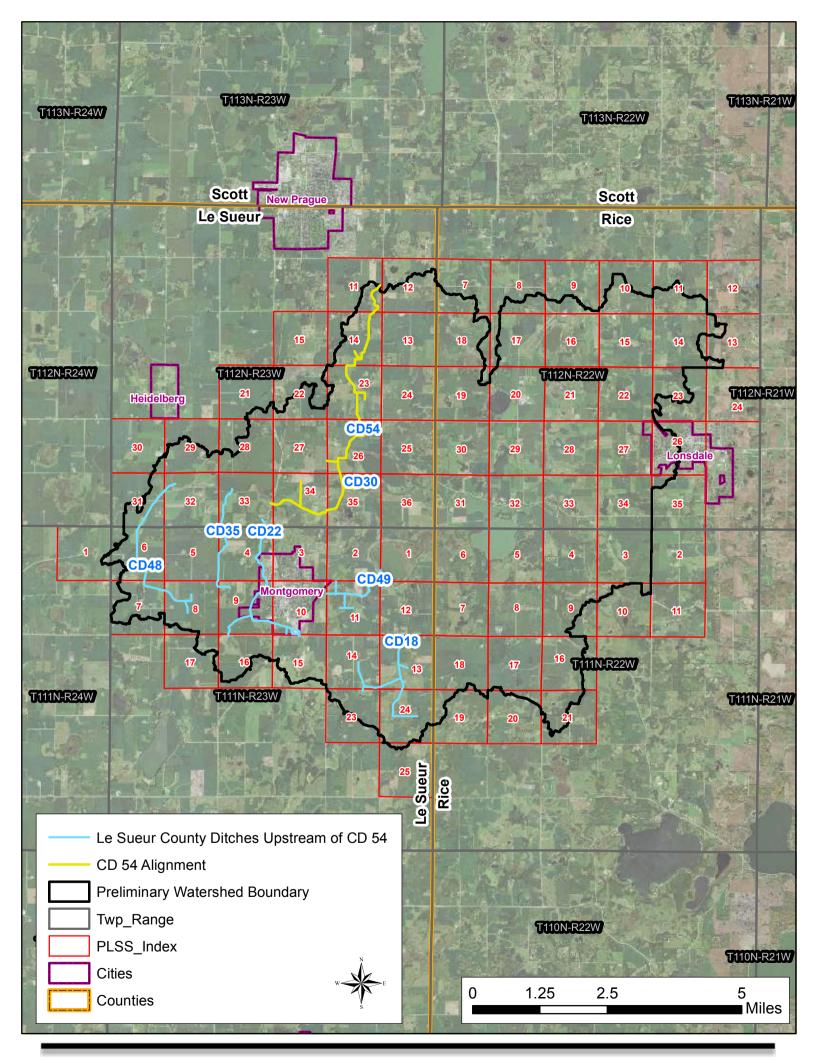

#### REDERMINATION OF BENEFITS ON LE SUEUR COUNTY DITCH 54

H2Over Viewers was appointed by Le Sueur County on January 23, 2018 for the Redetermination of Benefits on County Ditch 54. When we began the process of viewing, we noticed the drainage area extended into Rice County. When we noticed acres in Rice, we noticed they would also be charged drainage benefits for use of CD 54. We then sent a letter on May 31, 2018 to Le Sueur County addressing our findings (see attached Exhibit 1). Upon further examination, we determined that the majority of the land is located in Le Sueur County. Also attached, please find a map of the watershed boundary for CD 54 (Exhibit 2).