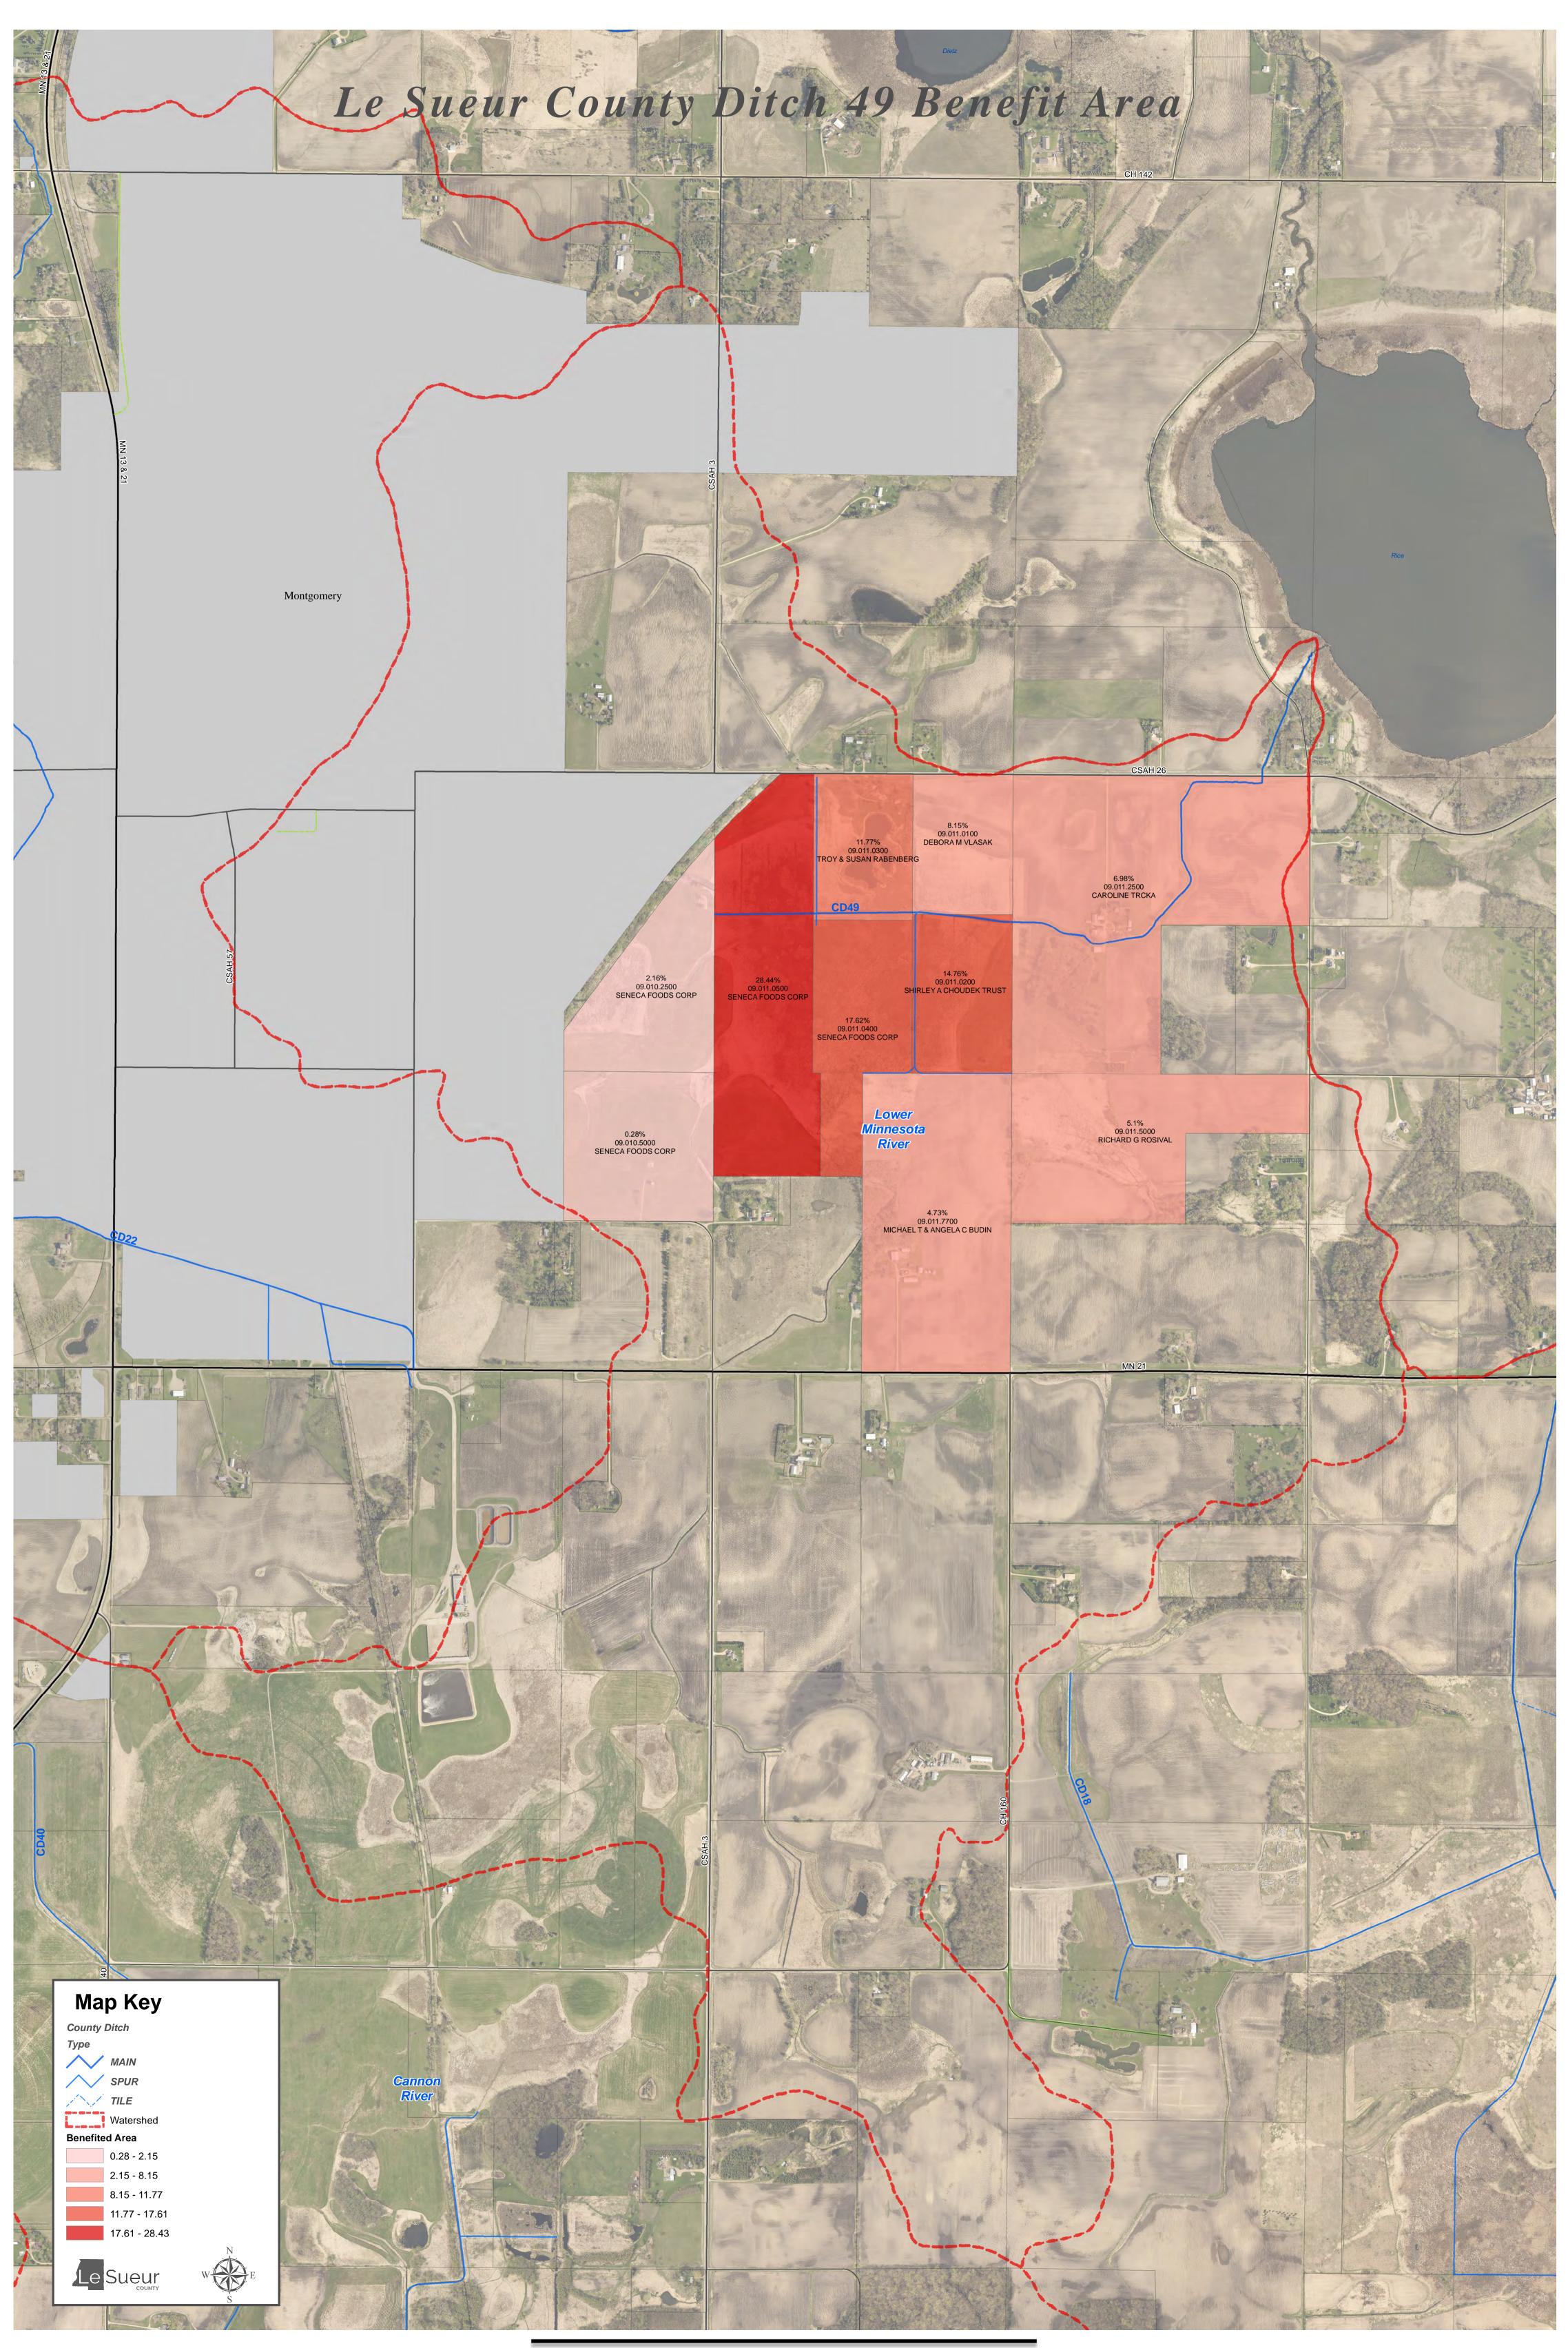

\*If the lien is for the Creation of a fund to be used for repairs in the future strike out (2). If the lien

is for repairs already made strike out (1).

| is for repairs affeatly finade strike out (1).                                                                                                                |                                                                                                                                                           |    |          |       |                                                                         |                                               |                                                                                                                                      |                                                                                                                                             |             |  |
|---------------------------------------------------------------------------------------------------------------------------------------------------------------|-----------------------------------------------------------------------------------------------------------------------------------------------------------|----|----------|-------|-------------------------------------------------------------------------|-----------------------------------------------|--------------------------------------------------------------------------------------------------------------------------------------|---------------------------------------------------------------------------------------------------------------------------------------------|-------------|--|
| Names of the Owners of all Lands and<br>the Names of all Public Roads,<br>Corporate Roads and Railroads that<br>are Assessed for the Repair of said<br>Ditch. | Description of each Parcel of Land to be Assessed for the Repair of said Ditch as it Appears from Original Lien Statement for Construction of said Ditch. | ţi | Township | Range | Number of acres in each tract according toassesment rolls and tax list. | Estimated<br>number of<br>acres<br>benefited. | Amount that each tract of land and each public road, corp-orate road and rail-road was benefitted by the construction of said ditch. | Amount that each tract of land and each public road, corp-orate road and rail-road is liable for and must pay for the repair of such ditch. |             |  |
|                                                                                                                                                               |                                                                                                                                                           |    |          |       | Acres                                                                   | Acres                                         | Dollars                                                                                                                              | Dollars                                                                                                                                     |             |  |
| Seneca Foods Corp                                                                                                                                             | NE 1/4 of SE 1/4                                                                                                                                          | 10 | 111      | 23    | 40.00                                                                   | 0.92                                          | 59.80                                                                                                                                | 32.89                                                                                                                                       | 09.010.5000 |  |
| Seneca Foods Corp                                                                                                                                             | SE 1/4 of NE 1/4 less RR & less that part W of RR                                                                                                         | 10 | 111      | 23    | 30.20                                                                   | 2.90                                          | 211.00                                                                                                                               | 116.05                                                                                                                                      | 09.010.2500 |  |
| Seneca Foods Corp                                                                                                                                             | That part of NE 1/4 of NE 1/4 E of RR                                                                                                                     | 10 | 111      | 23    | 8.70                                                                    | 2.75                                          | 247.50                                                                                                                               | 136.13                                                                                                                                      | 09.010.2500 |  |
| Seneca Foods Corp                                                                                                                                             | N 917 ft of W 951 ft of W 1/2 of SW 1/4                                                                                                                   | 11 | 111      | 23    | 20.00                                                                   | 5.40                                          | 596.00                                                                                                                               | 327.80                                                                                                                                      | 09.011.0500 |  |
| Seneca Foods Corp                                                                                                                                             | S 1/2 of W 52.75 ac of NW 1/4                                                                                                                             | 11 | 111      | 23    | 26.37                                                                   | 25.90                                         | 2878.50                                                                                                                              | 1583.18                                                                                                                                     | 09.011.0500 |  |
| Seneca Foods Corp                                                                                                                                             | N 916.88 ft of E 369.92 ft of W 1/2 of SW 1/4                                                                                                             | 11 | 111      | 23    | 7.11                                                                    | 2.75                                          | 303.75                                                                                                                               | 167.06                                                                                                                                      | 09.011.0400 |  |
| Seneca Foods Corp                                                                                                                                             | S 27 ac of E 52.75 ac of W 107 ac of NW 1/4                                                                                                               | 11 | 111      | 23    | 27.00                                                                   | 27.00                                         | 3442.50                                                                                                                              | 1893.38                                                                                                                                     | 09.011.0400 |  |
| Michael T & Angela C Budin                                                                                                                                    | E 1/2 of SW 1/4                                                                                                                                           | 11 | 111      | 23    | 80.00                                                                   | 9.60                                          | 1006.50                                                                                                                              | 553.57                                                                                                                                      | 09.011.7700 |  |
| Richard G. Rosival                                                                                                                                            | N 1/2 of SE 1/4 less 20 ac                                                                                                                                | 11 | 111      | 23    | 60.00                                                                   | 14.00                                         | 1085.00                                                                                                                              | 596.75                                                                                                                                      | 09.011.5000 |  |
| Caroline Trcka                                                                                                                                                | W 1/2 of NE 1/4                                                                                                                                           | 11 | 111      | 23    | 80.00                                                                   | 16.50                                         | 1485.00                                                                                                                              | 816.75                                                                                                                                      | 09.011.2500 |  |
| Troy & Susan Rabenberg                                                                                                                                        | N 25.75 ac of E 52.75 ac of W 107 ac of NW 1/4                                                                                                            | 11 | 111      | 23    | 25.75                                                                   | 20.25                                         | 2503.75                                                                                                                              | 1377.06                                                                                                                                     | 09.011.0300 |  |
| Shirley Choudek Trust                                                                                                                                         | S 28.37 ac of E 53.33 ac of NW 1/4                                                                                                                        | 11 | 111      | 23    | 28.37                                                                   | 28.37                                         | 3137.55                                                                                                                              | 1725.65                                                                                                                                     | 09.011.0200 |  |
| Debora M Vlasak                                                                                                                                               | Cartway over N 25 ac of E 53 ac of NW 1/4                                                                                                                 | 11 | 111      | 23    | 0.48                                                                    | 0.48                                          | 55.20                                                                                                                                | 30.36                                                                                                                                       | 09.011.0100 |  |
| Debora M Vlasak                                                                                                                                               | N 25 ac of E 53.33 ac of NW 1/4                                                                                                                           | 11 | 111      | 23    | 24.96                                                                   | 15.25                                         | 1678.75                                                                                                                              | 923.31                                                                                                                                      | 09.011.0100 |  |
| Seneca Foods Corp                                                                                                                                             | N 1/2 of W 52.75 ac of NW 1/4                                                                                                                             | 11 | 111      | 23    | 26.37                                                                   | 21.50                                         | 2572.50                                                                                                                              | 1414.88                                                                                                                                     | 09.011.0500 |  |
| ·                                                                                                                                                             |                                                                                                                                                           |    |          |       | Total                                                                   |                                               | 21263.30                                                                                                                             | 11694.82                                                                                                                                    |             |  |

Board Meeting - 8/2/2018 Le Sueur County Page 4 / 5

| _                                                                                                                                                             |                                                                                                                                                           |         |          |       |                                                                         |                                               |                                                                                                                                      |                                                                                                                                             |  |
|---------------------------------------------------------------------------------------------------------------------------------------------------------------|-----------------------------------------------------------------------------------------------------------------------------------------------------------|---------|----------|-------|-------------------------------------------------------------------------|-----------------------------------------------|--------------------------------------------------------------------------------------------------------------------------------------|---------------------------------------------------------------------------------------------------------------------------------------------|--|
| Names of the Owners of all Lands and<br>the Names of all Public Roads,<br>Corporate Roads and Railroads that<br>are Assessed for the Repair of said<br>Ditch. | Description of each Parcel of Land to be Assessed for the Repair of said Ditch as it Appears from Original Lien Statement for Construction of said Ditch. | Section | Township | Range | Number of acres in each tract according toassesment rolls and tax list. | Estimated<br>number of<br>acres<br>benefited. | Amount that each tract of land and each public road, corp-orate road and rail-road was benefitted by the construction of said ditch. | Amount that each tract of land and each public road, corp-orate road and rail-road is liable for and must pay for the repair of such ditch. |  |
|                                                                                                                                                               |                                                                                                                                                           |         |          |       | Acres                                                                   | Acres                                         | Dollars                                                                                                                              | Dollars                                                                                                                                     |  |
|                                                                                                                                                               |                                                                                                                                                           |         |          |       |                                                                         |                                               |                                                                                                                                      |                                                                                                                                             |  |
|                                                                                                                                                               |                                                                                                                                                           |         |          |       |                                                                         |                                               |                                                                                                                                      |                                                                                                                                             |  |
|                                                                                                                                                               |                                                                                                                                                           |         |          |       |                                                                         |                                               |                                                                                                                                      |                                                                                                                                             |  |
|                                                                                                                                                               |                                                                                                                                                           |         |          |       |                                                                         |                                               |                                                                                                                                      |                                                                                                                                             |  |
|                                                                                                                                                               |                                                                                                                                                           |         |          |       |                                                                         |                                               |                                                                                                                                      |                                                                                                                                             |  |
|                                                                                                                                                               |                                                                                                                                                           |         |          |       |                                                                         |                                               |                                                                                                                                      |                                                                                                                                             |  |
|                                                                                                                                                               |                                                                                                                                                           |         |          |       |                                                                         |                                               |                                                                                                                                      |                                                                                                                                             |  |
|                                                                                                                                                               |                                                                                                                                                           |         |          |       |                                                                         |                                               |                                                                                                                                      |                                                                                                                                             |  |
|                                                                                                                                                               |                                                                                                                                                           |         |          |       |                                                                         |                                               |                                                                                                                                      |                                                                                                                                             |  |
|                                                                                                                                                               |                                                                                                                                                           |         |          |       |                                                                         |                                               |                                                                                                                                      |                                                                                                                                             |  |
|                                                                                                                                                               |                                                                                                                                                           |         |          |       |                                                                         |                                               |                                                                                                                                      |                                                                                                                                             |  |
|                                                                                                                                                               |                                                                                                                                                           |         |          |       |                                                                         |                                               |                                                                                                                                      |                                                                                                                                             |  |
|                                                                                                                                                               |                                                                                                                                                           |         |          |       |                                                                         |                                               |                                                                                                                                      |                                                                                                                                             |  |
|                                                                                                                                                               |                                                                                                                                                           |         |          |       |                                                                         |                                               |                                                                                                                                      |                                                                                                                                             |  |
|                                                                                                                                                               |                                                                                                                                                           |         |          |       |                                                                         |                                               |                                                                                                                                      |                                                                                                                                             |  |
|                                                                                                                                                               |                                                                                                                                                           |         |          |       |                                                                         |                                               |                                                                                                                                      |                                                                                                                                             |  |
|                                                                                                                                                               |                                                                                                                                                           |         |          |       |                                                                         |                                               |                                                                                                                                      |                                                                                                                                             |  |
|                                                                                                                                                               |                                                                                                                                                           |         |          |       |                                                                         |                                               |                                                                                                                                      |                                                                                                                                             |  |