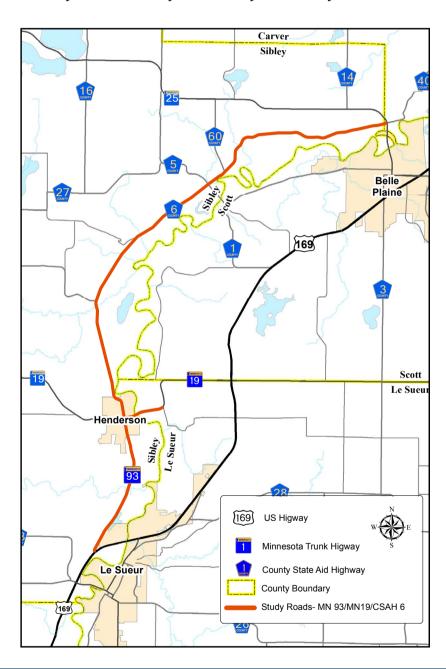

# SCOPE OF WORK AND DELIVERABLES Trunk Highway 112 Turnback Project

#### PROJECT OVERVIEW

This scope of services is for preliminary and final design for the rehabilitation and reconstruction of State Highway 112 located in Le Sueur County from the northbound entrance ramp at TH 169 through the City of Le Sueur to the intersection of County Road 115 (356<sup>th</sup> Street). Funding for the project construction has been designated through the State Highway Jurisdictional Transfer Program to utilize State Turnback Funds for fiscal year 2020. Additional funding is anticipated through the Municipal 429 special assessment process for City owned infrastructure improvements. The project is anticipated to include the following elements: