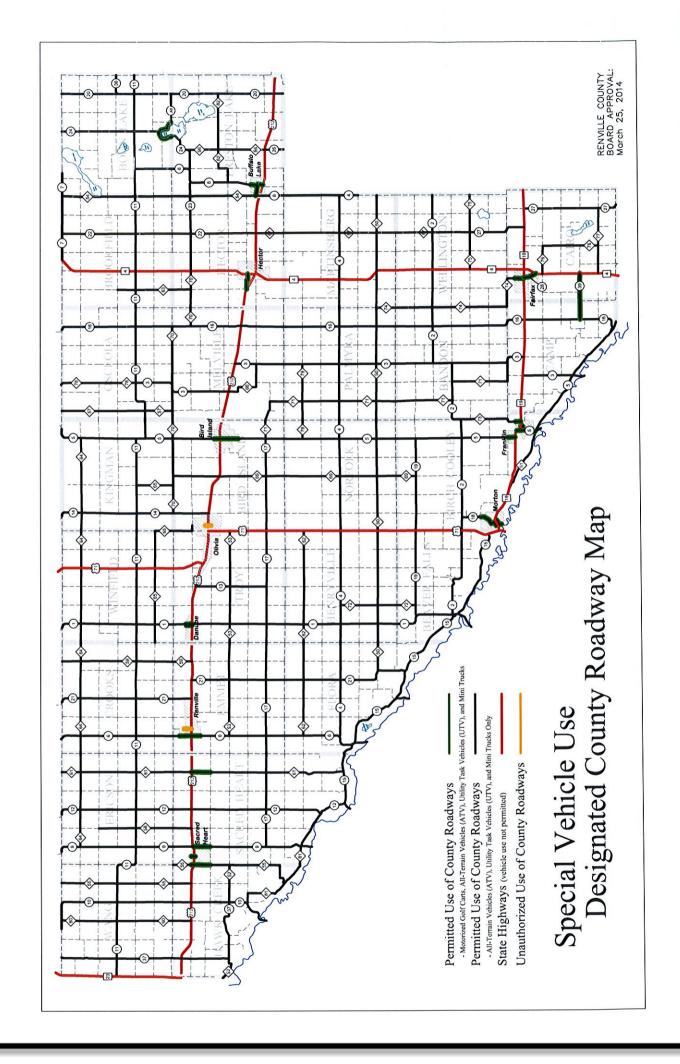

#### RENVILLE COUNTY

#### SPECIAL VEHICLE USE ON DESIGNATED COUNTY ROADWAYS

An Ordinance relating to and regulating the use and operation of all-terrain vehicles, mini-trucks, utility task vehicles, or motorized golf carts on designated Renville County highways and roadways under its jurisdiction.

**Board** – The Renville County Board of County Commissioners.

City - The cities of Renville County, Minnesota.

County - Renville County, Minnesota.

<u>Designated County Roadway Map</u> – The official County map, approved by the Renville County Board of County Commissioners as part of this Ordinance, indicating all County highways and roads or portions thereof designated for the operation of all-terrain vehicles, mini-trucks, utility task vehicles, or motorized golf carts.