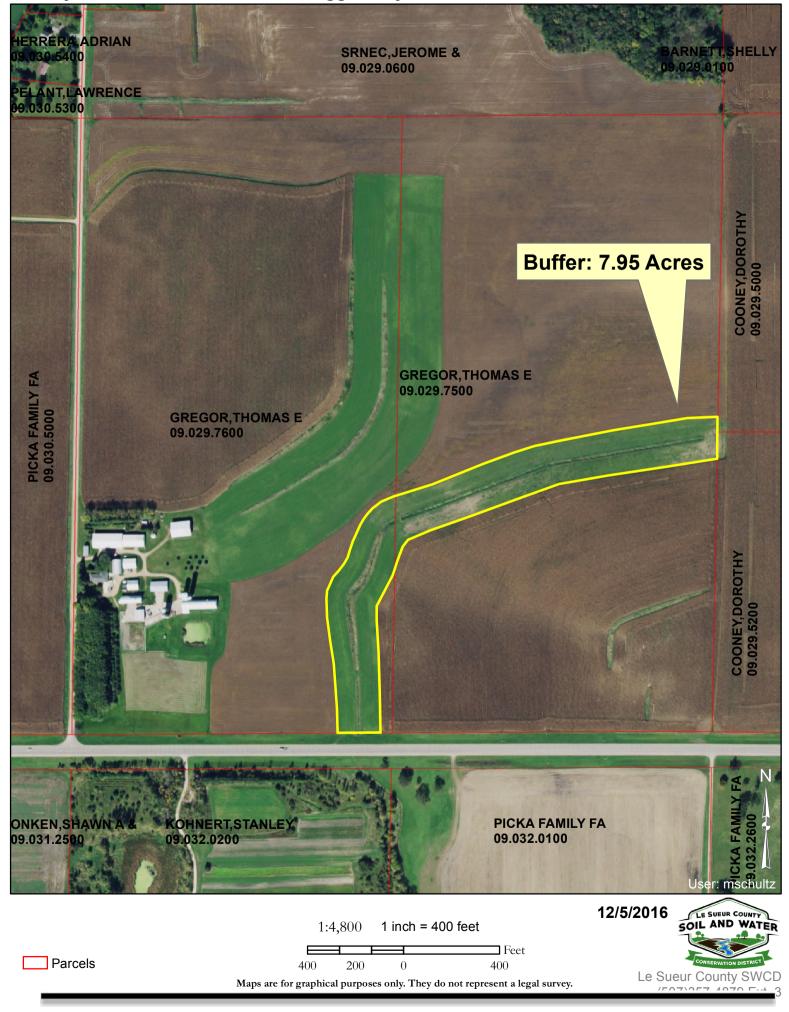

### Tom Gregor Hayable Buffer Cannon River "6-5-FOR Clean Water" Grant Match Request for Gravel Tax Funding Montgomery Township, Section 29

Le Sueur County SWCD and Environmental Services have partnered on this project since the 2007 Lake Volney Clean Water Partnership Grant. The landowner Tom Gregor installed a 10 year Hayable Buffer contract with the Le Sueur SWCD for 7.95 acres. The original contract is set to expire June 15, 2017.

The Le Sueur SWCD has secured half the amount of funds to extend the hayable buffer five years through the Cannon River "6-5-FOR Clean Water" grant for \$5,000 and a Lake Volney Association match of \$500. The total project cost to extend the project five years is \$9,937.50.

- Total Project Cost: **\$9,937.50** 
  - 5 year Extension, 7.95 acres, \$250/ac rental rate
    - \$1,987.50/year rate
- Matching funds
  - Le Sueur County: \$4,437.50
  - Lake Volney Assn.: \$500.00
  - Cannon River Grant: \$5000.00