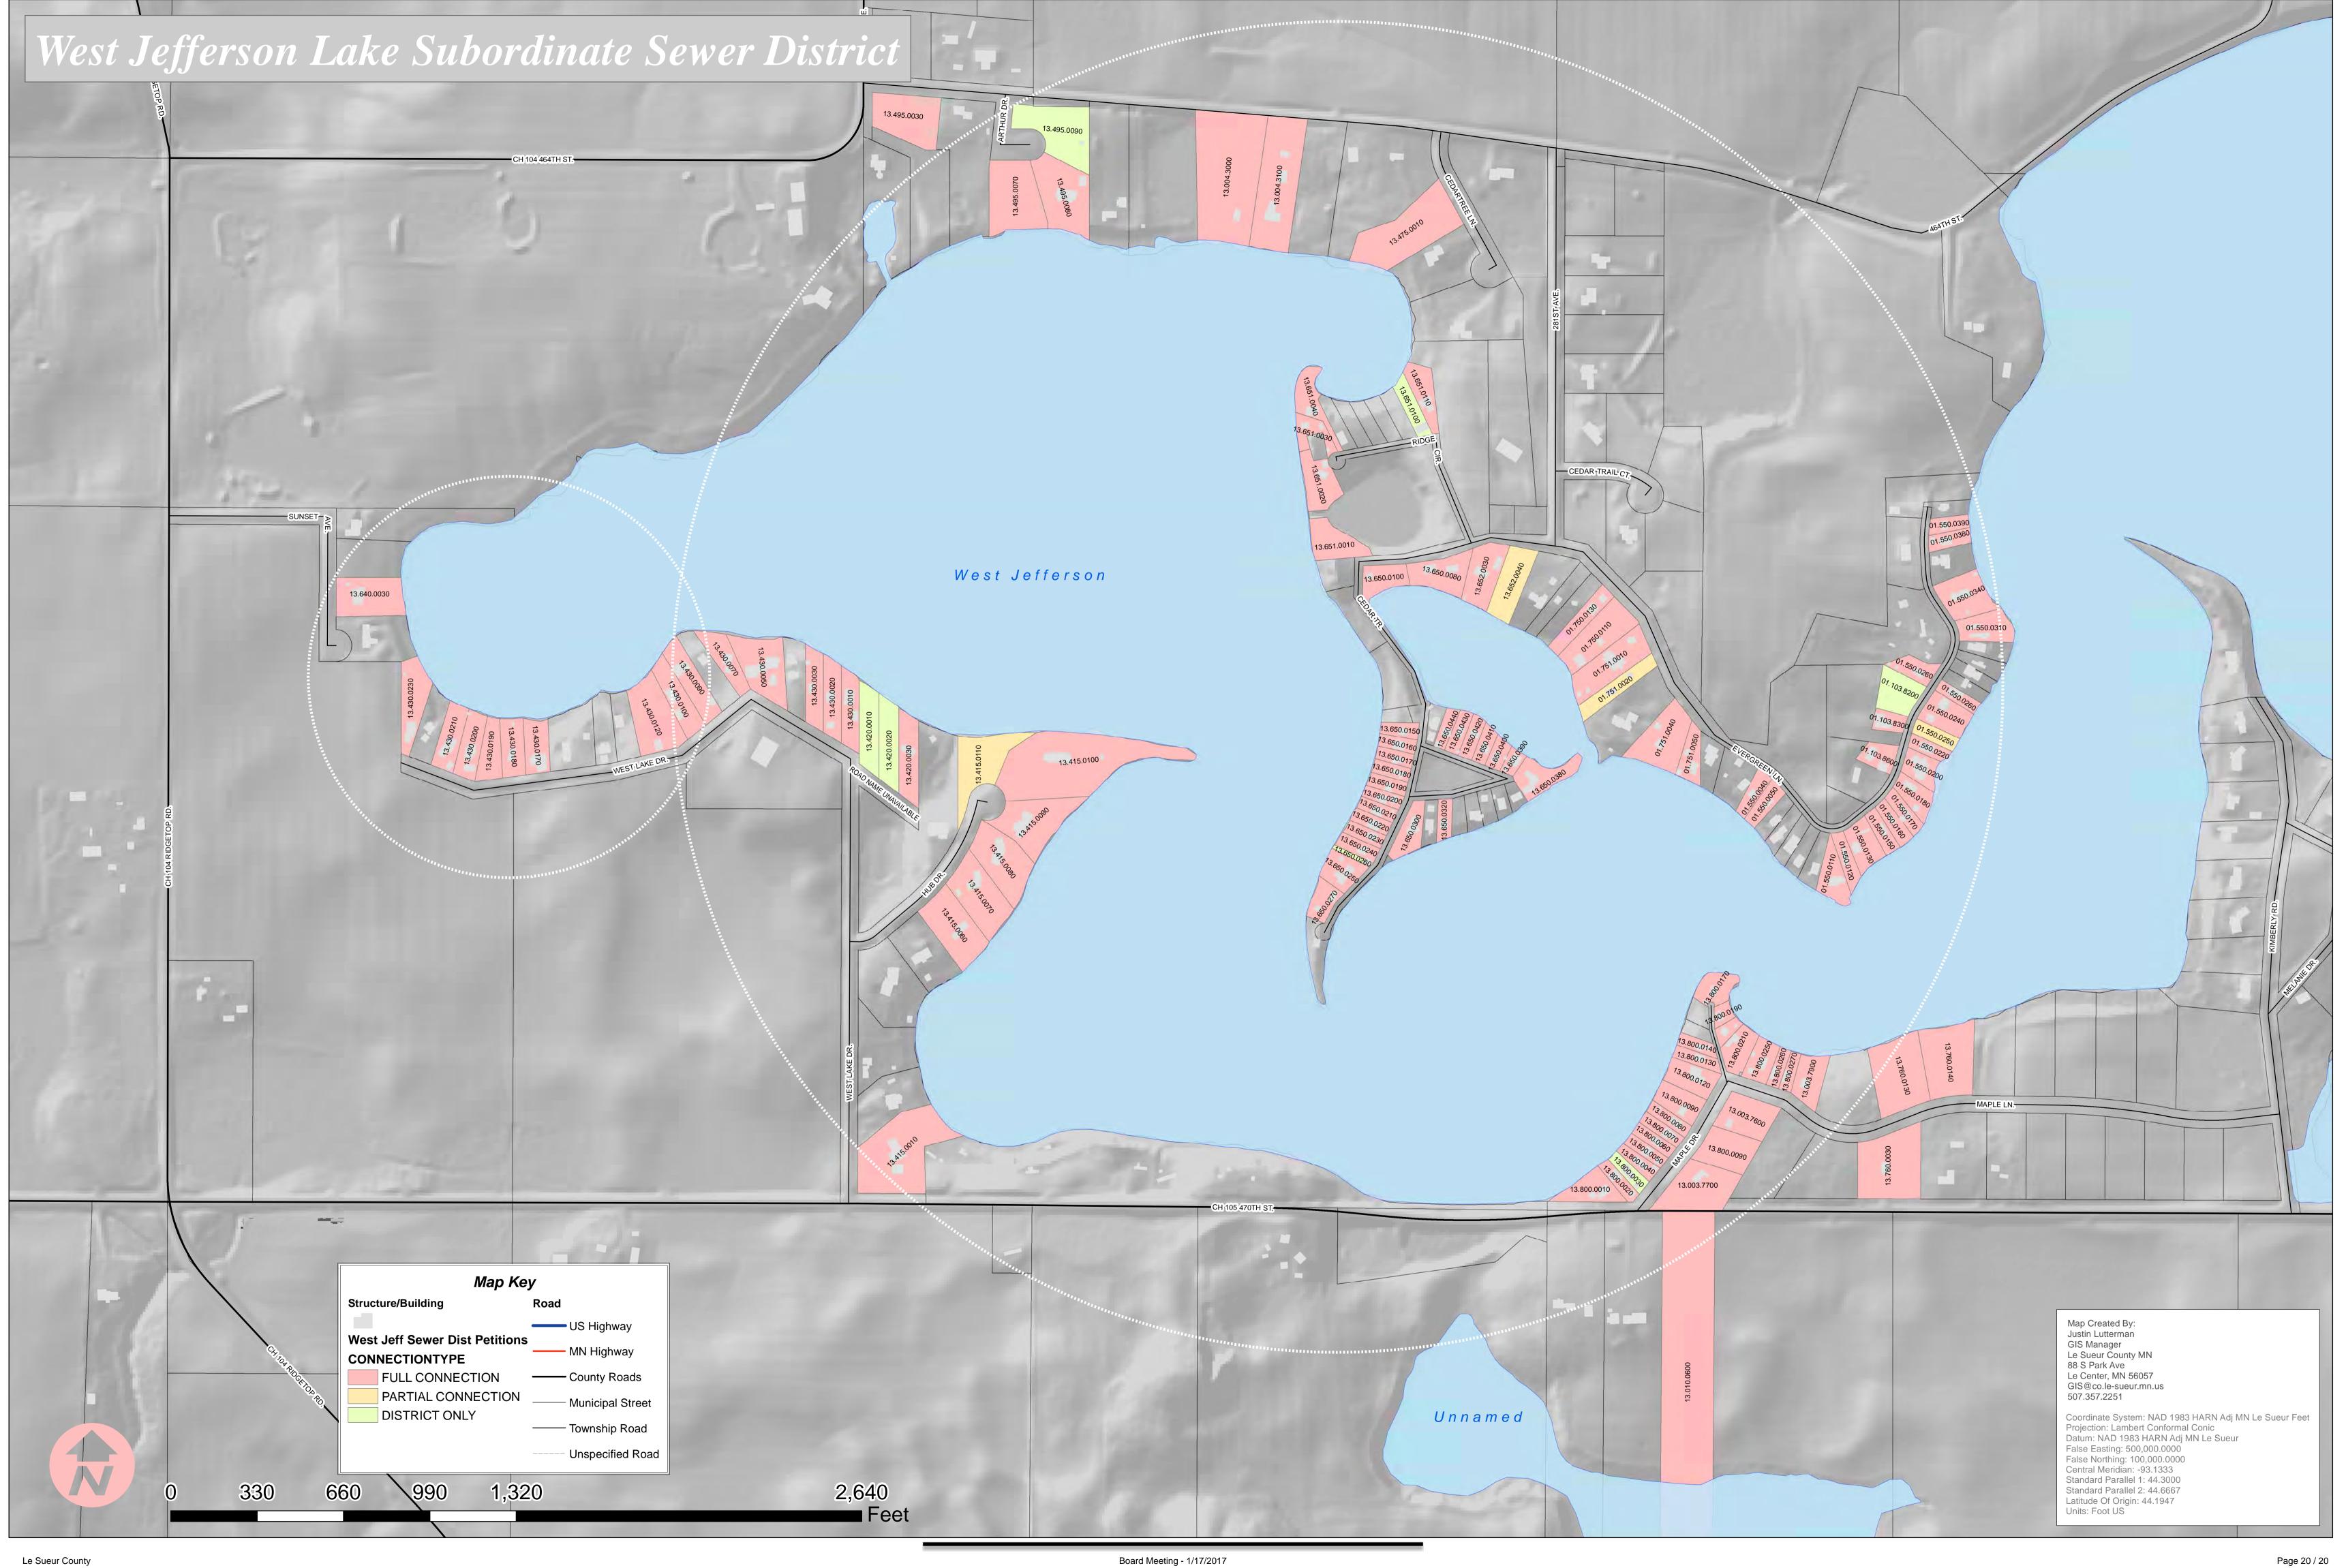

1. The West Jefferson Sewer Service District is hereby established.

- 2. The West Jefferson Sewer Service District shall be 100% voluntary.
- 3. The West Jefferson Sewer Service District shall include the properties listed in **Exhibit C** and as depicted in the map in **Exhibit D**.
- 4. The service provided by the West Jefferson Sewer Service District shall consist of the construction and administration of a residential wastewater system of sewers, force mains, lift stations, grinder pumps, and meters.
- 5. The service provided by the West Jefferson Sewer Service District will be financed by taxes, uniform assessment of all construction costs of the Sanitary Sewer System against benefitted properties, and service charges originating within the subordinate service district, as well as federal, state, and local grants or loans.
- 6. County staff is directed to negotiate an interconnection agreement with the City of Cleveland for wastewater treatment and present a final draft to the Le Sueur County Board of Commissioners at a future date for approval.
- 7. County staff is directed to prepare an ordinance for the West Jefferson Sewer Service District that:
  - a. Establish methods for setting fees;
  - b. Determines levels, methods and costs of operational oversight;
  - c. Sets performance standards in accordance with an interconnection agreement with the City of Cleveland; and
  - d. Determines responsibilities and obligations of the citizen participants, and the West Jefferson Subordinate Service District.

# Exhibit C (Legal Description of Properties in West Jefferson Sewer Service District)

| EXHIBIT A                  |                                                    |                                  |                           |          |                |
|----------------------------|----------------------------------------------------|----------------------------------|---------------------------|----------|----------------|
| PARCEL                     | NAME                                               | PROPERTY_ADDRESS                 | PROPERTY_CITY             | STATE    | ZIP            |
| 13.430.0070                | ANNEXSTAD, LAWRENCE O                              | 28676 WEST LAKE DR               | MADISON LAKE              | MN       | 56063          |
| 13.651.0100                | BALLMAN, JOSHUA & MARCY                            | 28204 RIDGE RD                   | CLEVELAND                 | MN       | 56017          |
| 13.651.0110                | BALLMAN,JOSHUA & MARCY                             | 28204 RIDGE RD                   | CLEVELAND                 | MN       | 56017          |
| 13.650.0300                | BARNLUND,ROGER & PAMELA                            | 28229 CEDAR TRL                  | CLEVELAND                 | MN       | 56017          |
| 13.003.7900                | BECKER,LEE K                                       | 27926 MAPLE LN                   | MADISON LAKE              | MN       | 56063          |
| 01.750.0130                | BEILKE,ROBERT J                                    | 46427 EVERGREEN LN               | CLEVELAND                 | MN       | 56017          |
| 13.003.7600                | BESKE,DWIGHT E                                     | 27982 MAPLE LN                   | MADISON LAKE              | MN       | 56063          |
| 13.800.0120                | BESKE,DWIGHT E                                     | 27982 MAPLE LN                   | MADISON LAKE              | MN       | 56063          |
| 13.650.0390                | BLAHA,TIMOTHY & TAMMEJO                            | 46552 CEDAR CIR                  | CLEVELAND                 | MN       | 56017          |
| 13.650.0100                | BLASCHKO, RANDAL & CHRISTINE                       | 28160 CEDAR TRL                  | CLEVELAND                 | MN       | 56017          |
| 01.550.0180                | BODE, DAVID & KELLY                                | 46571 EVERGREEN LN               | CLEVELAND                 | MN       | 56017          |
| 13.650.0190                | BOHLKE, DARREL W & ELNA I                          | 28226 CEDAR TRL                  | CLEVELAND                 | MN       | 56017          |
| 13.800.0200                | BUSH, DEREK & KRISTI                               | 46875 MAPLE DR                   | MADISON LAKE              | MN       | 56063          |
| 13.430.0180                | BUYSSE,ANDREW J                                    | 28852 WEST LAKE DR               | MADISON LAKE              | MN       | 56063          |
| 13.800.0050                | CAIRNEY, KIM M                                     | 28010 MAPLE LN                   | MADISON LAKE              | MN       | 56063          |
| 13.415.0110<br>13.420.0030 | CHRISTENSEN, DANIEL R & JOLENE                     | HUB DR                           | MADISON LAKE              | MN       | 56063<br>56063 |
| 13.420.0030                | CHRISTIAN,KEVIN W & ANN<br>CHRISTIAN,KEVIN W & ANN | 28622 WEST LAKE DR               | MADISON LAKE              | MN       | 00000          |
| 13.420.0020                | CHRISTIAN, KEVIN W & ANN                           |                                  |                           |          | 00000          |
| 13.430.0190                | CONLON, JAMES A & KATHRYN                          | WEST LAKE DR                     | MADISON LAKE              | MN       | 56063          |
| 13.650.0270                | CONNORS, ROLAND & LINDA                            | 28248 CEDAR TRL                  | CLEVELAND                 | MN       | 56017          |
| 01.550.0390                | DASCHNER,LYLE & PHYLLIS                            | 46645 EVERGREEN LN               | CLEVELAND                 | MN       | 56017          |
| 13.430.0090                | DELLWO,KEITH & ANNETTE                             | 28690 WEST LAKE DR               | MADISON LAKE              | MN       | 56063          |
| 01.550.0160                | ERICKSON, TIMOTHY & CHRISTY A                      | 46563 EVERGREEN LN               | CLEVELAND                 | MN       | 56017          |
| 13.650.0230                | FLATEN,MARY                                        | 28236 CEDAR TRL                  | CLEVELAND                 | MN       | 56017          |
| 13.430.0210                | FOEDE,JOHN J & NADA K                              | 28908 WEST LAKE DR               | MADISON LAKE              | MN       | 56063          |
| 13.640.0010                | FOGAL,GLEN F                                       | 29029 SUNSET AVE                 | MADISON LAKE              | MN       | 56063          |
| 13.650.0260                | GADOLA,ROBERT J                                    |                                  | CLEVELAND                 | MN       | 56017          |
| 13.650.0240                | GADOLA,ROBERT J                                    | 28240 CEDAR TRL                  | CLEVELAND                 | MN       | 56017          |
| 13.415.0080                | GIBBS,JAMES W & SANDRA K                           | 28613 HUB DR                     | MADISON LAKE              | MN       | 56063          |
| 13.475.0010                | GIBBS,JASON & KIMBERLY                             | 46250 CEDAR TREE LN              | CLEVELAND                 | MN       | 56017          |
| 13.650.0440                | GIERSDORF,GREGG & JOLENE                           | 46506 CEDAR CIR                  | CLEVELAND                 | MN       | 56017          |
| 13.430.0100                | GOETTL, BRIAN & JEAN                               | 28698 WEST LAKE DR               | MADISON LAKE              | MN       | 56063          |
| 13.651.0020                | GORE,JILL K                                        | 28252 RIDGE RD                   | CLEVELAND                 | MN       | 56017          |
| 13.651.0010                | GORE,SAMUEL K                                      | 28168 CEDAR TRL                  | CLEVELAND                 | MN       | 56017          |
| 01.550.0120                | GRISIM,CHAD                                        | 46549 EVERGREEN LN               | CLEVELAND                 | MN       | 56017          |
| 13.495.0040                | GUENTZEL,MARYLOU B                                 | 28635 464TH ST                   | CLEVELAND                 | MN       | 56017          |
| 01.550.0050                | HALL,CAROL J                                       | 46525 EVERGREEN LN               | CLEVELAND                 | MN       | 56017          |
| 13.800.0270<br>13.760.0030 | HALVORSON,GREG JADE & CHANCE HALVORSON             | 27938 MAPLE LN<br>27864 470TH ST | MADISON LAKE              | MN       | 56063<br>56063 |
| 13.415.0070                | HAWKINS, THOMAS L                                  | 28637 HUB DR                     | MADISON LAKE MADISON LAKE | MN<br>MN | 56063          |
| 13.430.0170                | HENDLEY, JUDY A                                    | 28824 WEST LAKE DR               | MADISON LAKE              | MN       | 56063          |
| 13.760.0170                | HEUN, MITCHELL E & VICTORIA E                      | XXXX MAPLE LN                    | MADISON LAKE              | MN       | 56063          |
| 13.800.0250                | HILL,KATHLEEN A                                    | 27960 MAPLE LN                   | MADISON LAKE              | MN       | 56063          |
| 13.415.0090                | HILL, RONALD R & STEPHANIE                         | 28601 HUB DR                     | MADISON LAKE              | MN       | 56063          |
| _5.,_5.0050                | Egitotities it de ster timite                      | LOCOL HOD DIV                    | MINDIOUR LANE             | 17117    | 55505          |