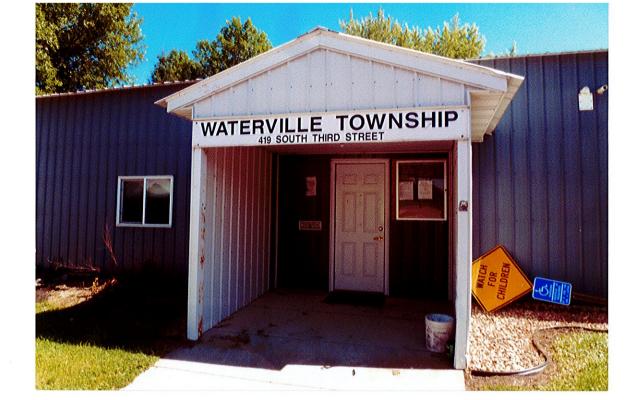

RE: 2016-2017 Solid Waste License Application – Waterville Township

Enclosed is a solid waste permit application for Waterville Township to operate a recycling facility.

The facility (please see attached application and pictures for additional information)

- Is open to the residents of Waterville Township.
- Is located at the Waterville Township Hall 419 3rd Street S Waterville.
- The hours of operation are
  - Summer hours: Mondays and Saturdays from 6:30 am to 5 pm
  - Winter hours: Mondays and Saturdays from 6:30 am to 3 pm.
- Has dumpsters from Waste Management for recyclables and solid waste.
- An area designated for items to be re-used.

### Waterville MN 56096

Judy Hering, Clerk 507-362-4426

September 22, 2016

Amy Beatty
Le Sueur County Environmental Specialist
515 S Maple Ave
Le Center MN 56057

Re: Permit Application

Enclosed please find Waterville Township's permit application for operation of a recycling facility in Waterville Township. Our site is located in Waterville next to the Waterville Township hall at 419 3<sup>rd</sup>. St. S. The hours of our site are summer hours on Monday and Saturday from 6:30 a.m. until 5:00 p.m. and the winter hours on Monday and Saturday are from 6:30 a.m. until 3:00 p.m. The facility is gated when not in operation and is manned all the hours that it is open. We have a one way entry around the north and east side of the building and the dumpsters and the exit are located on the South side. All the dumpster have covers and are picked up on Tuesday by Waste Management from Le Sueur. We have one dumpster for paper and cardboard, one dumpster for recyclable plastic and glass and 3 dumpsters for garbage. We also have a place in our town hall to keep some of the items brought in that are still useable for residents to look through and help themselves to at no charge. By doing this we save on the amount of items that end up in the landfill. Many Waterville township residents have made wonderful comments about our facility. As you can see by the pictures enclosed our site is kept very clean and is easy assessable.