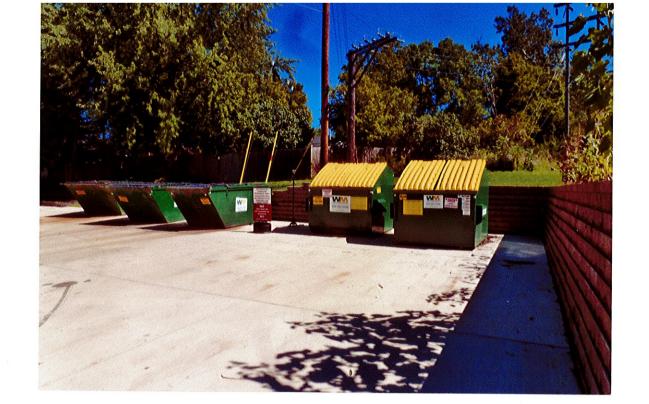

- Is open to the residents of Waterville Township.
- Is located at the Waterville Township Hall 419 3rd Street S Waterville.
- The hours of operation are
  - Summer hours: Mondays and Saturdays from 6:30 am to 5 pm
  - Winter hours: Mondays and Saturdays from 6:30 am to 3 pm.
- Has dumpsters from Waste Management for recyclables and solid waste.
- An area designated for items to be re-used.

### Waterville MN 56096

Judy Hering, Clerk 507-362-4426

September 22, 2016

Amy Beatty
Le Sueur County Environmental Specialist
515 S Maple Ave
Le Center MN 56057

Re: Permit Application

Enclosed please find Waterville Township's permit application for operation of a recycling facility in Waterville Township. Our site is located in Waterville next to the Waterville Township hall at 419 3<sup>rd</sup>. St. S. The hours of our site are summer hours on Monday and Saturday from 6:30 a.m. until 5:00 p.m. and the winter hours on Monday and Saturday are from 6:30 a.m. until 3:00 p.m. The facility is gated when not in operation and is manned all the hours that it is open. We have a one way entry around the north and east side of the building and the dumpsters and the exit are located on the South side. All the dumpster have covers and are picked up on Tuesday by Waste Management from Le Sueur. We have one dumpster for paper and cardboard, one dumpster for recyclable plastic and glass and 3 dumpsters for garbage. We also have a place in our town hall to keep some of the items brought in that are still useable for residents to look through and help themselves to at no charge. By doing this we save on the amount of items that end up in the landfill. Many Waterville township residents have made wonderful comments about our facility. As you can see by the pictures enclosed our site is kept very clean and is easy assessable.