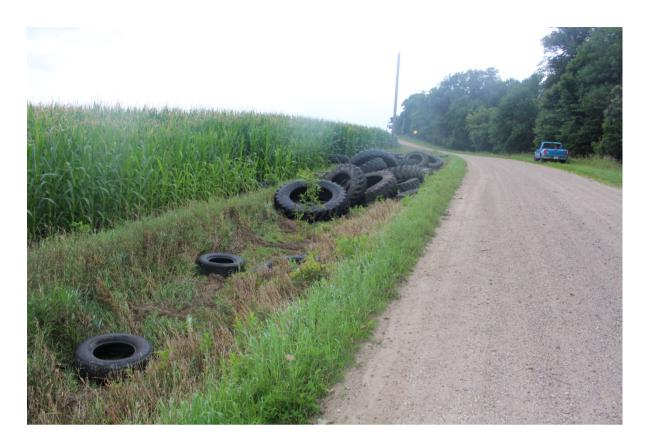

Tires Dumped in Elysian Township Road Right-of-Way RE:

Dear Le Sueur County Board of Commissioners:

The Elysian Township Board of Supervisors is requesting assistance with the removal of tires that were dumped in the township road right-of-way. The assistance the Supervisors are requesting is payment of the tire disposal.

## Amy Beatty

This document has been electronically signed. Amv Beatty Le Sueur County Environmental Programs Specialist Tires dumped in Elysian Township road right-of-way.