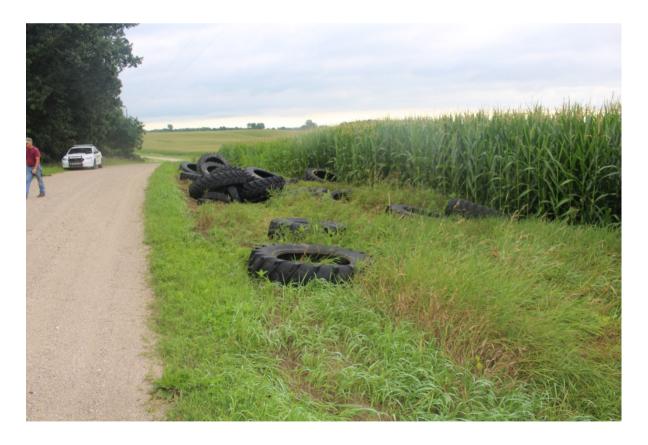

Tires Dumped in Elysian Township Road Right-of-Way RE:

Dear Le Sueur County Board of Commissioners:

The Elysian Township Board of Supervisors is requesting assistance with the removal of tires that were dumped in the township road right-of-way. The assistance the Supervisors are requesting is payment of the tire disposal.

## Amy Beatty

This document has been electronically signed. Amv Beatty Le Sueur County Environmental Programs Specialist Tires dumped in Elysian Township road right-of-way.