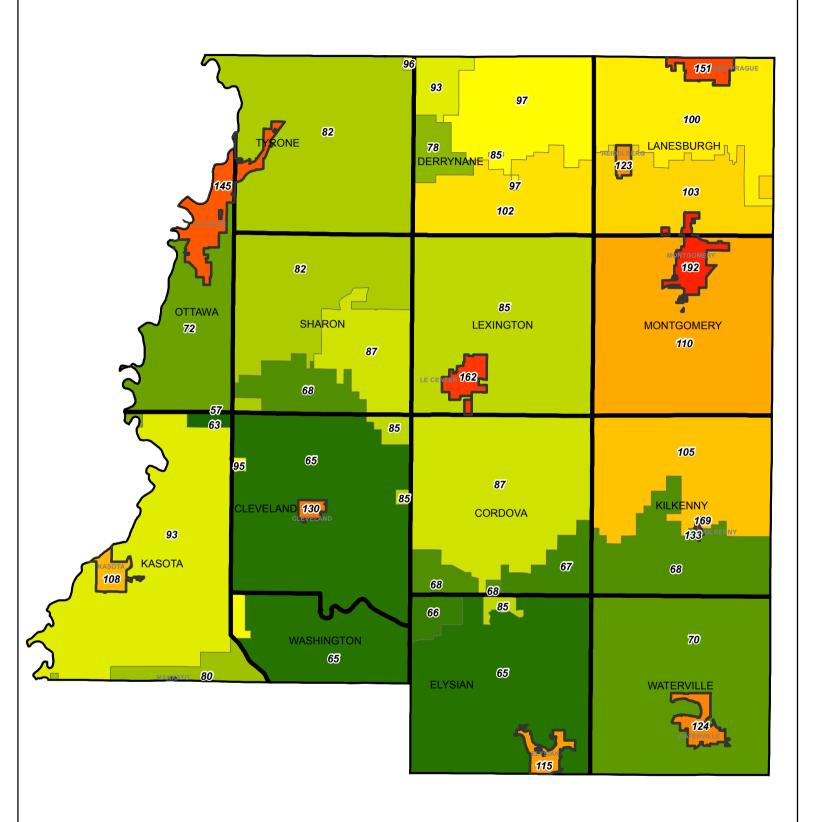

## Le Sueur County Tax Rates 2016

Coordinate System: NAD 1983 HARN Adj MN Le Sueur Feet Projection: Lambert Conformal Conic Datum: NAD 1983 HARN Adj MN Le Sueur

False Easting: 500,000.0000 False Northing: 100,000.0000 Central Meridian: -93.1333 Standard Parallel 1: 44.3000 Standard Parallel 2: 44.6667 Latitude Of Origin: 44.1947

Units: Foot US

Created By: Le Sueur County GIS Department George Phillips, GIS Technician gphillips@co.le-sueur.mn.us

Date: 6/22/2016

MINNESOTA · REVENUE