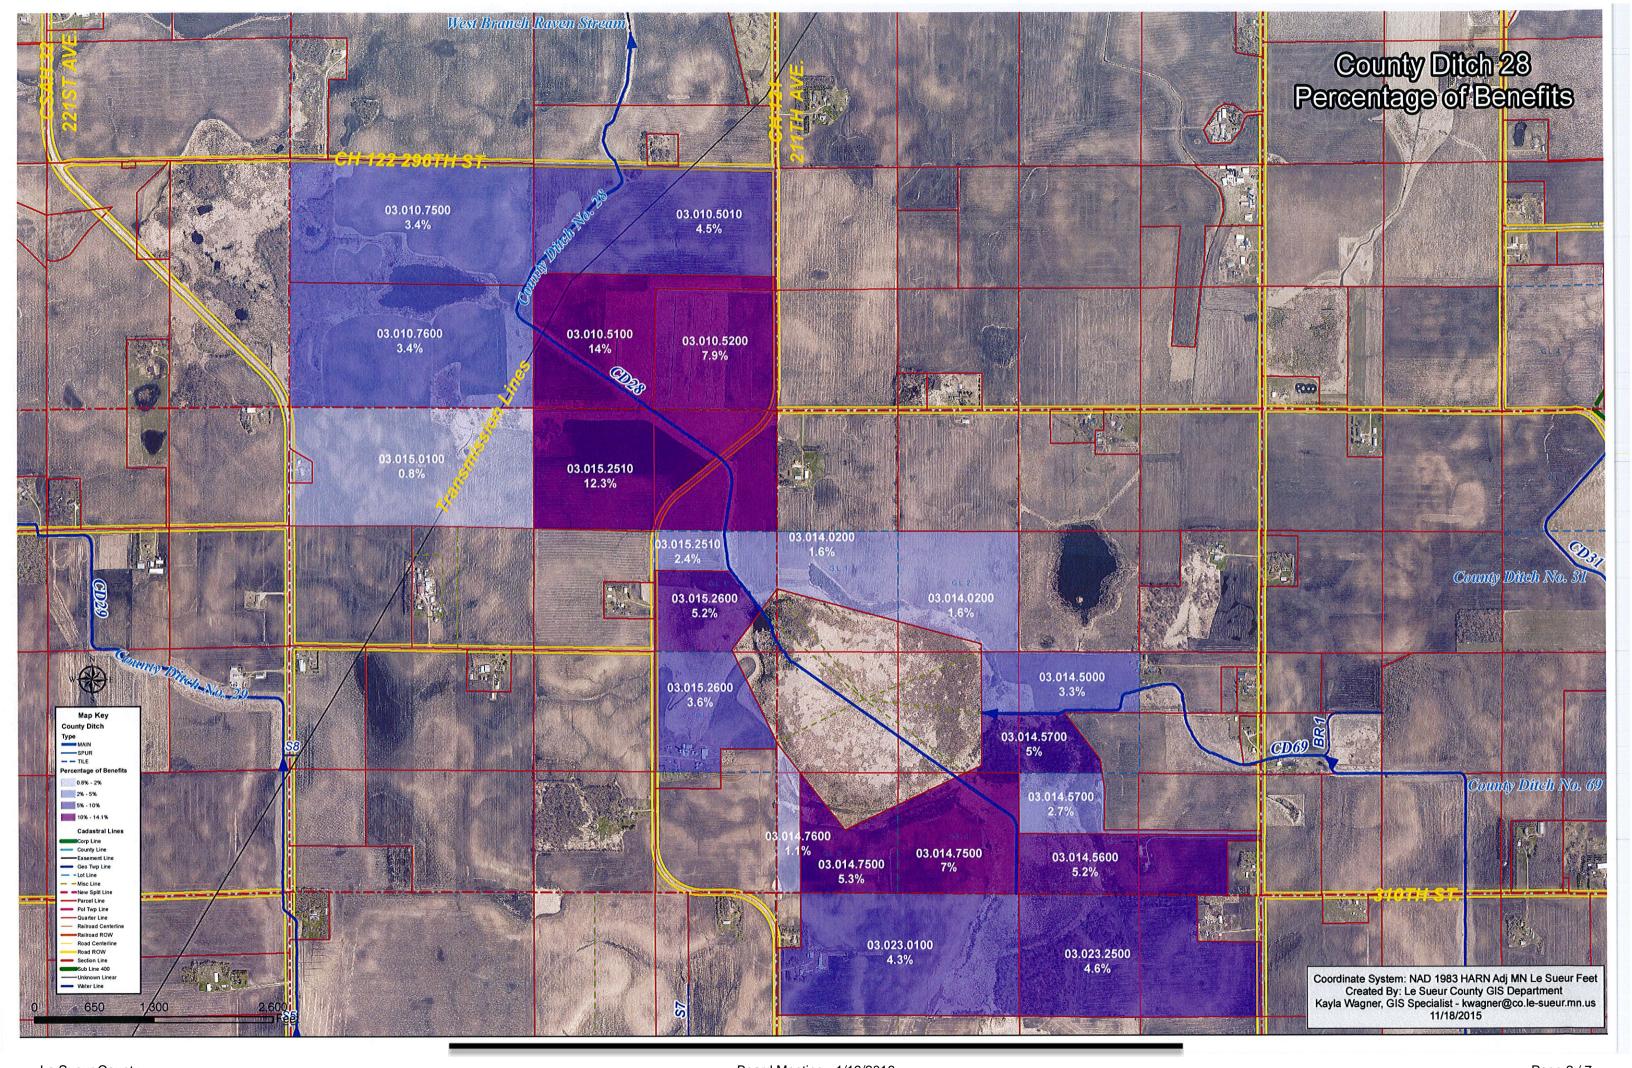

| ii tile lieli is ioi                                                                                                                                          | the Creation of a fund to be used for repairs                                                                                                             | iii tiic | Tutui    | C Still | ne out (2).                                                                                | ii tiie iiei    | i is for repairs                                                                                                                     | aneady made st                                                                                                                            | inke out (1).                                                                                                 |
|---------------------------------------------------------------------------------------------------------------------------------------------------------------|-----------------------------------------------------------------------------------------------------------------------------------------------------------|----------|----------|---------|--------------------------------------------------------------------------------------------|-----------------|--------------------------------------------------------------------------------------------------------------------------------------|-------------------------------------------------------------------------------------------------------------------------------------------|---------------------------------------------------------------------------------------------------------------|
| Names of the Owners of all<br>Lands and the Names of all<br>Public Roads, Corporate Roads<br>and Railroads that are Assessed<br>for the Repair of said Ditch. | Description of each Parcel of Land to be Assessed for the Repair of said Ditch as it Appears from Original Lien Statement for Construction of said Ditch. | ţi       | Township | Range   | Number of<br>acres in each<br>tract<br>according to<br>assesment<br>rolls and tax<br>list. | number of acres | Amount that each tract of land and each public road, corp-orate road and rail-road was benefitted by the construction of said ditch. | Amount that each tract of land and each public road, corporate road and railroad is liable for and must pay for the repair of such ditch. | 325% lien<br>4 years<br>\$5 minimum<br>4% interest<br>July 25, 2006 Hearing<br>September 15, 2006 Filing Date |
| Ralph R Sullivan                                                                                                                                              | N 1/2 of SE 1/4 less S 12 ac                                                                                                                              | 10       | 112      | 24      | 68.00                                                                                      | 13.25           | 119.25                                                                                                                               | 387.56                                                                                                                                    | 03.010.5010                                                                                                   |
| Ralph R Sullivan                                                                                                                                              | S 12 ac of N 1/2 of SE 1/4 & SW 1/4 of SE 1/4                                                                                                             | 10       | 112      | 24      | 52.00                                                                                      | 41.00           | 369.00                                                                                                                               | 1199.25                                                                                                                                   | 03.010.5100                                                                                                   |
| Frank Anderson Family Trust                                                                                                                                   | N 1/2 of SW 1/4                                                                                                                                           | 10       | 112      | 24      | 80.00                                                                                      | 11.25           | 90.00                                                                                                                                | 292.50                                                                                                                                    | 03.010.7500                                                                                                   |
| Frank Anderson Family Trust                                                                                                                                   | S 1/2 of SW 1/4                                                                                                                                           | 10       | 112      | 24      | 80.00                                                                                      | 11.25           | 90.00                                                                                                                                | 292.50                                                                                                                                    | 03.010.7600                                                                                                   |
| Thomas & Dianne Binczik                                                                                                                                       | SE 1/4 of SE 1/4                                                                                                                                          | 10       | 112      | 24      | 40.00                                                                                      | 26.00           | 208.00                                                                                                                               | 676.00                                                                                                                                    | 03.010.5200                                                                                                   |
| James E Walker                                                                                                                                                | G.L. #1                                                                                                                                                   | 14       | 112      | 24      | 24.20                                                                                      | 4.00            | 44.00                                                                                                                                | 143.00                                                                                                                                    | 03.014.0200                                                                                                   |
| James E Walker                                                                                                                                                | G.L. #2                                                                                                                                                   | 14       | 112      | 24      | 35.40                                                                                      |                 |                                                                                                                                      | 143.00                                                                                                                                    | 03.014.0200                                                                                                   |
| Lonnie L Webb                                                                                                                                                 | N 1/2 of G.L. #3                                                                                                                                          | 14       | 112      | 24      | 26.00                                                                                      | 8.00            | 88.00                                                                                                                                | 286.00                                                                                                                                    | 03.014.5000                                                                                                   |
| Timothy M & Theresa Larson                                                                                                                                    | S 40 ac of SE 1/4 less 5 ac in SE cor                                                                                                                     | 14       | 112      | 24      | 35.00                                                                                      | 12.50           | 137.50                                                                                                                               | 446.88                                                                                                                                    | 03.014.5600                                                                                                   |
| Garth A & Sheryl Weidall                                                                                                                                      | 15.33 ac of N 1/2 of S 1/2 of SE 1/4                                                                                                                      | 14       | 112      | 24      | 15.33                                                                                      | 6.50            | 71.50                                                                                                                                | 232.38                                                                                                                                    | 03.014.5700                                                                                                   |
| Garth A & Sheryl Weidall                                                                                                                                      | 17.97 ac of S 1/2 of G. L. #3                                                                                                                             | 14       | 112      | 24      | 17.97                                                                                      | 12.00           | 132.00                                                                                                                               | 429.00                                                                                                                                    | 03.014.5700                                                                                                   |
| James H Kroyer                                                                                                                                                | G.L. #4                                                                                                                                                   | 14       | 112      |         | 37.00                                                                                      |                 |                                                                                                                                      | 599.37                                                                                                                                    | 03.014.7500                                                                                                   |
| James H Kroyer                                                                                                                                                | G.L. #5 less 8 ac                                                                                                                                         | 14       | 112      |         | 23.00                                                                                      |                 |                                                                                                                                      | 455.46                                                                                                                                    | 03.014.7500                                                                                                   |
| Kenneth J & Laurie A Kroyer                                                                                                                                   | W 266.44 ft of G L #5                                                                                                                                     | 14       | 112      | 24      | 8.00                                                                                       | _               |                                                                                                                                      | 98.67                                                                                                                                     | 03.014.7600                                                                                                   |
| Ralph J & Helen Weiers                                                                                                                                        | 2.5 ac of Lot 1 NE of CD#28 & N 25 rods of Lot 1                                                                                                          | 15       | 112      | 24      | 15.00                                                                                      | 7.00            | 63.04                                                                                                                                | 204.88                                                                                                                                    | 03.015.2510                                                                                                   |
| Steven & Theresa Kroyer                                                                                                                                       | Lot 1 less N 25 rods & less 2.5 ac lying NE of CD #28                                                                                                     | 15       | 112      | 24      | 21.00                                                                                      | 15.25           | 137.21                                                                                                                               | 445.93                                                                                                                                    | 03.015.2600                                                                                                   |
| Steven & Theresa Kroyer                                                                                                                                       | G.L. #2 less E 602.57 ft of S 253.55 ft                                                                                                                   | 15       | 112      | 24      | 30.92                                                                                      | 10.50           | 94.50                                                                                                                                | 307.13                                                                                                                                    | 03.015.2600                                                                                                   |
| Ralph J & Helen Weiers                                                                                                                                        | N 1/2 of NE 1/4                                                                                                                                           | 15       | 112      |         | 80.00                                                                                      |                 |                                                                                                                                      |                                                                                                                                           | 03.015.2510                                                                                                   |
| Edward F & Denise Halloran                                                                                                                                    | N 1/2 of NW 1/4 less 1.66 ac                                                                                                                              | 15       | 112      |         | 78.34                                                                                      | 3.00            |                                                                                                                                      |                                                                                                                                           | 03.015.0100                                                                                                   |
| David E & Teresa Hagene                                                                                                                                       | N 1/2 of NE 1/4 less 8.04 ac                                                                                                                              | 23       | 112      |         | 71.94                                                                                      |                 |                                                                                                                                      | 393.25                                                                                                                                    | 03.023.2500                                                                                                   |
| James H Kroyer                                                                                                                                                | N 1/2 of NW1 /4 less 3.63 ac                                                                                                                              | 23       | 112      | 24      | 76.37                                                                                      | 10.25           |                                                                                                                                      |                                                                                                                                           | 03.023.0100                                                                                                   |
|                                                                                                                                                               |                                                                                                                                                           |          |          |         | Grand                                                                                      | Total:          | 2621.67                                                                                                                              | 8520.45                                                                                                                                   |                                                                                                               |