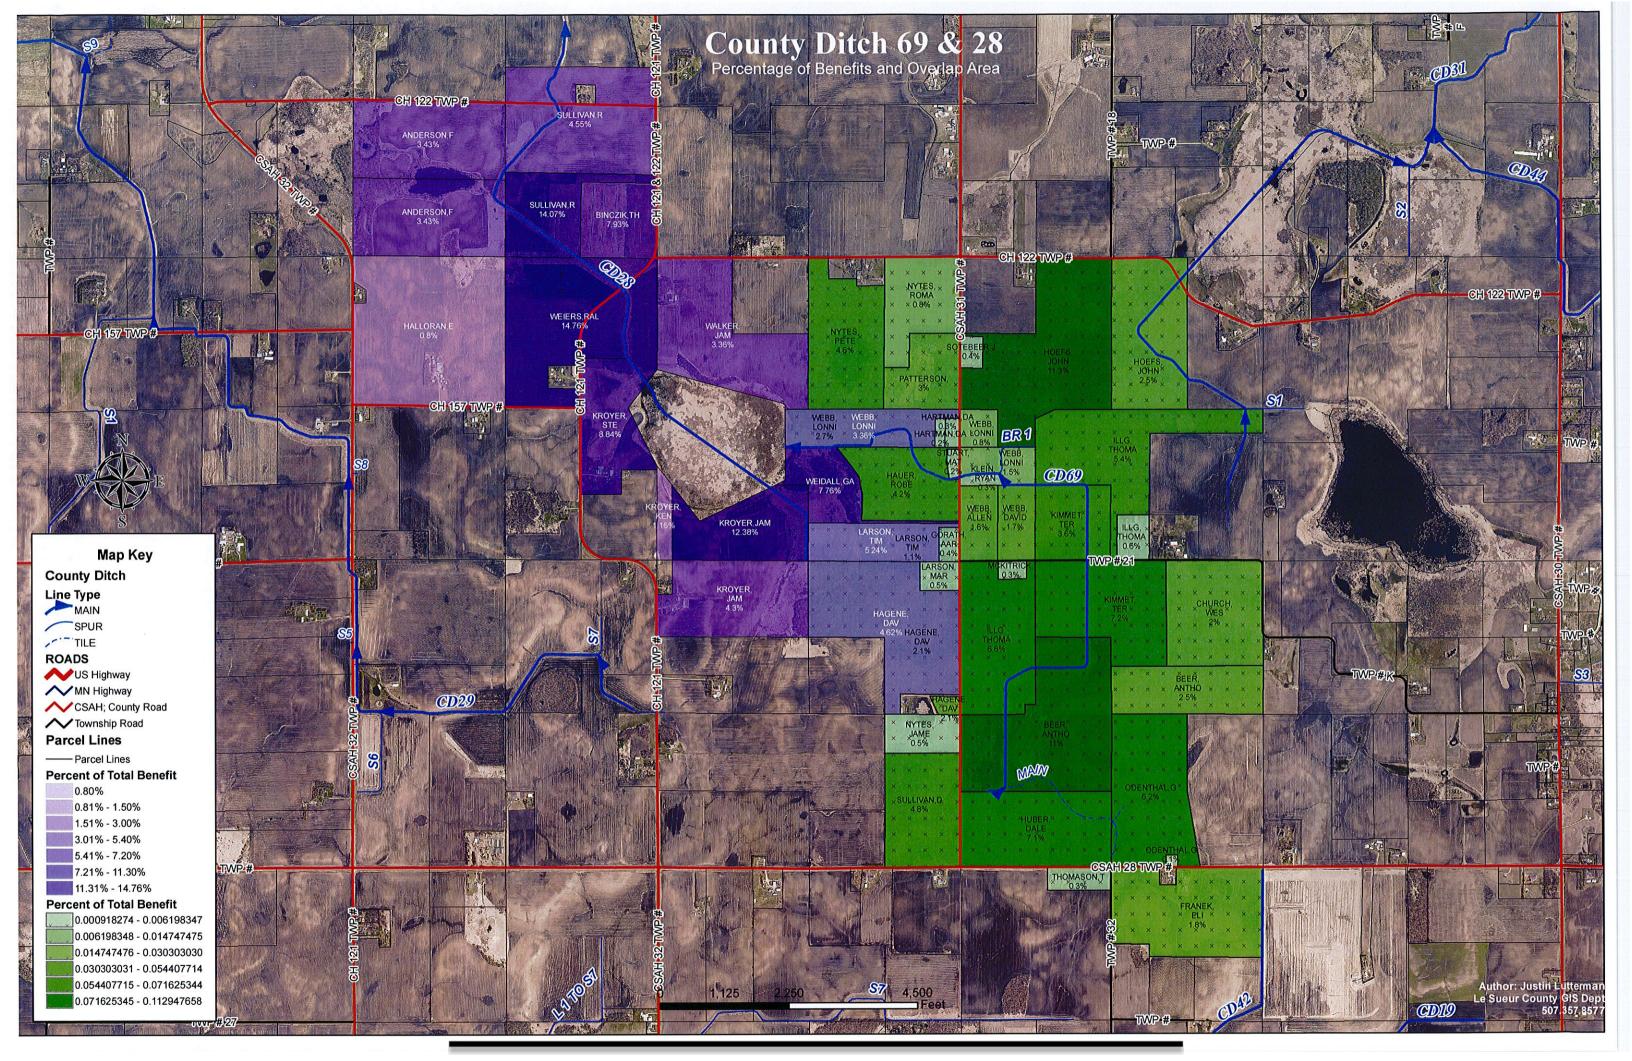

| ii tile lieli is ioi                                                                                                                                          | the Creation of a fund to be used for repairs                                                                                                             | iii tiic | Tutui    | C Still | ne out (2).                                                                                | ii tiie iiei    | i is for repairs                                                                                                                     | aneady made st                                                                                                                            | inke out (1).                                                                                                 |
|---------------------------------------------------------------------------------------------------------------------------------------------------------------|-----------------------------------------------------------------------------------------------------------------------------------------------------------|----------|----------|---------|--------------------------------------------------------------------------------------------|-----------------|--------------------------------------------------------------------------------------------------------------------------------------|-------------------------------------------------------------------------------------------------------------------------------------------|---------------------------------------------------------------------------------------------------------------|
| Names of the Owners of all<br>Lands and the Names of all<br>Public Roads, Corporate Roads<br>and Railroads that are Assessed<br>for the Repair of said Ditch. | Description of each Parcel of Land to be Assessed for the Repair of said Ditch as it Appears from Original Lien Statement for Construction of said Ditch. | ţi       | Township | Range   | Number of<br>acres in each<br>tract<br>according to<br>assesment<br>rolls and tax<br>list. | number of acres | Amount that each tract of land and each public road, corp-orate road and rail-road was benefitted by the construction of said ditch. | Amount that each tract of land and each public road, corporate road and railroad is liable for and must pay for the repair of such ditch. | 325% lien<br>4 years<br>\$5 minimum<br>4% interest<br>July 25, 2006 Hearing<br>September 15, 2006 Filing Date |
| Ralph R Sullivan                                                                                                                                              | N 1/2 of SE 1/4 less S 12 ac                                                                                                                              | 10       | 112      | 24      | 68.00                                                                                      | 13.25           | 119.25                                                                                                                               | 387.56                                                                                                                                    | 03.010.5010                                                                                                   |
| Ralph R Sullivan                                                                                                                                              | S 12 ac of N 1/2 of SE 1/4 & SW 1/4 of SE 1/4                                                                                                             | 10       | 112      | 24      | 52.00                                                                                      | 41.00           | 369.00                                                                                                                               | 1199.25                                                                                                                                   | 03.010.5100                                                                                                   |
| Frank Anderson Family Trust                                                                                                                                   | N 1/2 of SW 1/4                                                                                                                                           | 10       | 112      | 24      | 80.00                                                                                      | 11.25           | 90.00                                                                                                                                | 292.50                                                                                                                                    | 03.010.7500                                                                                                   |
| Frank Anderson Family Trust                                                                                                                                   | S 1/2 of SW 1/4                                                                                                                                           | 10       | 112      | 24      | 80.00                                                                                      | 11.25           | 90.00                                                                                                                                | 292.50                                                                                                                                    | 03.010.7600                                                                                                   |
| Thomas & Dianne Binczik                                                                                                                                       | SE 1/4 of SE 1/4                                                                                                                                          | 10       | 112      | 24      | 40.00                                                                                      | 26.00           | 208.00                                                                                                                               | 676.00                                                                                                                                    | 03.010.5200                                                                                                   |
| James E Walker                                                                                                                                                | G.L. #1                                                                                                                                                   | 14       | 112      | 24      | 24.20                                                                                      | 4.00            | 44.00                                                                                                                                | 143.00                                                                                                                                    | 03.014.0200                                                                                                   |
| James E Walker                                                                                                                                                | G.L. #2                                                                                                                                                   | 14       | 112      | 24      | 35.40                                                                                      |                 |                                                                                                                                      | 143.00                                                                                                                                    | 03.014.0200                                                                                                   |
| Lonnie L Webb                                                                                                                                                 | N 1/2 of G.L. #3                                                                                                                                          | 14       | 112      | 24      | 26.00                                                                                      | 8.00            | 88.00                                                                                                                                | 286.00                                                                                                                                    | 03.014.5000                                                                                                   |
| Timothy M & Theresa Larson                                                                                                                                    | S 40 ac of SE 1/4 less 5 ac in SE cor                                                                                                                     | 14       | 112      | 24      | 35.00                                                                                      | 12.50           | 137.50                                                                                                                               | 446.88                                                                                                                                    | 03.014.5600                                                                                                   |
| Garth A & Sheryl Weidall                                                                                                                                      | 15.33 ac of N 1/2 of S 1/2 of SE 1/4                                                                                                                      | 14       | 112      | 24      | 15.33                                                                                      | 6.50            | 71.50                                                                                                                                | 232.38                                                                                                                                    | 03.014.5700                                                                                                   |
| Garth A & Sheryl Weidall                                                                                                                                      | 17.97 ac of S 1/2 of G. L. #3                                                                                                                             | 14       | 112      | 24      | 17.97                                                                                      | 12.00           | 132.00                                                                                                                               | 429.00                                                                                                                                    | 03.014.5700                                                                                                   |
| James H Kroyer                                                                                                                                                | G.L. #4                                                                                                                                                   | 14       | 112      |         | 37.00                                                                                      |                 |                                                                                                                                      | 599.37                                                                                                                                    | 03.014.7500                                                                                                   |
| James H Kroyer                                                                                                                                                | G.L. #5 less 8 ac                                                                                                                                         | 14       | 112      |         | 23.00                                                                                      |                 |                                                                                                                                      | 455.46                                                                                                                                    | 03.014.7500                                                                                                   |
| Kenneth J & Laurie A Kroyer                                                                                                                                   | W 266.44 ft of G L #5                                                                                                                                     | 14       | 112      | 24      | 8.00                                                                                       | _               |                                                                                                                                      | 98.67                                                                                                                                     | 03.014.7600                                                                                                   |
| Ralph J & Helen Weiers                                                                                                                                        | 2.5 ac of Lot 1 NE of CD#28 & N 25 rods of Lot 1                                                                                                          | 15       | 112      | 24      | 15.00                                                                                      | 7.00            | 63.04                                                                                                                                | 204.88                                                                                                                                    | 03.015.2510                                                                                                   |
| Steven & Theresa Kroyer                                                                                                                                       | Lot 1 less N 25 rods & less 2.5 ac lying NE of CD #28                                                                                                     | 15       | 112      | 24      | 21.00                                                                                      | 15.25           | 137.21                                                                                                                               | 445.93                                                                                                                                    | 03.015.2600                                                                                                   |
| Steven & Theresa Kroyer                                                                                                                                       | G.L. #2 less E 602.57 ft of S 253.55 ft                                                                                                                   | 15       | 112      | 24      | 30.92                                                                                      | 10.50           | 94.50                                                                                                                                | 307.13                                                                                                                                    | 03.015.2600                                                                                                   |
| Ralph J & Helen Weiers                                                                                                                                        | N 1/2 of NE 1/4                                                                                                                                           | 15       | 112      |         | 80.00                                                                                      |                 |                                                                                                                                      |                                                                                                                                           | 03.015.2510                                                                                                   |
| Edward F & Denise Halloran                                                                                                                                    | N 1/2 of NW 1/4 less 1.66 ac                                                                                                                              | 15       | 112      |         | 78.34                                                                                      | 3.00            |                                                                                                                                      |                                                                                                                                           | 03.015.0100                                                                                                   |
| David E & Teresa Hagene                                                                                                                                       | N 1/2 of NE 1/4 less 8.04 ac                                                                                                                              | 23       | 112      |         | 71.94                                                                                      |                 |                                                                                                                                      | 393.25                                                                                                                                    | 03.023.2500                                                                                                   |
| James H Kroyer                                                                                                                                                | N 1/2 of NW1 /4 less 3.63 ac                                                                                                                              | 23       | 112      | 24      | 76.37                                                                                      | 10.25           |                                                                                                                                      |                                                                                                                                           | 03.023.0100                                                                                                   |
|                                                                                                                                                               |                                                                                                                                                           |          |          |         | Grand                                                                                      | Total:          | 2621.67                                                                                                                              | 8520.45                                                                                                                                   |                                                                                                               |