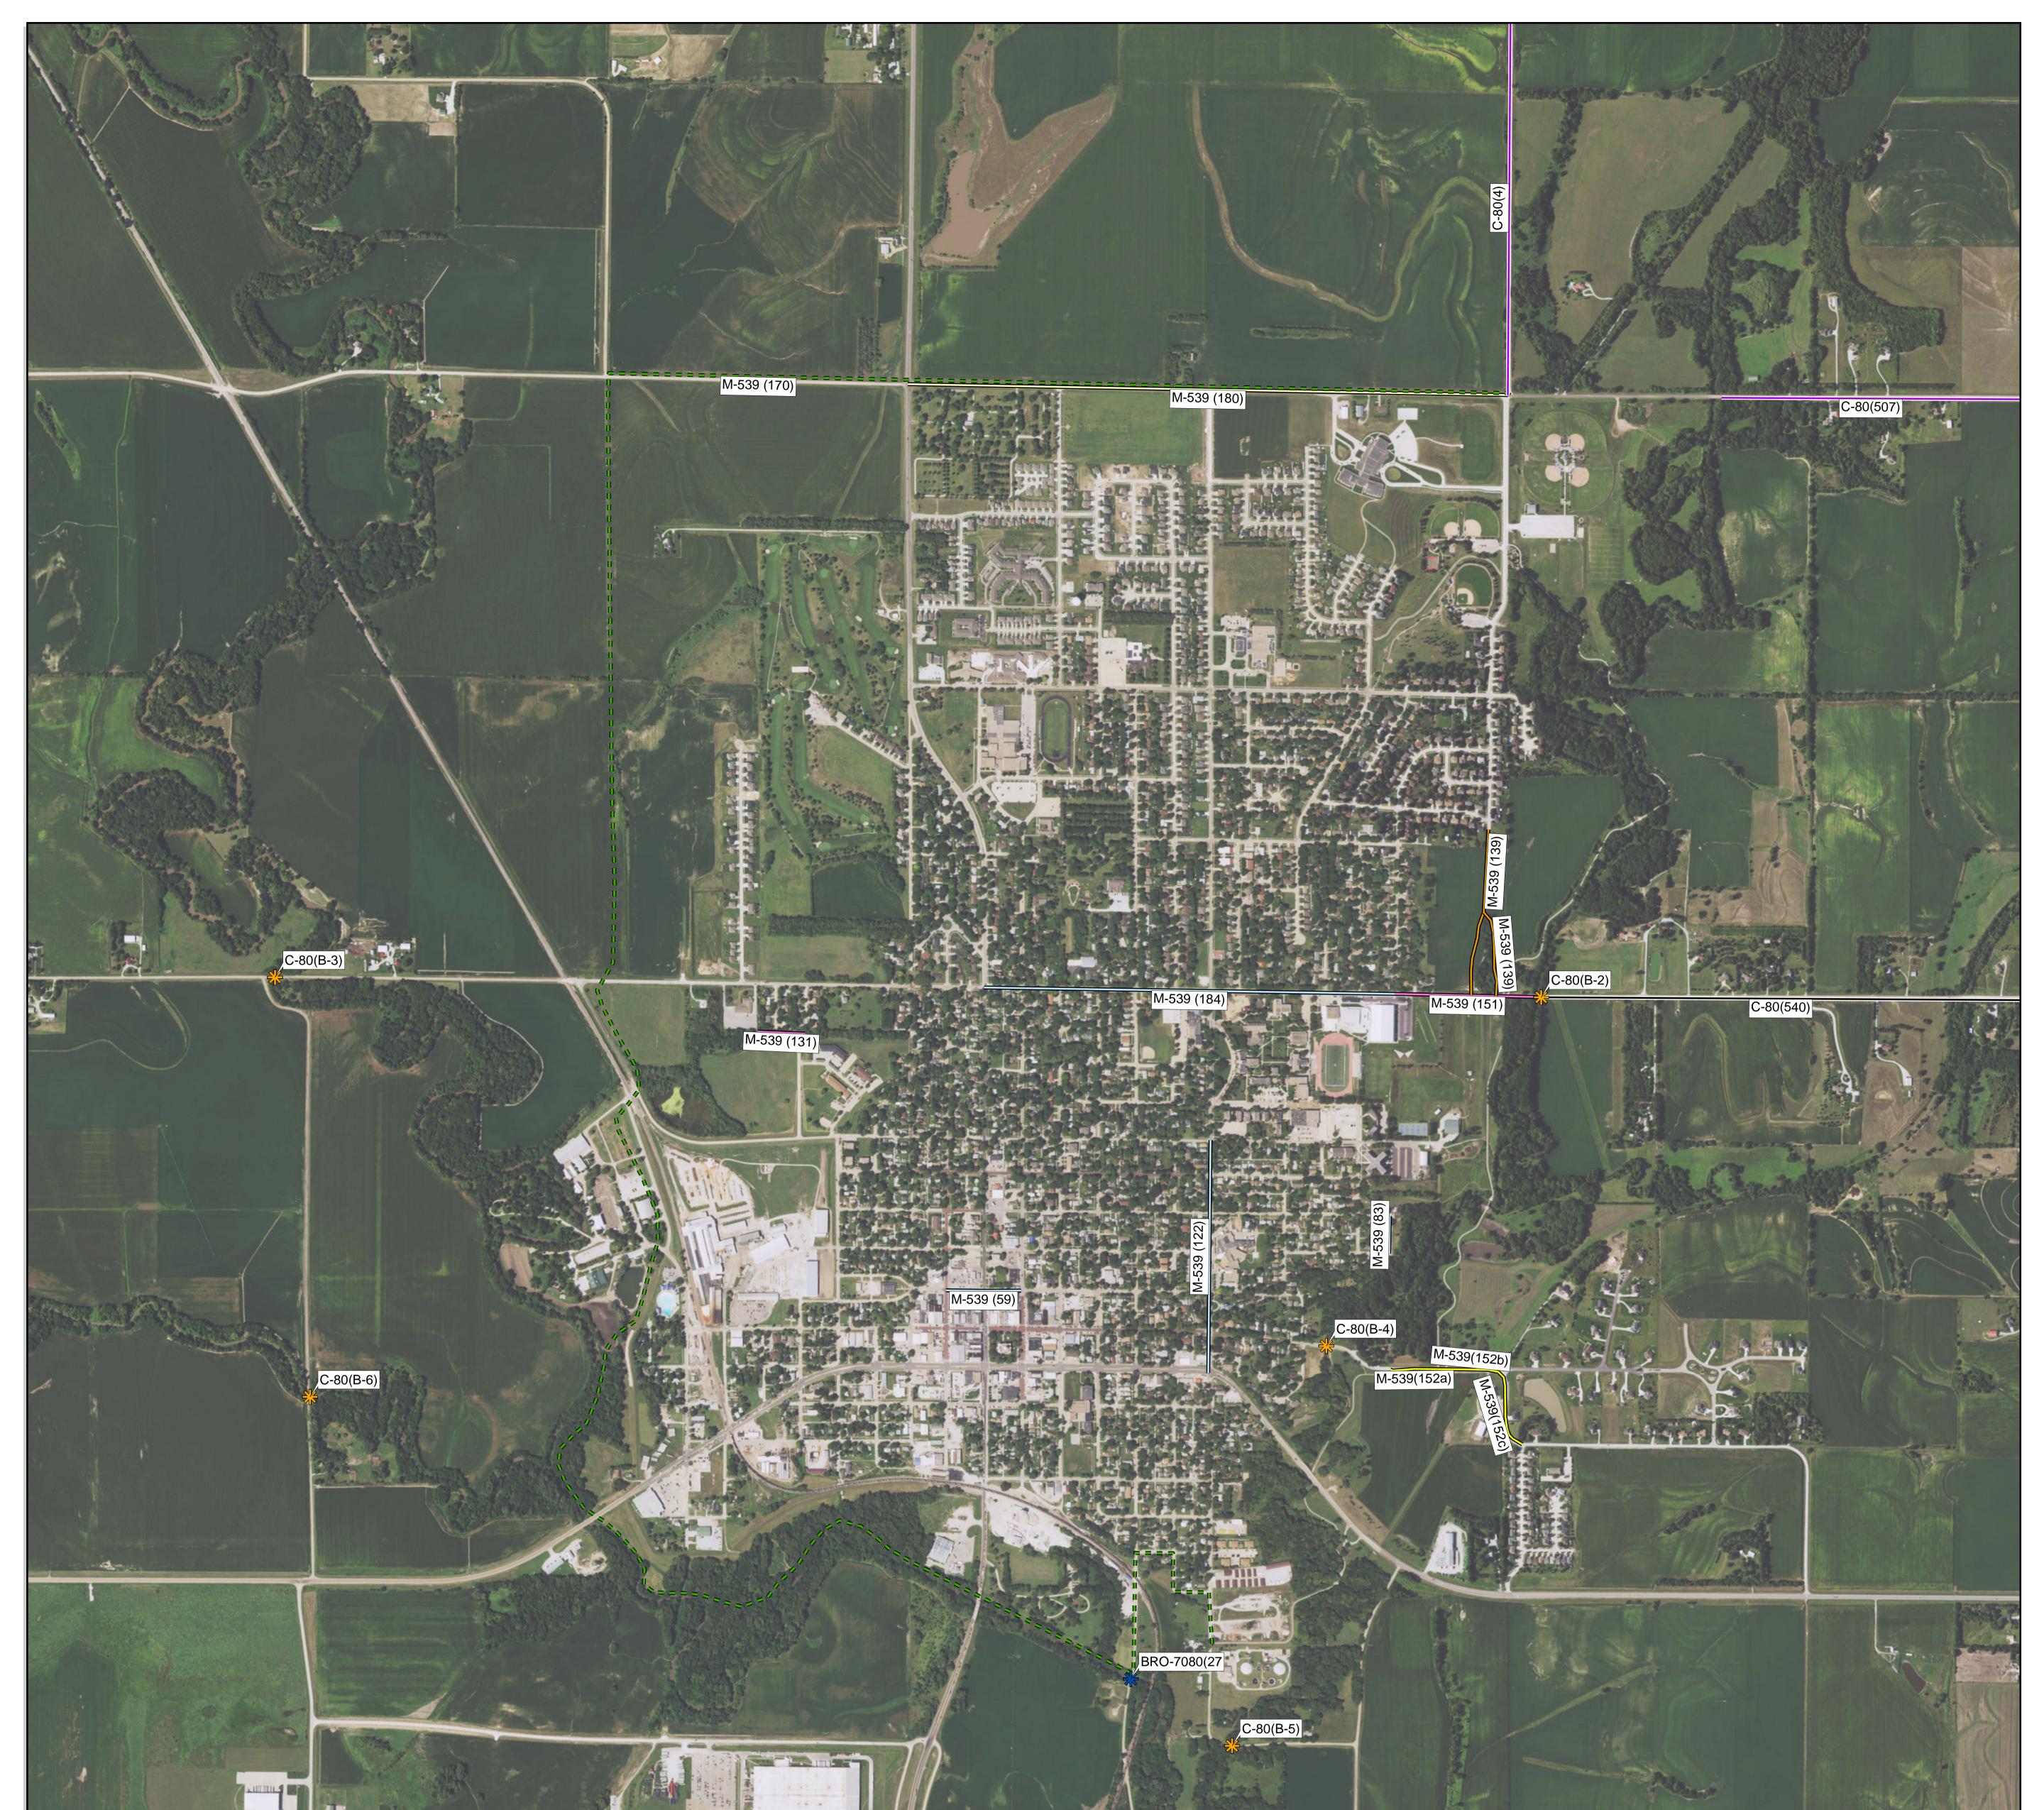

|                | Lindell Avenue                                                                                | chip seal or asphalt |                    | 2020+                          |                                         |
|              |               |                |                | South 3rd Street from Ash to Highway 34 & South 4th Street                                    |                      |                    |                                |                                         |
| 20           | M-539(x)      | Overlay        |                | from Ash to Highway 34                                                                        | Asphalt              |                    | 2020+                          |                                         |



# Legend

# **Street Projects**

Put-7

161

- 2016 (City)
- 2016-2018 (City)
- 2016-2019 (City)
- 2017 (City)
- 2017-2020 (City)
- --- 2019 Trail (City)
- 2019-2021 (City)







J

## **RESOLUTION NO. 2016-**

"WHEREAS, the City Street Superintendent has prepared and presented a One Year and Six Year Plan for Street Improvement Program for the City of Seward, Nebraska, and

WHEREAS, a public hearing was held on the 16<sup>th</sup> day of February, 2016, to present this plan and there were no objections to said plan;

THEREFORE, BE IT RESOLVED BY THE Mayor and the City Council of the City of Seward, Nebraska, that the plans and data as furnished are hereby in all things accepted and adopted."

Mayor Eickmeier declared the resolution adopted.

Dated: February 16, 2016

Joshua Eickmeier,