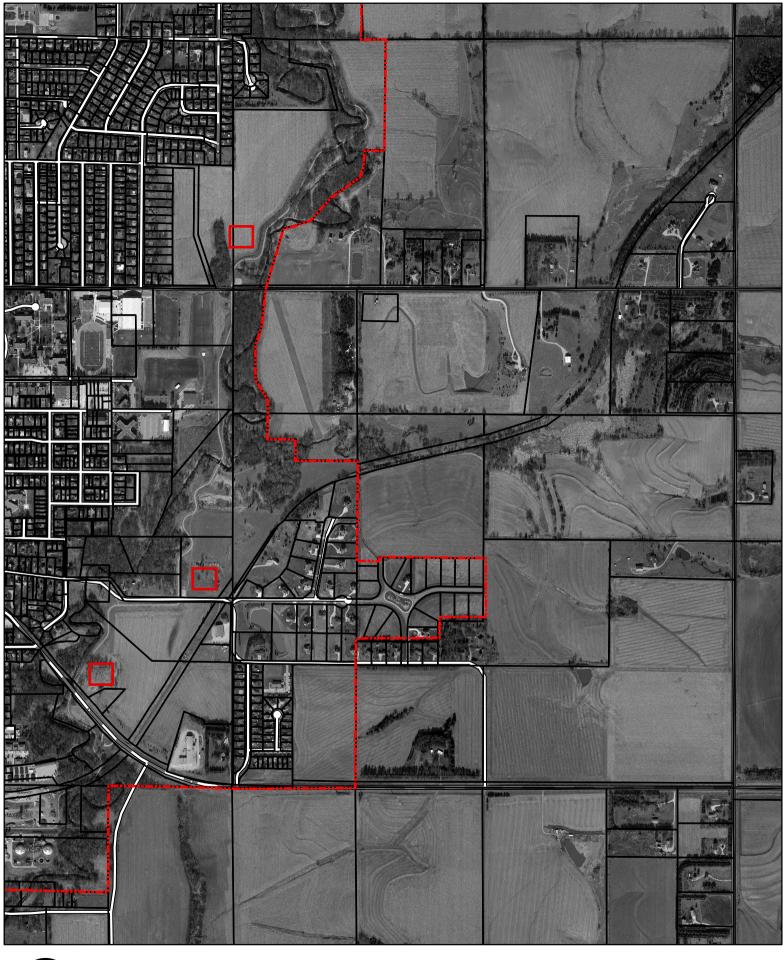

| unds? Yes_ No X<br>Sanler<br>rint Name)                                                           |
| Council meetings are held on the 1 <sup>st</sup> & 3 <sup>rd</sup> Tuesdays<br>All requests for the Agenda must be submitted by no<br>preceding the Council meeting, any item received an<br>have to be of an emergency nature. Once a request<br>Administration will review it and determine whether<br>Mayor/Council action, or whether it is an item that<br>by staff.<br>Received by:<br>City employee) | oon on the Wednesday<br>fter this time would<br>is received,<br>r or not it requires              |





0 500 1,000 2,000 Feet

# Future Dog Park Locations

# **SEWARD DOG PARK**

ESTIMATED COSTS - JANUARY 2016

| FENCE/GATES                                        |           |
|----------------------------------------------------|-----------|
| 67,600 SQ.FT.(1.55 ACRES)                          | \$2298.30 |
| INSTALL WATER HYDRANT<br>(CITY WATER DEPT.)        | \$300     |
| INSTALL SECURITY LIGHTING<br>(CITY ELECTRIC DEPT.) | \$700     |
| DOG PARK SIGNAGE                                   | \$400     |
| DOG PARK WASTE DISPENSER/BAGS                      | \$250     |
| PARK BENCHES 4 @ \$250                             | \$1000    |
| TRASH CANS                                         | \$0       |
|                                                    |           |

TENTOTE /CA TEEC