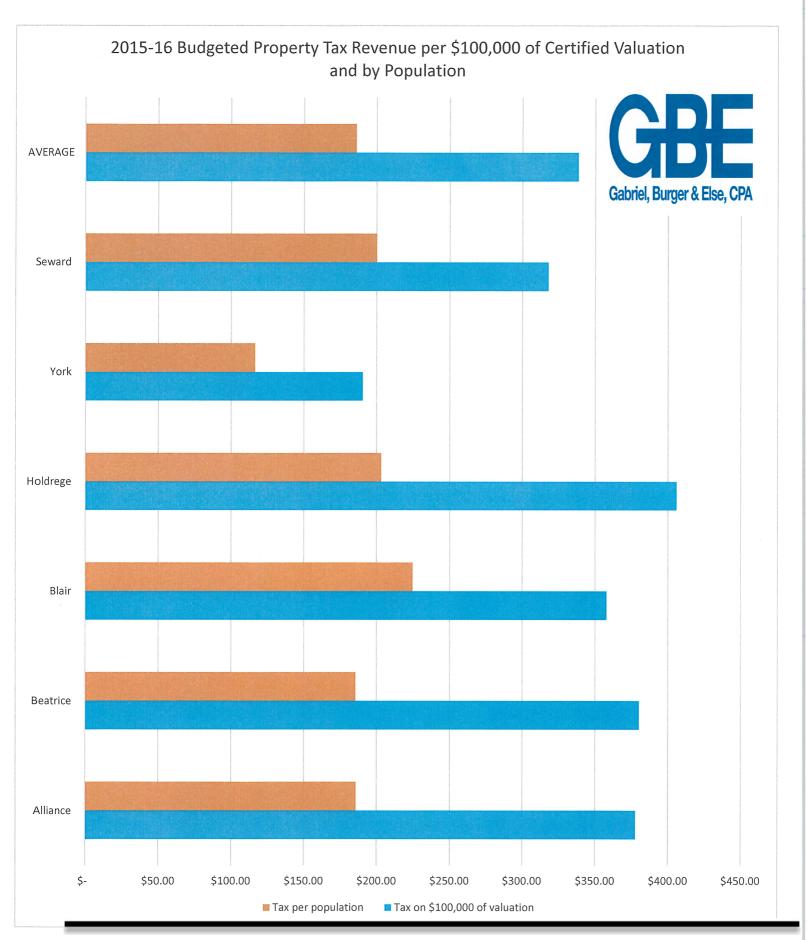

ratio | 6.2                       | 6.4                         | 6.3   |                                   |
| Debt service coverage ratio                              | 8.2                       | 1.8                         | 3.3   |                                   |
| Debt to assets ratio                                     | 9.6%                      | 29.9%                       | 20.6% |                                   |
| Liquidity ratio                                          | 139.3%                    | 52.9%                       | 73.1% |                                   |
| Net income to debt                                       | 4.8                       | 0.5                         | 1.5   |                                   |

16.0

6.1 8.4

Cash to debt service







Duane J. Gabriel, CPA Ryan L. Burger, CPA Regan L. Else, CPA Jon Tonniges Nancy Tonniges

February 3, 2016

To the Mayor, City Council, and Management The City of Seward 537 Main Street Seward, NE 68434

We have audited the financial statements of the governmental activities, the business-type activities, each major fund, and the aggregate remaining fund information of The City of Seward for the year ended September 30, 2015. Professional standards require that we provide you with information about our responsibilities under generally accepted auditing standards (and, if applicable, *Government Auditing Standards* and OMB Circular A-133), as well as certain information related to the planned scope and timing of our audit. We have communicated such information in our letter to you dat