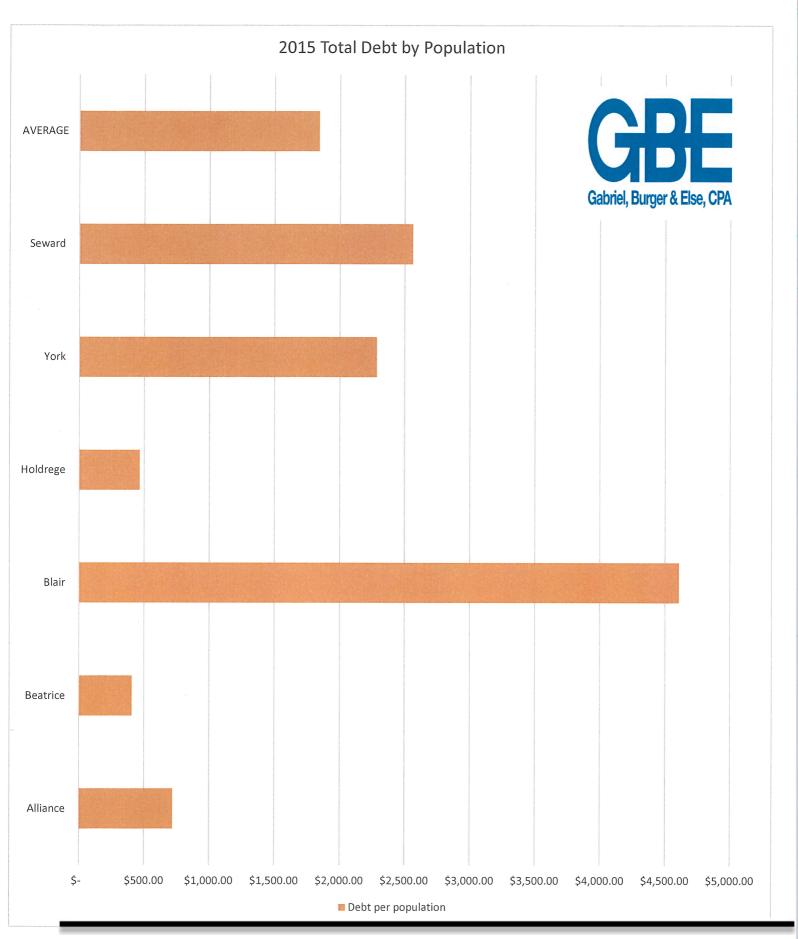

tio | 6.2                       | 6.4                         | 6.3   |                                   |
| Debt service coverage ratio                              | 8.2                       | 1.8                         | 3.3   |                                   |
| Debt to assets ratio                                     | 9.6%                      | 29.9%                       | 20.6% |                                   |
| Liquidity ratio                                          | 139.3%                    | 52.9%                       | 73.1% |                                   |
| Net income to debt                                       | 4.8                       | 0.5                         | 1.5   |                                   |

16.0

6.1 8.4

Cash to debt service







Duane J. Gabriel, CPA Ryan L. Burger, CPA Regan L. Else, CPA Jon Tonniges Nancy Tonniges

February 3, 2016

To the Mayor, City Council, and Management The City of Seward 537 Main Street Seward, NE 68434

We have audited the financial statements of the governmental activities, the business-type activities, each major fund, and the aggregate remaining fund information of The City of Seward for the year ended September 30, 2015. Professional standards require that we provide you with information about our responsibilities under generally accepted auditing standards (and, if applicable, *Government Auditing Standards* and OMB Circular A-133), as well as certain information related to the planned scope and timing of our audit. We have communicated such information in our letter to you dated