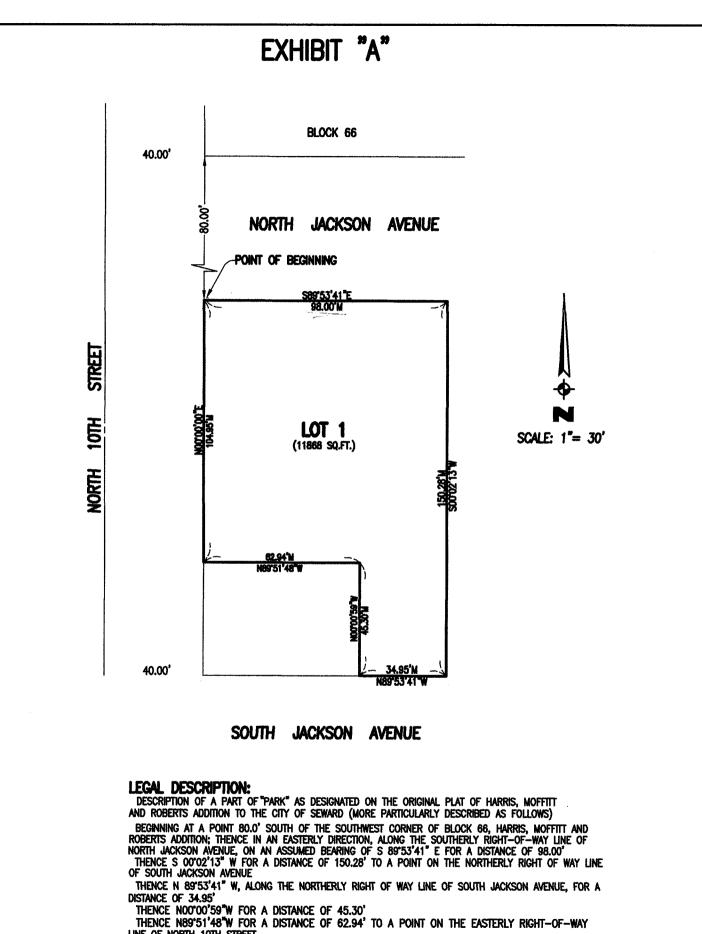

ves the conveyance and transfer of the Property to the State of Nebraska in accordance with the authority under Nebraska law and the Seward Municipal Code.

**SECTION 8**. The Mayor of the City is hereby authorized to execute a Warranty Deed and to take all actions necessary to effectuate the transfer of the Property to the State of Nebraska.

**SECTION 9**. Pamphlet Form; Publication, When Operative. This ordinance shall be published in pamphlet form and shall be in full force and effective from after its passage, approval, and publication or posting as required by law and city ordinance.

Passed and approved this 16th day of February, 2016

#### CITY OF SEWARD, NEBRASKA

ATTEST:

Joshua Eickmeier, Mayor

Bonnie Otte Assistant Administrator/ Clerk-Treasurer/ Budget & HR Director

(SEAL)



LINE OF NORTH 10TH STREET

THENCE N 00'00'00" E, ALONG THE EASTERLY RIGHT-OF-WAY LINE OF NORTH 10TH STREET FOR A DISTANCE OF 104.95' TO THE POINT OF BEGINNING AND CONTAINING AN AREA OF 11,868 SQUARE FEET

#### Item G8

# CONSIDERATION OF A RESOLUTION SUPPORTING A NEW ORGANIZATION OF SEWARD COUNTY CHAMBER AND DEVELOPMENT PARTNERSHIP - Bruce Smith

Administrative Report: Following review and discussion, a motion to adopt the resolution would be in order, or take other action.

#### Resolution No 2016-

WHEREAS, the Seward City Council support economic development initiatives across all of Seward County; and

WHEREAS, eight (8) development-related organizations in Seward County have been working together to develop a common vision and guiding principles for the future of Seward County; and