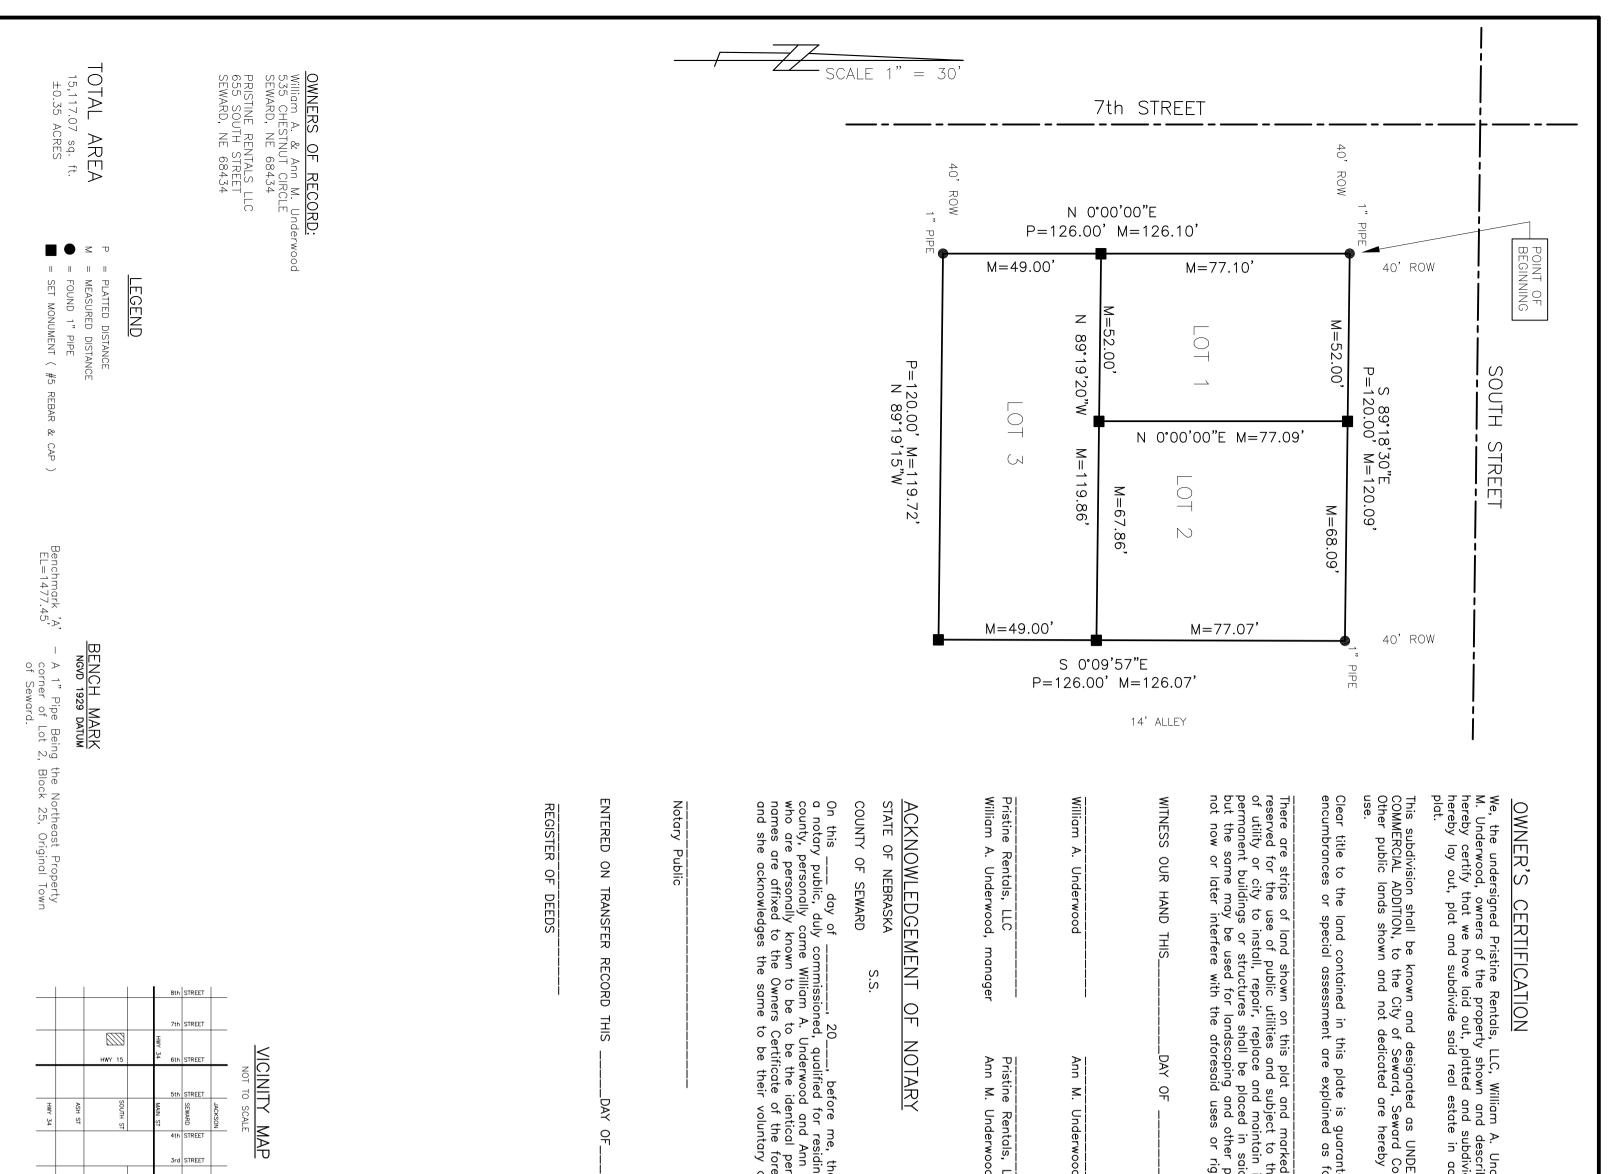

Legal Description: Lots A, B, & C, Administrative Replat of Lots 2, 3, and 6, Block 25, Original Town to the City, of Seward, located in Southwest Quarter of Section 21, Township 11 North, Range 3 East, of the 6th Principal Meridian, Seward County, Nebraska and being more particularly described as follows:

BEGINNING at the Northwest corner of Lot 2, Block 25, Original Town of Seward:

THENCE Easterly along the North line of said Lot 2, an assigned bearing of S  $89^{\circ}18'30''$ E a distance of 120.09', to the Northeast corner of said Lot 2;

THENCE Southerly on the East line of Lots 2, 3, and 6, Block 25, S  $0^{\circ}09'57''E$  126.07', to the Southeast corner of said Lot 6;

THENCE Westerly along the South line of said Lot 6, N  $89^{\circ}19'15"W$  119.72', to the Southwest corner of said Lot 6;

THENCE Northerly along the West line of Lots 2, 3, and 6, Block 25, N  $0\,^\circ00'\,00''\text{E}$  126.10', to the POINT OF BEGINNING.

Containing a total calculated area of 15,117.07 Square feet, or 0.35 acres, more or less. Subject to all easements, restrictions, and

reservations of record.

Section 2. <u>Plat Designated</u>. The plat of said real estate is hereby designated as "Underwood Commercial Addition", City of Seward, Seward County, Nebraska."

Section 3. **Filing and Recording of Plat**. An accurate plat of said real estate as platted and dedicated as heretofore set forth, certified to by an Engineer or Surveyor, together with a certified copy of this Ordinance shall be filed in the office of the Seward County Clerk, Seward, Nebraska.