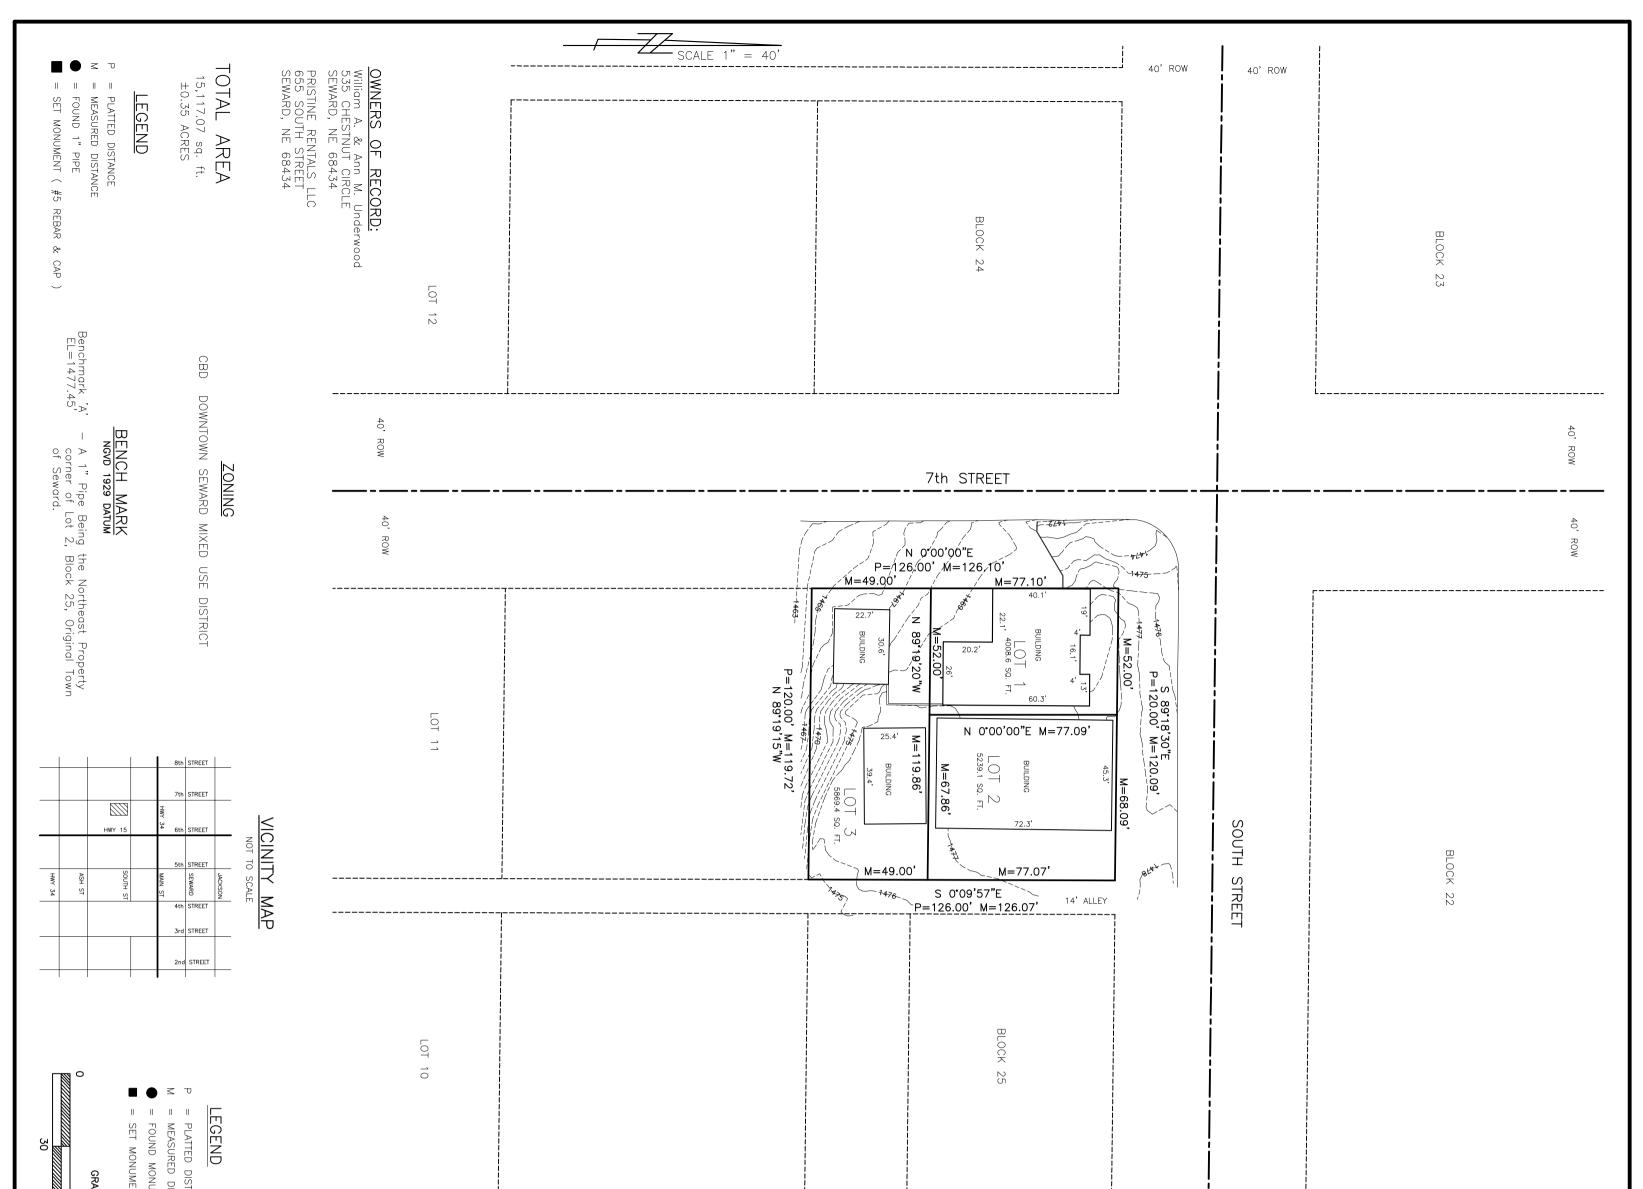

The parcels, which are the subject of this notice and of the public hearing is described as follows (SE corner of S 7<sup>th</sup> St. & South St).

Legal Description: Lots A, B & C, Block 25, Original Town to the City of Seward, located in Southwest Quarter of Section 21, Township 11 North, Range 3 East, of the 6th Principal Meridian, Seward County, Nebraska and being more particularly described as follows;

BEGINNING at the Northwest corner of Lot A, Block 25, Original Town of Seward; THENCE Easterly along the North line of said Lots A & B, on an assigned bearing of S 89°18'30"E a distance of 120.09', to the Northeast corner of said Lot B; THENCE Southerly on the East line of Lots B & C, Block 25, S 0°09'57"E 126.07', to the Southeast corner of said Lot C; THENCE Westerly along the South line of said Lots A & C, N 89°19'15"W 119.72', to the Southwest corner of said Lot A; THENCE Northerly along the West line of Lot A, Block 25, N 0°00'00"E 126.10', to the POINT OF BEGINNING.

Containing a total calculated area of 15,117.07 Square feet, or 0.35 acres, more or less. Subject to all easements, restriction, and reservations of record.

All interested parties shall be afforded at such public hearing a reasonable opportunity to express their views regarding the proposed Preliminary & Final Plat of Underwood Commercial Addition.