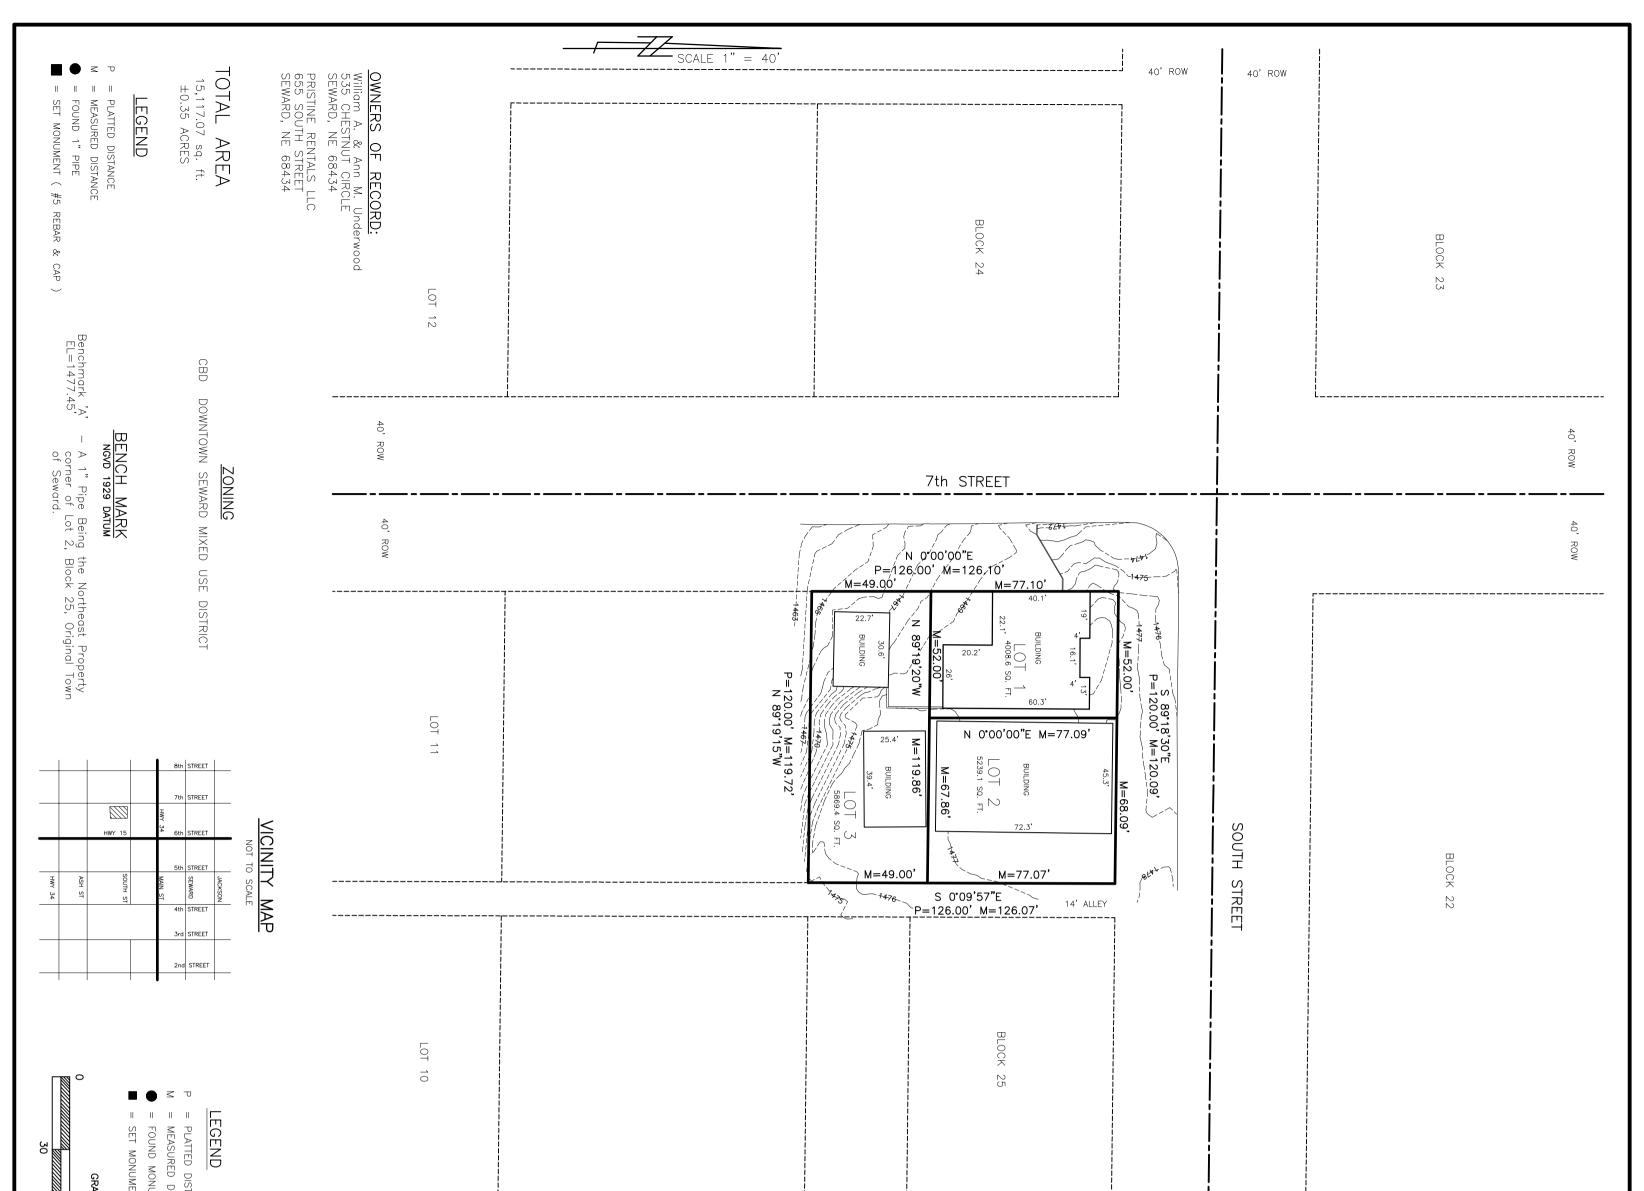

The parcels, which are the subject of this notice and of the public hearing is described as follows (SE corner of S 7<sup>th</sup> St. & South St).

Legal Description: Administrative Replat of Lots 2. 3, and 6, Block 25. Original Town to the City, of Seward, located in Southwest Quarter of Section 21. Township 11 North, Range 3 East, of the 6th Principal Meridian. Seward County, Nebraska. BEGINNING at; the Northwest corner of Lot 2, Block 25, Original Town of Seward: THENCE Easterly along the North line of said Lot 2, an assigned bearing of S 89"18"30 E a distance of 120.09', to the Northeast corner of said Lot 2; THENCE Southerly on the East line of Lots 2, 3, and 6, Block 25, S 0"09"57"E 126.07', to the Southeast corner of said Lot 6; THENCE Westerly along the South line of said Lot 6, N 89"19"15"'W 119.72', to the Southwest corner of said Lot 6; THENCE Northerly along the West line of Lots 2, 3, and 6, Block 25, N 0"00"00"E 126.10', to the POINT OF BEGINNING. Containing a total calculated area of 15,117.07 Square feet, or 0.35 acres, more or less. Subject to all easements, restrictions, and reservations of record.

Legal Description: Lots A, B, & C, Administrative Replat of Lots 2, 3, and 6, Block 25, Original Town to the City, of Seward, located in Southwest Quarter of Section 21, Township 11 North, Range 3 East, of the 6th Principal Meridian, Seward County, Nebraska and being more particularly described as follows:

BEGINNING at the Northwest corner of Lot 2, Block 25, Original Town of Seward:

THENCE Easterly along the North line of said Lot 2, an assigned bearing of S 89°18'30"E a distance of 120.09', to the Northeast corner of said Lot 2;

THENCE Southerly on the East line of Lots 2, 3, and 6, Block 25, S  $0^{\circ}09'57''E$  126.07', to the Southeast corner of said Lot 6;

THENCE Westerly along the South line of said Lot 6, N  $89^{\circ}19'15"W$  119.72', to the Southwest corner of said Lot 6;

THENCE Northerly along the West line of Lots 2, 3, and 6, Block 25, N  $0\,^\circ00'\,00''\text{E}$  126.10', to the POINT OF BEGINNING.

Containing a total calculated area of 15,117.07 Square feet, or 0.35 acres, more or less. Subject to all easements, restrictions, and

reservations of record.

Section 2. <u>Plat Designated</u>. The plat of said real estate is hereby designated as "Underwood Commercial Addition", City of Seward, Seward County, Nebraska."

Section 3. <u>Filing and Recording of Plat</u>. An accurate plat of said real estate as platted and dedicated as heretofore set forth, certified to by an Engineer or Surveyor, together with a certified copy of this Ordinance shall be filed in the office of the Seward County Clerk, Seward, Nebraska.