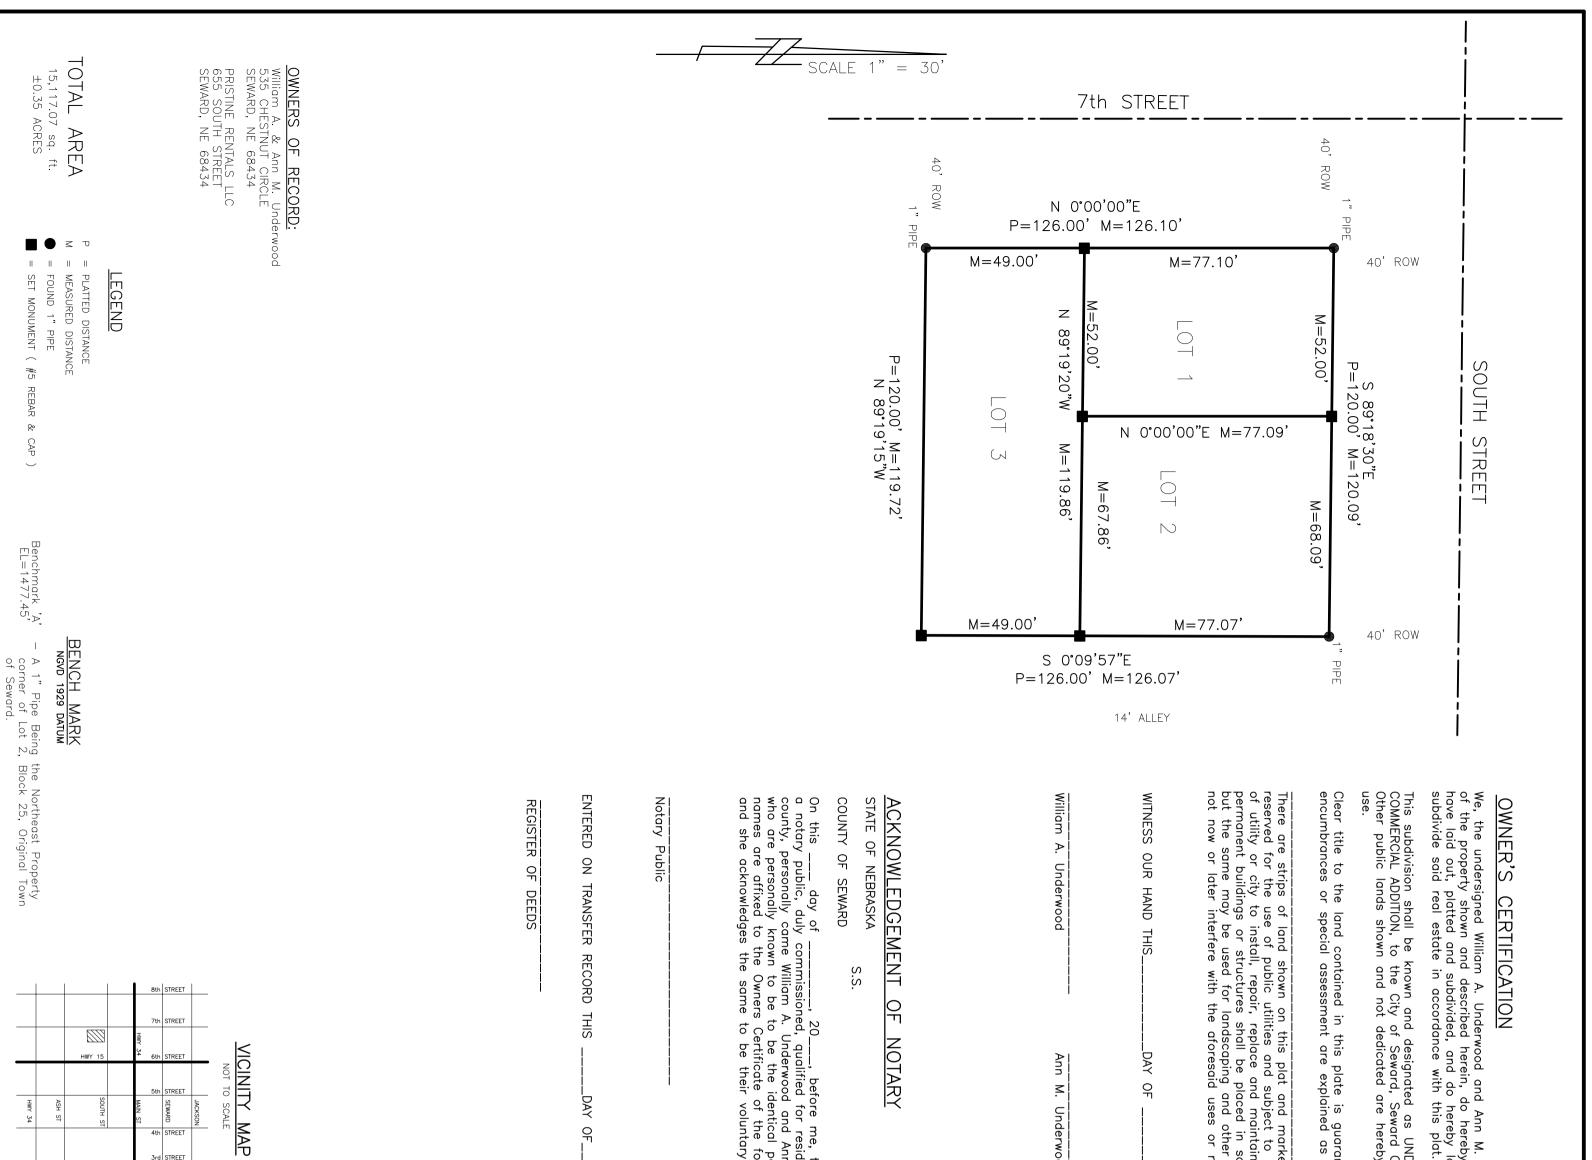

The parcels, which are the subject of this notice and of the public hearing is described as follows (SE corner of S 7<sup>th</sup> St. & South St).

Legal Description: Administrative Replat of Lots 2. 3, and 6, Block 25. Original Town to the City, of Seward, located in Southwest Quarter of Section 21. Township 11 North, Range 3 East, of the 6th Principal Meridian. Seward County, Nebraska. BEGINNING at; the Northwest corner of Lot 2, Block 25, Original Town of Seward: THENCE Easterly along the North line of said Lot 2, an assigned bearing of S 89"18"30 E a distance of 120.09', to the Northeast corner of said Lot 2; THENCE Southerly on the East line of Lots 2, 3, and 6, Block 25, S 0"09"57"E 126.07', to the Southeast corner of said Lot 6; THENCE Westerly along the South line of said Lot 6, N 89"19"15"'W 119.72', to the Southwest corner of said Lot 6; THENCE Northerly along the West line of Lots 2, 3, and 6, Block 25, N 0"00"00"E 126.10', to the POINT OF BEGINNING. Containing a total calculated area of 15,117.07 Square feet, or 0.35 acres, more or less. Subject to all easements, restrictions, and reservations of record.

Legal Description: Lots A, B, & C, Administrative Replat of Lots 2, 3, and 6, Block 25, Original Town to the City, of Seward, located in Southwest Quarter of Section 21, Township 11 North, Range 3 East, of the 6th Principal Meridian, Seward County, Nebraska and being more particularly described as follows:

BEGINNING at the Northwest corner of Lot 2, Block 25, Original Town of Seward:

THENCE Easterly along the North line of said Lot 2, an assigned bearing of S 89°18'30"E a distance of 120.09', to the Northeast corner of said Lot 2;

THENCE Southerly on the East line of Lots 2, 3, and 6, Block 25, S  $0^{\circ}09'57''E$  126.07', to the Southeast corner of said Lot 6;

THENCE Westerly along the South line of said Lot 6, N  $89^{\circ}19'15"W$  119.72', to the Southwest corner of said Lot 6;

THENCE Northerly along the West line of Lots 2, 3, and 6, Block 25, N  $0\,^\circ00'\,00''\text{E}$  126.10', to the POINT OF BEGINNING.

Containing a total calculated area of 15,117.07 Square feet, or 0.35 acres, more or less. Subject to all easements, restrictions, and

reservations of record.

Section 2. <u>Plat Designated</u>. The plat of said real estate is hereby designated as "Underwood Commercial Addition", City of Seward, Seward County, Nebraska."

Section 3. <u>Filing and Recording of Plat</u>. An accurate plat of said real estate as platted and dedicated as heretofore set forth, certified to by an Engineer or Surveyor, together with a certified copy of this Ordinance shall be filed in the office of the Seward County Clerk, Seward, Nebraska.