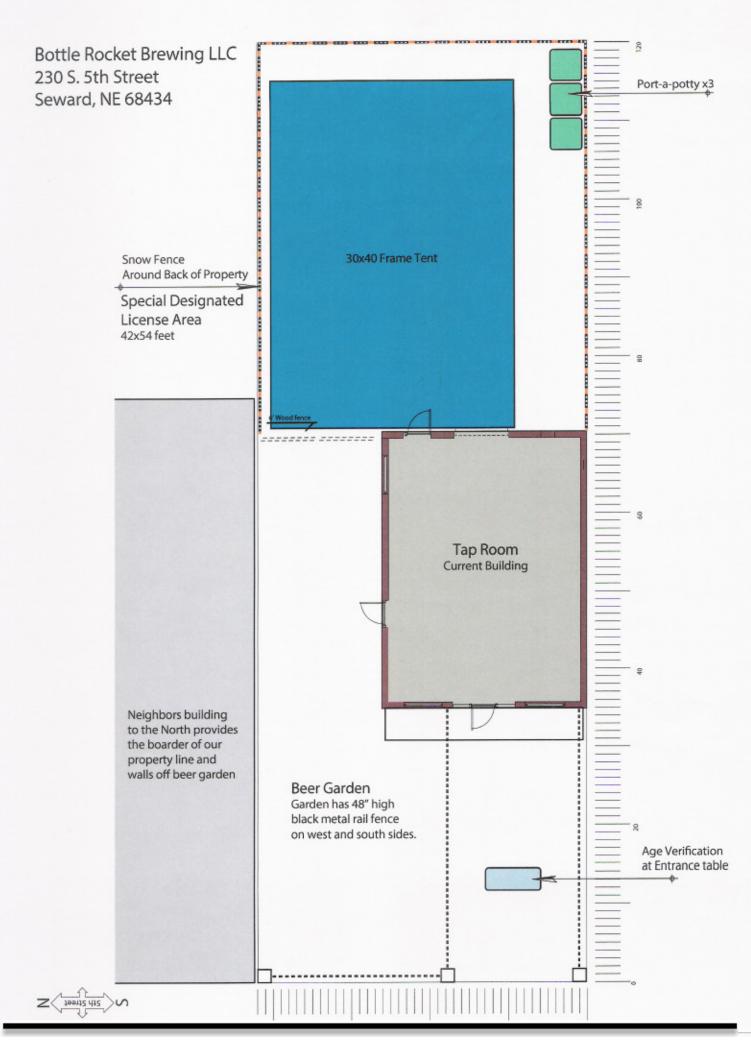

### 3. PUBLIC HEARING - 7:00 P.M. - CONSIDERATION OF CATERING APPLICATION FOR CURRENT CLASS L LIQUOR LICENSE OF BOTTLE ROCKET BREWING, LLC, 230 S 5TH STREET - Gerald Homp

A. Consideration of Resolution approving the addition of a Catering License to the Class L

Liquor License for Bottle Rocket Brewing

- 4. CONSIDERATION OF AMENDING CLASS L LIQUOR LICENSE FOR BOTTLE ROCKET BREWING, 230 S 5TH STREET TO INCLUDE OUTDOOR BEER GARDEN - Gerald Homp
- 5. CONSIDERATION OF SPECIAL DESIGNATED LIQUOR PERMIT FOR BOTTLE ROCKET BREWING, LLC, 230 S 5TH STREET - Gerald Homp
- 6. PUBLIC HEARING 7:00 P.M. CONSIDERATION OF PRELIMINARY AND FINAL PLAT OF TWIN OAKS DEVELOPMENT 6TH ADDITION John Hughes
  - A. Consideration of an Ordinance approving the final plat
- 7. PUBLIC HEARING 7:00 P.M. NOTICE OF 2015-2016 BUDGET HEARING AND BUDGET SUMMARY ON ADOPTING A DIFFERENT PROPERTY TAX LEVY FROM PRIOR YEAR - Bruce Smith
  - A. 2015-2016 Budget Hearing and Budget Summary on support, opposition, criticism, suggestions, or observations regarding the proposed City Budgets and authorization to file documents.
  - B. 2015-2016 Budget Hearing and Budget Summary on support, opposition, criticism, suggestions or observations relating to setting the Final Tax Request at a different amount than the prior year tax request, which includes an additional one percent (1%) increase in restricted funds.
  - C. Consideration of a Resolution for 2015-2016 property tax request different from property tax request for prior year.
  - D. Consideration of an Ordinance for adoption of the City budgets; to appropriate sums for necessary expenses and liabilities; to provide for an effective date; and include an additional one percent (1%) increase in restricted funds.