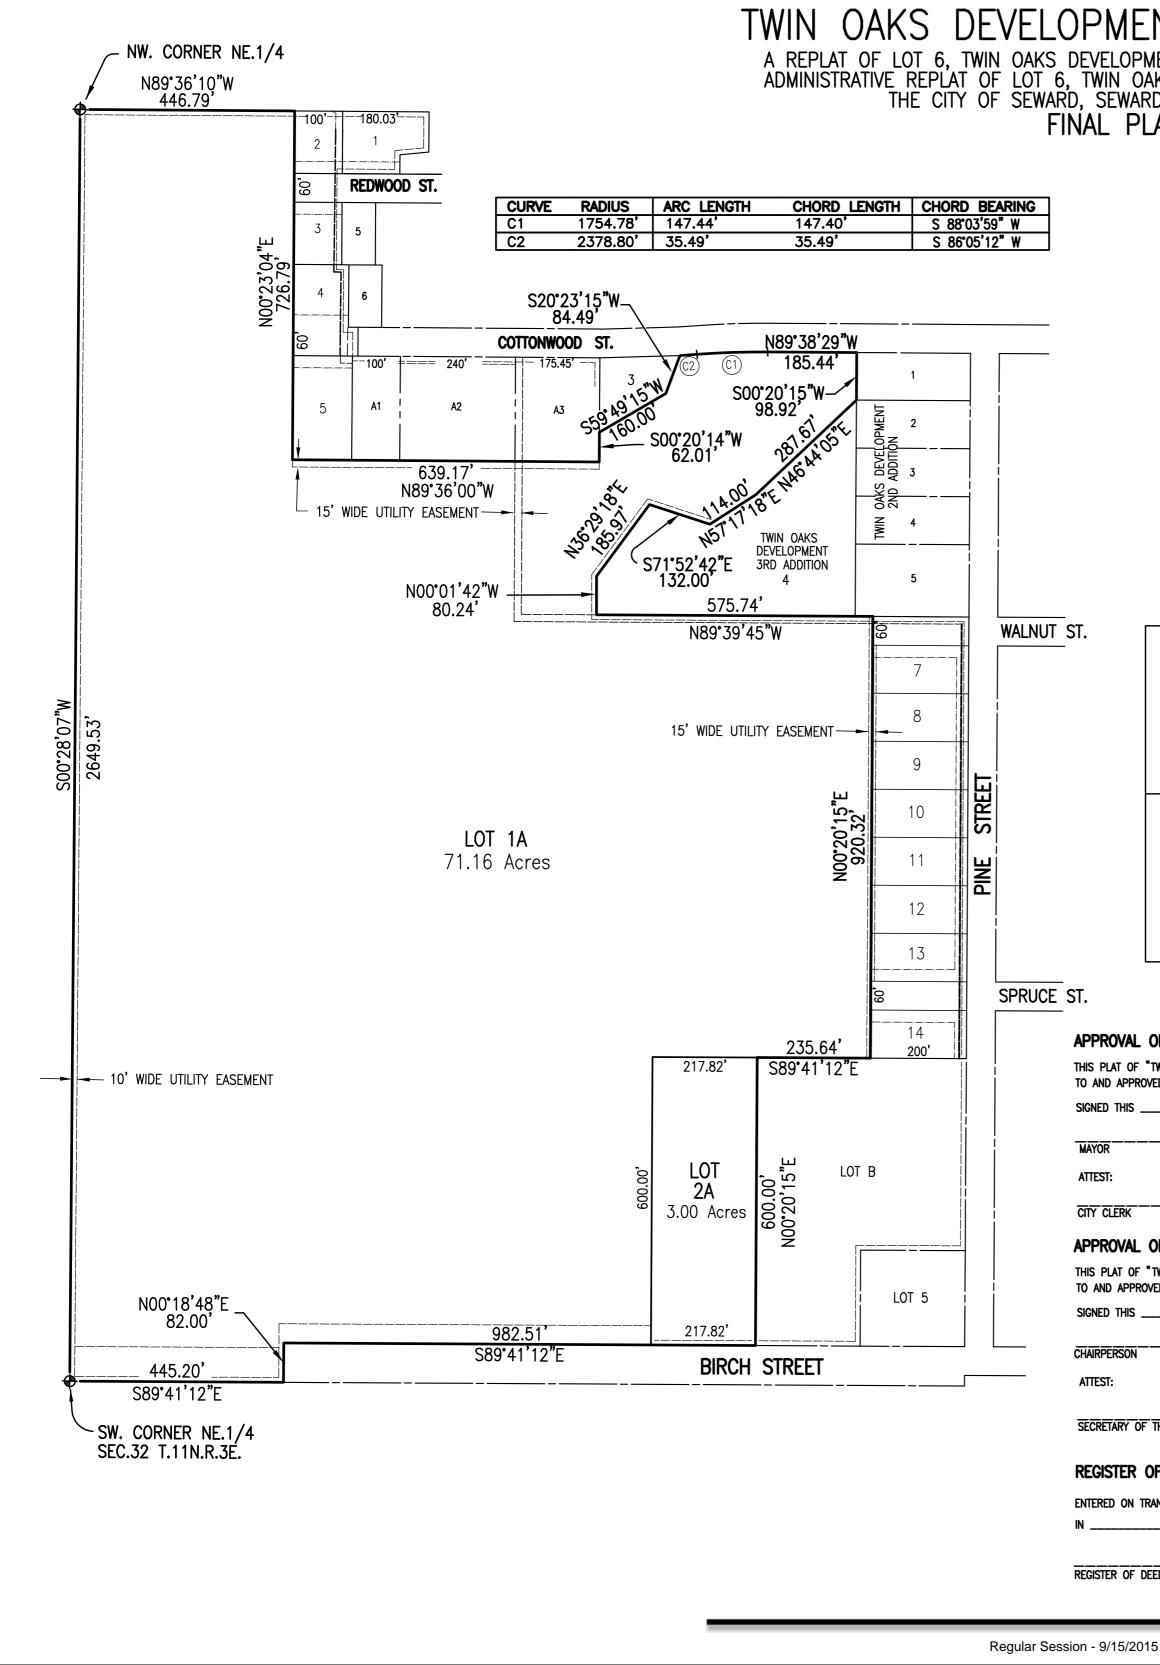

PEARING IN THE LAST RECORD TRANSFER OF THE LAND CONTAINED IN THIS PLAT ARE SO INDICATED, THAT ALL MONUMENTS SHOWN THEREON ACTUALLY EXIST AS DESCRIBED OR WILL BE INSTALLED AND THEIR POSITION IS CORRECTLY SHOWN AND THAT ALL DIMENSIONAL AND GEODETIC DATA IS CORRECT.

, 2015

SIGNED THIS \_\_\_\_\_ DAY OF \_\_\_\_\_

KERRY W. SIMONDS LS. #333



#### FLOOD ZONE:

THIS PROPERTY APPEARS TO BE LOCATED IN ZONE "X" ON FLOOD RATE MAP, COMMUNITY NO, 310210, PANEL NO. 0010 C, EFFECTIVE DECEMBER 30,1993

#### BENCH MARK:

CHISELED SQUARE IN EAST ISLAND NOSE @ HWY. 15 & BIRCH ROAD, W. SIDE HWY.15 ELEV. 1476.67

BUILDING SETBACK LINES: FRONT YARD: 25' SIDE YARD: 0 REAR YARD: 0

TOTAL NUMBER OF LOTS: 2 OWNERS OF PROPERTY: ROGER P. LINDNER AND DARCY L. LINDNER NAME OF SURVEYOR: KERRY W. SIMONDS L.S. #333



# TWIN OAKS DEVELOPMENT SIXTH ADDITION A REPLAT OF LOT 6, TWIN OAKS DEVELOPMENT FIFTH ADDITION AND LOT "C", ADMINISTRATIVE REPLAT OF LOT 6, TWIN OAKS DEVELOPMENT 3RD ADDITION TO THE CITY OF SEWARD, SEWARD COUNTY, NEBRASKA FINAL PLAT



SCALE: 1"=200'



- $\circ$  = Set 5/8" Capped Rebar
- $\bullet$  = Found corner as recorded
- M = Measured distance
- P = Plat distance



#### VICINITY MAP:

#### APPROVAL OF SEWARD CITY COUNCIL:

THIS PLAT OF "TWIN OAKS DEVELOPMENT SIXTH ADDITION" HAS BEEN SUBMITTED TO AND APPROVED BY THE SEWARD CITY COUNCIL

SIGNED THIS \_\_\_\_DAY OF \_\_\_\_\_ \_, 2015

CITY CLERK

#### APPROVAL OF SEWARD PLANNING COMMISSION:

THIS PLAT OF "TWIN OAKS DEVELOPMENT SIXTH ADDITION" HAS BEEN SUBMITTED TO AND APPROVED BY THE SEWARD PLANNING COMMISSION

SIGNED THIS \_\_\_\_