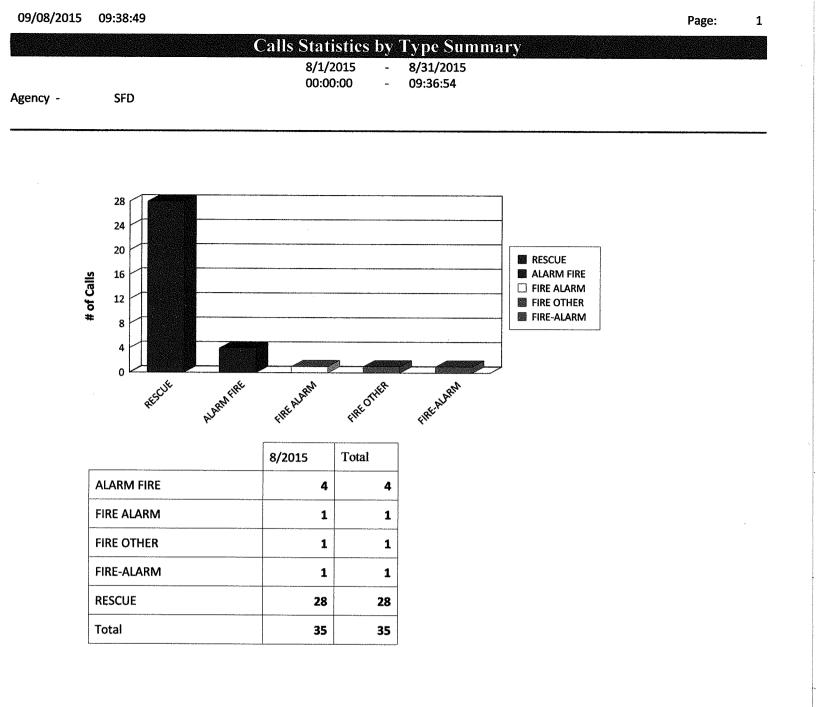

3 \$ 6,935,633.59 31 \$ REMODEL/ADDIT. 107 \$ 25,142.45 13,057,870.69 \$ ACCESSORY 83 \$ 8,582.00 593,935.00 \$ ELECTRIC 108 \$ 8,209.25 \$ -PLUMBING 176 \$ 9,153.00 \$ -MECHANICAL 75 \$ 7,915.00 \$ -SEWER TAP 23 \$ 5,750.00 \$ -WATER TAP 24 \$ 17,375.00 \$ -TEMP. ELEC. 28 \$ 1,375.00 \$ -ELECTRIC SER. 27 \$ 6,400.00 \$ -TOTALS 682 \$ 109,593.23 \$ 20,587,439.28

### SEWARD POLICE DEPARTMENT AUGUST 2015 MONTHLY REPORT

| ARRESTS         | 19  |
|-----------------|-----|
| CITATIONS       | 14  |
| PARKING TICKETS | 47  |
| WARNINGS        | 115 |

The above numbers do not include red tag warnings for parking violations, yellow tag warnings for animal violations or verbal warnings.

The Seward County Communication Center collects the numbers used to create the attached statistics summary.



| 09/08/2015 0 | 9:39:02 |
|--------------|---------|
|--------------|---------|

### Calls Statistics by Type Summary

8/1/2015 00:00:00

- 8/31/2015 - 09:36:54

Agency -



|                        | 8/2015 | Total |
|------------------------|--------|-------|
| 911 ABANDONED          | 10     | 10    |
| 911 HANG UP            | 1      | 1     |
| 911 MIS-DIAL           | 3      | 3     |
| 911 OPEN LINE          | 2      | 2     |
| ABANDONED VEHICLE      | 5      | 5     |
| ABUSE/NEGLECT ADULT    | 1      | 1     |
| ABUSE/NEGLECT CHILD    | 6      | 6     |
| ACCIDENT HIT & RUN     | 4      | 4     |
| ACCIDENT PARKING       | 2      | 2     |
| ACCIDENT W/O INJURIES  | 7      | 7     |
| ACCIDENT WITH INJURIES | 2      | 2     |
| ALARM ELEVATOR         | 3      | 3     |
| ALARM