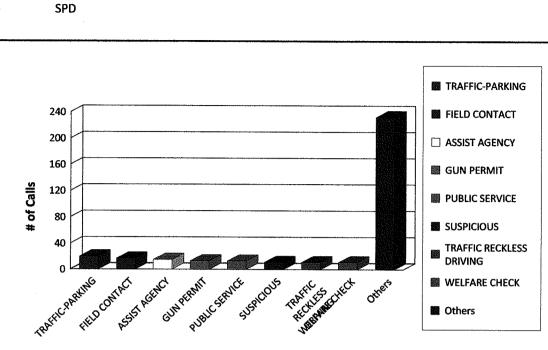

NICAL 75 \$ 7,915.00 \$ -SEWER TAP 23 \$ 5,750.00 \$ -WATER TAP 24 \$ 17,375.00 \$ -TEMP. ELEC. 28 \$ 1,375.00 \$ -ELECTRIC SER. 27 \$ 6,400.00 \$ -TOTALS 682 \$ 109,593.23 \$ 20,587,439.28

### SEWARD POLICE DEPARTMENT AUGUST 2015 MONTHLY REPORT

| ARRESTS         | 19  |
|-----------------|-----|
| CITATIONS       | 14  |
| PARKING TICKETS | 47  |
| WARNINGS        | 115 |

The above numbers do not include red tag warnings for parking violations, yellow tag warnings for animal violations or verbal warnings.

The Seward County Communication Center collects the numbers used to create the attached statistics summary.



| 09/08/2015 0 | 9:39:02 |
|--------------|---------|
|--------------|---------|

### Calls Statistics by Type Summary

8/1/2015 00:00:00

- 8/31/2015 - 09:36:54

Agency -



|                        | 8/2015 | Total |
|------------------------|--------|-------|
| 911 ABANDONED          | 10     | 10    |
| 911 HANG UP            | 1      | 1     |
| 911 MIS-DIAL           | 3      | 3     |
| 911 OPEN LINE          | 2      | 2     |
| ABANDONED VEHICLE      | 5      | 5     |
| ABUSE/NEGLECT ADULT    | 1      | 1     |
| ABUSE/NEGLECT CHILD    | 6      | 6     |
| ACCIDENT HIT & RUN     | 4      | 4     |
| ACCIDENT PARKING       | 2      | 2     |
| ACCIDENT W/O INJURIES  | 7      | 7     |
| ACCIDENT WITH INJURIES | 2      | 2     |
| ALARM ELEVATOR         | 3      | 3     |
| ALARM FIRE             | 2      | 2     |
| ALARM INTRUSION        | 7      | 7     |
| ALARM TROUBLE          | 1      | 1     |
| ANIMAL AT LARGE        | 5      | 5     |
| ANIM