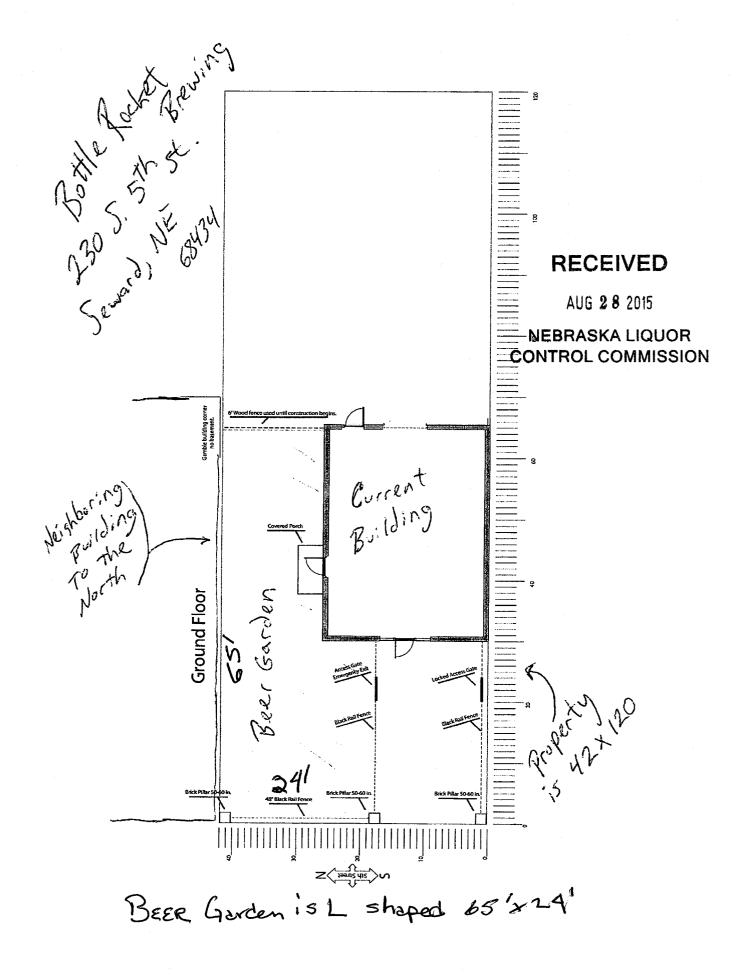

### 3. PUBLIC HEARING - 7:00 P.M. - CONSIDERATION OF CATERING APPLICATION FOR CURRENT CLASS L LIQUOR LICENSE OF BOTTLE ROCKET BREWING, LLC, 230 S 5TH STREET - Gerald Homp

A. Consideration of Resolution approving the addition of a Catering License to the Class L

Liquor License for Bottle Rocket Brewing

- 4. CONSIDERATION OF AMENDING CLASS L LIQUOR LICENSE FOR BOTTLE ROCKET BREWING, 230 S 5TH STREET TO INCLUDE OUTDOOR BEER GARDEN - Gerald Homp
- 5. CONSIDERATION OF SPECIAL DESIGNATED LIQUOR PERMIT FOR BOTTLE ROCKET BREWING, LLC, 230 S 5TH STREET - Gerald Homp
- 6. PUBLIC HEARING 7:00 P.M. CONSIDERATION OF PRELIMINARY AND FINAL PLAT OF TWIN OAKS DEVELOPMENT 6TH ADDITION John Hughes
  - A. Consideration of an Ordinance approving the final plat
- 7. PUBLIC HEARING 7:00 P.M. NOTICE OF 2015-2016 BUDGET HEARING AND BUDGET SUMMARY ON ADOPTING A DIFFERENT PROPERTY TAX LEVY FROM PRIOR YEAR - Bruce Smith
  - A. 2015-2016 Budget Hearing and Budget Summary on support, opposition, criticism, suggestions, or observations regarding the proposed City Budgets and authorization to file documents.
  - B. 2015-2016 Budget Hearing and Budget Summary on support, opposition, criticism, suggestions or observations relating to setting the Final Tax Request at a different amount than the prior year tax request, which includes an additional one percent (1%) increase in restricted funds.
  - C. Consideration of a Resolution for 2015-2016 property tax request different from property tax request for prior year.
  - D. Consideration of an Ordinance for adoption of the City budgets; to appropriate sums for necessary expenses and liabilities; to provide for an effective date; and include an additional one percent (1%) increase in restricted funds.