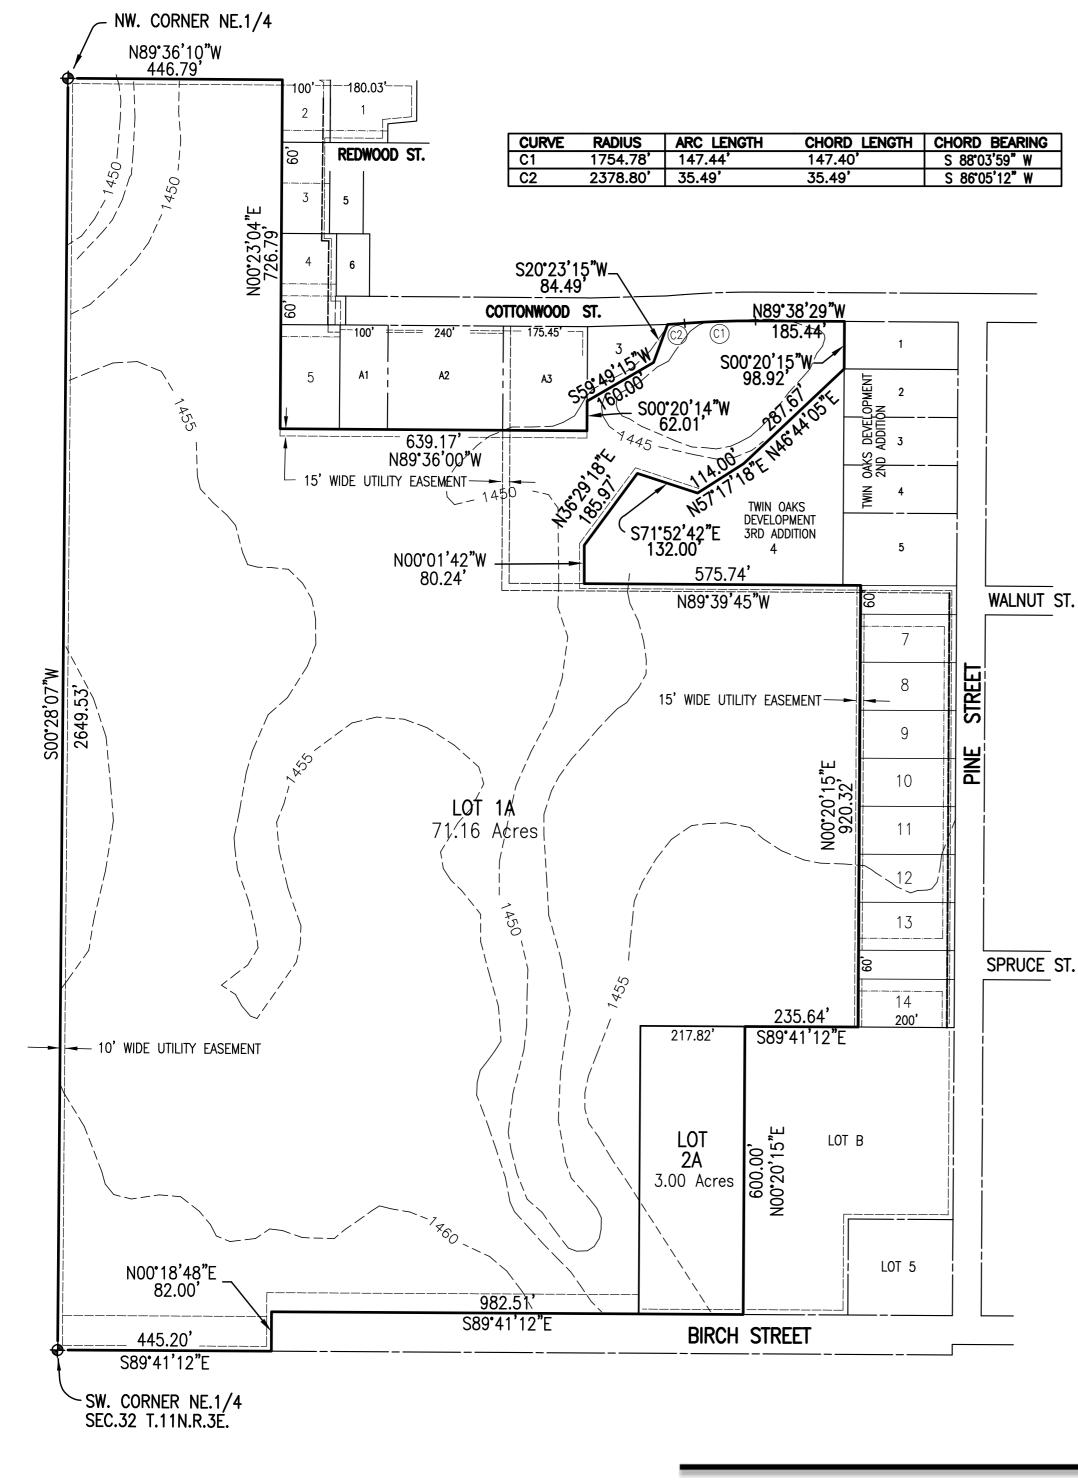

Liquor License for Bottle Rocket Brewing

- 4. CONSIDERATION OF AMENDING CLASS L LIQUOR LICENSE FOR BOTTLE ROCKET BREWING, 230 S 5TH STREET TO INCLUDE OUTDOOR BEER GARDEN - Gerald Homp
- 5. CONSIDERATION OF SPECIAL DESIGNATED LIQUOR PERMIT FOR BOTTLE ROCKET BREWING, LLC, 230 S 5TH STREET - Gerald Homp
- 6. PUBLIC HEARING 7:00 P.M. CONSIDERATION OF PRELIMINARY AND FINAL PLAT OF TWIN OAKS DEVELOPMENT 6TH ADDITION John Hughes
  - A. Consideration of an Ordinance approving the final plat
- 7. PUBLIC HEARING 7:00 P.M. NOTICE OF 2015-2016 BUDGET HEARING AND BUDGET SUMMARY ON ADOPTING A DIFFERENT PROPERTY TAX LEVY FROM PRIOR YEAR - Bruce Smith
  - A. 2015-2016 Budget Hearing and Budget Summary on support, opposition, criticism, suggestions, or observations regarding the proposed City Budgets and authorization to file documents.
  - B. 2015-2016 Budget Hearing and Budget Summary on support, opposition, criticism, suggestions or observations relating to setting the Final Tax Request at a different amount than the prior year tax request, which includes an additional one percent (1%) increase in restricted funds.
  - C. Consideration of a Resolution for 2015-2016 property tax request different from property tax request for prior year.
  - D. Consideration of an Ordinance for adoption of the City budgets; to appropriate sums for necessary expenses and liabilities; to provide for an effective date; and include an additional one percent (1%) increase in restricted funds.