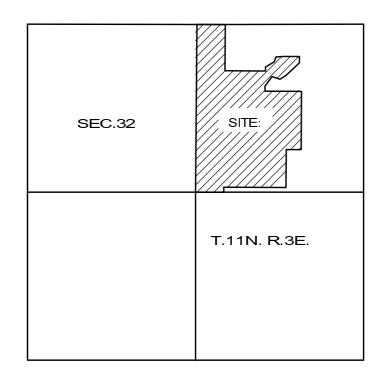

| City Council:                                                                                           |
|                                                                                                          |                                                                                                         |

### TWIN OAKS DEVELOPMENT SIXTH ADDITION A REPLAT OF LOT 6, TWIN OAKS DEVELOPMENT FIFTH ADDITION AND LOT "C", ADMINISTRATIVE REPLAT OF LOT 6, TWIN OAKS DEVELOPMENT 3RD ADDTION TO THE CITY OF SEWARD, SEWARD COUNTY, NEBRASKA PRELIMINARY PLAT



Regular Session - 9/15/2015



SCALE: 1"=200'



- $\circ$  = Set 5/8" Capped Rebar
- = Found corner as recorded
- M = Measured distance
- P = Plat distance



VICINITY MAP:

#### LEGAL DESCRIPTION:

A REPLAT OF LOT 6, TWIN OAKS DEVELOPMENT 5TH ADDTION AND LOT "C" ADMISTRATIVE REPLAT OF LOT 6, TWIN OAKS DEVELOPMENT 3RD ADDITON TO THE CITY OF SEWARD, SEWARD COUNTY, NEBRASKA AND MORE PARTICULARLY DESCRIBED AS FOLLOWS:

BEGINNING AT THE SW CORNER OF THE NORTHEAST QUARTER OF SECTION 32, TOWNSHIP 11 NORTH, RANGE 3 EAST OF THE 6TH P.M., SEWARD COUNTY, NEBRASKA; THENCE IN AN EASTERLY DIRECTION, ALONG THE SOUTH LINE OF THE NORTHEAST QUARTER OF SAID SECTION 32, ON AN ASSUMED BEARING OF S 89'41'12" E FOR A DISTANCE OF 445.20' THENCE N 00°18'48" E FOR A DISTANCE OF 82.00'

THENCE S 89'41'12" E FOR A DISTANCE OF 982.51' TO THE SOUTHWEST CORNER OF LOT B, ADMINISTRATIVE REPLAT OF LOT 6, TWIN OAKS DEVELOPMENT 3RD ADDTION

THENCE N 00°20'15" E, ALONG THE WEST