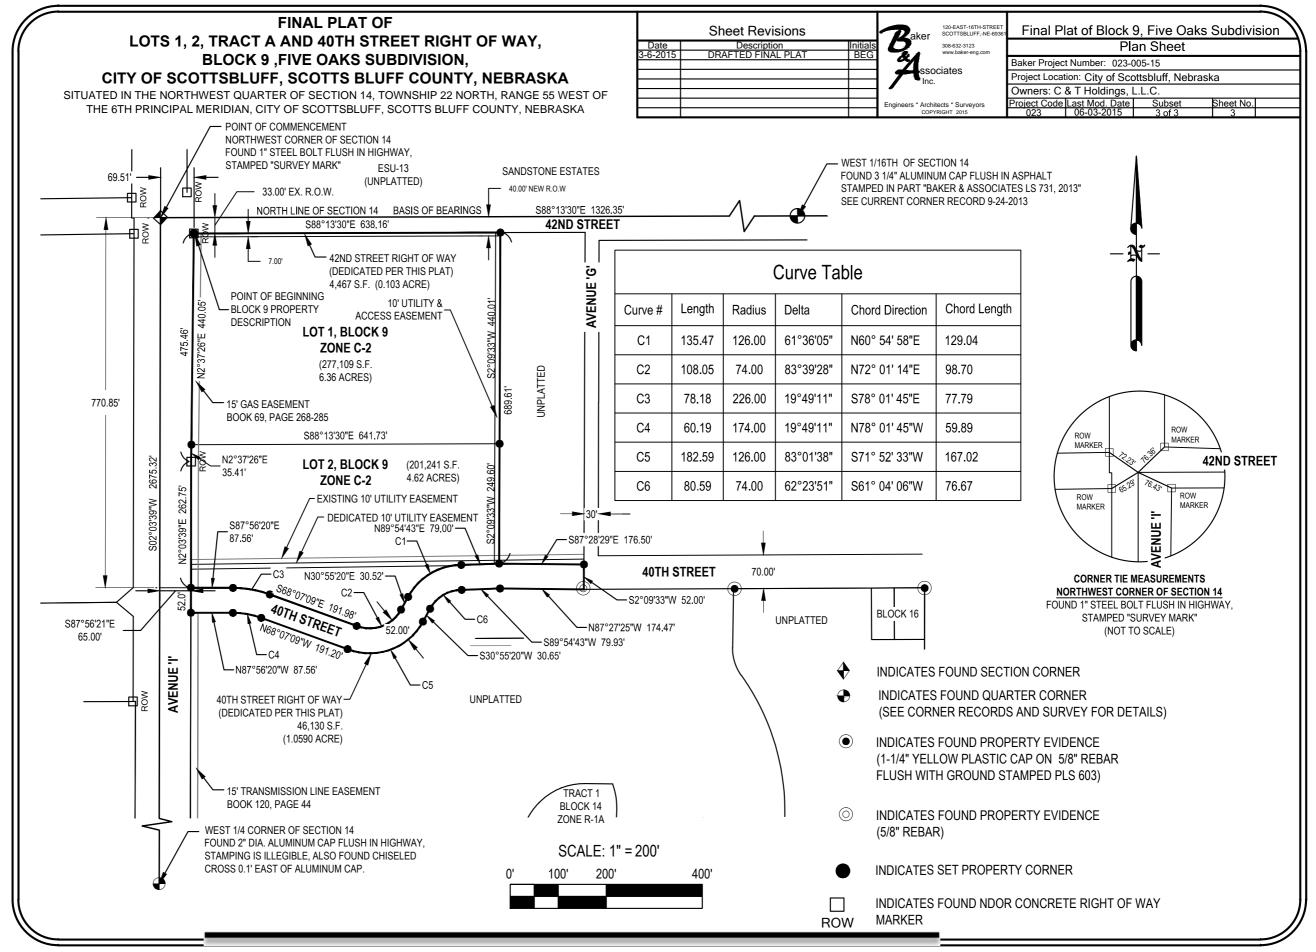

## FINAL PLAT OF LOTS 1, 2, TRACT A AND 40TH STREET RIGHT OF WAY, BLOCK 9 ,FIVE OAKS SUBDIVISION,

## CITY OF SCOTTSBLUFF, SCOTTS BLUFF COUNTY, NEBRASKA

SITUATED IN THE NORTHWEST QUARTER OF SECTION 14, TOWNSHIP 22 NORTH, RANGE 55 WEST OF THE 6TH PRINCIPAL MERIDIAN, CITY OF SCOTTSBLUFF, SCOTTS BLUFF COUNTY, NEBRASKA

#### 40TH STREET RIGHT OF WAY PROPERTY DESCRIPTION

A RIGHT OF WAY FOR 40TH STREET IN FIVE OAKS SUBDIVISION, CONTAINING 46,130 SQ. FT. (1.059 ACRES), MORE OR LESS, IN THE NORTHWEST QUARTER OF SECTION 14, TOWNSHIP 22 NORTH, RANGE 55 WEST, OF THE 6TH PRINCIPAL MERIDIAN, IN SCOTTS BLUFF COUNTY, NEBRASKA, SAID RIGHT OF WAY BEING MORE PARTICULARLY DESCRIBED AS FOLLOWS:

COMMENCING AT THE NORTHWEST CORNER OF SECTION 14, TOWNSHIP 22 NORTH, RANGE 55 WEST, OF THE 6TH PRINCIPAL MERIDIAN, WHENCE THE WEST QUARTER CORNER OF SAID SECTION 14, BEARS SOUTH 02°03'39" WEST, A DISTANCE OF 2675.32 FEET; THENCE ALONG WEST LINE OF THE NORTHWEST QUARTER OF SAID SECTION 14, SOUTH 02°03'39" WEST, A DISTANCE OF 770.85 FEET; THENCE SOUTH 87°56'21" EAST, A DISTANCE OF 65.00 FEET TO A POINT ON THE EXISTING EAST RIGHT OF WAY OF HIGHWAY 71 AND TO THE POINT OF BEGINNING;

THENCE SOUTH 87°56'20" EAST, A DISTANCE OF 87.56 FEET; THENCE ON THE ARC OF A CURVE TO THE RIGHT, A RADIUS OF 226.00 FEET, A CENTRAL ANGLE OF 19°49'11", A DISTANCE OF 78.18 FEET, (A CHORD BEARING SOUTH 78°01'45" EAST, A DISTANCE OF 77.79 FEET); THENCE SOUTH 68°07'09" EAST, A DISTANCE OF 191.98 FEET: THENCE ON THE ARC OF A CURVE TO THE LEFT, A RADIUS OF 74.00 FEET, A CENTRAL ANGLE OF 83°39'28", A DISTANCE OF 108.05 FEET, (A CHORD BEARING NORTH 72°01'14" EAST, A DISTANCE OF 98.70 FEET); THENCE NORTH 30°55'20" EAST, A DISTANCE OF 30.52 FEET: THENCE ON THE ARC OF A CURVE TO THE RIGHT, A RADIUS OF 126.00 FEET, A CENTRAL ANGLE OF 61°36'05", A DISTANCE OF 135.47 FEET, (A CHORD BEARING NORTH 60°54'58" EAST, A DISTANCE OF 129.04 FEET); THENCE NORTH 89°54'43" EAST, A DISTANCE OF 79.00 FEET; THENCE SOUTH 87°28'29" EAST, A DISTANCE OF 176.50 FEET TO A POINT ON THE EXISTING WEST RIGHT OF WAY LINE OF AVE G; THENCE ALONG EXISTING WEST RIGHT OF WAY THE OF AVE G, SOUTH 02°09'33" WEST, A DISTANCE OF 52.00 FEET; THENCE DEPARTING EXISTING WEST RIGHT OF WAY LINE OF AVENUE G, NORTH 87°27'25" WEST, A DISTANCE OF 174.47 FEET; THENCE SOUTH 89°54'43" WEST, A DISTANCE OF 79.93 FEET: THENCE ON THE ARC OF A CURVE TO THE LEFT, A RADIUS OF 74.00 FEET, A CENTRAL ANGLE OF 62°23'51", A DISTANCE OF 80.59 FEET, (A CHORD BEARING SOUTH 61°04'06" WEST, A DISTANCE OF 76.67 FEET); THENCE SOUTH 30°55'20" WEST, A DISTANCE OF 30.65 FEET; THENCE ON THE ARC OF A CURVE TO THE RIGHT, A RADIUS OF 126.00 FEET, A CENTRAL ANGLE OF 83°01'38". A DISTANCE OF 182.59 FEET, (A CHORD BEARING SOUTH 71°52'33" WEST, A DISTANCE OF 167.02 FEET); THENCE NORTH 68°07'09" WEST, A DISTANCE OF 191.20 FEET; THENCE ON THE ARC OF A CURVE TO THE LEFT, A RADIUS OF 174.00 FEET, A CENTRAL ANGLE OF 19°49'11". A DISTANCE OF 60.19 FEET, (A CHORD BEARING NORTH 78°01'45" WEST, A DISTANCE OF 59.89 FEET); THENCE NORTH 87°56'20" WEST, A DISTANCE OF 87.56 FEET; THENCE NORTH 02°03'39" EAST, A DISTANCE OF 52.00 FEET, MORE OR LESS, TO THE POINT OF BEGINNING. THE ABOVE DESCRIBED RIGHT OF WAY CONTAINS 46,130 SQ. FT. (1.059 ACRES), MORE OR LESS

A PARCEL OF LAND KNOWN AS BLOCK 9 FIVE OAKS SUBDIVISION, CO THE NORTHWEST QUARTER OF SECTION 14, TOWNSHIP 22 NORTH, F BLUFF COUNTY, NEBRASKA, SAID TRACT OR PARCEL BEING MORE P

COMMENCING AT THE NORTHWEST CORNER OF SECTION 14, TOWN MERIDIAN, WHENCE THE WEST QUARTER CORNER OF SAID SECTION FEET; THENCE ALONG NORTH LINE OF THE NORTHWEST QUARTER ( 69.51 FEET; THENCE SOUTH 01°46'30" WEST, A DISTANCE OF 33.00 FE 42ND STREET AND TO THE POINT OF BEGINNING;

THENCE ALONG SAID EXISTING SOUTH RIGHT OF WAY OF 42ND STRI A DISTANCE OF 638.16 FEET;

THENCE DEPARTING SAID EXISTING SOUTH RIGHT OF WAY OF 42ND 3 THENCE SOUTH 87°28'29" EAST, A DISTANCE OF 176.50 FEET TO A PO THENCE ALONG EXISTING WEST RIGHT OF WAY THE OF AVE G, SOUT THENCE DEPARTING EXISTING WEST RIGHT OF WAY LINE OF AVENUE THENCE SOUTH 89°54'43" WEST, A DISTANCE OF 79.93 FEET; THENCE ON THE ARC OF A CURVE TO THE LEFT, A RADIUS OF 74.00 F A DISTANCE OF 80.59 FEET, (A CHORD BEARING SOUTH 61°04'06" WES THENCE SOUTH 30°55'20" WEST, A DISTANCE OF 30.65 FEET; THENCE ON THE ARC OF A CURVE TO THE RIGHT, A RADIUS OF 126.00 A DISTANCE OF 182.59 FEET, (A CHORD BEARING SOUTH 71°52'33" WE THENCE NORTH 68°07'09" WEST, A DISTANCE OF 191.20 FEET; THENCE ON THE ARC OF A CURVE TO THE LEFT, A RADIUS OF 174.00 A DISTANCE OF 60.19 FEET, (A CHORD BEARING NORTH 78°01'45" WES THENCE NORTH 87°56'20" WEST, A DISTANCE OF 87.56 FEET TO A POI (AVENUE I):

THENCE CONTINUING ALONG SAID EAST RIGHT OF WAY OF HIGHWA' A DISTANCE OF 52.00 FEET:

THENCE CONTINUING ALONG SAID EAST RIGHT OF WAY OF HIGHWAY A DISTANCE OF 262.75 FEET;

THENCE CONTINUING ALONG SAID EAST RIGHT OF WAY OF HIGHWA' A DISTANCE OF 475.46 FEET, MORE OR LESS, TO THE POINT OF BEG

THE ABOVE DESCRIBED PARCEL CONTAINS 528,947 SQ. FT. (12.143 A