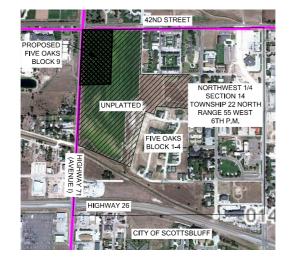

# Item Subdiv.5

Council to consider the Proposed Final Plat for Lots 1 and 2, Block 9, Five Oaks Subdivision, situated in the NW 1/4 of Section 14, T22N, R55W of the 6th P.M., Scotts Bluff County, Nebraska and approve the Resolution.

## Agenda Statement

Item No.

For meeting of: June 15, 2015

**AGENDA TITLE:** Final Plat for Lots 1 and 2, Block 9, Five Oaks Subdivision, situated in the NW ¼ of Section 14, T22N, R55W of the 6<sup>th</sup> P.M., Scotts Bluff County, Nebraska.

### **PRESENTATION BY:**

**SUMMARY EXPLANATION**: The applicant(s), C and T Holdings and Jason and Sami Webb, represented by Baker and Associates, have requested approval of a final plat of Lots 1 and 2, Block 9, Five Oaks Subdivision. The property is situated south of 42<sup>nd</sup> Street, east of Highway 71.

This final plat request consists of Lot 1 which is approximately 6.46 acres and Lot 2, which is 4.62 acres. It will be served by existing water and sewer lines along Highway 71 and 42<sup>nd</sup> Street and will have access off of 42<sup>nd</sup> Street and (future) 40<sup>th</sup> Street (shown in final plat). It includes a utility and access easement on the east side of the property which will fulfill the requirement for alleys on commercial lots. The proposed right of way along 42<sup>nd</sup> Street is less than required by code; according to code, it should match the 50' ROW that is shown on adjacent property to the east. However, code does allow the Planning Commission to approve a lesser right of way, and they did recommend approving this final plat with the 40' ROW shown. This will be enough ROW for 42<sup>nd</sup> Street to be expanded to a 3 lane road in that area in the future.