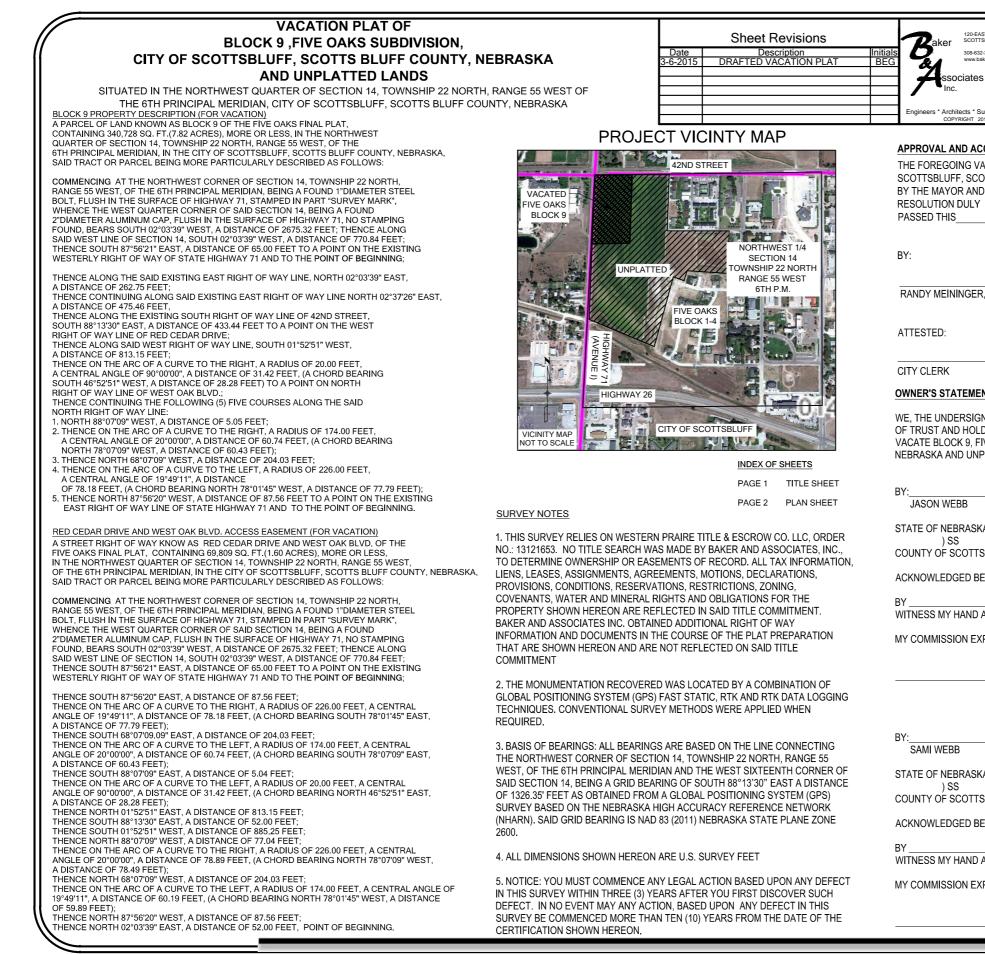

# AN ORDINANCE OF THE CITY OF SCOTTSBLUFF, NEBRASKA, VACATING BLOCK 9, FIVE OAKS SUBDIVISION, CITY OF SCOTTSBLUFF, SCOTTS BLUFF COUNTY, NEBRASKA AND UNPLATTED LANDS SITUATED IN THE NORTHWEST QUARTER OF SECTION 14, TOWNSHIP 22 NORTH, RANGE 55 WEST OF THE 6<sup>TH</sup> P.M., IN SCOTTS BLUFF COUNTY, NEBRASKA.

Block 9, Five Oaks Subdivision, City of Scottsbluff, Scotts Bluff County, Nebraska and unplatted lands situated in the Northwest Quarter of Section 14, Township 22 North, Range 55 West of the 6<sup>th</sup> P.M., in Scotts Bluff County, Nebraska.

Section 3. Block 9, Five Oaks Subdivision, City of Scottsbluff, Scotts Bluff County, Nebraska and unplatted lands situated in the Northwest Quarter of Section 14, Township 22 North, Range 55 West of the 6<sup>th</sup> P.M., in Scotts Bluff County, Nebraska, is hereby vacated to allow for a replat of the property.