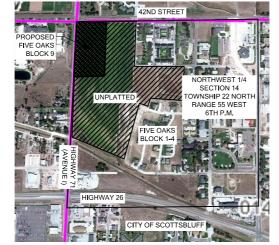

## Final Plat with Ordinance to Vacate

Final Plat: Lots 1 & 2, Block 9, Five Oaks Subdivision with ordinance to vacate & vacation plat Applicant(s): C& T Holdings L.L.C, & Jason/Sami Webb/ Baker & Associates Owner(s): C&T Holdings L..L.C./ Jason & Sami Webb Location: SE Corner of 42nd Street & Avenue I

#### **Background**

The applicant(s), C and T Holdings and Jason & Sami Webb, represented by Baker and Associates, have requested approval of a final plat of Lots 1 & 2, Block 9, Five Oaks Subdivision. The property is situated south of 42<sup>nd</sup> Street, east of Highway 71, (SE corner of Avenue I and 42<sup>nd</sup> St.).

This final plat request includes a request to vacate existing Block 9, Five Oaks Subdivision (7.7 acres) with an ordinance to vacate and a vacation plat. The vacation allows the new plat to be final platted with an extra 3.26 acre added to the land, lot 1 is approximately 6.46 acres and lot 2 is 4.62 acres. The 3.26 acres is to the east of the previous Block 9. Existing water and sewer lines along Avenue I and 42<sup>nd</sup> Street will serve the lots.