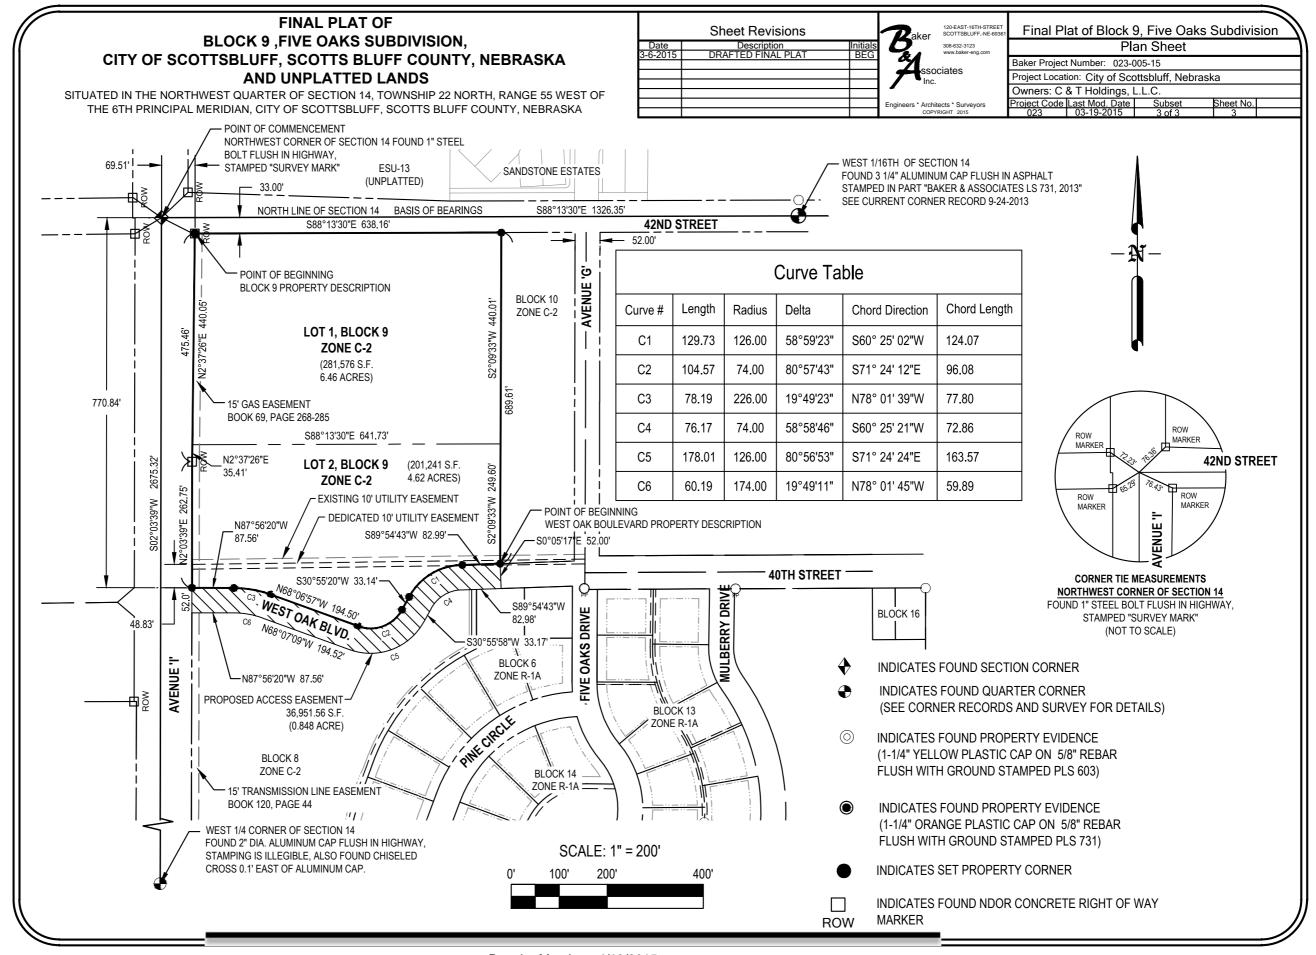

#### FINAL PLAT OF **BLOCK 9 , FIVE OAKS SUBDIVISION,** CITY OF SCOTTSBLUFF, SCOTTS BLUFF COUNTY, NEBRASKA AND UNPLATTED LANDS

SITUATED IN THE NORTHWEST QUARTER OF SECTION 14, TOWNSHIP 22 NORTH, RANGE 55 WEST OF THE 6TH PRINCIPAL MERIDIAN, CITY OF SCOTTSBLUFF, SCOTTS BLUFF COUNTY, NEBRASKA

#### WEST OAK BLVD. ACCESS EASEMENT

A EASEMENT 52.00 FEET IN WIDTH RESERVED FOR FUTURE RIGHT OF WAY FOR WEST OAK BLVD. CONTAINING 37.005 SQ. FT. (0.850 ACRES) MORE OR LESS, IN THE NORTHWEST QUARTER OF SECTION 14, TOWNSHIP 22 NORTH, RANGE 55 WEST. OF THE 6TH PRINCIPAL MERIDIAN, IN THE CITY OF SCOTTSBLUFF, SCOTTS BLUFF COUNTY, NEBRASKA, SAID EASEMENT BEING MORE PARTICULARLY DESCRIBED AS FOLLOWS:

COMMENCING AT THE NORTHWEST CORNER OF SECTION 14, TOWNSHIP 22 NORTH, RANGE 55 WEST, OF THE 6TH PRINCIPAL MERIDIAN, WHENCE THE WEST QUARTER CORNER OF SAID SECTION 14, BEARS SOUTH 02°03'39" WEST, A DISTANCE OF 2675.32 FEET; THENCE ALONG NORTH LINE OF THE NORTHWEST QUARTER OF SAID SECTION 14, SOUTH 88°13'30" EAST, A DISTANCE OF 707.67 FEET; THENCE SOUTH 01°46'30" WEST, A DISTANCE OF 33.00 FEET TO A POINT ON THE EXISTING SOUTH RIGHT OF WAY OF 42ND STREET, THENCE SOUTH 02°09'33" WEST, A DISTANCE OF 689.61 FEET TO THE POINT OF BEGINNING;

THENCE SOUTH 00°05'17" EAST, A DISTANCE OF 52.00 FEET;

THENCE SOUTH 89°54'43" WEST, A DISTANCE OF 82.98 FEET:

THENCE ON THE ARC OF A CURVE TO THE LEFT, A RADIUS OF 74.00 FEET, A CENTRAL ANGLE OF 58°58'46", A DISTANCE OF 76.17 FEET, (A CHORD BEARING SOUTH 60°25'21" WEST, A DISTANCE OF 72.86 FEET);

THENCE SOUTH 30°55'58" WEST, A DISTANCE OF 33.17 FEET;

THENCE ON THE ARC OF A CURVE TO THE RIGHT, A RADIUS OF 126.00 FEET, A CENTRAL ANGLE OF 80°56'53", A DISTANCE OF 178.01 FEET, (A CHORD BEARING SOUTH 71°24'24" WEST, A DISTANCE OF 163.57 FEET);

THENCE NORTH 68°07'09" WEST, A DISTANCE OF 194.52 FEET;

THENCE ON THE ARC OF A CURVE TO THE LEFT. A RADIUS OF 174.00 FEET. A CENTRAL ANGLE OF 19°49'11". A DISTANCE OF 60.19 FEET, (A CHORD BEARING NORTH 78°01'45" WEST, A DISTANCE OF 59.89 FEET);

THENCE NORTH 87°56'20" WEST, A DISTANCE OF 87.56 FEET, TO A POINT ON THE EAST RIGHT OF WAY LINE OF HIGHWAY 71 (AVENUE I):

THENCE ALONG SAID EXISTING RIGHT OF WAY LINE, NORTH 02°03'39" EAST, A DISTANCE OF 52.00 FEET;

THENCE DEPARTING SAID RIGHT OF WAY LINE, SOUTH 87°56'20" EAST, A DISTANCE OF 87.56 FEET;

THENCE ON THE ARC OF A CURVE TO THE RIGHT, A RADIUS OF 226.00 FEET, A CENTRAL ANGLE OF 19°49'23", A DISTANCE OF 78.19 FEET, (A CHORD BEARING SOUTH 78°01'39" EAST, A DISTANCE OF 77.80 FEET);

THENCE SOUTH 68°06'57" EAST, A DISTANCE OF 194.50 FEET;

THENCE ON THE ARC OF A CURVE TO THE LEFT, A RADIUS OF 74.00 FEET, A CENTRAL ANGLE OF 80°57'43", A DISTANCE OF 104.57 FEET, (A CHORD BEARING NORTH 71°24'12" EAST, A DISTANCE OF 96.08 FEET);

THENCE NORTH 30°55'20" EAST, A DISTANCE OF 33.14 FEET;

THENCE ON THE ARC OF A CURVE TO THE RIGHT, A RADIUS OF 126.00 FEET, A CENTRAL ANGLE OF 58°59'23", A DISTANCE OF 129.73 FEET, (A CHORD BEARING NORTH 60°25'02" EAST, A DISTANCE OF 124.07 FEET);

THENCE NORTH 89°54'43" EAST, A DISTANCE OF 82.99 FEET, MORE OR LESS, TO THE POINT OF BEGINNING.

THE ABOVE DESCRIBED PARCEL CONTAINS 37,005 SQ. FT. (0.850 ACRES), MORE OR LESS.

Scottsbluff 5/20/2015 1:32:18 PM