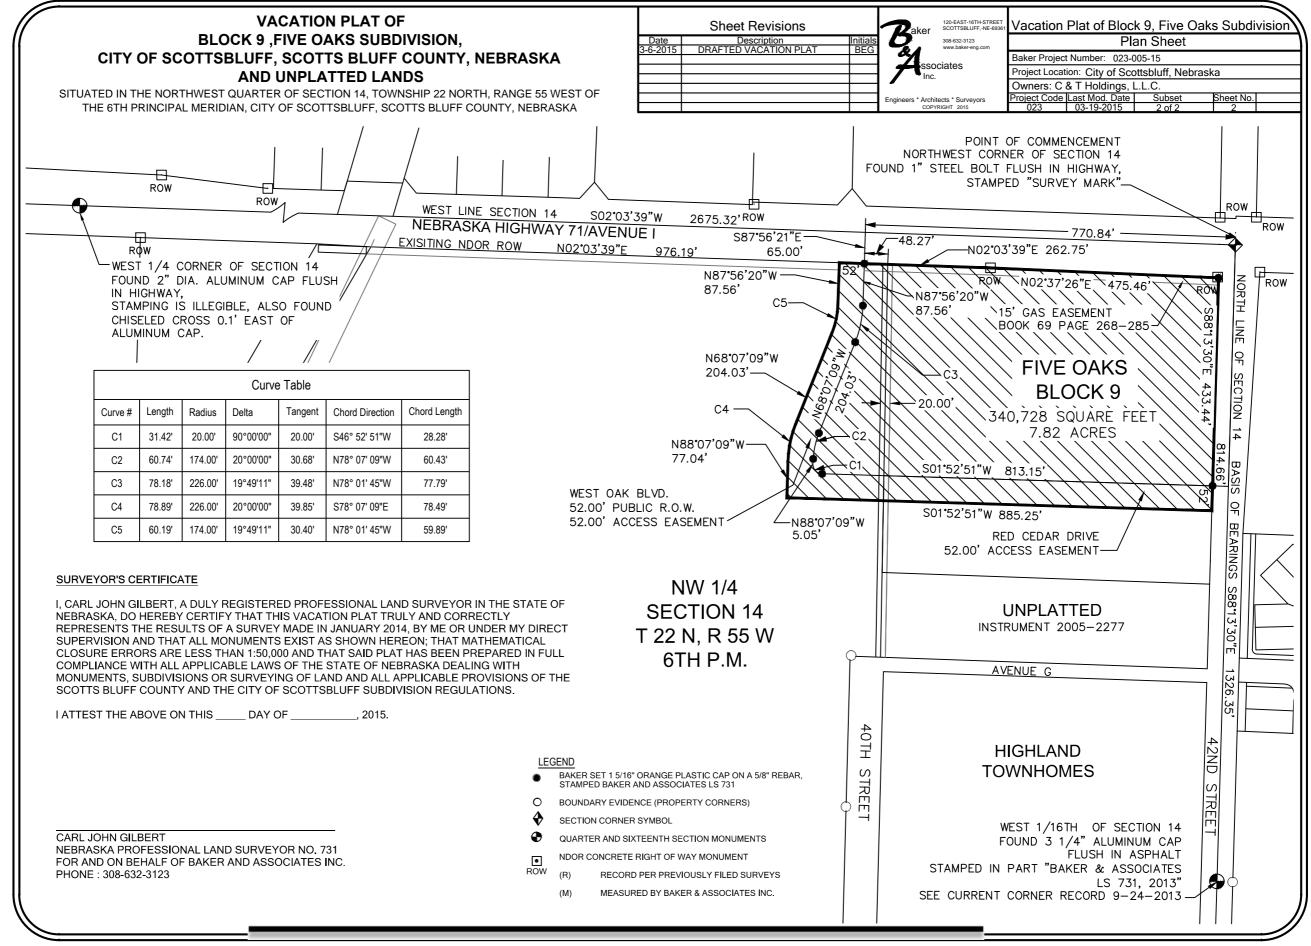

This final plat request includes a request to vacate existing Block 9, Five Oaks Subdivision (7.7 acres) with an ordinance to vacate and a vacation plat. The vacation allows the new plat to be final platted with an extra 3.26 acre added to the land, lot 1 is approximately 6.46 acres and lot 2 is 4.62 acres. The 3.26 acres is to the east of the previous Block 9. Existing water and sewer lines along Avenue I and 42<sup>nd</sup> Street will serve the lots.

# AN ORDINANCE OF THE CITY OF SCOTTSBLUFF, NEBRASKA, VACATING BLOCK 9, FIVE OAKS SUBDIVISION, CITY OF SCOTTSBLUFF, SCOTTS BLUFF COUNTY, NEBRASKA AND UNPLATTED LANDS SITUATED IN THE NORTHWEST QUARTER OF SECTION 14, TOWNSHIP 22 NORTH, RANGE 55 WEST OF THE 6<sup>TH</sup> P.M., IN SCOTTS BLUFF COUNTY, NEBRASKA.

Block 9, Five Oaks Subdivision, City of Scottsbluff, Scotts Bluff County, Nebraska and unplatted lands situated in the Northwest Quarter of Section 14, Township 22 North, Range 55 West of the 6<sup>th</sup> P.M., in Scotts Bluff County, Nebraska.

Section 3. Block 9, Five Oaks Subdivision, City of Scottsbluff, Scotts Bluff County, Nebraska and unplatted lands situated in the Northwest Quarter of Section 14, Township 22 North, Range 55 West of the 6<sup>th</sup> P.M., in Scotts Bluff County, Nebraska, is hereby vacated to allow for a replat of the property.