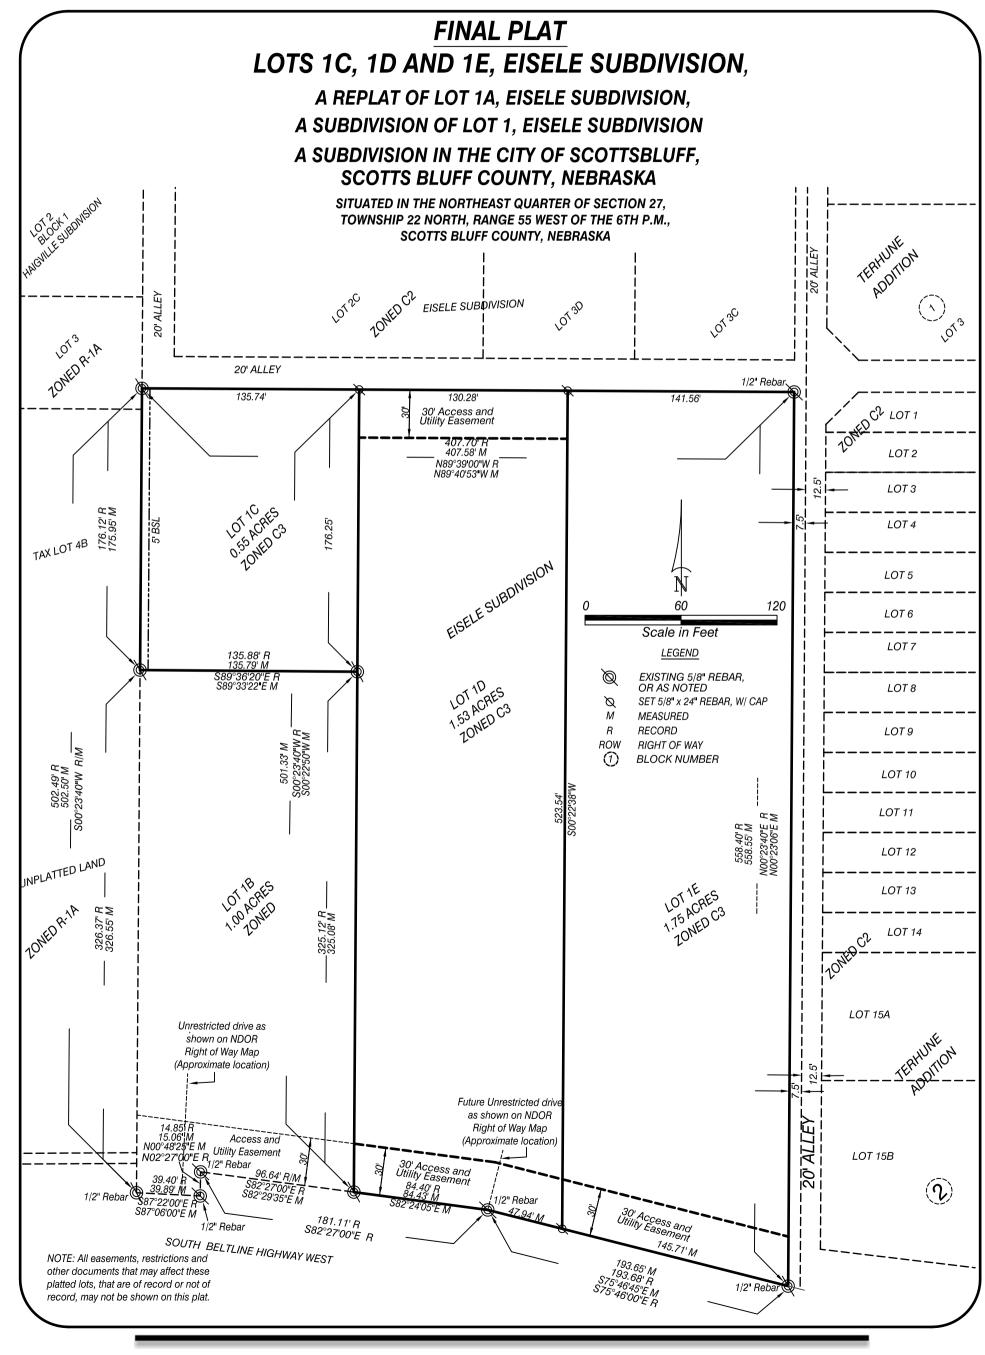

### **Final Plat**

Final Plat: Eisele Subdivision Applilcant: M.C. Schaff & Associates/Darwin Adams Owner: Darwin Adams Address: 1005 S. Beltline Hwy West Location: N of S. Beltline Hwy W & West of Ave I

# SCOTTSBLUFF CITY Planning Commission Staff Report

| To:       | Planning Commission                                                                         |                |                  |
|-----------|---------------------------------------------------------------------------------------------|----------------|------------------|
| From:     | Development Services Department                                                             | Zoning:        | C-3              |
| Date:     | December 8, 2014                                                                            | Property Size: | $3.83 \pm acres$ |
| Subject:  | Lots 1C, 1D, & 1E, Eisele Subdivision a replat of Lot 1A, Eisele Subdivision in the City of |                |                  |
|           | Scottsbluff, Scotts Bluff County, NE.                                                       |                |                  |
| Location: | North of South Beltline Hwy W & West of Avenue I                                            |                |                  |

#### **Background**

The applicant(s), Darwin Adams, has requested approval of a final plat prepared by M.C. Schaff and Associates. They are re-platting Lot 1A, Eisele Subdivision a replat of Lot 1, Eisele subdivision. This property is located in a C-3, heavy commercial zoning district. Property to the west is ABC nursery and properties to the east include a car wash, business offices, and a realty company. Mr. Adams is asking to divide Lot 1A, into three separate lots, currently a building is under construction on proposed lot 1D. Potentially another building will be constructed on Lot 1E sometime in the near future; this leaves Lot 1C which abuts an alley on the north a 30' access easement on the north end of lot 1D will also allow access back and forth between lots 1C & 1E.