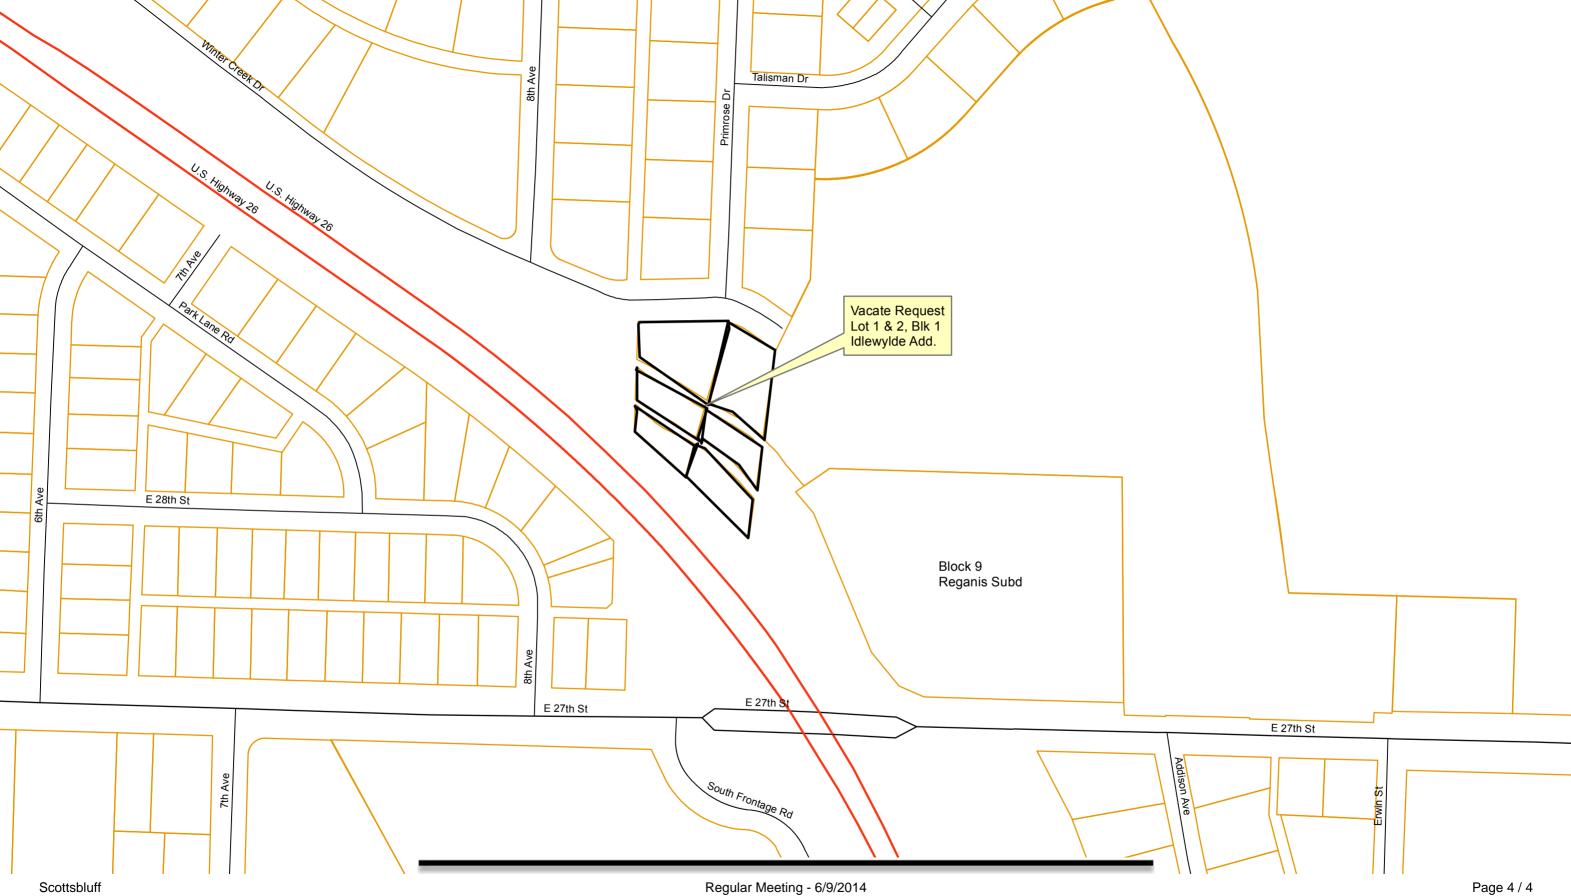

# Ordinance

Ordinance to Vacate Applicant: Tim & Virginia Reganis (Schaff's) Owner(s): Tim & Virginia Reganis Location: N of Scottsbluff Drain, W of 12th Ave

**Staff Contact: Annie Urdiales** 

Honorable Mayor & Members of the City Council 2525 Circle Drive Scottsbluff, Nebraska 69361

RE: Petition to Vacate Lots 1 and 2, Block 1, Idlewylde Addition in the City of Scottsbluff, Scotts Bluff County, Nebraska

We, Timothy G. Reganis and Virginia S. Reganis, husband and wife, the legal owners of record for Lots 1 and 2, Block 1, Idlewylde Addition to the City of Scottsbluff, Scotts Bluff County, Nebraska, EXCEPT that part of Lot 1, deeded to the State of Nebraska Department of Roads in Deed Book 208, page 132, hereby request the Scottsbluff City Council to vacate Lots 1 and 2, Block 1, Idlewylde Addition to the City of Scottsbluff, Scotts Bluff County, Nebraska, EXCEPT that part of Lot 1 deeded to the State of Nebraska, EXCEPT that part of Lot 1 deeded to the State of Nebraska in Deed Book 208, page 132. A replat of the vacated lots will be provided at a later time.

Dated this \_\_\_\_\_ day of \_\_\_\_\_, 2014.

Timothy G. Reganis, husband

Virginia S. Reganis, wife

|                                                                                                                                                                                                                                                                                                                     |                                                      | SCOTTSBLUFF<br>NNING COMMISSION<br>Staff Report |
|---------------------------------------------------------------------------------------------------------------------------------------------------------------------------------------------------------------------------------------------------------------------------------------------------------------------|------------------------------------------------------|-------------------------------------------------|
| To:                                                                                                                                                                                                                                                                                                                 | Planning Commission                                  |                                                 |
| From:                                                                                                                                                                                                                                                                                                               | Development Services Department                      | Zoning: C-2                                     |
| Date:                                                                                                                                                                                                                                                                                                               | June 9, 2014                                         | Property Size:                                  |
| Subject:                                                                                                                                                                                                                                                                                                            | Ordinance to Vacate Pt Lot 1, & Lot 2, Blk. 1        | Lots/Units: 2                                   |
| Ů                                                                                                                                                                                                                                                                                                                   | Idlewylde Addition                                   |                                                 |
| Location:                                                                                                                                                                                                                                                                                                           | E of 8th Ave., N of Hwy 26, & S of Wintercreek Drive | Units/Acre: .67                                 |
| Background                                                                                                                                                                                                                                                                                                          |                                                      |                                                 |
| Timothy and Virginia Reganis have submitted a petition to vacate. The parcels are described as Lot 1, and Lot 2, Block 1, Idlewylde Addition, except for that part of Lot 1, deeded to the State of Nebraska                                                                                                        |                                                      |                                                 |
| department of roads. (deed book 208, page 132). The property will be considered unplatted lands until which time the owners decide to develop the property. These two lots have a 20' drainage easement down the center and the Scottsbluff drain & Wintercreek canal run east and west. The ordinance to vacate if |                                                      |                                                 |

Staff recommends approval of the Vacation of part of Lot 1, Lot 2, Block 1, Idlewylde Addition.

approved by Council will be recorded at the Register of Deeds.