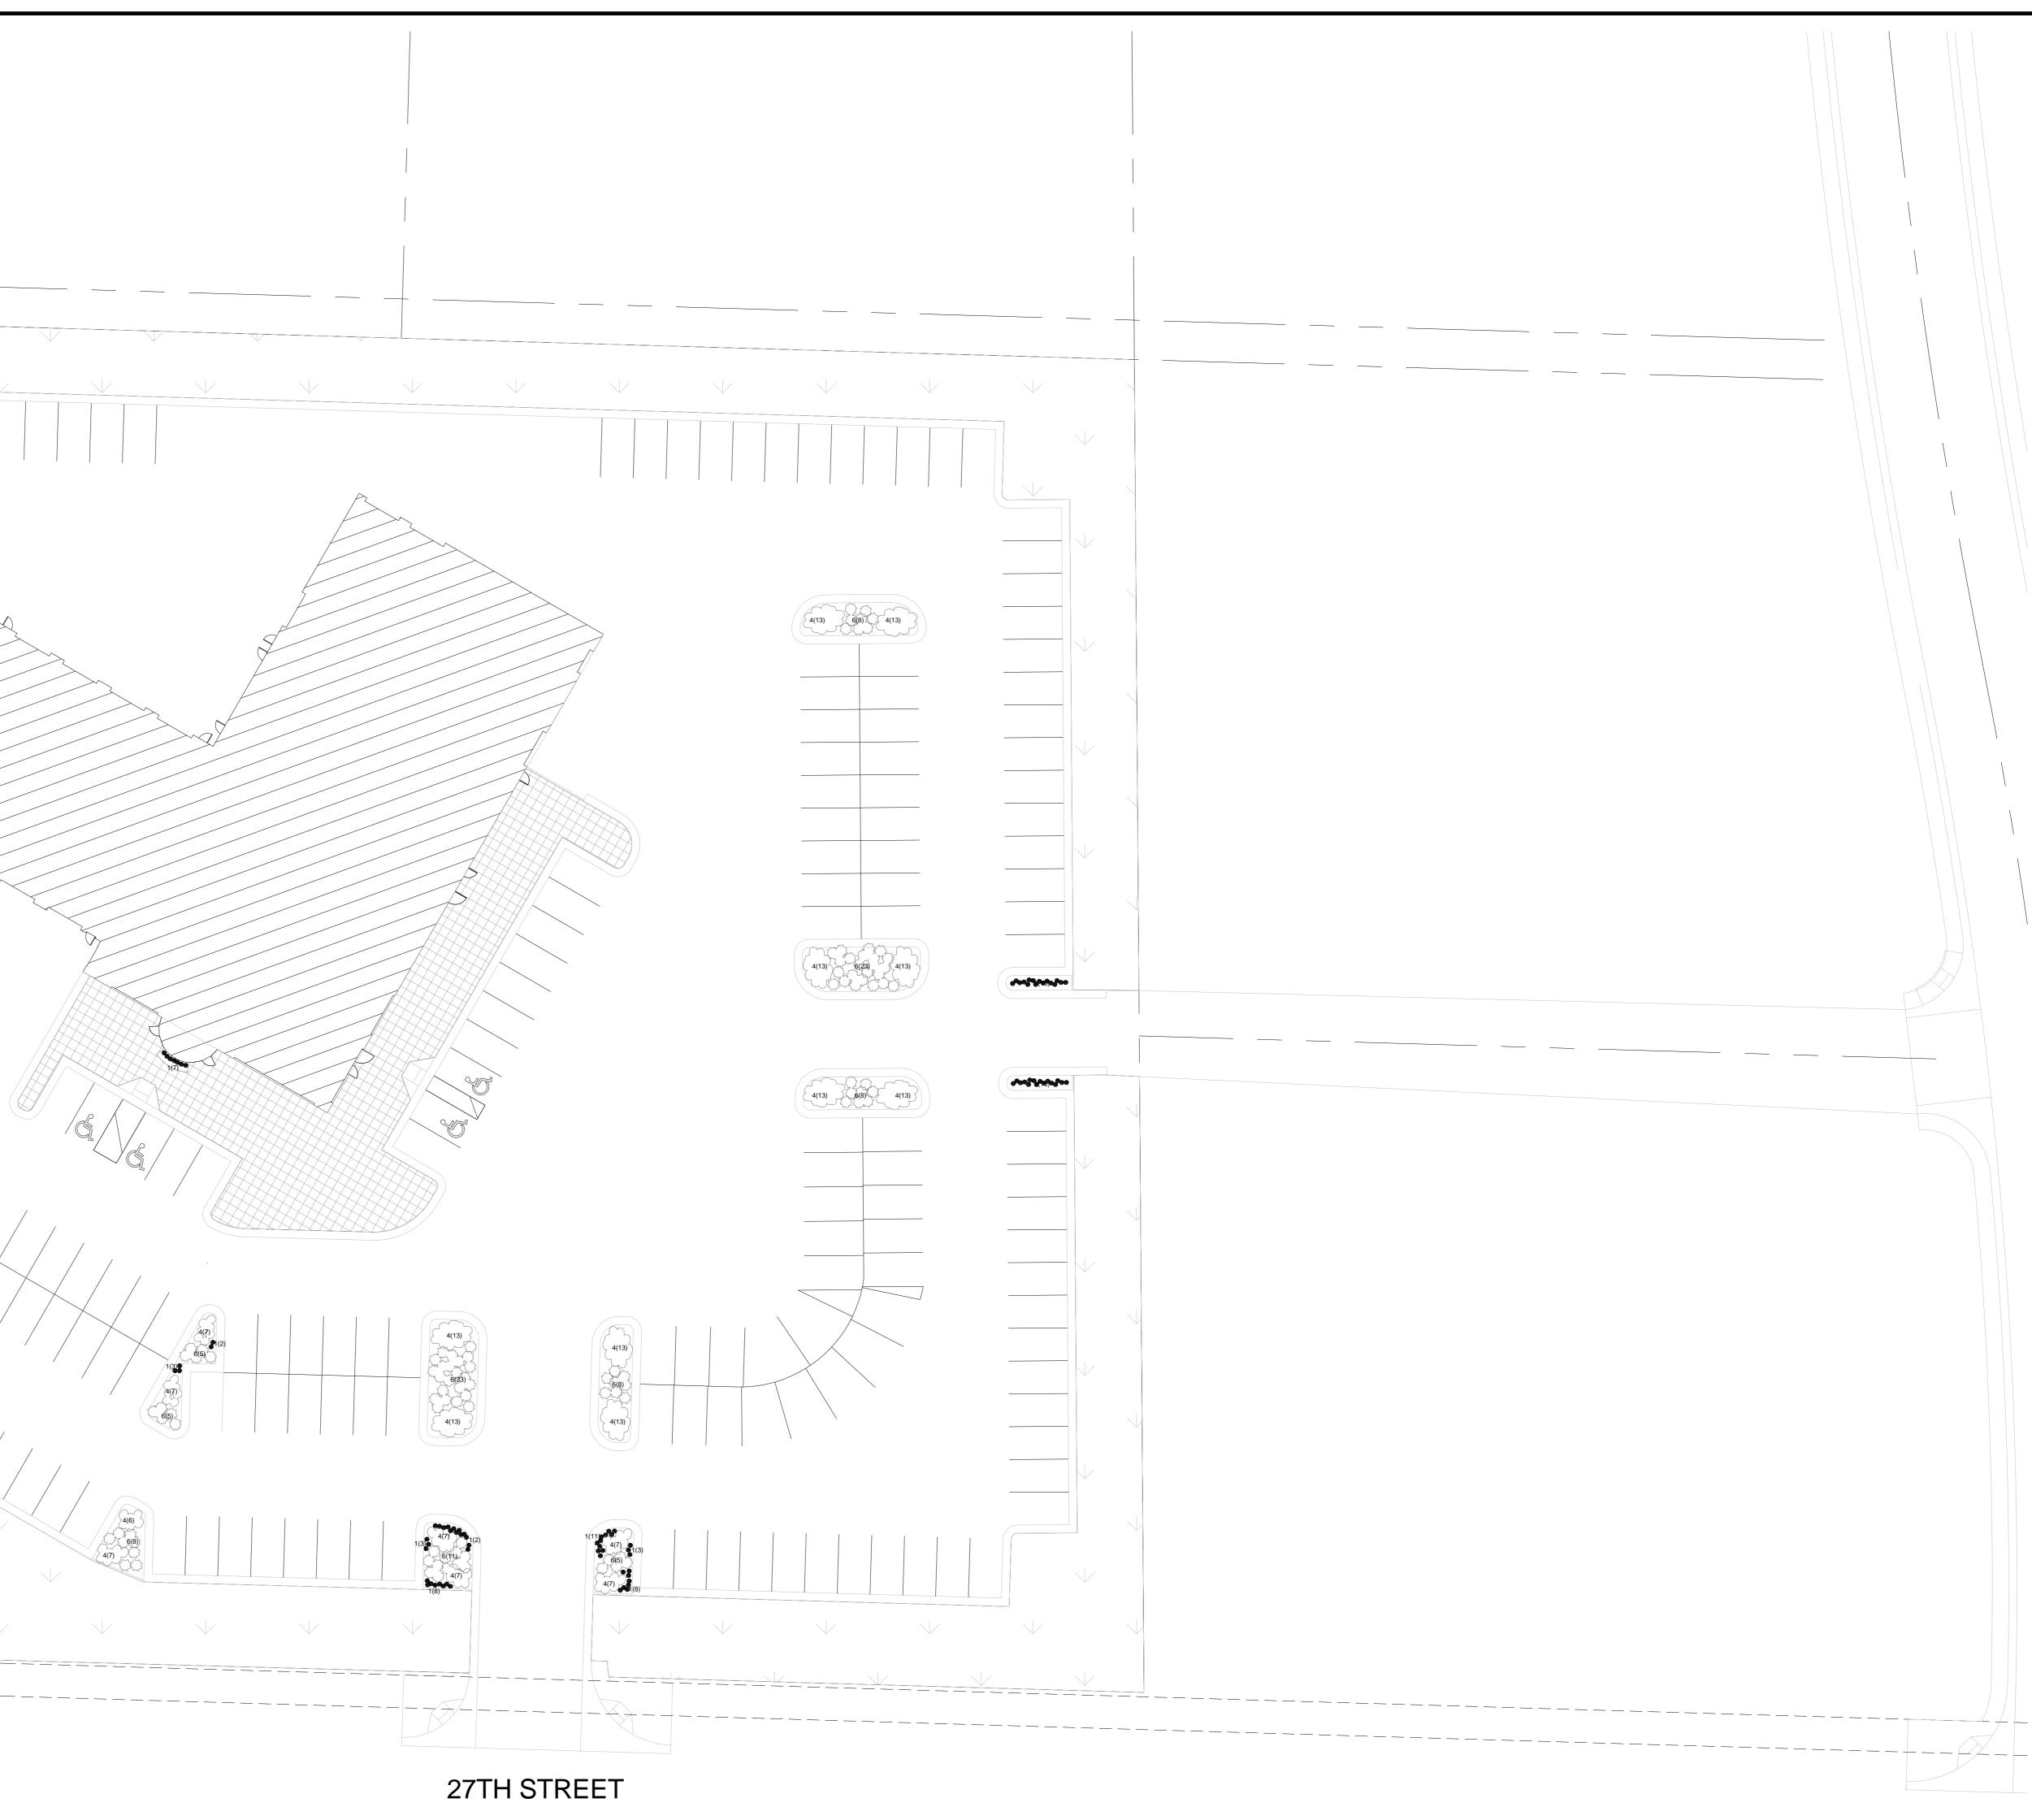

The property is situated in the Gateway Overlay Zone and the proposed plan meets the general requirements of the GGO zone. Landscaping plans will be submitted at the time the building permit is submitted for review.

**Lot Sizes:** The lot is approximately 4.67 acres. A site plan showing layout of building along with landscaping is attached.

Future Land Use Map designates this property as Light Commercial, but the location on Highway 26 is also appropriate for Heavy Commercial.

The property is in the Gateway Green Overlay Zone and development plans will require approval of the Planning Commission. Those plans are included in the packet and seem to generally meet the requirements with the exceptions noted by the applicant's representative.

#### Table

Make a motion to TABLE the Special permit request of Dave Wolf for property located at lot 2, Block 2, Cannon Subdivision for the following reason(s):

Special Permit, Page 3

Page 5 / 6

|                  |                                                                                           |                                                                                                                                |                                               |                                     | V                                                                            |                                |    |       |            |
|------------------|-------------------------------------------------------------------------------------------|--------------------------------------------------------------------------------------------------------------------------------|-----------------------------------------------|-------------------------------------|------------------------------------------------------------------------------|--------------------------------|----|-------|------------|
|                  |                                                                                           |                                                                                                                                |                                               |                                     |                                                                              |                                |    |       |            |
|                  |                                                                                           | $\downarrow$                                                                                                                   |                                               |                                     | 3                                                                            | 4(10) 6(5)                     |    | ~     |            |
|                  |                                                                                           |                                                                                                                                |                                               |                                     | 4(16)                                                                        |                                |    |       | R          |
|                  |                                                                                           |                                                                                                                                |                                               |                                     |                                                                              |                                |    |       |            |
|                  |                                                                                           |                                                                                                                                |                                               |                                     |                                                                              |                                |    |       |            |
|                  |                                                                                           |                                                                                                                                |                                               | _                                   |                                                                              |                                |    |       |            |
|                  |                                                                                           |                                                                                                                                |                                               |                                     |                                                                              |                                |    |       | $\swarrow$ |
|                  |                                                                                           |                                                                                                                                |                                               |                                     |                                                                              | 4(7) 6(6)                      | 23 |       |            |
|                  |                                                                                           |                                                                                                                                |                                               |                                     | /                                                                            | \\7583                         |    |       |            |
|                  |                                                                                           |                                                                                                                                |                                               |                                     |                                                                              | 1(9)<br>6(5)<br>(9)<br>U 4(16) |    |       |            |
|                  | Ł                                                                                         |                                                                                                                                |                                               |                                     |                                                                              | 1(9)                           |    |       |            |
|                  | HIGHW                                                                                     |                                                                                                                                |                                               |                                     |                                                                              | 1(9)                           |    | τ     |            |
|                  | HIGHWAY 26                                                                                |                                                                                                                                |                                               |                                     |                                                                              | 1(9)                           |    | 4(10) |            |
|                  | HIGHMAN 26                                                                                |                                                                                                                                |                                               |                                     |                                                                              | 1(9)                           |    |       |            |
|                  | HIGHMAN 26                                                                                |                                                                                                                                |                                               |                                     |                                                                              | 1(9)                           |    | E(đ)  |            |
|                  | HIGHMAN 26                                                                                |                                                                                                                                |                                               |                                     |                                                                              | 1(9)                           |    | E(đ)  |            |
|                  | HIGHWAR 26                                                                                |                                                                                                                                |                                               |                                     |                                                                              |                                |    | E(đ)  |            |
|                  | HIGHWAR 26                                                                                |                                                                                                                                |                                               |                                     |                                                                              |                                |    | E(đ)  |            |
|                  | HIGHWAR 26                                                                                |                                                                                                                                |                                               |                                     |                                                                              |                                |    |       |            |
|                  | HIGHWAR 26                                                                                |                                                                                                                                |                                               |                                     |                                                                              |                                |    |       |            |
| SYMBOL           | KIGHWAR BO                                                                                | SCIENTIFIC NAME                                                                                                                | SPREAD                                        | HEIGHT                              | QUANTITY                                                                     |                                |    |       |            |
|                  | COMMON                                                                                    |                                                                                                                                |                                               | HEIGHT<br>18" - 24"                 | QUANTITY<br>120                                                              |                                |    |       |            |
| SYMBOL           | COMMON<br>NAME<br>LITTLE<br>BLUESTEM                                                      | SCIENTIFIC NAME                                                                                                                | SPREAD                                        |                                     |                                                                              |                                |    |       |            |
| SYMBOL           | COMMON<br>NAME<br>LITTLE<br>BLUESTEM<br>GRASS<br>WHITE PYGMY                              | SCIENTIFIC NAME<br>SCHIZACHYRIUM<br>SCOPARIUM                                                                                  | SPREAD<br>18" - 36"                           | 18" - 24"                           | 120<br>271<br>PROVIDED AS                                                    |                                |    |       |            |
| SYMBOL<br>1<br>1 | COMMON<br>NAME<br>LITTLE<br>BLUESTEM<br>GRASS<br>WHITE PYGMY<br>FALSECYPRESS<br>DENSE YEW | SCIENTIFIC NAME<br>SCHIZACHYRIUM<br>SCOPARIUM<br>CHAMAECYPARIS<br>PISIFERA<br>TAXUS X MEDIA<br>DENSIFORMIS<br>SPIAEA NIPPONICA | SPREAD<br>18" - 36"                           | 18" - 24"<br>24" - 36"              | 120<br>271<br>PROVIDED AS                                                    |                                |    |       |            |
| SYMBOL<br>1<br>1 | COMMON<br>NAME<br>LITTLE<br>BLUESTEM<br>GRASS                                             | SCIENTIFIC NAME<br>SCHIZACHYRIUM<br>SCOPARIUM<br>CHAMAECYPARIS<br>PISIFERA                                                     | SPREAD<br>18" - 36"<br>24" - 48"<br>60" - 72" | 18" - 24"<br>24" - 36"<br>36" - 60" | 120<br>120<br>271<br>PROVIDED AS<br>AN<br>ALTERNATIVE<br>PLAN OPTION<br>ONLY |                                |    |       |            |

# DSCAPE PLAN