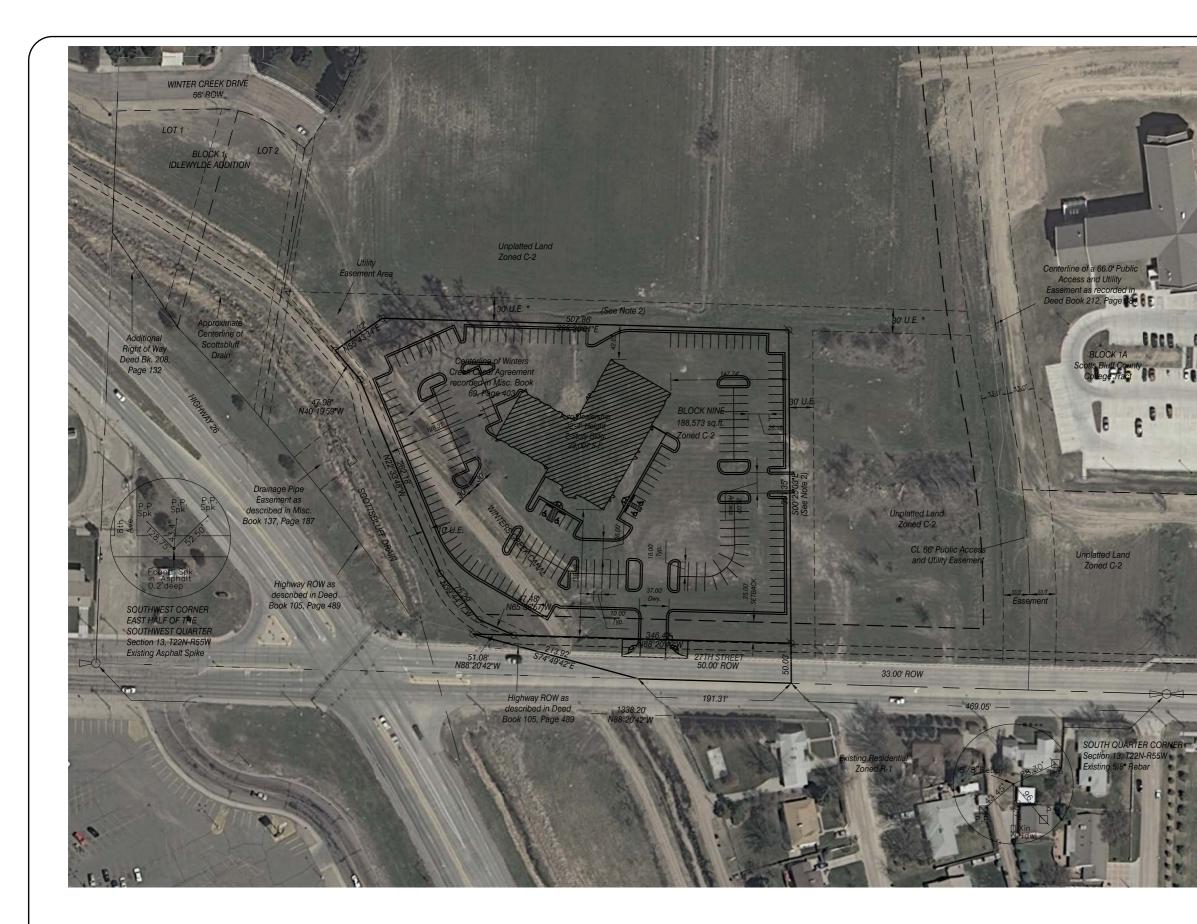

**Background:** The applicant(s), Tim Reganis, is requesting a special permit to allow for auto sales in a C-2 Neighborhood and Retail Commercial zoning district. Mr. Reganis is also the property owner of said property, which is situated on the Northeast corner of 27<sup>th</sup> Street and Highway 26, legal description in Block 9, Reganis Subdivision.

<u>Analysis:</u> The property is zoned C-2 Neighborhood & Retail Commercial. The applicant submitted all proper paper work for the permit. The surrounding properties to the east, north, are zoned residential, to the south across the Highway is residential and PBC (planned business district, mall area).

The property is situated in the Gateway Overlay Zone and the proposed plan meets the general requirements of the GGO zone. Landscaping plans will be submitted at the time the building permit is submitted for review.

**Lot Sizes:** The lot is approximately 4.67 acres. A site plan showing layout of building along with landscaping is attached.

#### Planner's Report:

SPECIAL USE PERMIT REQUEST - To allow auto sales and service in a C-2 Neighborhood and Retail Commercial District

Tim Reganis (Reganis Auto) desires to obtain a Conditional Use Permit for auto sales and service on the east side of Highway 26, north of 27<sup>th</sup> Street and between 12th Avenue and Primrose Drive. The property will be accessed from 27th Street.

Future Land Use Map designates this property as Light Commercial, but the location on Highway 26 is also appropriate for Heavy Commercial.

The property is in the Gateway Green Overlay Zone and development plans will require approval of the Planning Commission. Those plans are included in the packet and seem to generally meet the requirements with the exceptions noted by the applicant's representative.