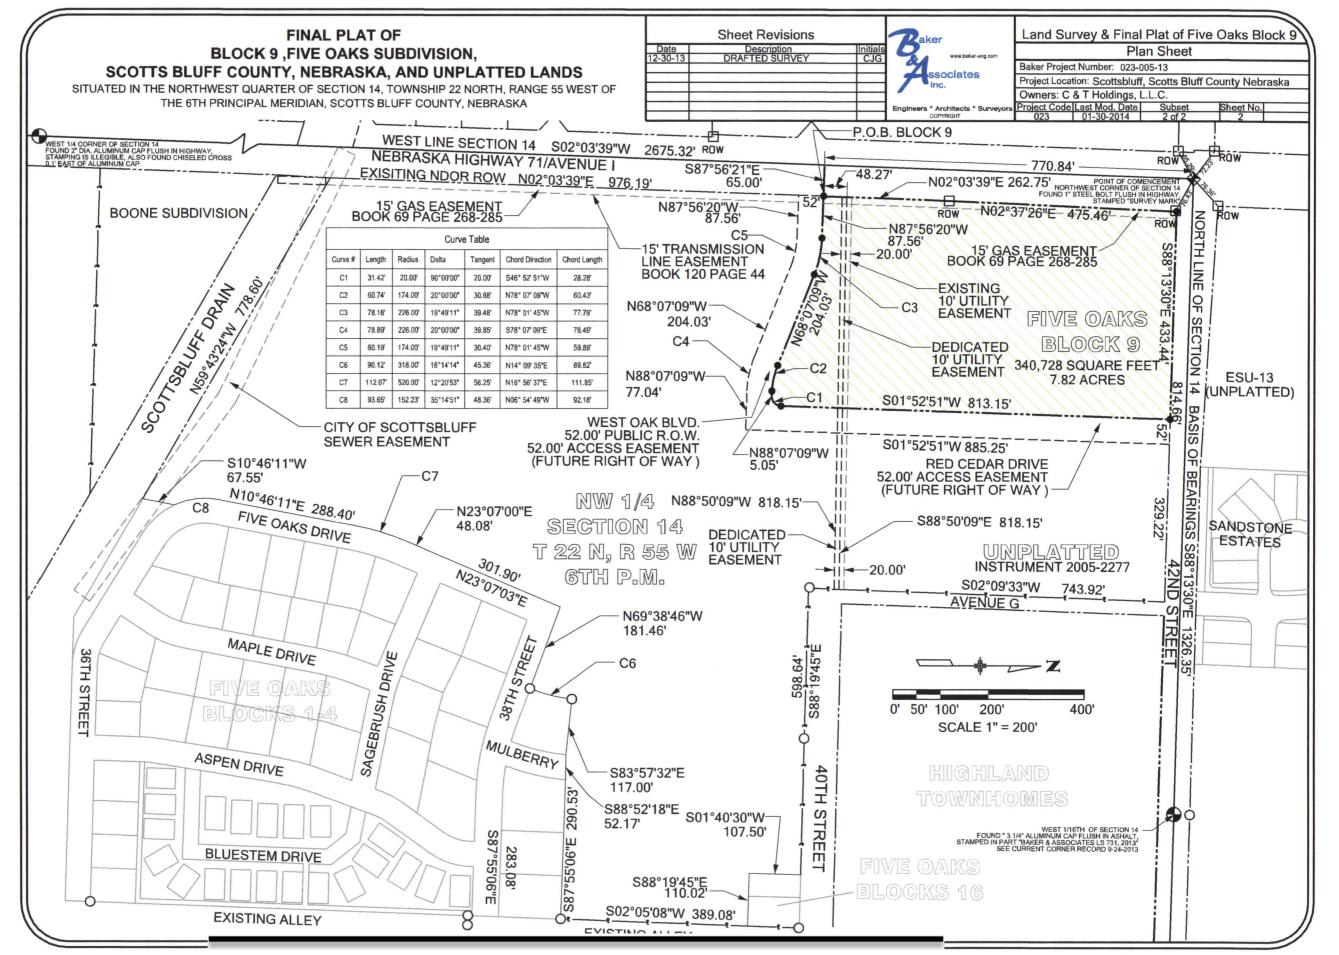

## **Five Oaks Final Plat**

Final Plat: Block 9, Five Oaks Subd. Applicant: C & T Holdings (Baker & Assoc.) Onwers: C & T Holdings Location: SE corner of Ave. I & 42nd St.

Staff Contact: Annie Urdiales

#### **Background**

The applicant(s), C and T Holdings, represented by Baker and Associates, have requested approval of a final plat of Block 9, Five Oaks Subdivision. The final plat will consist of one parcel of approximately  $7.82\pm$  acres. The property is situated north of  $42^{nd}$  Street, East of Highway 7, (SE corner of Avenue I and  $42^{nd}$  St.).

The parcel will have access on to the lot from 42nd Street; the lot will be able to access existing water and sewer lines along Avenue I and 42<sup>nd</sup> Street. No extension of public water mains and sewer mains are planned at this time.

#### Approve

**Make a POSITIVE RECOMMENDATION to the City Council to approve** the final plat of Block 9, Five Oaks Subdivision situated in the NW <sup>1</sup>/<sub>4</sub> of Section 14, T22N, R55W of the 6<sup>th</sup> P.M, Scotts Bluff County, Nebraska subject to the following condition(s):