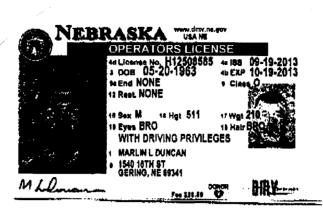

|  |
| Premise Trade Name/DBA: Valley Bowl Fur             |                          |                 |  |
| Premise Street Address: 1702 17th Ave               |                          |                 |  |
| City: Scottsbluff                                   | State: NE                | Zip Code: 69361 |  |
| Premise Phone Number: 308-632-2695                  |                          |                 |  |

The individual whose name is listed as a corporate officer or managing member as reported on insert form 3a or 3b or listed with the Commission. Click on this link to see authorized individuals. http://www.lcc.ne.gov/license\_search/licsearch.cgi

CORPORATE OFFICER/MANAGING MEMBER SIGNATURE

(Faxed signatures are acceptable)

Form 103 Rev 1 /2012 Page 2 of 5





20.9

1829 729 802

SEP 20-13 01:00 PM Howard G. Duncan

### WAYDING I VED TAND DALD DAISES

| YE<br>FROM | AR<br>TO | NAME OF EMPLOYER   | NAME OF SUPERVISOR  | TELEPHONI<br>NUMBER |    |
|------------|----------|--------------------|---------------------|---------------------|----|
| 2003       | 2013     | Wy Air Nat'l Guard | Col Gerald Champlin | 307-772-63          | 2  |
| 2006       | 2008     | Wy State Engineers | Martin Zimmerman    | 307-777-59          | 56 |

1. READ CAREFULLY. ANSWER COMPLETELY AND ACCURATELY. Must be completed by both applicant and spouse, unless spouse has filed an affidavit of non-participation.

Has <u>anyone</u> who is a party to this application, or their spouse, <u>EVER</u> been convicted of or plead guilty to any charge. Charge means any charge a