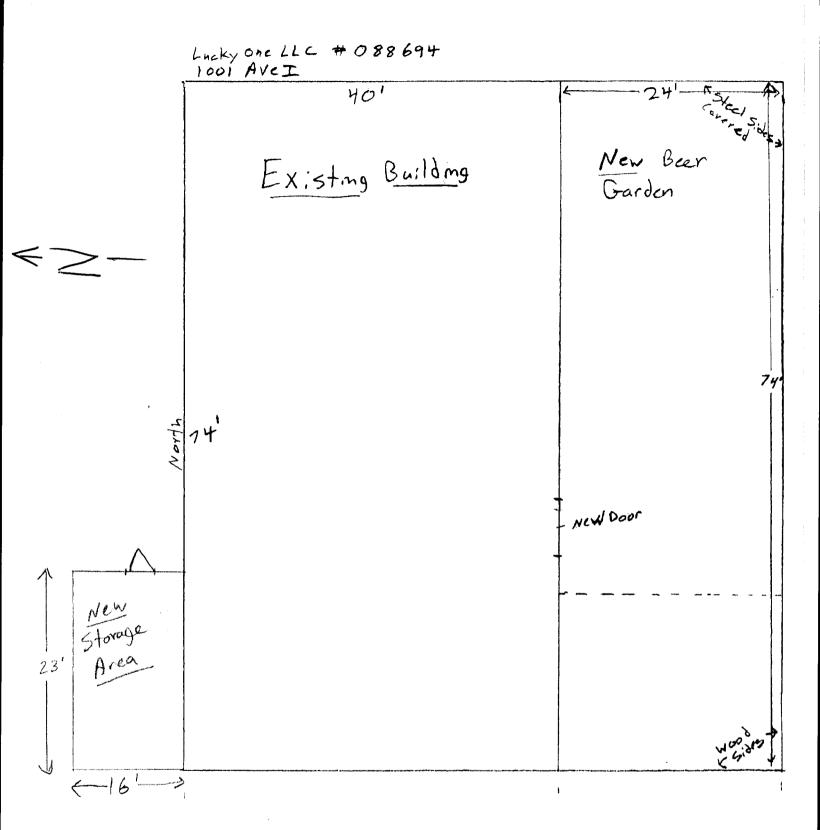

1001 EVENUE I

CITY/COUNTY:

SCOTTSBLUFF/ SCOTTS BLUFF

**PREMISE PHONE:** 

308-635-7640

**CURRENT DESCRIPTION:** 

ONE STORY BUILDING APPROX 40' X 74'

**NEW DESCRIPTION:** 

ONE STORY BUILDING APPROX 40' X 74' W/OUTDOOR AREA APPROX 24'X 74' TO THE SOUTH AND STORAGE AREA APPROX 16' X 23' ON THE NW CORNER

Randy Seybert Licensing Division Nebraska Liquor Control Commission

rs cc: file