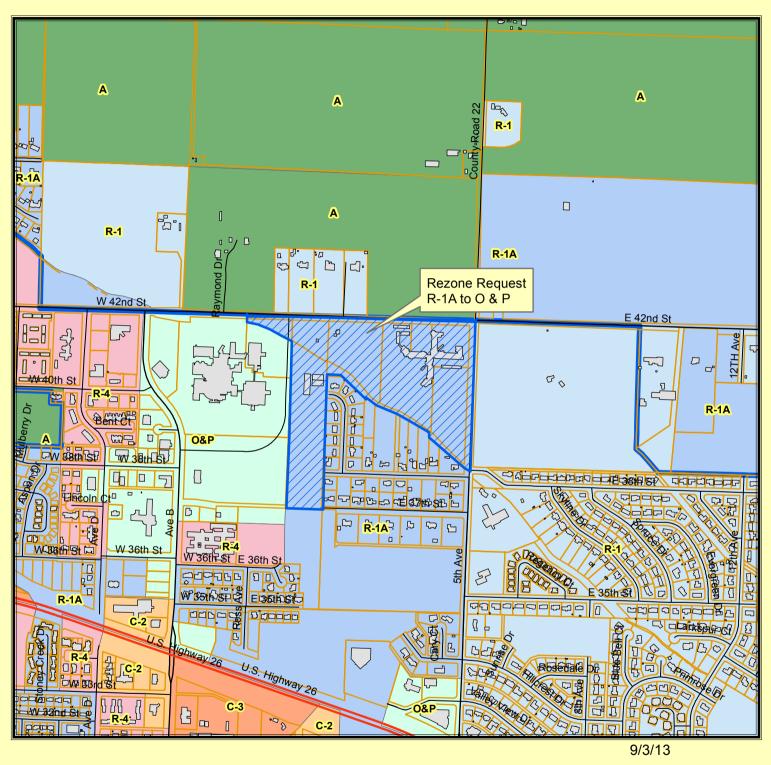

## City of Scottsbluff, Nebraska

**Tuesday, September 3, 2013 Regular Meeting** 

Item Pub. Hear.6

Council to conduct a Public Hearing at 6:05 p.m. to consider a zone change request for Part of Block 2, & Blocks 3-8 Rugger Hospital Addition from R-1A Single Family Residential to O & P Office and Professional, and consider the Ordinance.

## Panhandle Health Properties

Rezone R-1A to O & P

N N Map by A. Urdiales: City of Scottsbluff Coordinate System: NAD 1983 StatePlane Nebraska FIPS 2600 Feet Lambert Conformal Conic

The City makes no representation or warranty as to the accuracy, timeliness, or completeness, and in particular, its accuracy in labeling or displaying dimensions, contours, property boundaries, or placement or location of any map features thereon.