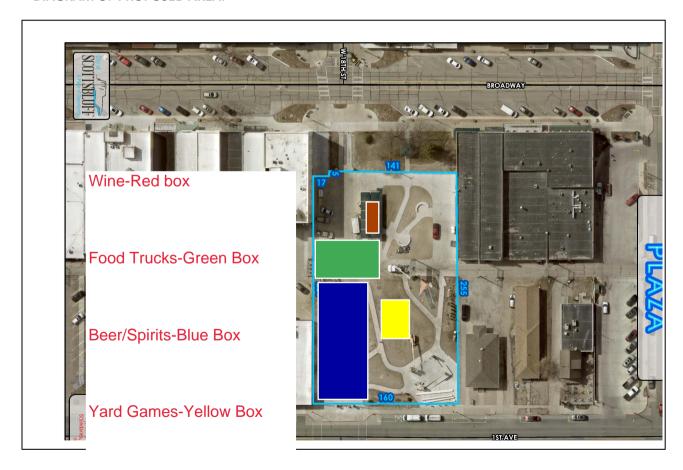

#### **DIAGRAM OF PROPOSED AREA:**

Form 109 Rev Nov 2016

## Special Designated License Local Recommendation (Form 200)

Applications must be entered on the portal after local approval – no exceptions

Late applications are non-refundable and will be rejected

| <b>NEXT Young Pro</b>                                                                                                                                                                                                         | ofessionals                                                                                                                                                         |                                                                                                       |                                                                                                              |                                                                                         |                                                                                                            |
|-------------------------------------------------------------------------------------------------------------------------------------------------------------------------------------------------------------------------------|---------------------------------------------------------------------------------------------------------------------------------------------------------------------|-------------------------------------------------------------------------------------------------------|--------------------------------------------------------------------------------------------------------------|-----------------------------------------------------------------------------------------|------------------------------------------------------------------------------------------------------------|
| Retail Liquor License N                                                                                                                                                                                                       | ame <u>or</u> *Non-Profit Or                                                                                                                                        | ganization (*Must                                                                                     | nclude Form #201                                                                                             | as Page 2)                                                                              |                                                                                                            |
| 1517 Broadway                                                                                                                                                                                                                 | #104, Scottsblut                                                                                                                                                    | ff, NE 69361                                                                                          |                                                                                                              |                                                                                         |                                                                                                            |
| Retail Liquor License A                                                                                                                                                                                                       | ddress <u>or</u> Non-Profit B                                                                                                                                       | usiness Address                                                                                       |                                                                                                              |                                                                                         |                                                                                                            |
| 27-3842195                                                                                                                                                                                                                    |                                                                                                                                                                     | ~ "                                                                                                   |                                                                                                              |                                                                                         |                                                                                                            |
| Retail License Number                                                                                                                                                                                                         | or Non-Profit Federal I                                                                                                                                             | D #                                                                                                   |                                                                                                              |                                                                                         |                                                                                                            |
| Consecutive Dates only Event Date(s):                                                                                                                                                                                         | 6/22/24                                                                                                                                                             |                                                                                                       | _                                                                                                            |                                                                                         |                                                                                                            |
| Event Start Time(s):                                                                                                                                                                                                          | 3:00 pm                                                                                                                                                             |                                                                                                       |                                                                                                              |                                                                                         |                                                                                                            |
| Event End Time(s):                                                                                                                                                                                                            | 10:00 pm                                                                                                                                                            |                                                                                                       |                                                                                                              |                                                                                         |                                                                                                            |
| Alternate Date: N/A                                                                                                                                                                                                           |                                                                                                                                                                     | ×                                                                                                     |                                                                                                              |                                                                                         |                                                                                                            |
| Alternate Location Buil                                                                                                                                                                                                       | ding & Address: N/A                                                                                                                                                 |                                                                                                       |                                                                                                              |                                                                                         |                                                                                                            |
| Event Building Name:                                                                                                                                                                                                          | 18th Street Plaza                                                                                                                                                   | а                                                                                                     |                                                                                                              |                                                                                         |                                                                                                            |
| Event Street Address/Ci                                                                                                                                                                                                       | ity: 1801 Broadw                                                                                                                                                    | ay, Scottsblu                                                                                         | ff, NE 69361                                                                                                 |                                                                                         |                                                                                                            |
| <u>Indoor</u> area to be license                                                                                                                                                                                              |                                                                                                                                                                     |                                                                                                       |                                                                                                              |                                                                                         |                                                                                                            |
| Outdoor area to be licen                                                                                                                                                                                                      | nsed in length & width:                                                                                                                                             | 255 <sub>X</sub> 160 <sub>(Di</sub>                                                                   | agram Form #109 r                                                                                            | nust be attached)                                                                       |                                                                                                            |
| Type of Event: Beer                                                                                                                                                                                                           | & Wine Fest                                                                                                                                                         |                                                                                                       | Estimate # of att                                                                                            | endees: 500                                                                             |                                                                                                            |
| Type of alcohol to be ser                                                                                                                                                                                                     | rved: Beer X                                                                                                                                                        | Wine X                                                                                                | Distilled Spirits X ble to serve this typ                                                                    |                                                                                         |                                                                                                            |
|                                                                                                                                                                                                                               | Taylor Eckman                                                                                                                                                       |                                                                                                       |                                                                                                              | 8-641-0097                                                                              |                                                                                                            |
| Event Contact Email:                                                                                                                                                                                                          |                                                                                                                                                                     | //                                                                                                    |                                                                                                              |                                                                                         |                                                                                                            |
| *Signature Authorized I<br>I declare that I am the author<br>best of my knowledge and be<br>to waive any rights or causes<br>said information to the Liquor<br>other person, group, organize<br>holder of this Special Design | nzed representative on uperal<br>elief. I also consent to an inv<br>s of action against the Nebra<br>r Control Commission or the<br>ation or corporation for profit | bove named license ad<br>vestigation of my backgi<br>iska Liquor Control Cor<br>Nebraska State Patrol | olicant and that the stat<br>round including all reco<br>nmission, the Nebraska<br>I further declare that th | rds of every kind includin<br>a State Patrol or any othe<br>ne license applied for will | plication are true to the<br>ag police records. I agree<br>er individual releasing<br>I not be used by any |
| *Retail licensee – Must be<br>*Non-Profit Organization                                                                                                                                                                        |                                                                                                                                                                     |                                                                                                       | e                                                                                                            |                                                                                         |                                                                                                            |
| Local Governing Bod                                                                                                                                                                                                           | y completes below:                                                                                                                                                  |                                                                                                       |                                                                                                              |                                                                                         |                                                                                                            |
| The local governing b<br>the issuance of a Spec                                                                                                                                                                               |                                                                                                                                                                     |                                                                                                       | UK Cou                                                                                                       | •                                                                                       | approves                                                                                                   |
| Local Govern                                                                                                                                                                                                                  | ning Body Authorized                                                                                                                                                | Signature                                                                                             | _                                                                                                            | Date                                                                                    |                                                                                                            |