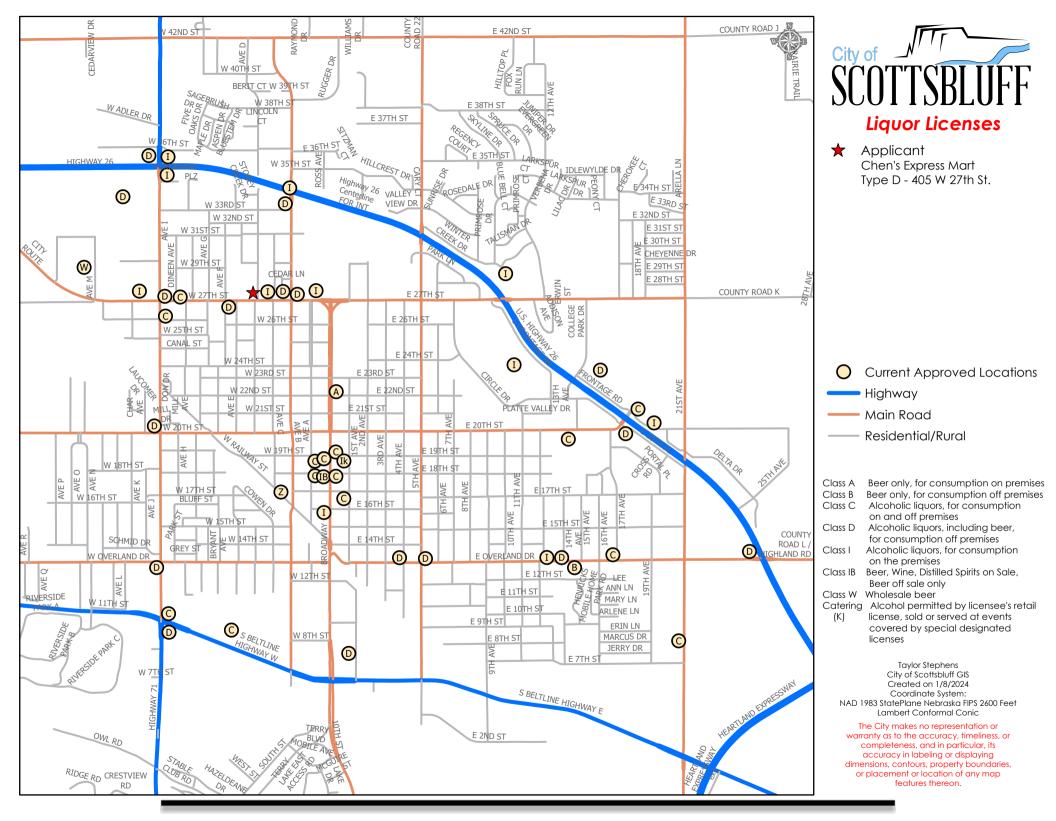

#### 10. **Public Hearings:**

- a) Council to conduct a public hearing set for this date at 6:00 p.m. to receive information regarding the Class D Liquor License for Chen's Express Mart, LLC, 405 W. 27th St., Scottsbluff, NE.
- b) Council to discuss and consider action on making a recommendation to the Nebraska Liquor Control Commission regarding the Class D Liquor License for Chen's Express Mart, LLC and naming Jian Bin Chen as the Liquor License Manager.
- c) Council to conduct a public hearing set for this date at 6:00 p.m. for the Rezone of Lots 1-4, Block 1, Triple Peaks Subdivision from AR Agricultural Residential to O-P Office and Professional.
- d) Council to conduct a public hearing set for this date at 6:00 p.m. for the purpose of reviewing and obtaining comment on an Amended Redevelopment Plan for the Former Monument Mall, Now Uptown Mall, Rehabilitation and Former K Mart Site Rehabilitation.
- e) Council to conduct a public hearing set for this date at 6:00 p.m. for the purpose of reviewing and obtaining comment on a Redevelopment Plan submitted by Timothy G. Reganis, Trustee for the TGR Trust for a Redevelopment Project related to a Chrysler, Dodge, Jeep, Ram dealership.