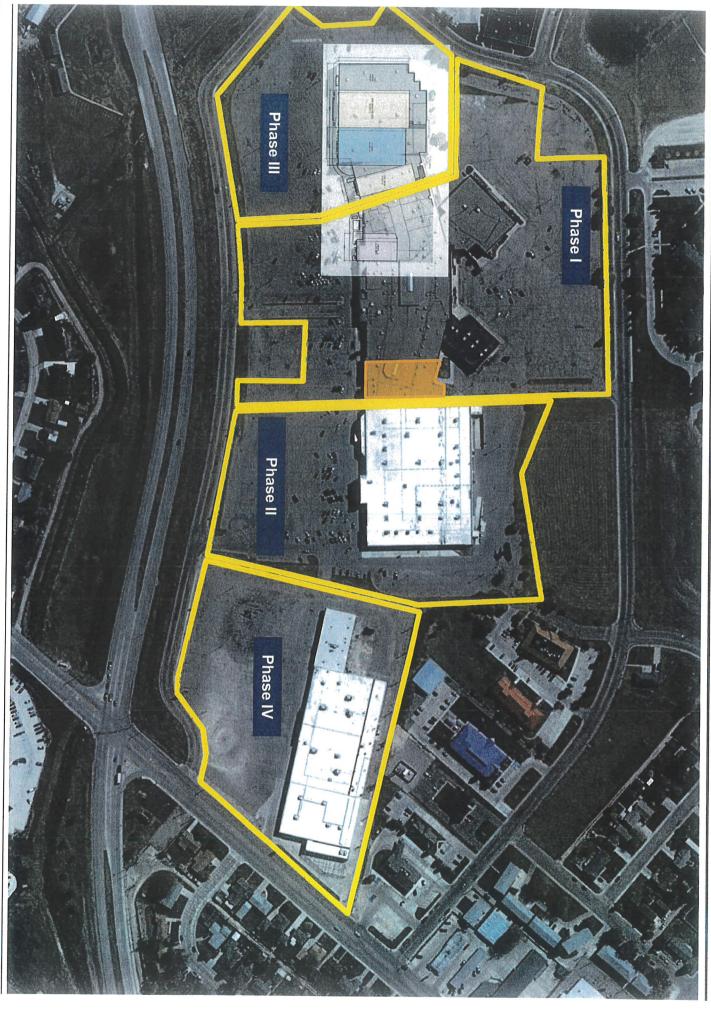

#### 11. Resolution & Ordinances:

- a) Council to consider and take action on the Resolution to approve the Amended Redevelopment Plan for the Former Monument Mall, Now Uptown Mall, Rehabilitation and Former Kmart Site Rehabilitation.
- b) Council to consider and take action on the Resolution to approve the Redevelopment Plan submitted by Timothy G. Reganis, Trustee for the TGR Trust for the Redevelopment Project related to a Chrysler, Dodge, Jeep, Ram dealership.