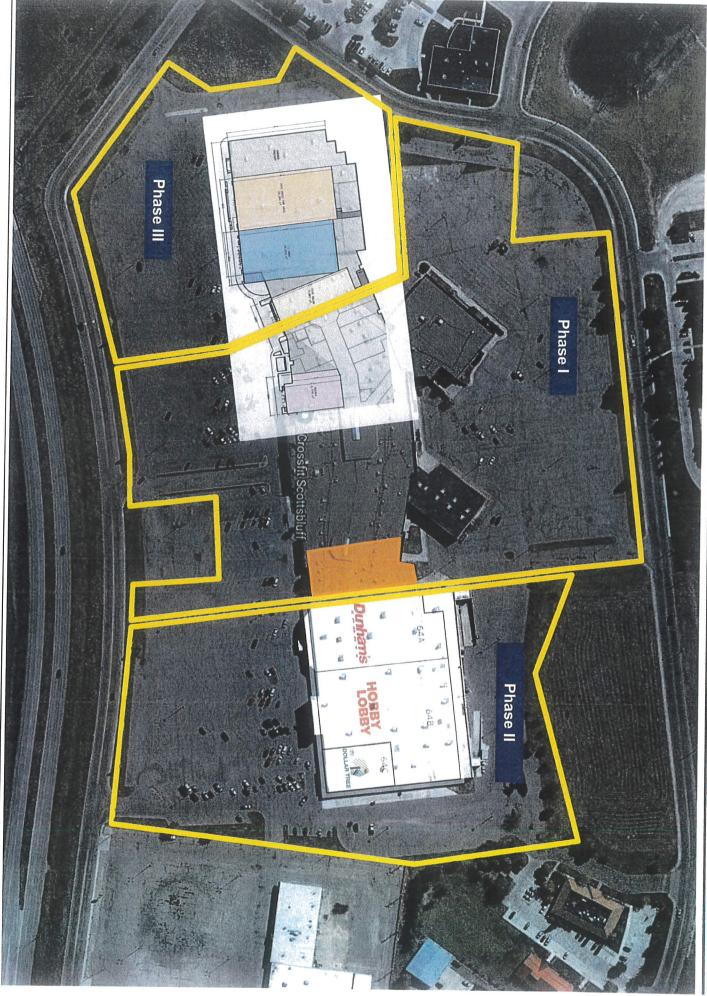

#### 10. **Public Hearings:**

- a) Council to conduct a public hearing set for this date at 6:00 p.m. to receive information regarding the Class D Liquor License for Chen's Express Mart, LLC, 405 W. 27th St., Scottsbluff, NE.
- b) Council to discuss and consider action on making a recommendation to the Nebraska Liquor Control Commission regarding the Class D Liquor License for Chen's Express Mart, LLC and naming Jian Bin Chen as the Liquor License Manager.
- c) Council to conduct a public hearing set for this date at 6:00 p.m. for the Rezone of Lots 1-4, Block 1, Triple Peaks Subdivision from AR Agricultural Residential to O-P Office and Professional.
- d) Council to conduct a public hearing set for this date at 6:00 p.m. for the purpose of reviewing and obtaining comment on an Amended Redevelopment Plan for the Former Monument Mall, Now Uptown Mall, Rehabilitation and Former K Mart Site Rehabilitation.
- e) Council to conduct a public hearing set for this date at 6:00 p.m. for the purpose of reviewing and obtaining comment on a Redevelopment Plan submitted by Timothy G. Reganis, Trustee for the TGR Trust for a Redevelopment Project related to a Chrysler, Dodge, Jeep, Ram dealership.

#### 11. Resolution & Ordinances:

- a) Council to consider and take action on the Resolution to approve the Amended Redevelopment Plan for the Former Monument Mall, Now Uptown Mall, Rehabilitation and Former Kmart Site Rehabilitation.
- b) Council to consider and take action on the Resolution to approve the Redevelopment Plan submitted by Timothy G. Reganis, Trustee for the TGR Trust for the Redevelopment Project related to a Chrysler, Dodge, Jeep, Ram dealership.