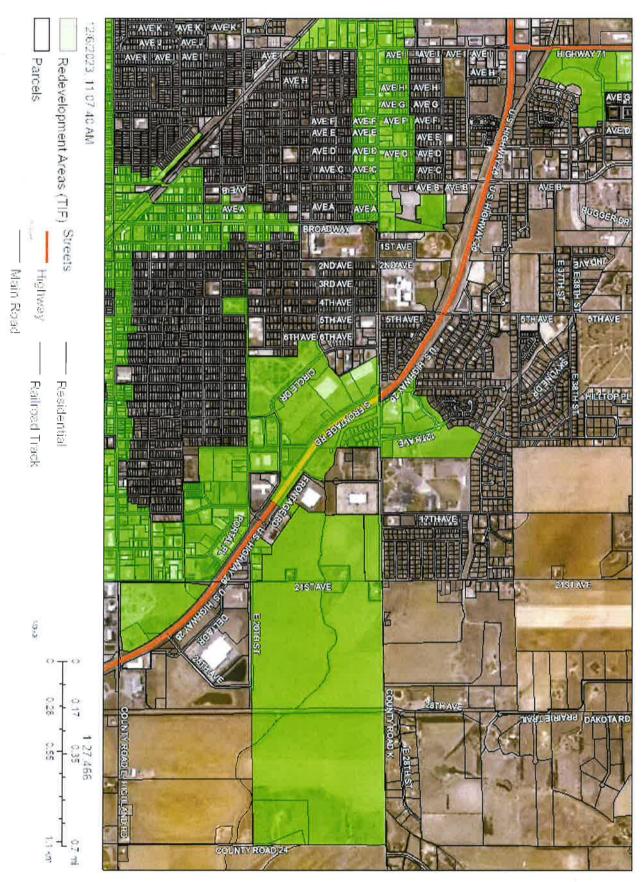

#### 10. **Public Hearings:**

- a) Council to conduct a public hearing set for this date at 6:00 p.m. to receive information regarding the Class D Liquor License for Chen's Express Mart, LLC, 405 W. 27th St., Scottsbluff, NE.
- b) Council to discuss and consider action on making a recommendation to the Nebraska Liquor Control Commission regarding the Class D Liquor License for Chen's Express Mart, LLC and naming Jian Bin Chen as the Liquor License Manager.
- c) Council to conduct a public hearing set for this date at 6:00 p.m. for the Rezone of Lots 1-4, Block 1, Triple Peaks Subdivision from AR Agricultural Residential to O-P Office and Professional.
- d) Council to conduct a public hearing set for this date at 6:00 p.m. for the purpose of reviewing and obtaining comment on an Amended Redevelopment Plan for the Former Monument Mall, Now Uptown Mall, Rehabilitation and Former K Mart Site Rehabilitation.
- e) Council to conduct a public hearing set for this date at 6:00 p.m. for the purpose of reviewing and obtaining comment on a Redevelopment Plan submitted by Timothy G. Reganis, Trustee for the TGR Trust for a Redevelopment Project related to a Chrysler, Dodge, Jeep, Ram dealership.

#### 11. Resolution & Ordinances:

- a) Council to consider and take action on the Resolution to approve the Amended Redevelopment Plan for the Former Monument Mall, Now Uptown Mall, Rehabilitation and Former Kmart Site Rehabilitation.
- b) Council to consider and take action on the Resolution to approve the Redevelopment Plan submitted by Timothy G. Reganis, Trustee for the TGR Trust for the Redevelopment Project related to a Chrysler, Dodge, Jeep, Ram dealership.