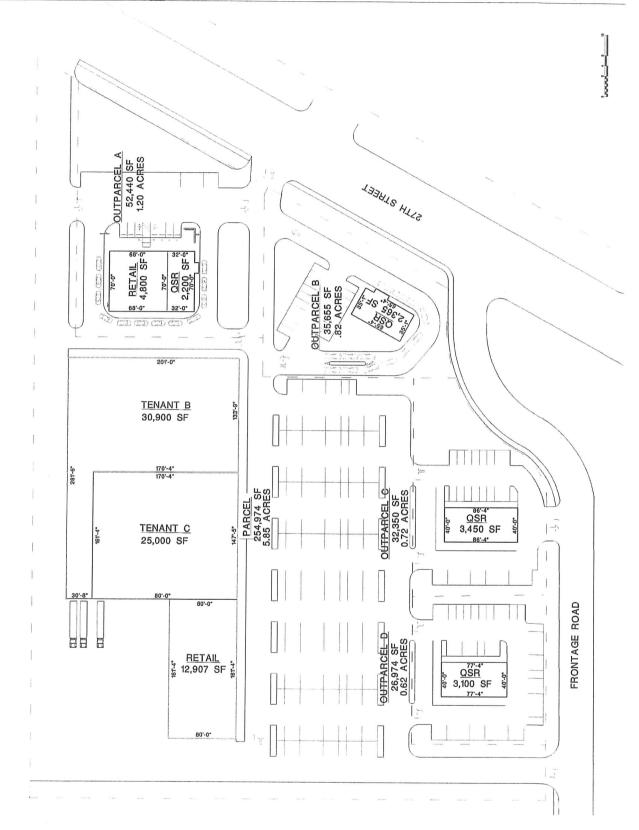

#### 11. Resolution & Ordinances:

- a) Council to consider and take action on the Resolution to approve the Amended Redevelopment Plan for the Former Monument Mall, Now Uptown Mall, Rehabilitation and Former Kmart Site Rehabilitation.
- b) Council to consider and take action on the Resolution to approve the Redevelopment Plan submitted by Timothy G. Reganis, Trustee for the TGR Trust for the Redevelopment Project related to a Chrysler, Dodge, Jeep, Ram dealership.