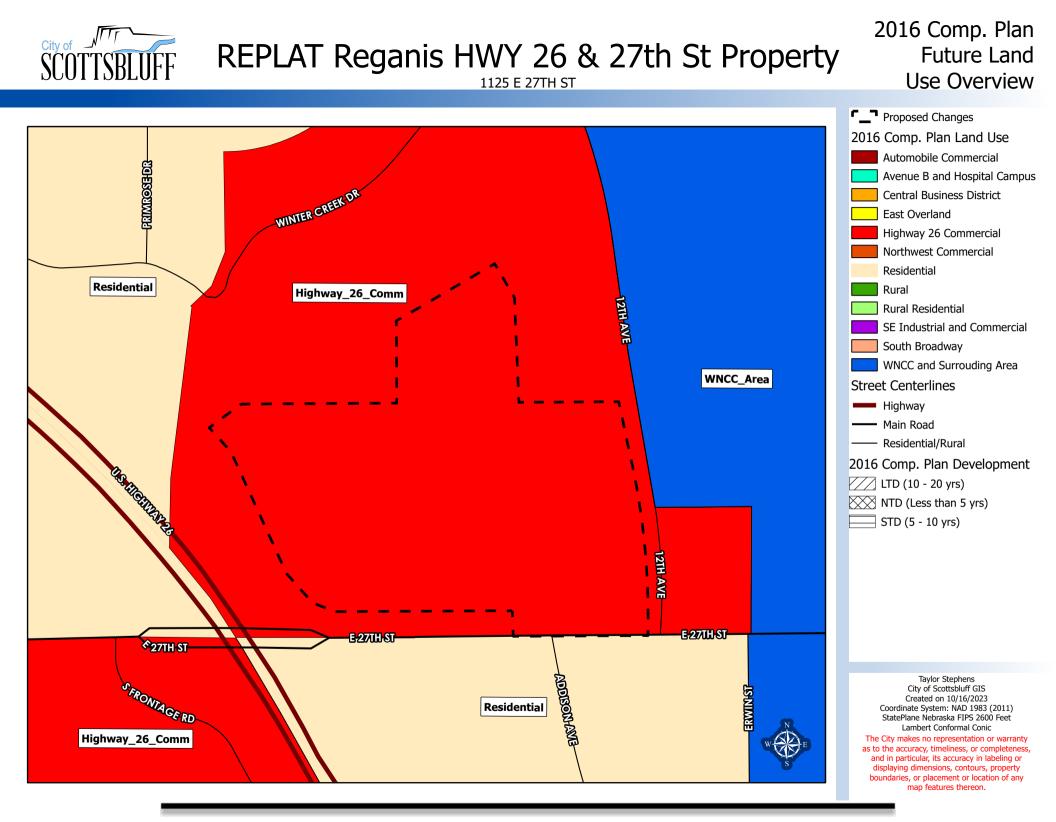

#### III. ANALYSIS

- **A.** Comprehensive Plan: The Future Land Use Map of the Comprehensive Plan currently shows the site as Highway 26 Commercial.
- B. Traffic & Access:
  - **1.** Primary access to the property would be via the existing curb cut on 27th Street.
  - 2. Secondary access to the property would be via the existing curb cut on 12th Avenue.
  - **3.** Part of 27<sup>th</sup> Street will be dedicated as right-of-way.

#### A. Findings of Fact to Recommend Its Approval May Include:

- **1.** The Comprehensive Plan identifies the area as Highway 26 commercial and the plat will not change the commercial nature of the property.
- 2. The vacated utility easement is not being used and 12<sup>th</sup> Avenue provides a nearby alternate route.
- **3.** The vacated alleys will be rededicated as utility easements due to existing utilities.
- 4. There is no minimum lot size requirement for the C-2 zoning district.