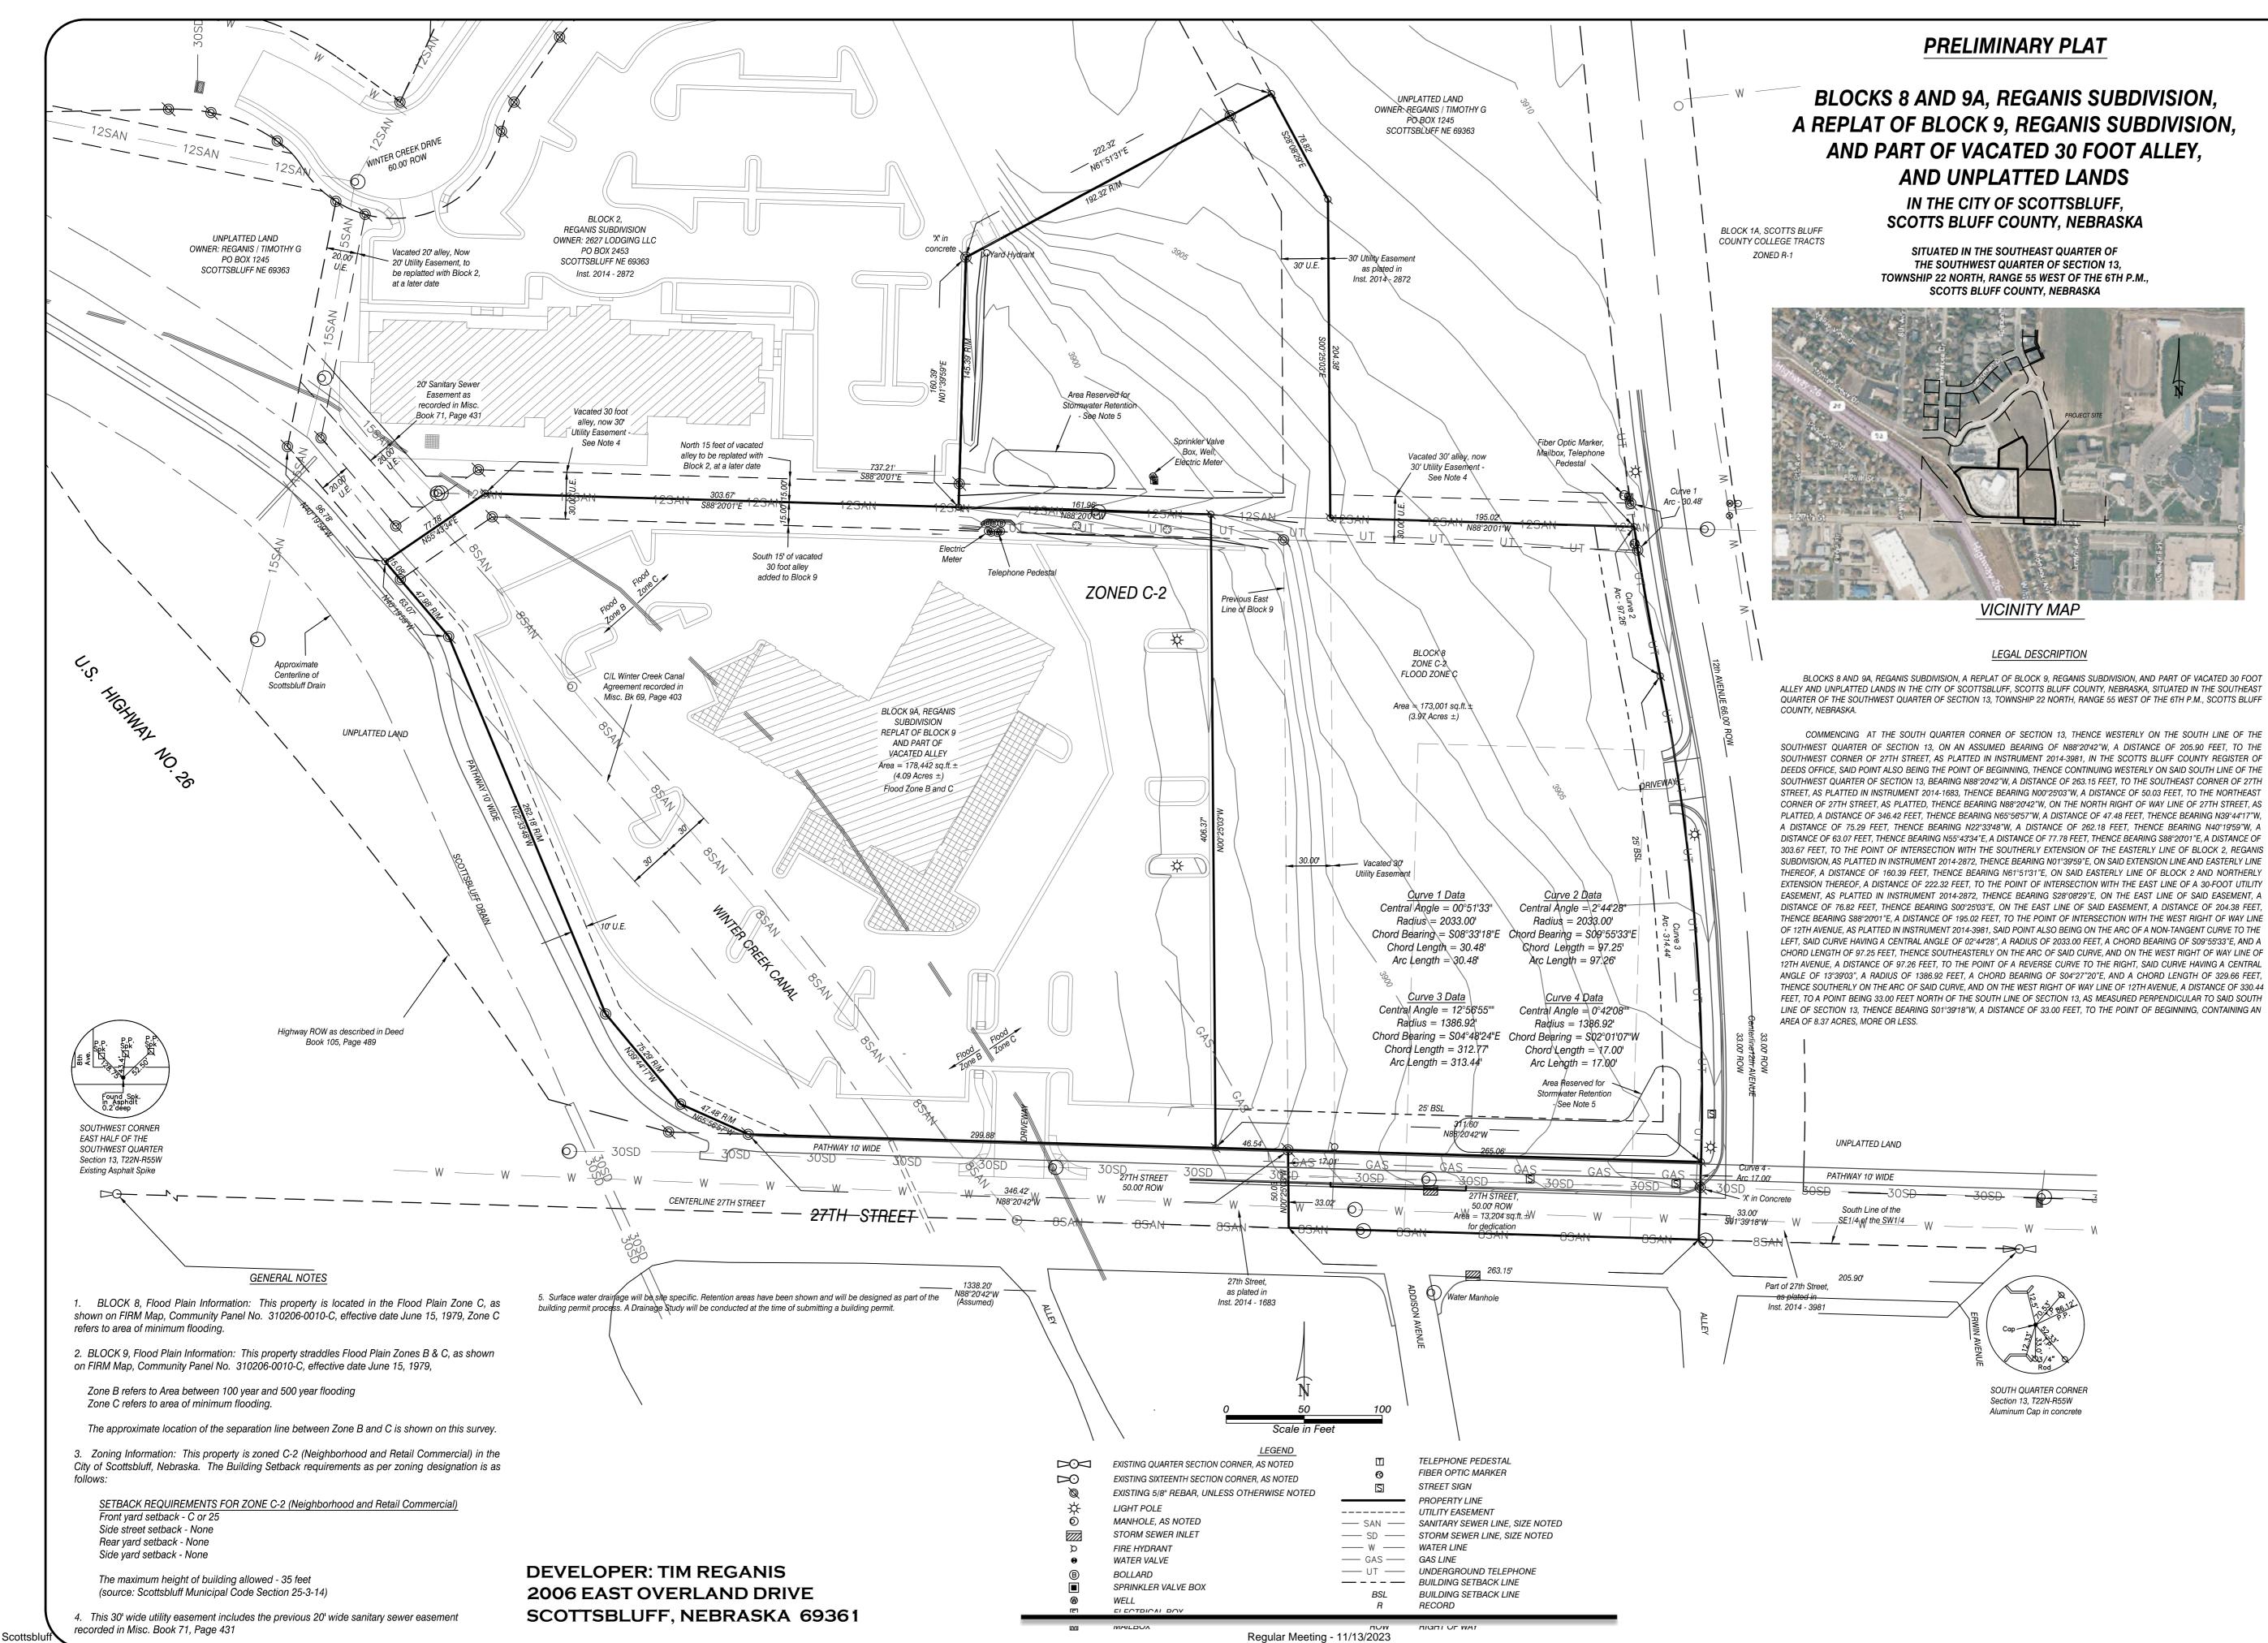

S

0

#### SURVEYOR'S CERTIFICATE

I, Dustin L. Beaudette, a Nebraska Registered Land Surveyor No. 799, duly registered under the Land Surveyor's Regulation Act, hereby certify I, or under my direct supervision, have surveyed and prepared a plat of BLOCKS 8 AND 9A, REGANIS SUBDIVISION, A REPLAT OF BLOCK 9, REGANIS SUBDIVISION, AND PART OF VACATED 30 FOOT ALLEY AND UNPLATTED LANDS IN THE CITY OF SCOTTSBLUFF, SCOTTS BLUFF COUNTY, NEBRASKA, SITUATED IN THE SOUTHEAST QUARTER OF THE SOUTHWEST QUARTER OF SECTION 13, TOWNSHIP 22 NORTH, RANGE 55 WEST OF THE 6TH P.M., SCOTTS BLUFF COUNTY, NEBRASKA.

COMMENCING AT THE SOUTH QUARTER CORNER OF SECTION 13. THENCE WESTERLY ON THE SOUTH LINE OF THE SOUTHWEST QUARTER OF SECTION 13, ON AN ASSUMED BEARING OF N88°20'42"W. A DISTANCE OF 205.90 FEET. TO THE SOUTHWEST CORNER OF 27TH STREET. AS PLATTED IN INSTRUMENT 2014-3981. IN THE SCOTTS BLUFF COUNTY REGISTER OF DEEDS OFFICE, SAID POINT ALSO BEING THE POINT OF BEGINNING, THENCE CONTINUING WESTERLY ON SAID SOUTH LINE OF THE SOUTHWEST QUARTER OF SECTION 13. BEARING N88°20'42"W, A DISTANCE OF 263.15 FEET, TO THE SOUTHEAST CORNER OF 27TH STREET, AS PLATTED IN INSTRUMENT 2014-1683, THENCE BEARING NO0°25'03"W, A DISTANCE OF 50.03 FEET, TO THE NORTHEAST CORNER OF 27TH STREET. AS PLATTED. THENCE BEARING N88°20'42"W. ON THE NORTH RIGHT OF WAY LINE OF 27TH STREET, AS PLATTED, A DISTANCE OF 346.42 FEET, THENCE BEARING N65°56'57"W, A DISTANCE OF 47.48 FEET, THENCE BEARING N39°44'17"W, A DISTANCE OF 75.29 FEET, THENCE BEARING N22°33'48"W, A DISTANCE OF 262.18 FEET, THENCE BEARING N40°19'59"W, A DISTANCE OF 63.07 FEET, THENCE BEARING N55°43'34"E, A DISTANCE OF 77.78 FEET. THENCE BEARING S88°20'01"E. A DISTANCE OF 303.67 FEET. TO THE POINT OF INTERSECTION WITH THE SOUTHERLY EXTENSION OF THE EASTERLY LINE OF BLOCK 2. REGANIS SUBDIVISION, AS PLATTED IN INSTRUMENT 2014-2872, THENCE BEARING N01°39'59"E, ON SAID EXTENSION LINE AND EASTERLY LINE THEREOF. A DISTANCE OF 160.39 FEET, THENCE BEARING N61°51'31"E, ON SAID EASTERLY LINE OF BLOCK 2 AND NORTHERLY EXTENSION THEREOF, A DISTANCE OF 222.32 FEET, TO THE POINT OF INTERSECTION WITH THE EAST LINE OF A 30-FOOT UTILITY EASEMENT. AS PLATTED IN INSTRUMENT 2014-2872. THENCE BEARING S28°08'29"E. ON THE EAST LINE OF SAID EASEMENT. A DISTANCE OF 76.82 FEET. THENCE BEARING S00°25'03"E. ON THE EAST LINE OF SAID EASEMENT, A DISTANCE OF 204.38 FEET. THENCE BEARING S88°20'01"E, A DISTANCE OF 195.02 FEET. TO THE POINT OF INTERSECTION WITH THE WEST RIGHT OF WAY LINE OF 12TH AVENUE. AS PLATTED IN INSTRUMENT 2014-3981, SAID POINT ALSO BEING ON THE ARC OF A NON-TANGENT CURVE TO THE LEFT. SAID CURVE HAVING A CENTRAL ANGLE OF 02°44'28". A RADIUS OF 2033.00 FEET. A CHORD BEARING OF S09°55'33"E, AND A CHORD LENGTH OF 97.25 FEET. THENCE SOUTHEASTERLY ON THE ARC OF SAID CURVE, AND ON THE WEST RIGHT OF WAY LINE OF 12TH AVENUE, A DISTANCE OF 97.26 FEET. TO THE POINT OF A REVERSE CURVE TO THE RIGHT. SAID CURVE HAVING A CENTRAL ANGLE OF 13°39'03". A RADIUS OF 1386.92 FEET. A CHORD BEARING OF S04°27"20"E, AND A CHORD LENGTH OF 329.66 FEET, THENCE SOUTHERLY ON THE ARC OF SAID CURVE, AND ON THE WEST RIGHT OF WAY LINE OF 12TH AVENUE, A DISTANCE OF 330.44 FEET. TO A POINT BEING 33.00 FEET NORTH OF THE SOUTH LINE OF SECTION 13. AS MEASURED PERPENDICULAR TO SAID SOUTH LINE OF SECTION 13, THENCE BEARING \$01°39'18"W, A DISTANCE OF 33.00 FEET, TO THE POINT OF BEGINNING, CONTAINING AN AREA OF 8.37 ACRES. MORE OR LESS.

That the accompanying plat is a true delineation of said survey drawn to a scale of 100 feet to the inch. That all monuments found or set are marked as shown. That all dimensions are in feet and decimals of a foot. That the boundary of the plat is shown with a heavy solid line with dashed lines being for orientation purposes only. That said survey, to the best of my knowledge and belief is true, correct and in accordance with the Land Surveyor's Regulation Act in effect at the time of this survey.

WITNESS MY HAND AND SEAL THIS \_\_\_\_\_ DAY OF \_\_\_\_\_, 2023. FOR THE FIRM OF M. C. SCHAFF AND ASSOCIATES, INC.

#### **OWNER'S STATEMENT**

We, the undersigned, being the owners of BLOCK 9, REGANIS SUBDIVISION, AND PART OF VACATED 30 FOOT ALLEY, AND UNPLATTED LANDS IN THE CITY OF SCOTTSBLUFF, SCOTTS BLUFF COUNTY, NEBRASKA SITUATED IN THE SOUTHEAST QUARTER OF THE SOUTHWEST QUARTER OF SECTION 13, TOWNSHIP 22 NORTH, RANGE 55 WEST OF THE 6TH P.M., SCOTTS BLUFF COUNTY, NEBRASKA as described in the foregoing "Surveyor's Certificate" and shown on the accompanying plat have caused such real estate to be platted as **BLOCKS 8 AND 9A**, **REGANIS SUBDIVISION**, A REPLAT OF BLOCK 9, REGANIS SUBDIVISION, AND PART OF VACATED 30 FOOT ALLEY, AND UNPLATTED LANDS IN THE CITY OF SCOTTSBLUFF, SCOTTS BLUFF COUNTY, NEBRASKA SITUATED IN THE SOUTHEAST QUARTER OF THE SOUTHWEST QUARTER OF SECTION 13, TOWNSHIP 22 NORTH, RANGE 55 WEST OF THE 6TH P.M., SCOTTS BLUFF COUNTY, NEBRASKA

That the foregoing plat is made with the free consent and in accordance with the desires of the undersigned owners, we hereby dedicate the street and easements as shown on accompanying survey for the use and benefit of the public.