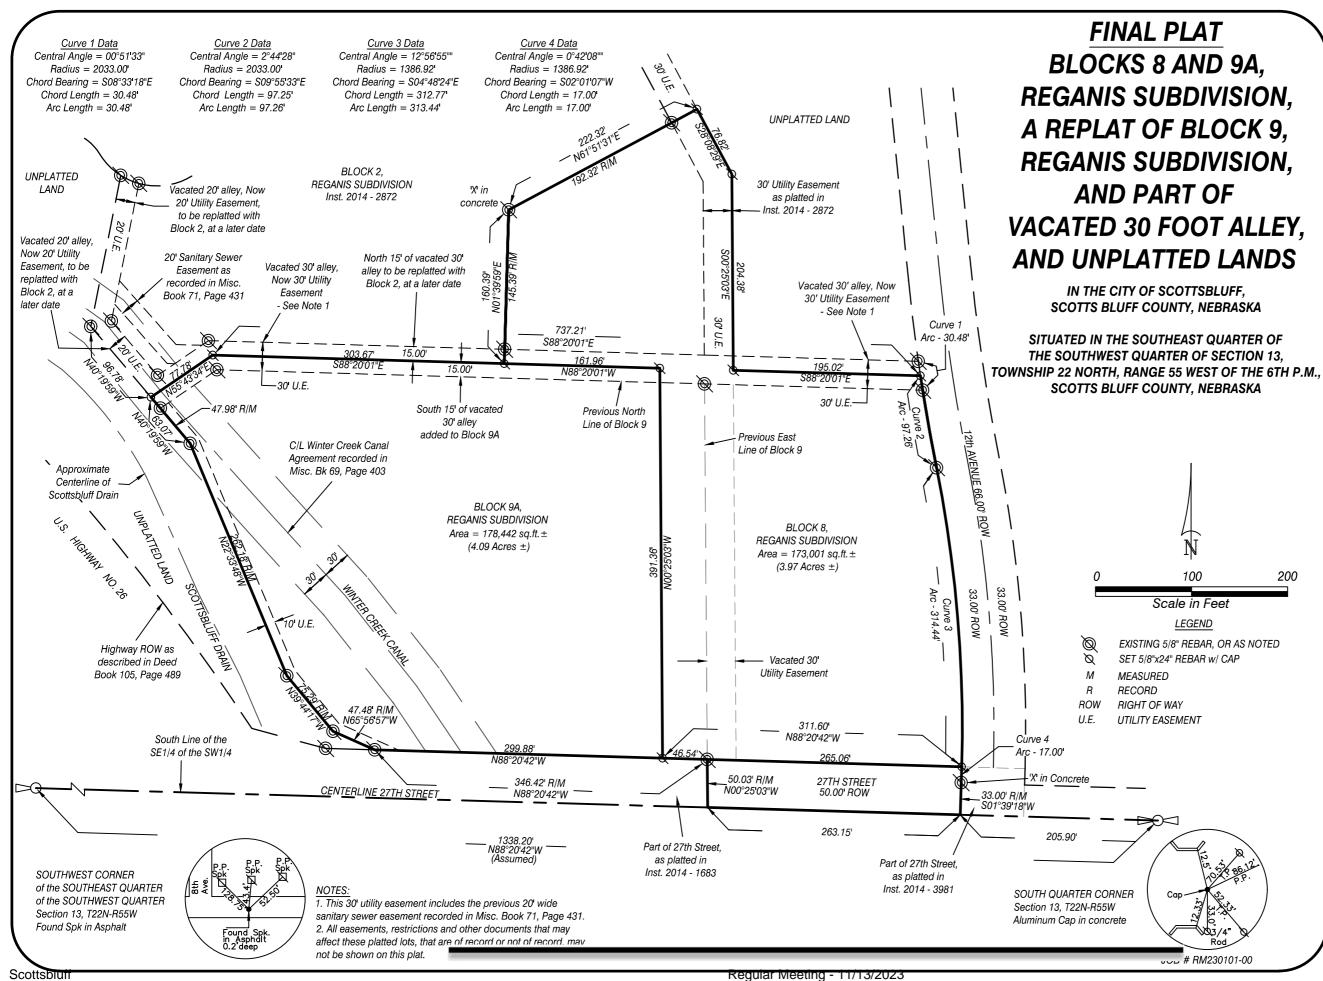

S

0

#### SURVEYOR'S CERTIFICATE

I, Dustin L. Beaudette, a Nebraska Registered Land Surveyor No. 799, duly registered under the Land Surveyor's Regulation Act, hereby certify I, or under my direct supervision, have surveyed and prepared a plat of BLOCKS 8 AND 9A, REGANIS SUBDIVISION, A REPLAT OF BLOCK 9, REGANIS SUBDIVISION, AND PART OF VACATED 30 FOOT ALLEY AND UNPLATTED LANDS IN THE CITY OF SCOTTSBLUFF, SCOTTS BLUFF COUNTY, NEBRASKA, SITUATED IN THE SOUTHEAST QUARTER OF THE SOUTHWEST QUARTER OF SECTION 13, TOWNSHIP 22 NORTH, RANGE 55 WEST OF THE 6TH P.M., SCOTTS BLUFF COUNTY, NEBRASKA.

COMMENCING AT THE SOUTH QUARTER CORNER OF SECTION 13. THENCE WESTERLY ON THE SOUTH LINE OF THE SOUTHWEST QUARTER OF SECTION 13, ON AN ASSUMED BEARING OF N88°20'42"W. A DISTANCE OF 205.90 FEET. TO THE SOUTHWEST CORNER OF 27TH STREET. AS PLATTED IN INSTRUMENT 2014-3981. IN THE SCOTTS BLUFF COUNTY REGISTER OF DEEDS OFFICE, SAID POINT ALSO BEING THE POINT OF BEGINNING, THENCE CONTINUING WESTERLY ON SAID SOUTH LINE OF THE SOUTHWEST QUARTER OF SECTION 13. BEARING N88°20'42"W, A DISTANCE OF 263.15 FEET, TO THE SOUTHEAST CORNER OF 27TH STREET, AS PLATTED IN INSTRUMENT 2014-1683, THENCE BEARING NO0°25'03"W, A DISTANCE OF 50.03 FEET, TO THE NORTHEAST CORNER OF 27TH STREET. AS PLATTED. THENCE BEARING N88°20'42"W. ON THE NORTH RIGHT OF WAY LINE OF 27TH STREET, AS PLATTED, A DISTANCE OF 346.42 FEET, THENCE BEARING N65°56'57"W, A DISTANCE OF 47.48 FEET, THENCE BEARING N39°44'17"W, A DISTANCE OF 75.29 FEET, THENCE BEARING N22°33'48"W, A DISTANCE OF 262.18 FEET, THENCE BEARING N40°19'59"W, A DISTANCE OF 63.07 FEET, THENCE BEARING N55°43'34"E, A DISTANCE OF 77.78 FEET. THENCE BEARING S88°20'01"E. A DISTANCE OF 303.67 FEET. TO THE POINT OF INTERSECTION WITH THE SOUTHERLY EXTENSION OF THE EASTERLY LINE OF BLOCK 2. REGANIS SUBDIVISION, AS PLATTED IN INSTRUMENT 2014-2872, THENCE BEARING N01°39'59"E, ON SAID EXTENSION LINE AND EASTERLY LINE THEREOF. A DISTANCE OF 160.39 FEET, THENCE BEARING N61°51'31"E, ON SAID EASTERLY LINE OF BLOCK 2 AND NORTHERLY EXTENSION THEREOF, A DISTANCE OF 222.32 FEET, TO THE POINT OF INTERSECTION WITH THE EAST LINE OF A 30-FOOT UTILITY EASEMENT. AS PLATTED IN INSTRUMENT 2014-2872. THENCE BEARING S28°08'29"E. ON THE EAST LINE OF SAID EASEMENT. A DISTANCE OF 76.82 FEET. THENCE BEARING S00°25'03"E. ON THE EAST LINE OF SAID EASEMENT, A DISTANCE OF 204.38 FEET. THENCE BEARING S88°20'01"E, A DISTANCE OF 195.02 FEET. TO THE POINT OF INTERSECTION WITH THE WEST RIGHT OF WAY LINE OF 12TH AVENUE. AS PLATTED IN INSTRUMENT 2014-3981, SAID POINT ALSO BEING ON THE ARC OF A NON-TANGENT CURVE TO THE LEFT. SAID CURVE HAVING A CENTRAL ANGLE OF 02°44'28". A RADIUS OF 2033.00 FEET. A CHORD BEARING OF S09°55'33"E, AND A CHORD LENGTH OF 97.25 FEET. THENCE SOUTHEASTERLY ON THE ARC OF SAID CURVE, AND ON THE WEST RIGHT OF WAY LINE OF 12TH AVENUE, A DISTANCE OF 97.26 FEET. TO THE POINT OF A REVERSE CURVE TO THE RIGHT. SAID CURVE HAVING A CENTRAL ANGLE OF 13°39'03". A RADIUS OF 1386.92 FEET. A CHORD BEARING OF S04°27"20"E, AND A CHORD LENGTH OF 329.66 FEET, THENCE SOUTHERLY ON THE ARC OF SAID CURVE, AND ON THE WEST RIGHT OF WAY LINE OF 12TH AVENUE, A DISTANCE OF 330.44 FEET. TO A POINT BEING 33.00 FEET NORTH OF THE SOUTH LINE OF SECTION 13. AS MEASURED PERPENDICULAR TO SAID SOUTH LINE OF SECTION 13, THENCE BEARING \$01°39'18"W, A DISTANCE OF 33.00 FEET, TO THE POINT OF BEGINNING, CONTAINING AN AREA OF 8.37 ACRES. MORE OR LESS.

That the accompanying plat is a true delineation of said survey drawn to a scale of 100 feet to the inch. That all monuments found or set are marked as shown. That all dimensions are in feet and decimals of a foot. That the boundary of the plat is shown with a heavy solid line with dashed lines being for orientation purposes only. That said survey, to the best of my knowledge and belief is true, correct and in accordance with the Land Surveyor's Regulation Act in effect at the time of this survey.

WITNESS MY HAND AND SEAL THIS \_\_\_\_\_ DAY OF \_\_\_\_\_, 2023. FOR THE FIRM OF M. C. SCHAFF AND ASSOCIATES, INC.

#### **OWNER'S STATEMENT**

We, the undersigned, being the owners of BLOCK 9, REGANIS SUBDIVISION, AND PART OF VACATED 30 FOOT ALLEY, AND UNPLATTED LANDS IN THE CITY OF SCOTTSBLUFF, SCOTTS BLUFF COUNTY, NEBRASKA SITUATED IN THE SOUTHEAST QUARTER OF THE SOUTHWEST QUARTER OF SECTION 13, TOWNSHIP 22 NORTH, RANGE 55 WEST OF THE 6TH P.M., SCOTTS BLUFF COUNTY, NEBRASKA as described in the foregoing "Surveyor's Certificate" and shown on the accompanying plat have caused such real estate to be platted as **BLOCKS 8 AND 9A**, **REGANIS SUBDIVISION**, A REPLAT OF BLOCK 9, REGANIS SUBDIVISION, AND PART OF VACATED 30 FOOT ALLEY, AND UNPLATTED LANDS IN THE CITY OF SCOTTSBLUFF, SCOTTS BLUFF COUNTY, NEBRASKA SITUATED IN THE SOUTHEAST QUARTER OF THE SOUTHWEST QUARTER OF SECTION 13, TOWNSHIP 22 NORTH, RANGE 55 WEST OF THE 6TH P.M., SCOTTS BLUFF COUNTY, NEBRASKA

That the foregoing plat is made with the free consent and in accordance with the desires of the undersigned owners, we hereby dedicate the street and easements as shown on accompanying survey for the use and benefit of the public.