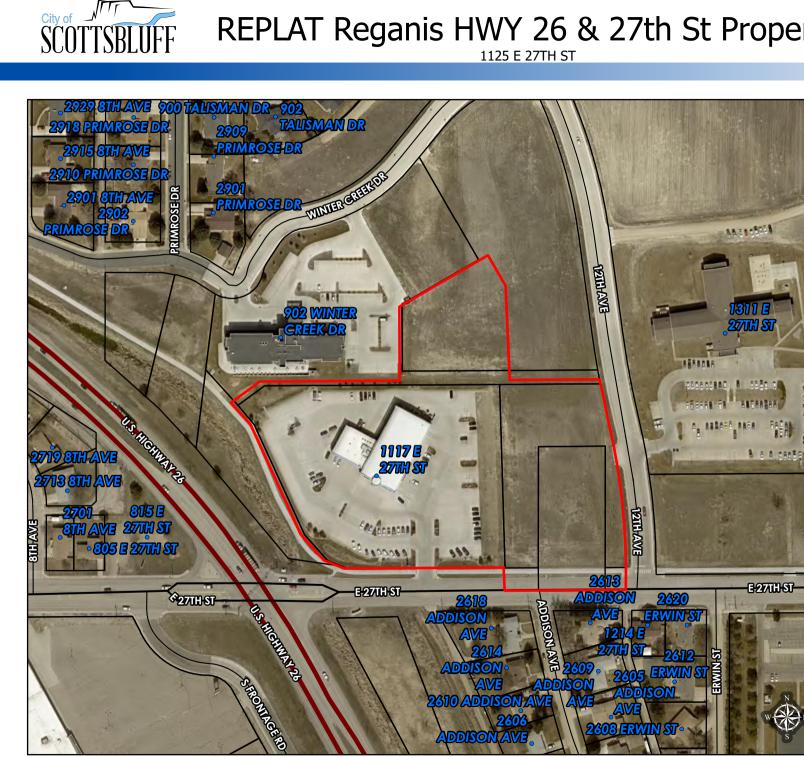

#### I. <u>GENERAL INFORMATION</u>

- A. Applicant: Reganis LLC 1117 E. 27<sup>th</sup> Street Scottsbluff, NE 69361
- B. Property Owner: Same as Applicant
- C. Proposal: Preliminary Plat and Final Plat of Block 8 and Block 9A, Reganis Subdivision Request to Vacate Alleys and Utility Easement
- **D. Legal Description:** Block 8 and Block 9A, Reganis Subdivision
- E. Location: 1117 and 1125 E. 27<sup>th</sup> Street
- F. Existing Zoning & Land Use: C-2 Neighborhood and Retail Commercial

# REPLAT Reganis HWY 26 & 27th St Property