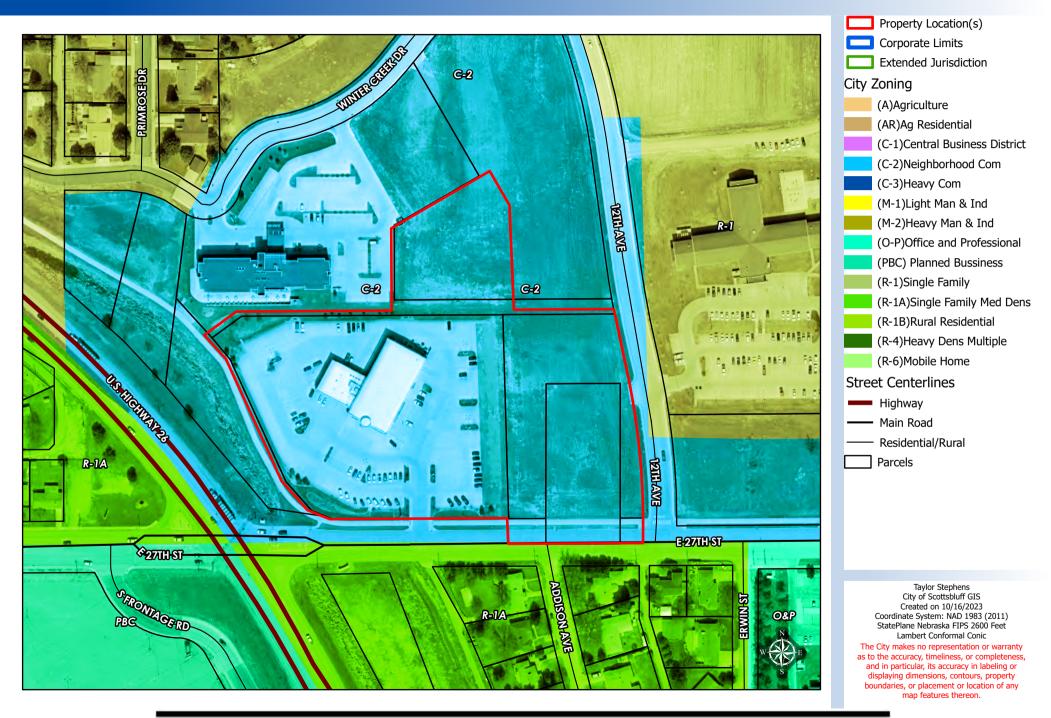

#### I. <u>GENERAL INFORMATION</u>

- A. Applicant: Reganis LLC 1117 E. 27<sup>th</sup> Street Scottsbluff, NE 69361
- B. Property Owner: Same as Applicant
- C. Proposal: Preliminary Plat and Final Plat of Block 8 and Block 9A, Reganis Subdivision Request to Vacate Alleys and Utility Easement
- **D. Legal Description:** Block 8 and Block 9A, Reganis Subdivision
- E. Location: 1117 and 1125 E. 27<sup>th</sup> Street
- F. Existing Zoning & Land Use: C-2 Neighborhood and Retail Commercial

#### II. BACKGROUND INFORMATION

A. General Neighborhood/Area Land Uses and Zoning:

| Direction From<br>Subject Site | Future Land Use<br>Designation | Current Zoning<br>Designation                                                   | Surrounding<br>Development                   |
|--------------------------------|--------------------------------|---------------------------------------------------------------------------------|----------------------------------------------|
| North                          | Highway 26<br>Commercial       | C-2 Neighborhood<br>and Retail<br>Commercial                                    | Hotel and Vacant Lot                         |
| East                           | WNCC and<br>Surrounding Areas  | R-1 Single-Family<br>Residential & C-2<br>Neighborhood and<br>Retail Commercial | WNCC Dormitory and<br>Vacant Lot             |
| South                          | Residential                    | R-1A Single-Family<br>Residential                                               | Single-Family<br>Dwellings                   |
| West                           | Residential                    | R-1A Single Family<br>Residential                                               | Highway 26 and<br>Single-Family<br>Dwellings |

# Zoning Overview

Scottsbluff