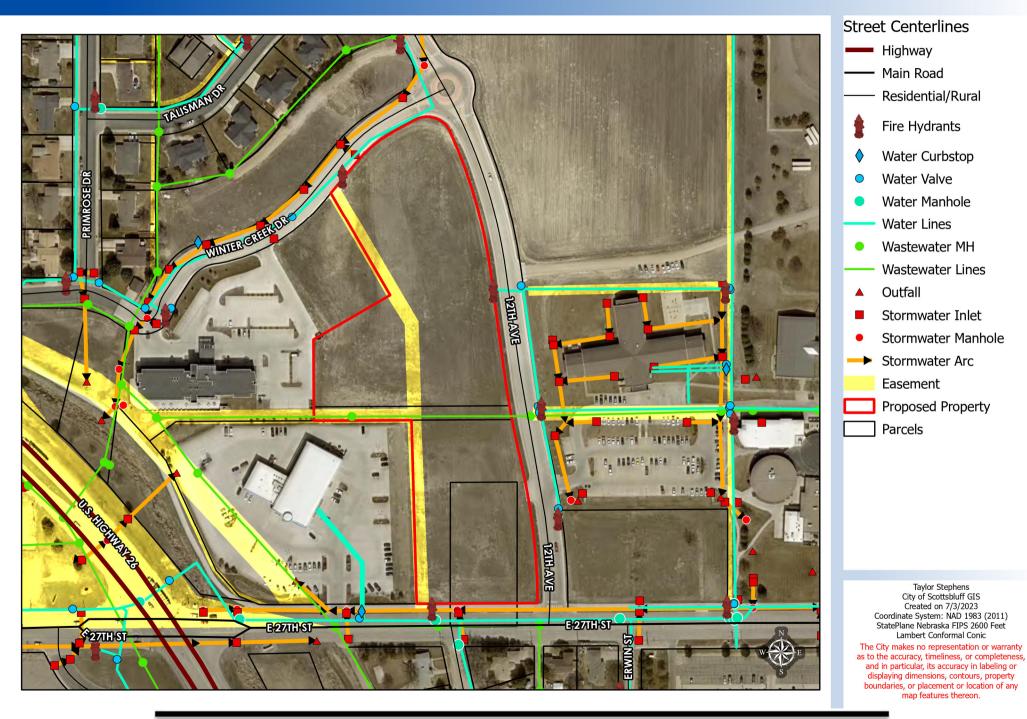

#### C. Utilities:

- 1. Water, Sewer, and Stormwater are located in the 27th Street Right-of-Way.
- 2. Water is also located in the 12th Avenue Right-of-Way
- **3.** Sewer is also located in the platted alley bisecting the property. This alley will be vacated and dedicated as utility easement

#### IV. STAFF COMMENTS

- **A.** The plats include a replat of the existing Block 9 as the existing eastern property line is shifted west.
- **B.** Stormwater retention will be on-site. A drainage study will be required as part of the building permit to ensure compliance with City Code.
- **C.** 21-1-20 states a subdivision may be approved without alleys if the applicant has provided and will maintain access sufficient for emergency vehicles and city vehicles needed for trash, sewer, water, or other city services, as well as access for delivery vehicles.
  - **a.** The alleys have not been improved or used since being platted.
  - **b.** Both lots will can be crossed accessed and there will be one entrance to 12<sup>th</sup> Avenue and two accesses to 27<sup>th</sup> Street.
  - **c.** The majority of the lot will be paved due to nature of car dealerships.
- **D.** The north-south utility easement requested to be vacated has no utilities in it.
- **E.** The current property line for part of the proposed Block 8 is the centerline of 27<sup>th</sup> Street, therefore a dedication of right-of-way for 27<sup>th</sup> Street is included in the plat.

# Utilities Overview