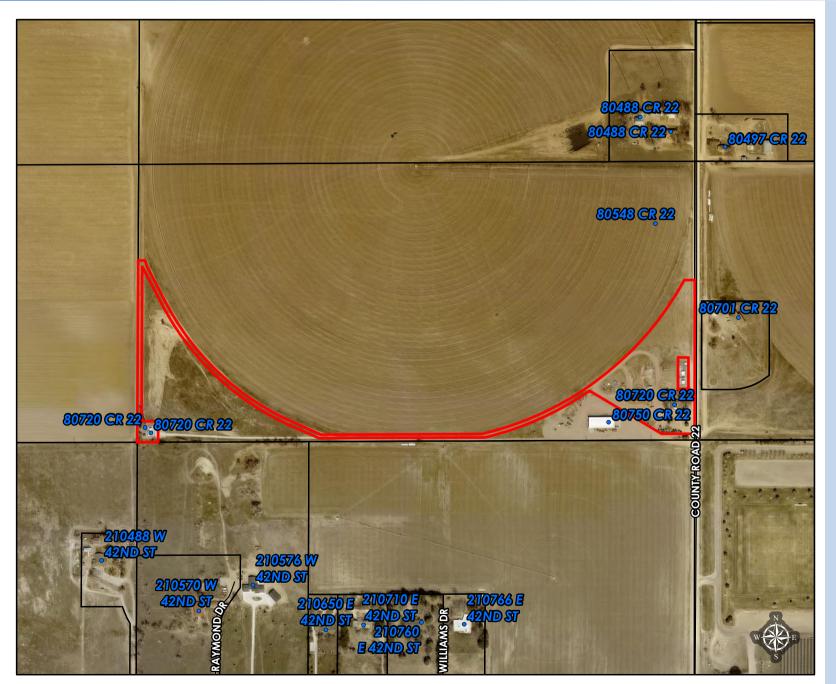

**D.** Legal Description: A Tract of Land situated in the northern half of the southeast quarter of Section11, Township 22 North, Range 55 West of the 6<sup>th</sup> PM

**E. Location:** 80720 CR 22

**F. Existing Zoning & Land Use:** AR Agricultural Residential and Acreage and Communications Tower

# Aerial Overview

80720 CR 22

Proposed Changes

**Street Centerlines** 

#### **CLASS**

--- Highway

- Main Road

— Residential/Rural

Parcels

Address

Taylor Stephens City of Scottsbluff GIS Created on 9/25/2023 Coordinate System: NAD 1983 (2011) StatePlane Nebraska FIPS 2600 Feet Lambert Conformal Conic