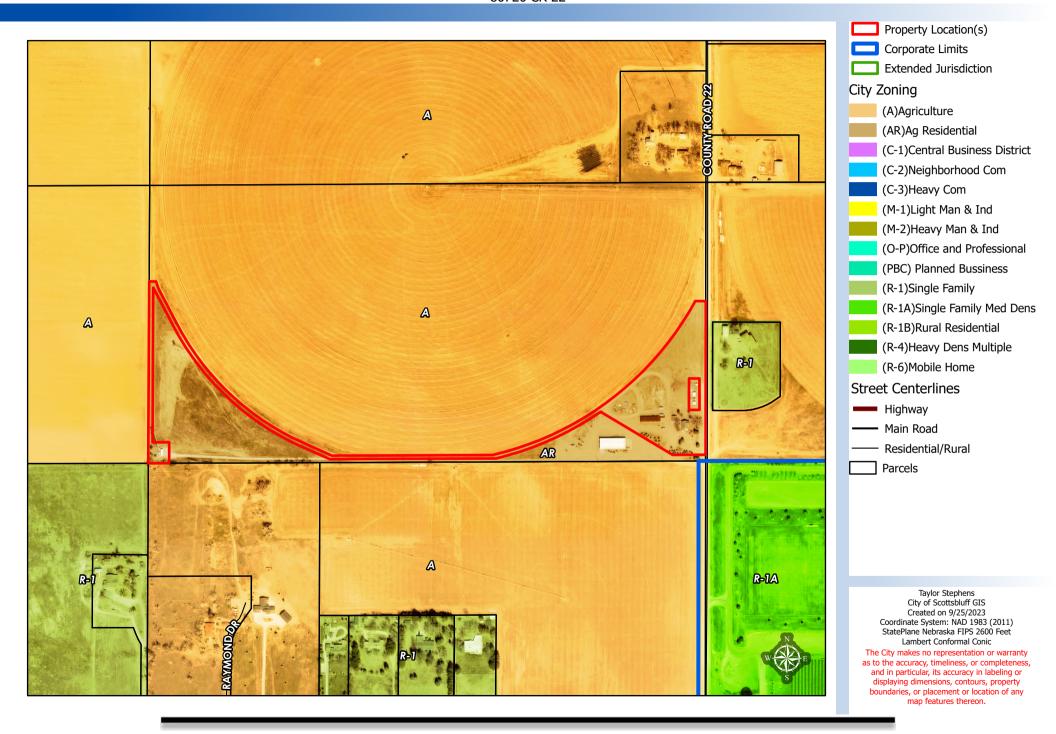

#### I. GENERAL INFORMATION

A. Applicant: Misty Aulick

80720 CR 22

Scottsbluff, NE 69361

**B.** Property

Owner: Same as Applicant

**C. Proposal:** Rezone Lot 1A, Spengler Subdivision from AR Agricultural Residential to R-1 Single-Family Residential

**D.** Legal Description: A Tract of Land situated in the northern half of the southeast quarter of Section11, Township 22 North, Range 55 West of the 6<sup>th</sup> PM

**E. Location:** 80720 CR 22

**F. Existing Zoning & Land Use:** AR Agricultural Residential and Acreage and Communications Tower

**G.** Size of Site: Approximately 6.15 Acres

#### A. General Neighborhood/Area Land Uses and Zoning:

| Direction From<br>Subject Site | Future Land Use<br>Designation | Current Zoning Designation                           | Surrounding<br>Development                   |
|--------------------------------|--------------------------------|------------------------------------------------------|----------------------------------------------|
| North                          | Residential                    | A-Agricultural                                       | Farm Ground                                  |
| East                           | Residential                    | A-Agricultural & R-1<br>Single Family<br>Residential | Single-Family<br>Dwelling and Farm<br>Ground |
| South                          | Residential                    | AR Agricultural<br>Residential                       | Machine Shed                                 |
| West                           | Residential                    | A-Agricultural                                       | Farm Ground                                  |

#### IV. STAFF COMMENTS

- **A.** The rezone is an expansion of the existing R-1 District to the east.
- **B.** The minimum lot size of R-1 is 12,000 square feet. The intent of the rezone is to be able to subdivide Lot 1A. Currently Lot 1A must meet the 5 acre AR lot size.
- **C.** The proposed rezone is in compliance with the future land use map of the Comprehensive Plan.
- **D.** The area is identified as short-term development as the property is approximately 30 feet away from the corporate limits.

### Proposed Rezone from AR to R1

Zoning Overview

80720 CR 22

## Proposed Rezone from AR to R1