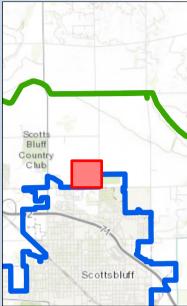

identified as short-term development as the property is approximately 30 feet away from the corporate limits.

#### V. FINDINGS OF FACT

- A. Findings of Fact to Recommend Its Approval May Include:
  - 1. The Comprehensive Plan identifies the area as residential and the proposed rezone to R-1 aligns with the future land use map.
- B. Findings of Fact to Not Recommend Approval May Include:
  - 1. None

#### VI. STAFF RECCOMENDATION

**A.** Staff recommends Planning Commission make a positive recommendation on approval of the rezone of the Lot 1A, Spengler Subdivision from AR Agricultural Residential to R-1 Single-Family Residential by the City Council.



### Proposed Rezone from AR to R1

Zoning Overview

80720 CR 22





## Proposed Rezone from AR to R1

# Aerial Overview

80720 CR 22





Proposed Changes

**Street Centerlines** 

#### **CLASS**

--- Highway

- Main Road

— Residential/Rural

Parcels

Address

Taylor Stephens City of Scottsbluff GIS Created on 9/25/2023 Coordinate System: NAD 1983 (2011) StatePlane Nebraska FIPS 2600 Feet Lambert Conformal Conic

The City makes no representation or warranty as to the accuracy, timeliness, or completeness, and in particular, its accuracy in labeling or displaying dimensions, contours, property boundaries, or placement or location of any map features thereon.



# Proposed Rezone from AR to R1

80720 CR 22

### 2016 Comp. Plan Future Land Use Overview