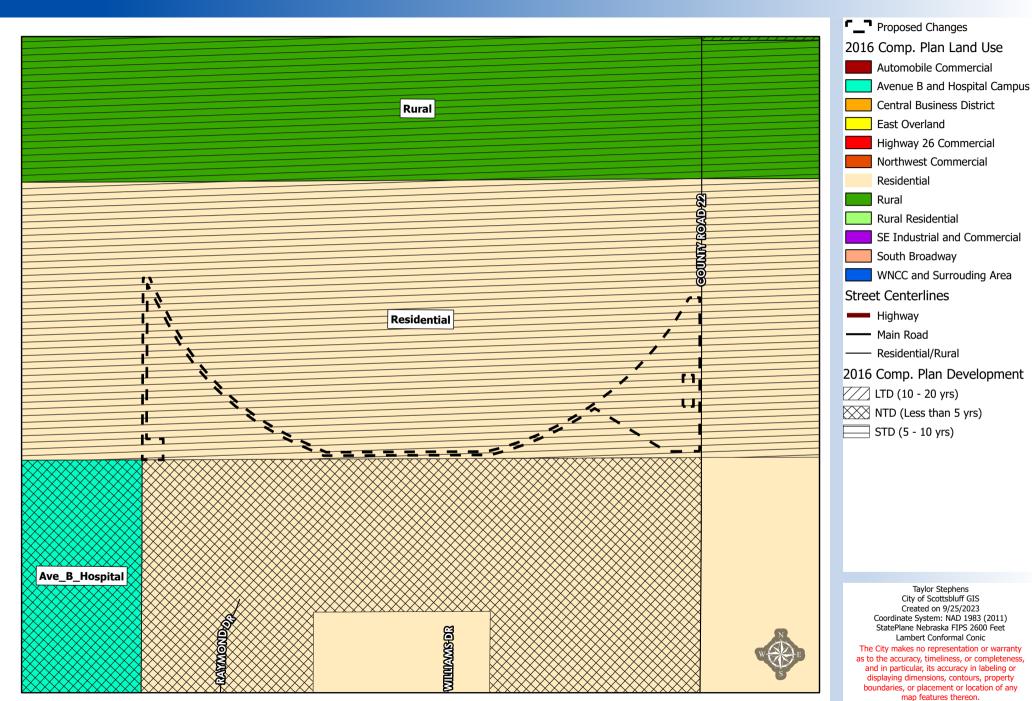

#### III. ANALYSIS

- **A. Comprehensive Plan:** The Future Land Use Map of the Comprehensive Plan currently shows the site as Residential and Short-Term Development
- B. Traffic & Access:

1. Access to the subdivision will be via CR 22.

#### IV. STAFF COMMENTS

- **A.** The rezone is an expansion of the existing R-1 District to the east.
- **B.** The minimum lot size of R-1 is 12,000 square feet. The intent of the rezone is to be able to subdivide Lot 1A. Currently Lot 1A must meet the 5 acre AR lot size.
- **C.** The proposed rezone is in compliance with the future land use map of the Comprehensive Plan.
- **D.** The area is identified as short-term development as the property is approximately 30 feet away from the corporate limits.

### 2016 Comp. Plan Future Land Use Overview