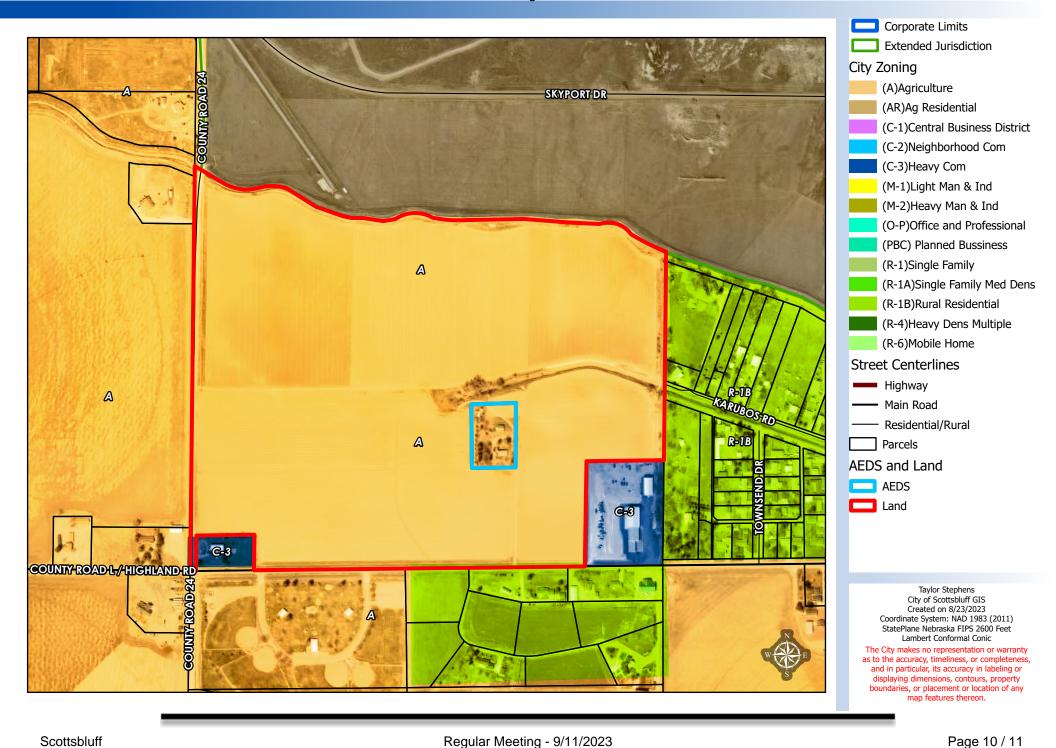

### 11. Subdivisions & Public Improvements:

a) Council to discuss and consider action on an application for the creation of an Agriculture Estate Dwelling Site from Bryan Frank (Frank Properties, LLC) for property located at 240336 Highland Road, Scottsbluff, NE and authorize the Mayor to sign the Certificate.