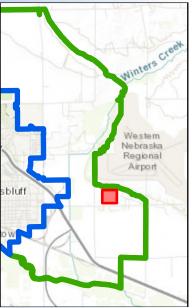

### 11. Subdivisions & Public Improvements:

a) Council to discuss and consider action on an application for the creation of an Agriculture Estate Dwelling Site from Bryan Frank (Frank Properties, LLC) for property located at 240336 Highland Road, Scottsbluff, NE and authorize the Mayor to sign the Certificate.