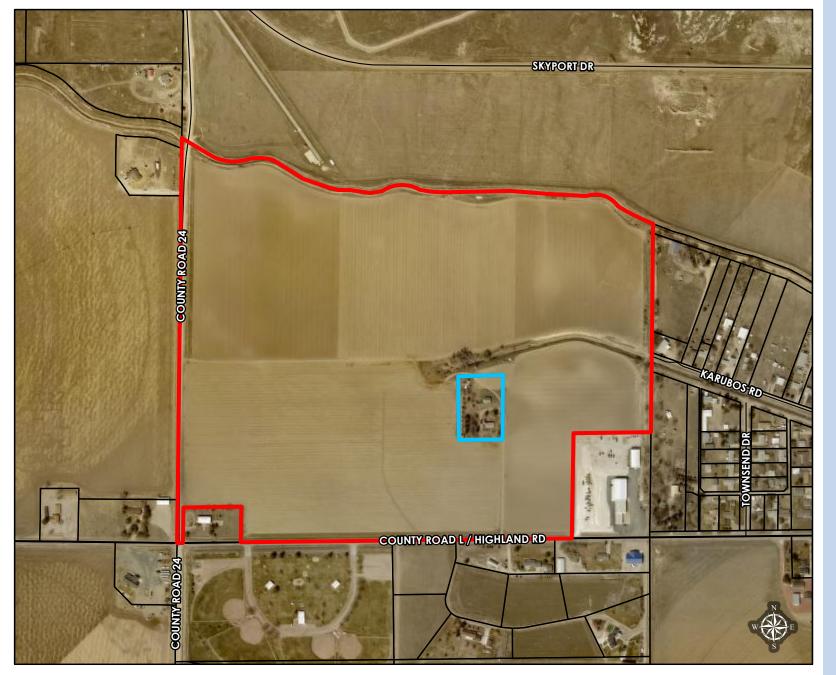

### 11. Subdivisions & Public Improvements:

a) Council to discuss and consider action on an application for the creation of an Agriculture Estate Dwelling Site from Bryan Frank (Frank Properties, LLC) for property located at 240336 Highland Road, Scottsbluff, NE and authorize the Mayor to sign the Certificate.