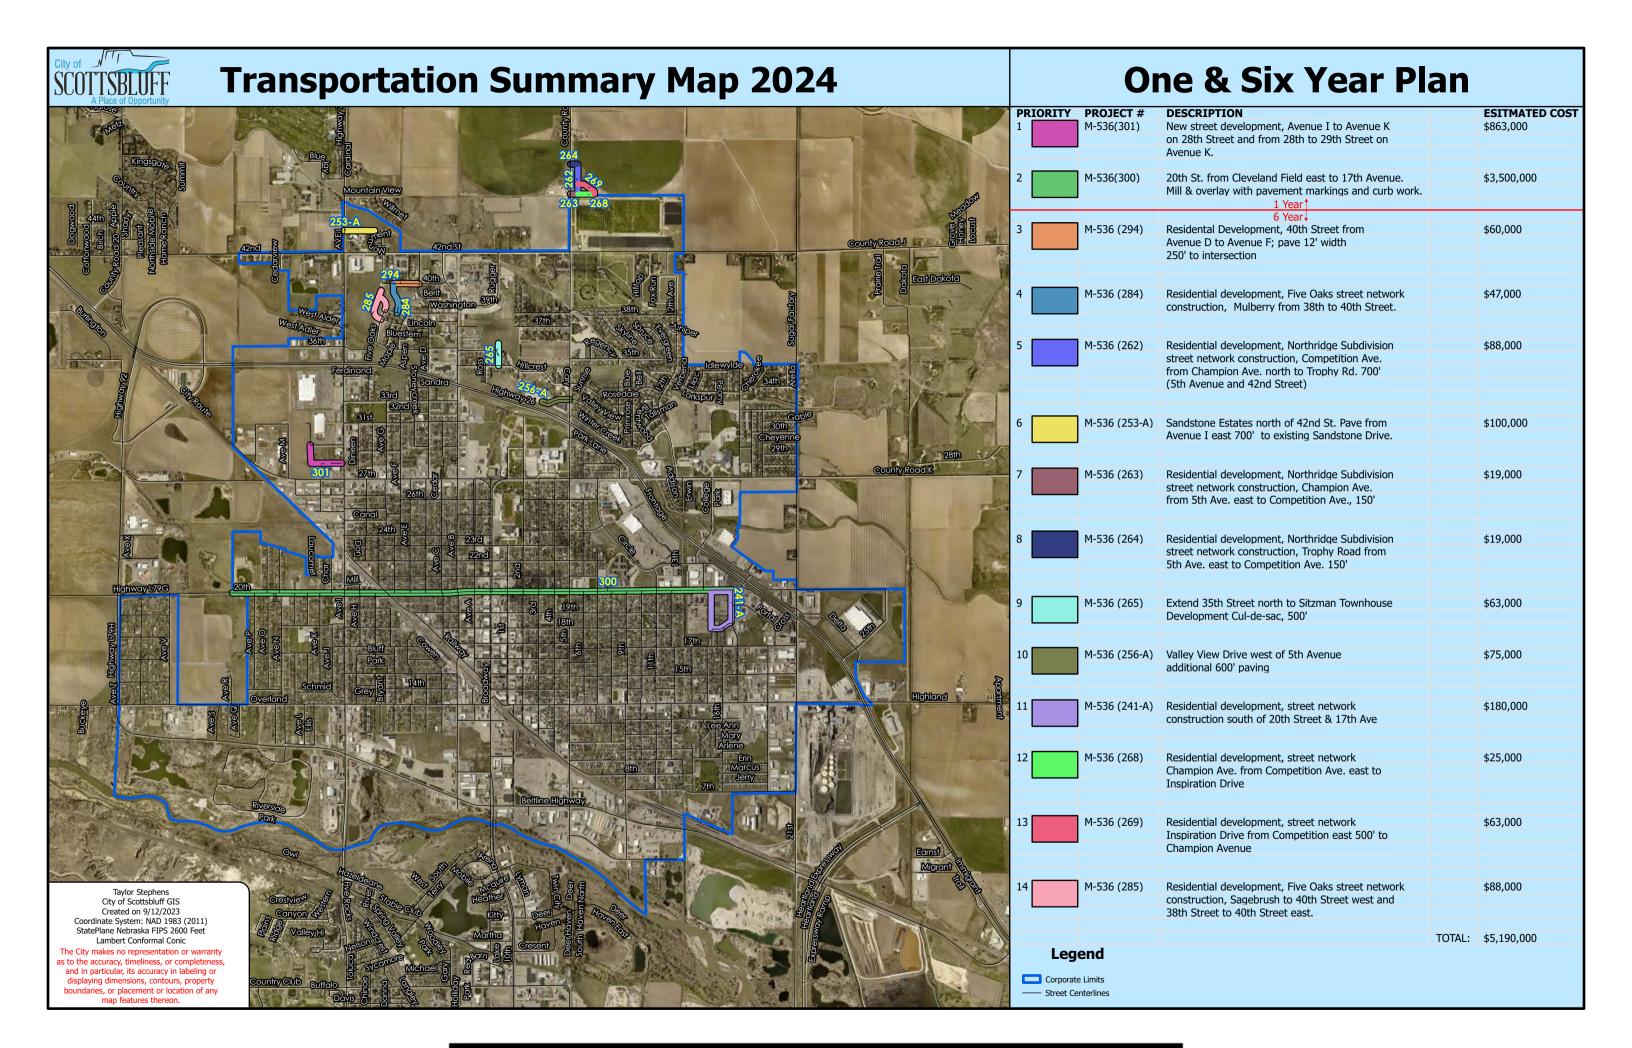

### CITY OF SCOTTSBLUFF Scottsbluff City Hall Council Chambers 2525 Circle Drive, Scottsbluff, NE 69361 CITY COUNCIL AGENDA

Regular Meeting October 2, 2023 6:00 PM

- 1. Roll Call
- 2. Pledge of Allegiance.
- 3. For public information, a copy of the Nebraska Open Meetings Act is available for review.
- 4. **Notice of changes in the agenda by the city clerk** (Additions may not be made to this agenda less than 24 hours before the beginning of the meeting unless added under Item 5 of this agenda.)
- 5. **Citizens with business not scheduled on the agenda** (As required by state law, no matter may be considered under this item unless council determines that the matter requires emergency action.)
- 6. Closed Session
  - a) Council reserves the right to enter into closed session if deemed necessary if the item is on the agenda as per Section 84-1410 of the Nebraska Revised Statutes
- 7. Scottsbluff Youth Council
  - a) (informational only):
- 8. Consent Calendar: (Items in the consent calendar are proposed for adoption by one action for all items unless any member of the council requests that an item be considered separately.)
  - a) Council to approve the minutes of the September 18, 2023 Regular Meeting.
  - b) Council to approve the minutes of the September 25, 2023 Special Meeting.
  - c) Council to excuse Council Member Scanlan's absence from the September 18, 2023 Regular Meeting.
  - d) Council to approve the bid specifications for the construction of Paving District No. 314 and authorize the city clerk to advertise for bids to be received by October 24, 2023 at 2:30 p.m.
  - e) Council to set a public hearing for October 16, 2023 at 6:00 p.m. to consider the proposed Ordinance Text Change to Chapter 25, Article 5 regarding Off-Street Parking Requirements.
  - f) Council to consider and take action on claims of the City.
- 9. **Public Hearings:** 
  - a) Council to conduct a public hearing set for this date at 6:00 p.m. to consider the One-and Six-Year Street Improvement Plan.