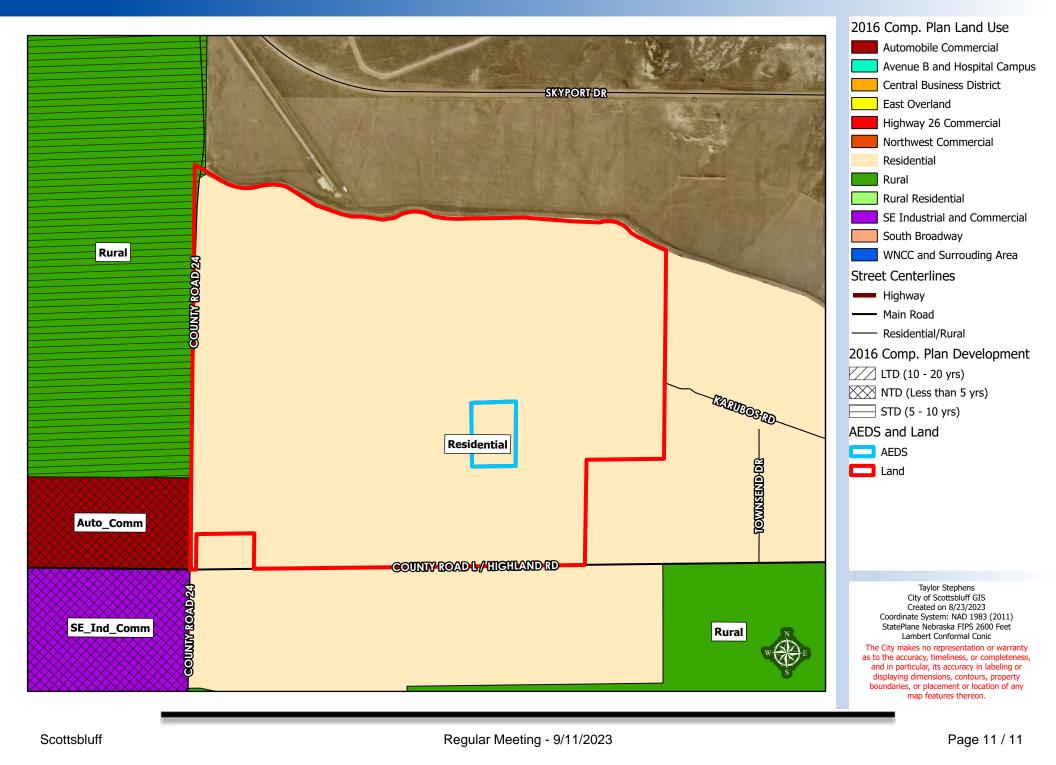

### 11. Subdivisions & Public Improvements:

a) Council to discuss and consider action on an application for the creation of an Agriculture Estate Dwelling Site from Bryan Frank (Frank Properties, LLC) for property located at 240336 Highland Road, Scottsbluff, NE and authorize the Mayor to sign the Certificate.