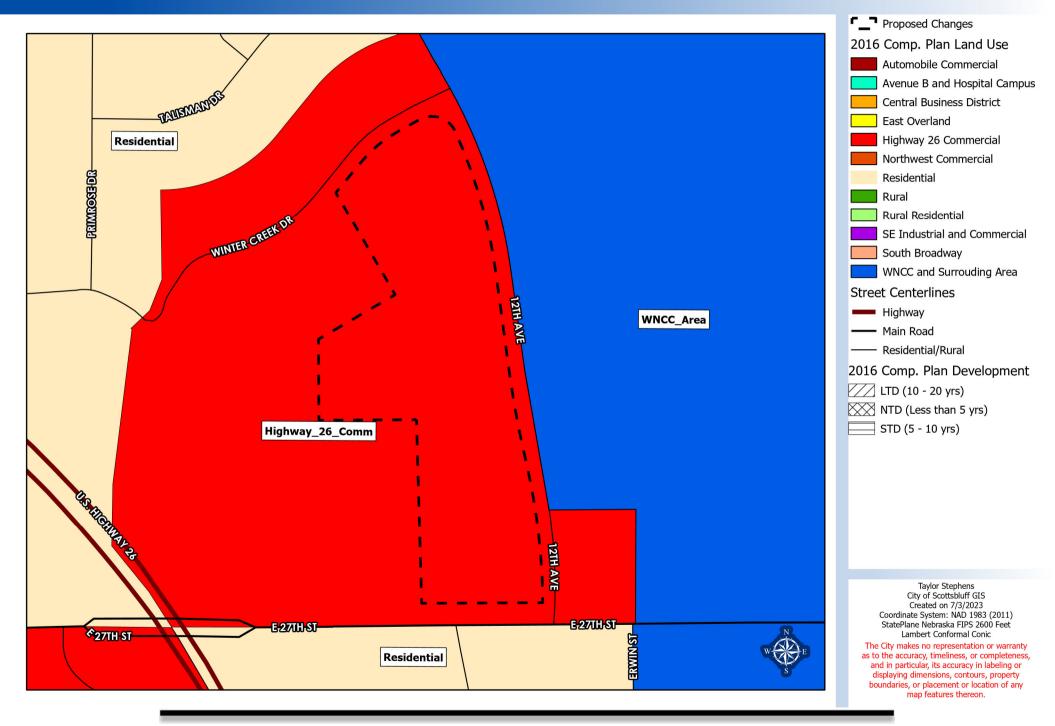

#### III. ANALYSIS

**A. Comprehensive Plan:** The Future Land Use Map of the Comprehensive Plan currently shows the site as Highway 26 Commercial.

#### A. Findings of Fact to Recommend Its Approval May Include:

- **1.** The Comprehensive Plan identifies the area as Highway 26 Commercial.
- **2.** Auto mobile sales and service represent services that are required by the community and the use is consistent with the surrounding zonings and uses.
- **3.** The use will not be injurious to neighboring uses.
- 4. The use will not create special hazards or problems.
- 5. The Comprehensive Plan Future Land Use Map supports the use.
- 6. The use is in accordance with the intents and purposes of the Code.

### 2016 Comp. Plan Future Land Use Overview