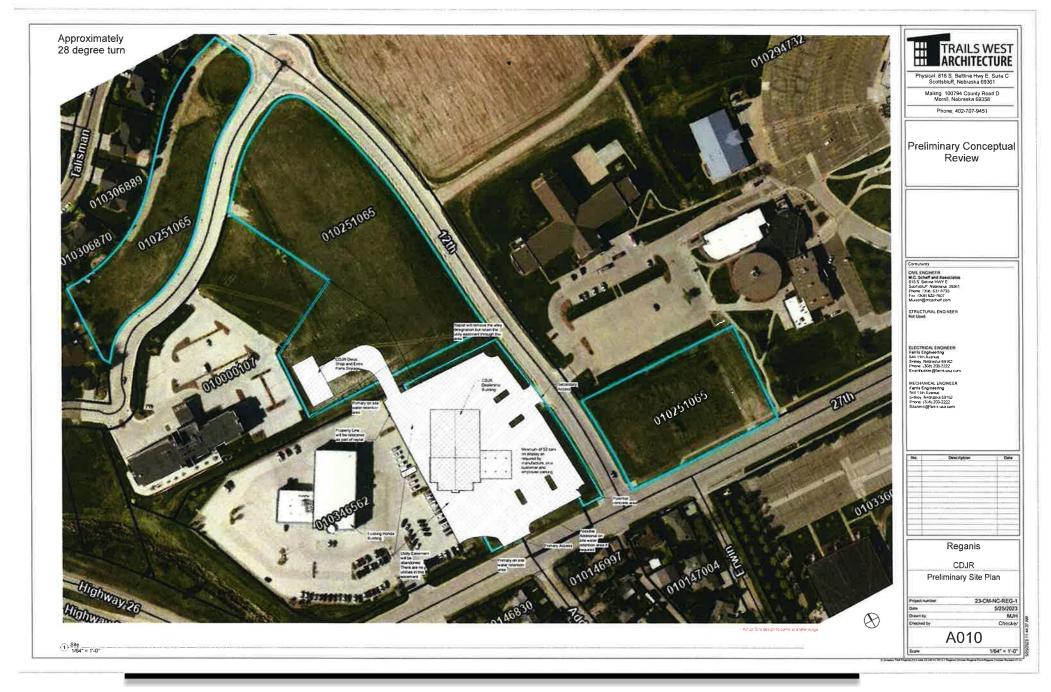

#### I. <u>GENERAL INFORMATION</u>

- A. Applicant: Tim Reganis 2006 E. Overland Drive Scottsbluff, Nebraska 69361
- B. Property

   Owner:
   Same as Applicant
- C. Proposal: Special Use Permit to sell automobiles and motorcycles at 1125 E. 27<sup>th</sup> Street
- D. Legal Description: Tract of Unplatted land in the Southeast Corner of the Southwest Quarter of Section 13, Township 22 North, Range 55 West of the 6<sup>th</sup> PM
- **E.** Location: 1125 E. 27<sup>th</sup> Street
- F. Existing Zoning & Land Use: C-2 Neighborhood & Retail Commercial
- **G.** Size of Site: Approximately 3.98 Acres

#### B. Traffic & Access:

- **1.** Primary access to the property would be via the existing curb cut on 27<sup>th</sup> Street.
- **2.** Secondary access to the property would be via the existing curb cut on 12<sup>th</sup> Avenue.