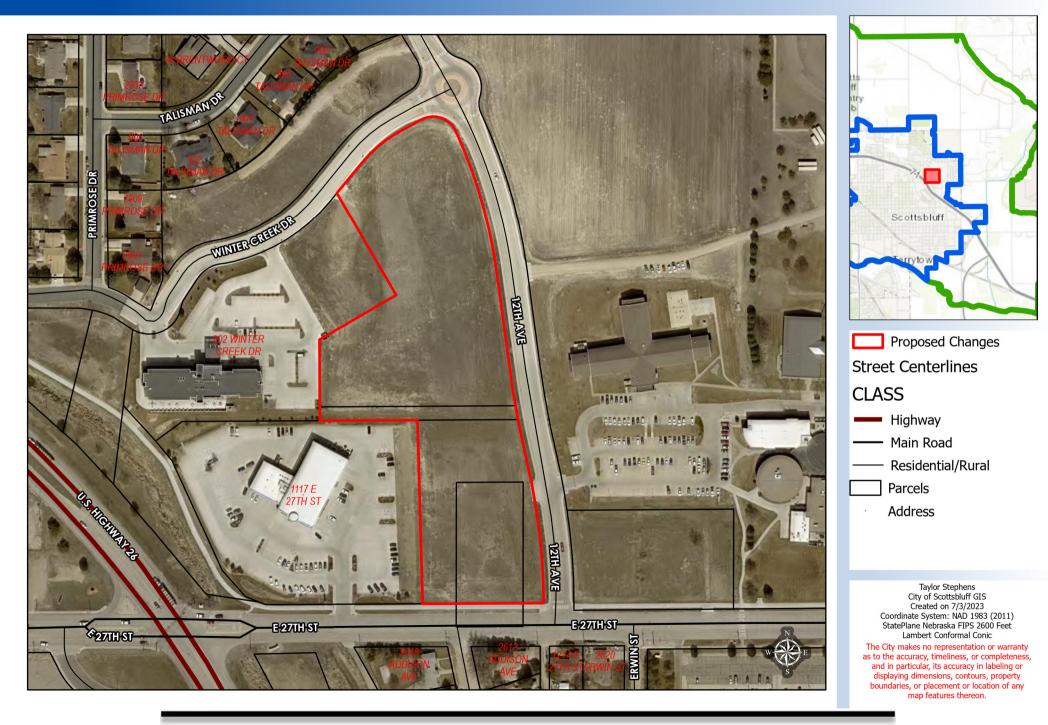

:

- **1.** The Comprehensive Plan identifies the area as Highway 26 Commercial.
- **2.** Auto mobile sales and service represent services that are required by the community and the use is consistent with the surrounding zonings and uses.
- **3.** The use will not be injurious to neighboring uses.
- 4. The use will not create special hazards or problems.
- 5. The Comprehensive Plan Future Land Use Map supports the use.
- 6. The use is in accordance with the intents and purposes of the Code.

#### B. Findings of Fact to Not Recommend Approval May Include:

1. None

#### VI. STAFF RECCOMENDATION

**A.** Staff recommends Planning Commission recommend the approval of the special use permit to Tim Reganis for automobile sales and service at 1125 E. 27<sup>th</sup> Street.



# Aerial Overview





## Zoning Overview





### 2016 Comp. Plan Future Land Use Overview





## Utilities Overview