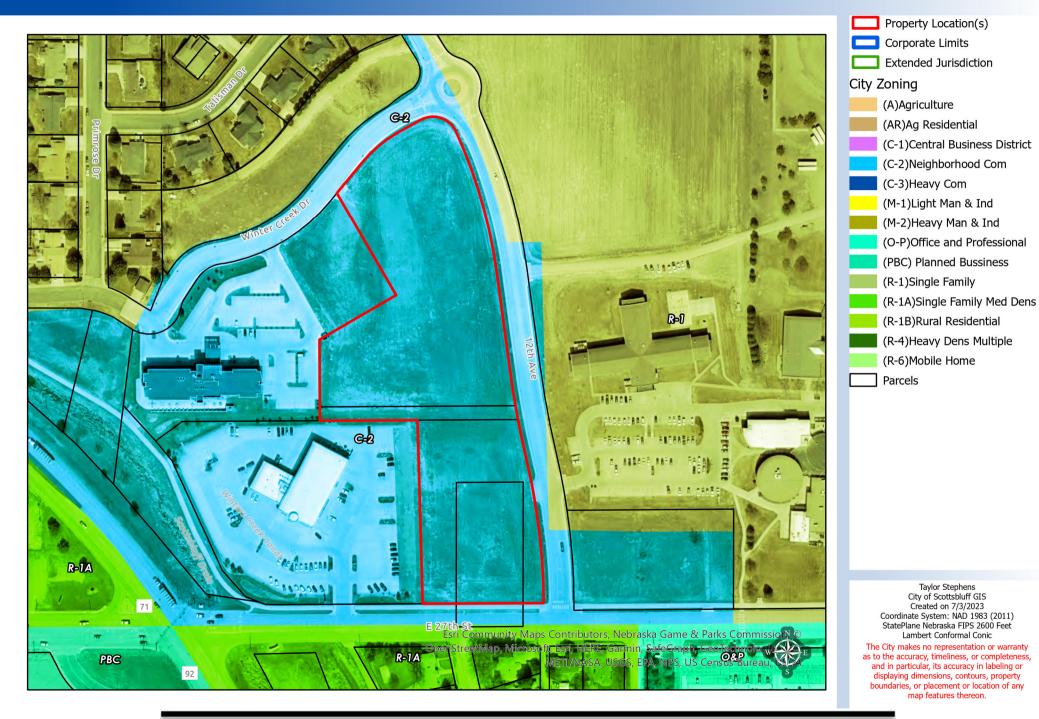

#### A. General Neighborhood/Area Land Uses and Zoning:

| Direction From<br>Subject Site | Future Land Use<br>Designation | Current Zoning<br>Designation | Surrounding<br>Development |
|--------------------------------|--------------------------------|-------------------------------|----------------------------|
| North                          | Highway 26                     | C-2 Neighborhood &            | Vacant Land                |
|                                | Commercial                     | Retail Commercial             |                            |
| East                           | Highway 26                     | C-2 Neighborhood &            | WNCC and Vacant            |
|                                | Commercial/ WNCC               | Retail Commercial /           | land                       |
|                                | & Surrounding Area             | R-1 Single Family             |                            |
|                                |                                | Residential                   |                            |
| South                          | Residential                    | R-1A Single Family            | Single Family              |
|                                |                                | Residential                   | Dwellings                  |
| West                           | Highway 26                     | C-2 Neighborhood &            | Reganis Honda              |
|                                | Commercial                     | Retail Commercial             | Dealership                 |

#### D. Zoning

**1.** Per 25-3-14 C, Auto sales and service is a special permit use in the C-2 Neighborhood and Retail Commercial Zoning District.

## Zoning Overview