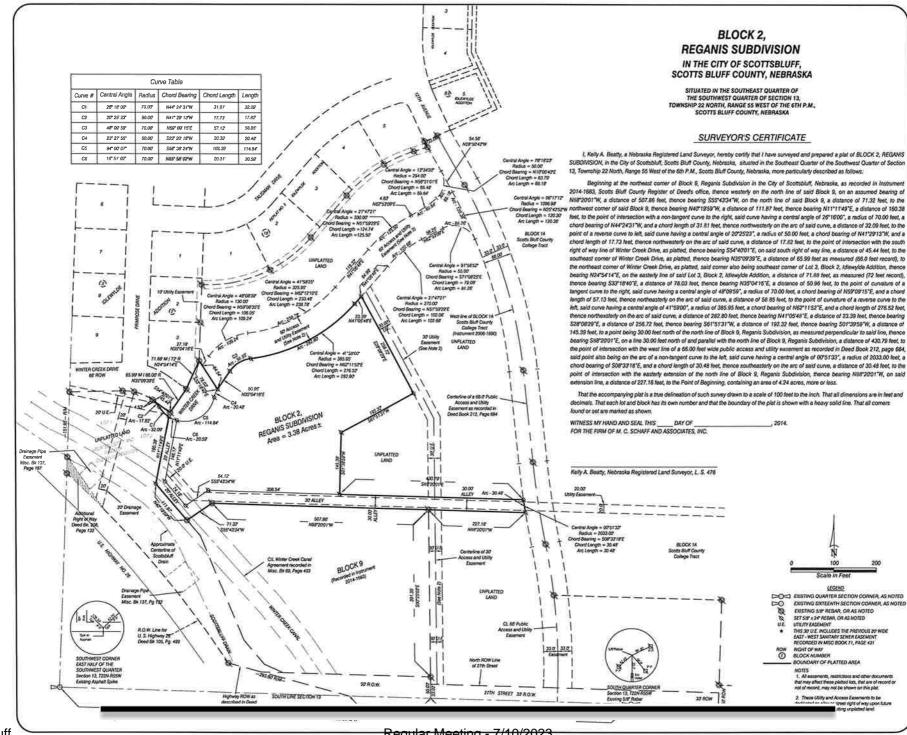

**Development Services Department** 

111 West 19<sup>th</sup> , Scottsbluff, NE 69361

(308) 630-6243

COMMENCING AT THE SOUTHEAST CORNER OF THE SOUTHWEST QUARTER OF SECTION 13, THENCE WESTERLY ON THE SOUTH LINE OF THE SOUTHWEST QUARTER OF SECTION 13, ON AN ASSUMED BEARING OF N88°20'42"W, A DISTANCE OF 205.91 FEET, TO THE POINT OF BEGINNING, THENCE CONTINUING WESTERLY ON SAID SOUTH LINE OF THE SOUTHWEST QUARTER OF SECTION 13, BEARING N88°20'42"W, A DISTANCE OF 263.15 FEET, THENCE BEARING N00°25'03"W, A DISTANCE OF 50.03 FEET, THENCE CONTINUING ON THE LAST DESCRIBED COURSE, BEARING N00°25'03"W, A DISTANCE OF 391.35 FEET. THENCE BEARING N88°20'01"W, A DISTANCE OF 209.05 FEET, THENCE BEARING N01°39'59"E, A DISTANCE OF 175.39 FEET, THENCE BEARING N61°51'31"E, A DISTANCE OF 222.32 FEET, THENCE BEARING S28°08'29"E, A DISTANCE OF 76.82 FEET, THENCE BEARING S00°25'03"E, A DISTANCE OF 189.37 FEET, THENCE BEARING \$88°19'46"E, A DISTANCE OF 192.92 FEET, TO THE POINT OF INTERSECTION WITH A NON TANGENT CURVE TO THE LEFT, SAID CURVE HAVING A CENTRAL ANGLE OF 3°10'12", A RADIUS OF 2033.00 FEET, A CHORD BEARING OF S09°42'41"E, AND A CHORD LENGTH OF 112.46 FEET, THENCE SOUTHERLY ON THE ARC OF SAID CURVE, A DISTANCE OF 112.48 FEET, TO A POINT OF REVERSE CURVE TO THE RIGHT, SAID CURVE HAVING A CENTRAL ANGLE OF 13°39'03", A RADIUS OF 1386.92 FEET, A CHORD BEARING OF S04°27'20"E, AND A CHORD LENGTH OF 329.66 FEET, THENCE SOUTHERLY ON THE ARC OF SAID REVERSE CURVE, A DISTANCE OF 330.44 FEET, THENCE BEARING S01°39'18"W, A DISTANCE OF 33.00 FEET, TO THE POINT OF BEGINNING, CONTAINING AN AREA OF 3.98 ACRES, MORE OR LESS.

#### I. <u>GENERAL INFORMATION</u>

- A. Applicant: Tim Reganis 2006 E. Overland Drive Scottsbluff, Nebraska 69361
- B. Property

   Owner:
   Same as Applicant
- C. Proposal: Special Use Permit to sell automobiles and motorcycles at 1125 E. 27<sup>th</sup> Street
- D. Legal Description: Tract of Unplatted land in the Southeast Corner of the Southwest Quarter of Section 13, Township 22 North, Range 55 West of the 6<sup>th</sup> PM
- **E.** Location: 1125 E. 27<sup>th</sup> Street
- F. Existing Zoning & Land Use: C-2 Neighborhood & Retail Commercial
- **G.** Size of Site: Approximately 3.98 Acres