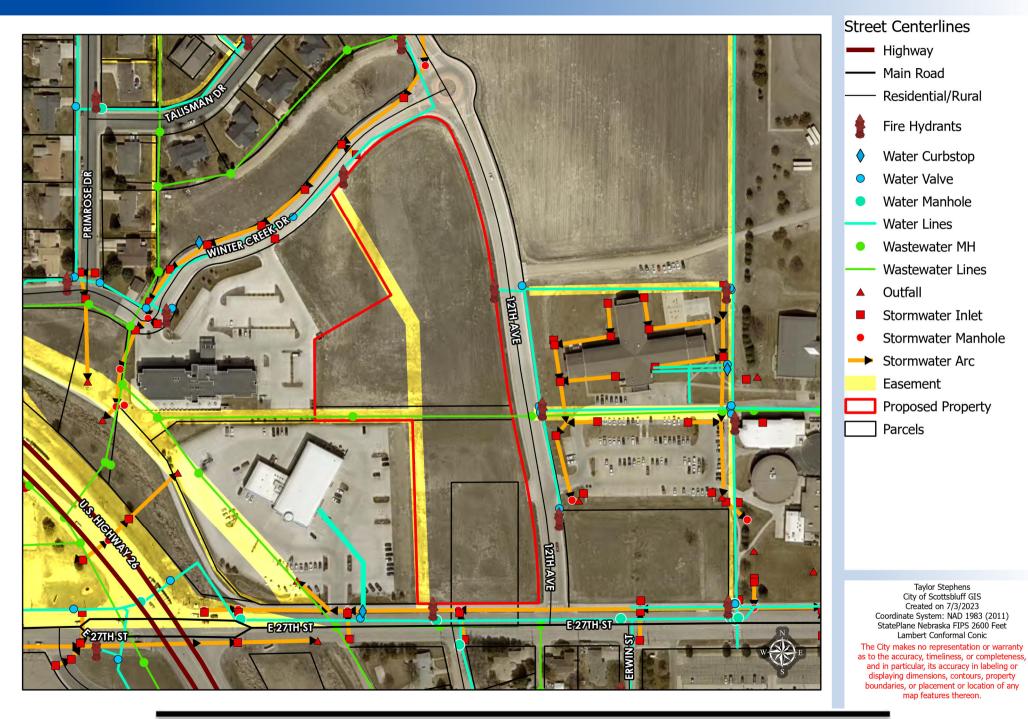

#### B. Traffic & Access:

- **1.** Primary access to the property would be via the existing curb cut on 27<sup>th</sup> Street.
- **2.** Secondary access to the property would be via the existing curb cut on 12<sup>th</sup> Avenue.

#### C. Utilities

- 1. Water, Sewer, and Stormwater are located in the 27<sup>th</sup> Street Right-of-Way.
- 2. Water is also located in the 12<sup>th</sup> Avenue Right-of-Way
- **3.** Sewer is also located in the platted alley bisecting the property.

## Utilities Overview