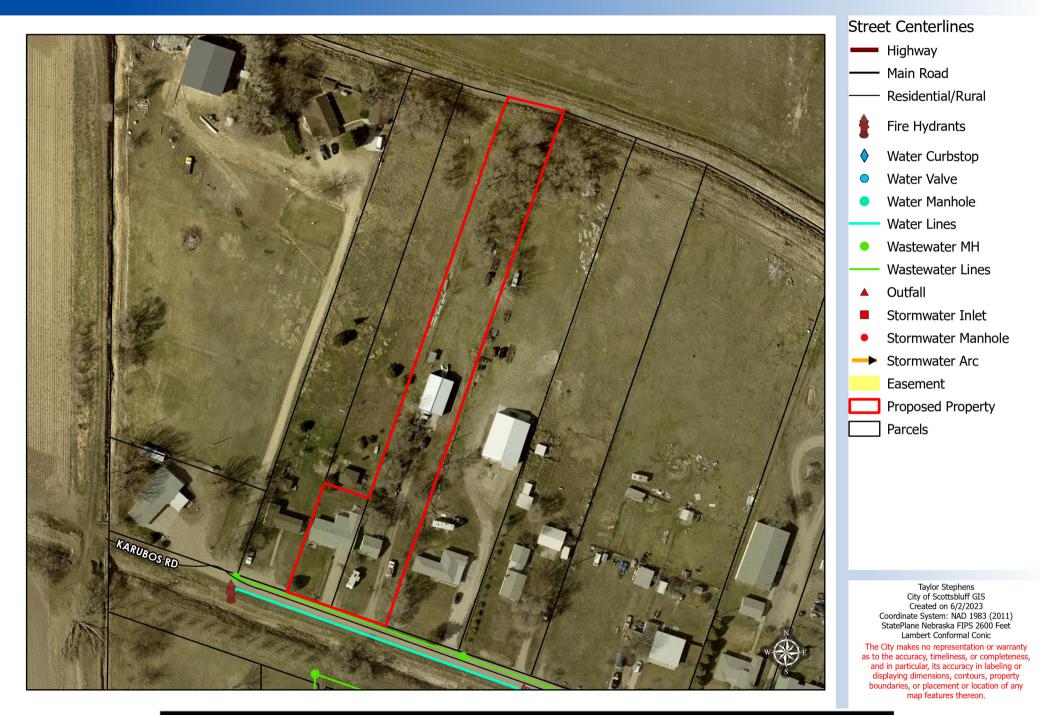

#### I. <u>GENERAL INFORMATION</u>

- A. Applicant: Jay & Patricia Weitzel 240364 Karubos Road Scottsbluff, NE 69361
- B. Property Owner: Same as Applicant
- **C. Proposal:** Request to consolidate the south 150' of the west 68' of the East 136' of Lot 24 and the east 136' if the north491.6' of Lot 24
- D. Legal Description: Lot 24A, Hillerege Addition
- E. Location: 240364 Karubos Road in the City of Scottsbluff Extra-Territorial Jurisdiction (ETJ)
- F. Existing Zoning & Land Use: R-1B Rural Residential Estate and single- family dwelling

Size of Site: Approximately 1.33 Acres

#### B. Traffic & Access:

1. Current access to the existing lots is via frontage along Karubos Road

#### C. Utilities:

**1.** The subdivision is located in the ETJ and is not required to be connected to City utilities per Chapter 21.

## Utilities Overview