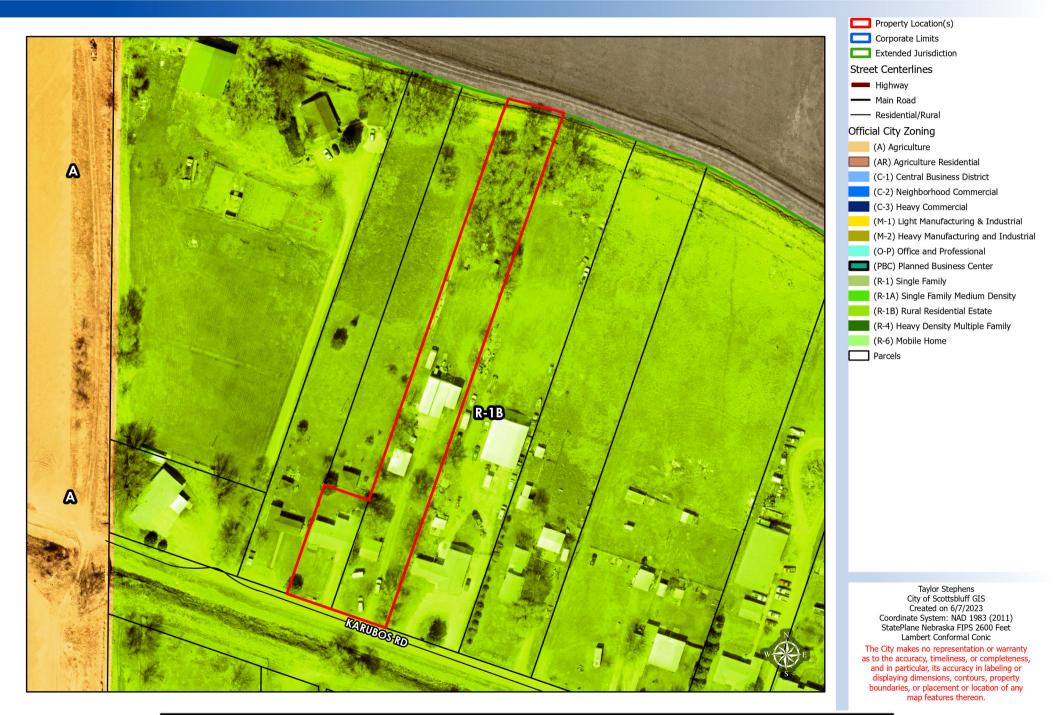

#### I. <u>GENERAL INFORMATION</u>

- A. Applicant: Jay & Patricia Weitzel 240364 Karubos Road Scottsbluff, NE 69361
- B. Property Owner: Same as Applicant
- **C. Proposal:** Request to consolidate the south 150' of the west 68' of the East 136' of Lot 24 and the east 136' if the north491.6' of Lot 24
- D. Legal Description: Lot 24A, Hillerege Addition
- E. Location: 240364 Karubos Road in the City of Scottsbluff Extra-Territorial Jurisdiction (ETJ)
- F. Existing Zoning & Land Use: R-1B Rural Residential Estate and single- family dwelling

Size of Site: Approximately 1.33 Acres

#### II. BACKGROUND INFORMATION

A. General Neighborhood/Area Land Uses and Zoning:

| Direction From<br>Subject Site | Future Land Use<br>Designation | Current Zoning<br>Designation | Surrounding<br>Development |
|--------------------------------|--------------------------------|-------------------------------|----------------------------|
| North                          | County Jurisdiction            | County Jurisdiction           | Vacant                     |
| East                           | Residential                    | R-1B Rural Residential        | Single-Family              |
|                                |                                | Estate                        | Dwelling                   |
| South                          | Residential                    | R-1B Rural Residential        | Single-Family              |
|                                |                                | Estate                        | Dwelling                   |
| West                           | Residential                    | R-1B Rural Residential        | Single-Family              |
|                                |                                | Estate                        | Dwelling                   |

## Zoning Overview