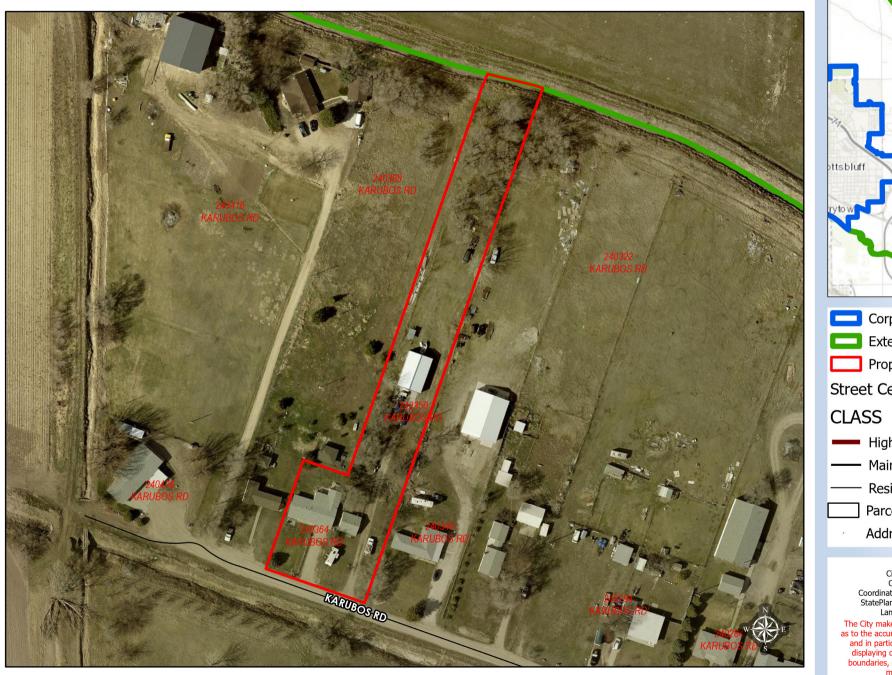

#### I. <u>GENERAL INFORMATION</u>

- A. Applicant: Jay & Patricia Weitzel 240364 Karubos Road Scottsbluff, NE 69361
- B. Property Owner: Same as Applicant
- **C. Proposal:** Request to consolidate the south 150' of the west 68' of the East 136' of Lot 24 and the east 136' if the north491.6' of Lot 24
- D. Legal Description: Lot 24A, Hillerege Addition
- E. Location: 240364 Karubos Road in the City of Scottsbluff Extra-Territorial Jurisdiction (ETJ)
- F. Existing Zoning & Land Use: R-1B Rural Residential Estate and single- family dwelling

Size of Site: Approximately 1.33 Acres

## Aerial Overview

Coordinate System: NAD 1983 (2011) StatePlane Nebraska FIPS 2600 Feet Lambert Conformal Conic The City makes no representation or warranty as to the accuracy, timeliness, or completeness, and in particular, its accuracy in labeling or displaying dimensions, contours, property boundaries, or placement or location of any map features thereon.