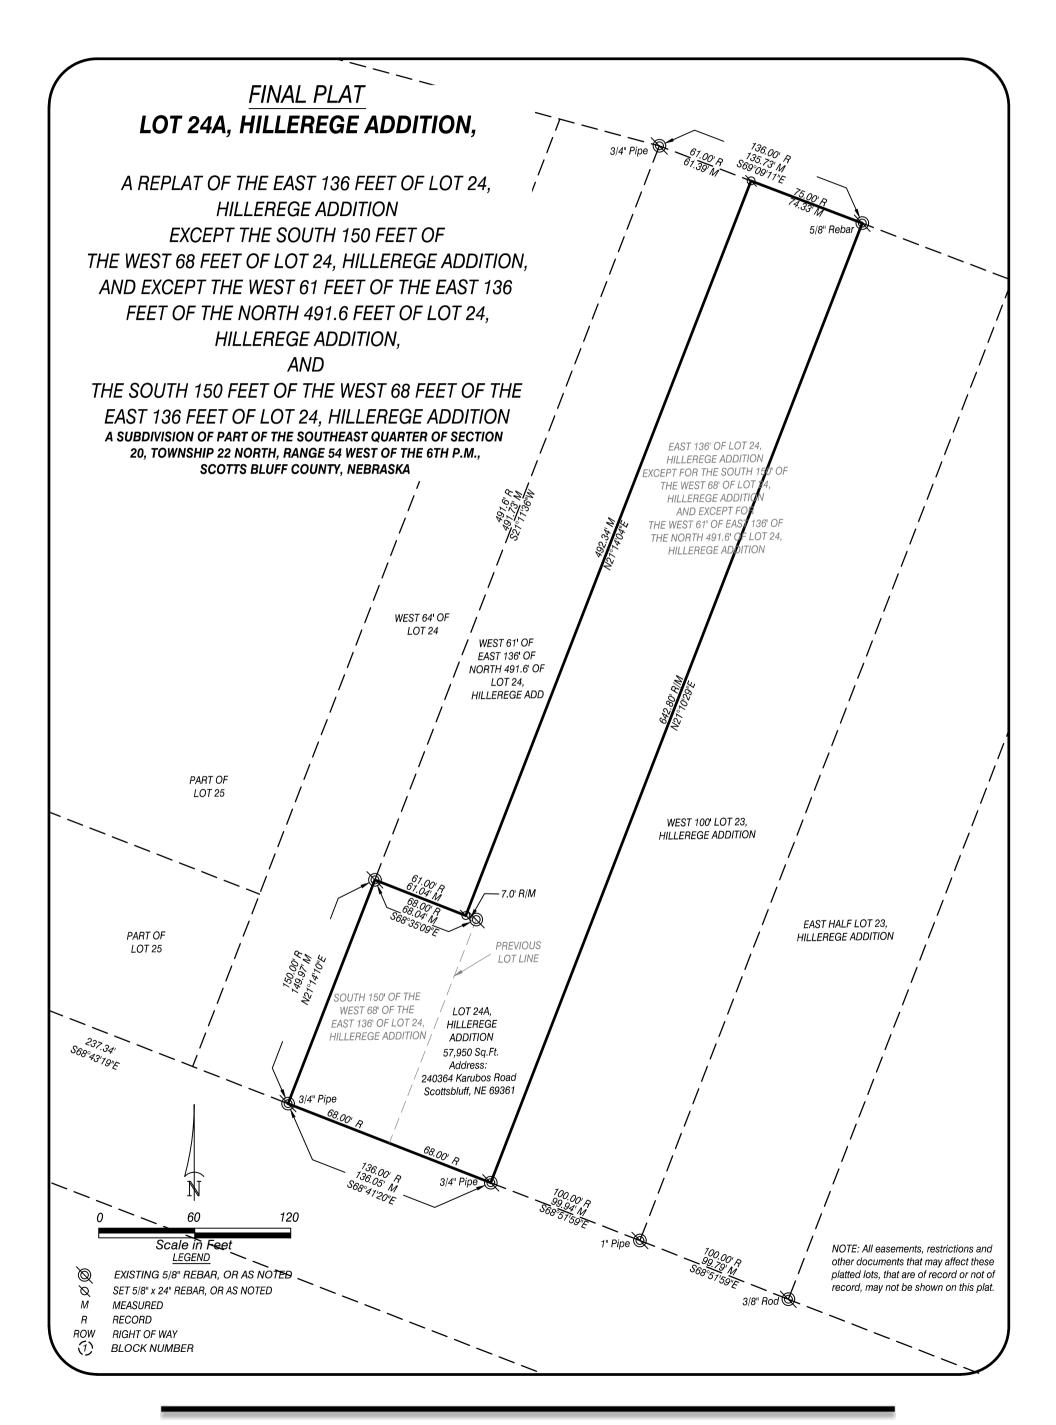

### SURVEYOR'S CERTIFICATE

I, DENNIS P. SULLIVAN, NEBRASKA REGISTERED LAND SURVEYOR NO. 562, DULY REGISTERED UNDER THE LAND SURVEYOR'S REGULATION ACT. HEREBY CERTIFY I. OR UNDER MY DIRECT SUPERVISION. HAVE SURVEYED LOT 24A, HILLEREGE ADDITION, A REPLAT OF THE EAST 136 FEET OF LOT 24, HILLEREGE ADDITION EXCEPT THE SOUTH 150 FEET OF THE WEST 68 FEET OF LOT 24, HILLEREGE ADDITION, AND EXCEPT THE WEST 61 FEET OF THE EAST 136 FEET OF THE NORTH 491.6 FEET OF LOT 24. HILLEREGE ADDITION, AND THE SOUTH 150 FEET OF THE WEST 68 FEET OF THE EAST 136 FEET OF LOT 24, HILLEREGE ADDITION, A SUBDIVISION OF PART OF THE SOUTHEAST QUARTER OF SECTION 20, TOWNSHIP 22 NORTH, RANGE 54 WEST OF THE 6TH P.M., SCOTTS BLUFF COUNTY, NEBRASKA,

THAT THE ACCOMPANYING PLAT IS A TRUE DELINEATION OF SAID SURVEY DRAWN TO A SCALE OF 60 FEET TO THE INCH. THAT ALL MONUMENTS FOUND OR SET ARE MARKED AS SHOWN. THAT ALL DIMENSIONS ARE IN FEET AND DECIMALS OF A FOOT. THAT SAID SURVEY, TO THE BEST OF MY KNOWLEDGE AND BELIEF IS TRUE. CORRECT AND IN ACCORDANCE WITH THE LAND SURVEYORS REGULATION ACT IN EFFECT AT THE TIME OF THIS SURVEY

WITNESS MY HAND AND SEAL THIS DAY OF . 2023. FOR THE FIRM OF M. C. SCHAFF AND ASSOCIATES, INC.

Dennis P. Sullivan, Nebraska Registered Land Surveyor, L. S. 562

### **OWNER'S STATEMENT**

We, the undersigned, being the owners of the the East 136 feet of Lot 24, Hillerege Addition except the South 150 feet of the West 68 feet of Lot 24. Hillerege Addition, and except the West 61 feet of the East 136 feet of the North 491.6 feet of Lot 24, Hillerege Addition, and the South 150 feet of the West 68 feet of the East 136 feet of Lot 24, Hillerege Addition, a Subdivision of part of the Southeast Quarter of Section 20, Township 22 North, Range 54 West of the 6th P.M., Scotts Bluff County, Nebraska, as described in the foregoing `Surveyor's Certificate' and shown on the accompanying plat have caused such real estate to be platted as LOT 24A, HILLEREGE ADDITION, A REPLAT OF THE EAST 136 FEET OF LOT 24, HILLEREGE ADDITION EXCEPT THE SOUTH 150 FEET OF THE WEST 68 FEET OF LOT 24. HILLEREGE ADDITION. AND EXCEPT THE WEST 61 FEET OF THE EAST 136 FEET OF THE NORTH 491.6 FEET OF LOT 24. HILLEREGE ADDITION. AND THE SOUTH 150 FEET OF THE WEST 68 FEET OF THE EAST 136 FEET OF LOT 24. HILLEREGE ADDITION. A SUBDIVISION OF PART OF THE SOUTHEAST QUARTER OF SECTION 20, TOWNSHIP 22 NORTH, RANGE 54 WEST OF THE 6TH P.M., SCOTTS BLUFF COUNTY, NEBRASKA.

#### I. <u>GENERAL INFORMATION</u>

- A. Applicant: Jay & Patricia Weitzel 240364 Karubos Road Scottsbluff, NE 69361
- B. Property Owner: Same as Applicant
- **C. Proposal:** Request to consolidate the south 150' of the west 68' of the East 136' of Lot 24 and the east 136' if the north491.6' of Lot 24
- D. Legal Description: Lot 24A, Hillerege Addition
- E. Location: 240364 Karubos Road in the City of Scottsbluff Extra-Territorial Jurisdiction (ETJ)
- F. Existing Zoning & Land Use: R-1B Rural Residential Estate and single- family dwelling