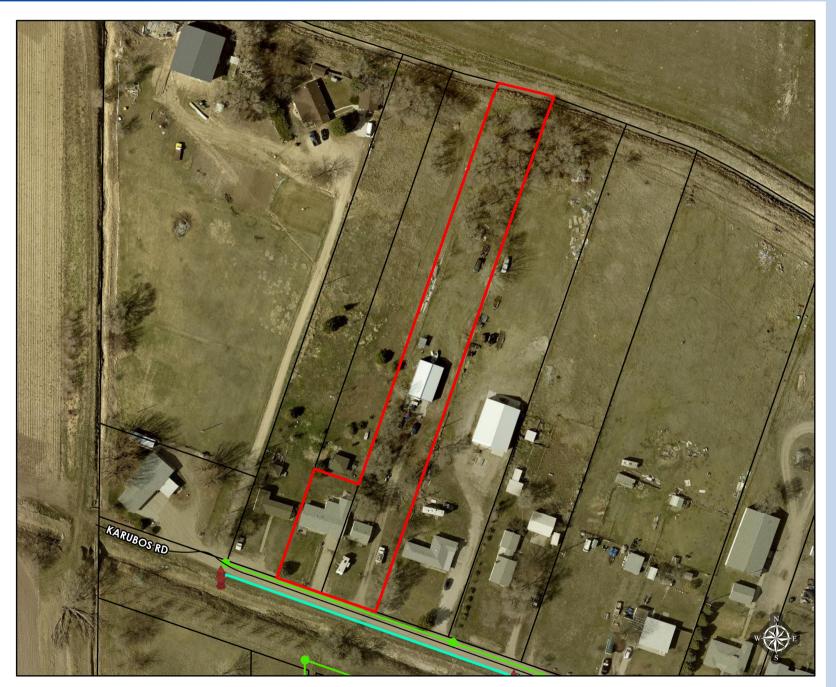

#### I. GENERAL INFORMATION

A. Applicant: Jay & Patricia Weitzel

240364 Karubos Road Scottsbluff, NE 69361

**B.** Property

**Owner:** Same as Applicant

**C. Proposal:** Request to consolidate the south 150' of the west 68' of the East 136' of Lot 24 and the east 136' if the north491.6' of Lot 24

D. Legal Description: Lot 24A, Hillerege Addition

E. Location: 240364 Karubos Road in the City of Scottsbluff Extra-Territorial Jurisdiction (ETJ)

F. Existing Zoning & Land Use: R-1B Rural Residential Estate and single- family dwelling

Size of Site: Approximately 1.33 Acres

#### B. Traffic & Access:

1. Current access to the existing lots is via frontage along Karubos Road