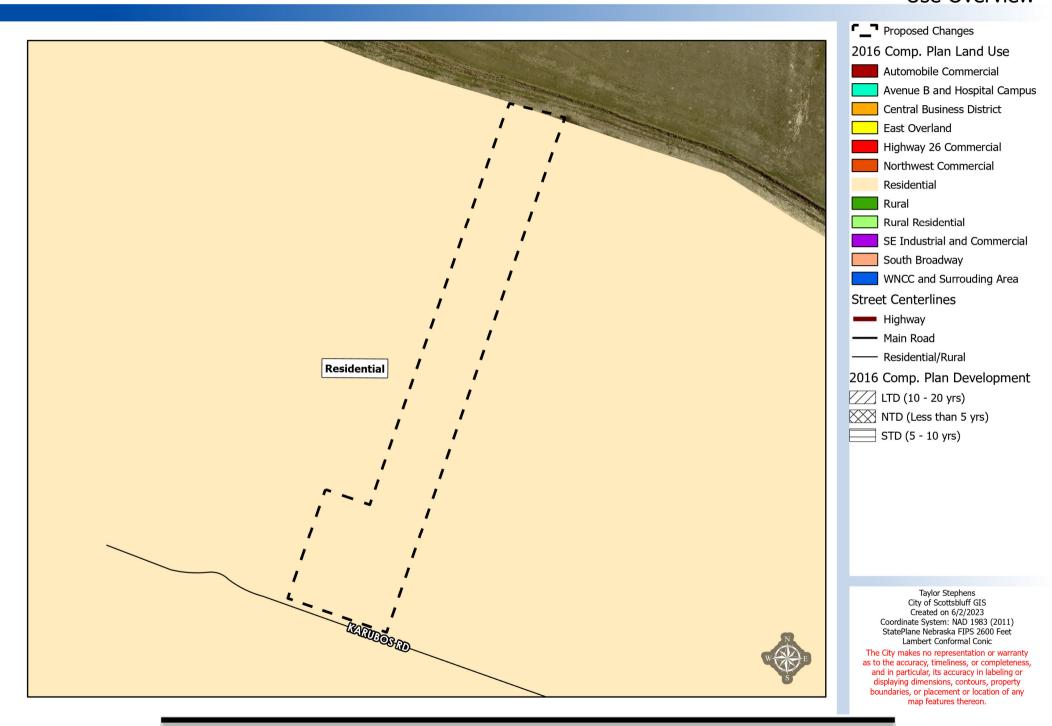

#### III. ANALYSIS

**A. Comprehensive Plan:** The Future Land Use Map of the Comprehensive Plan currently shows the site as Residential.

### 2016 Comp. Plan Future Land Use Overview