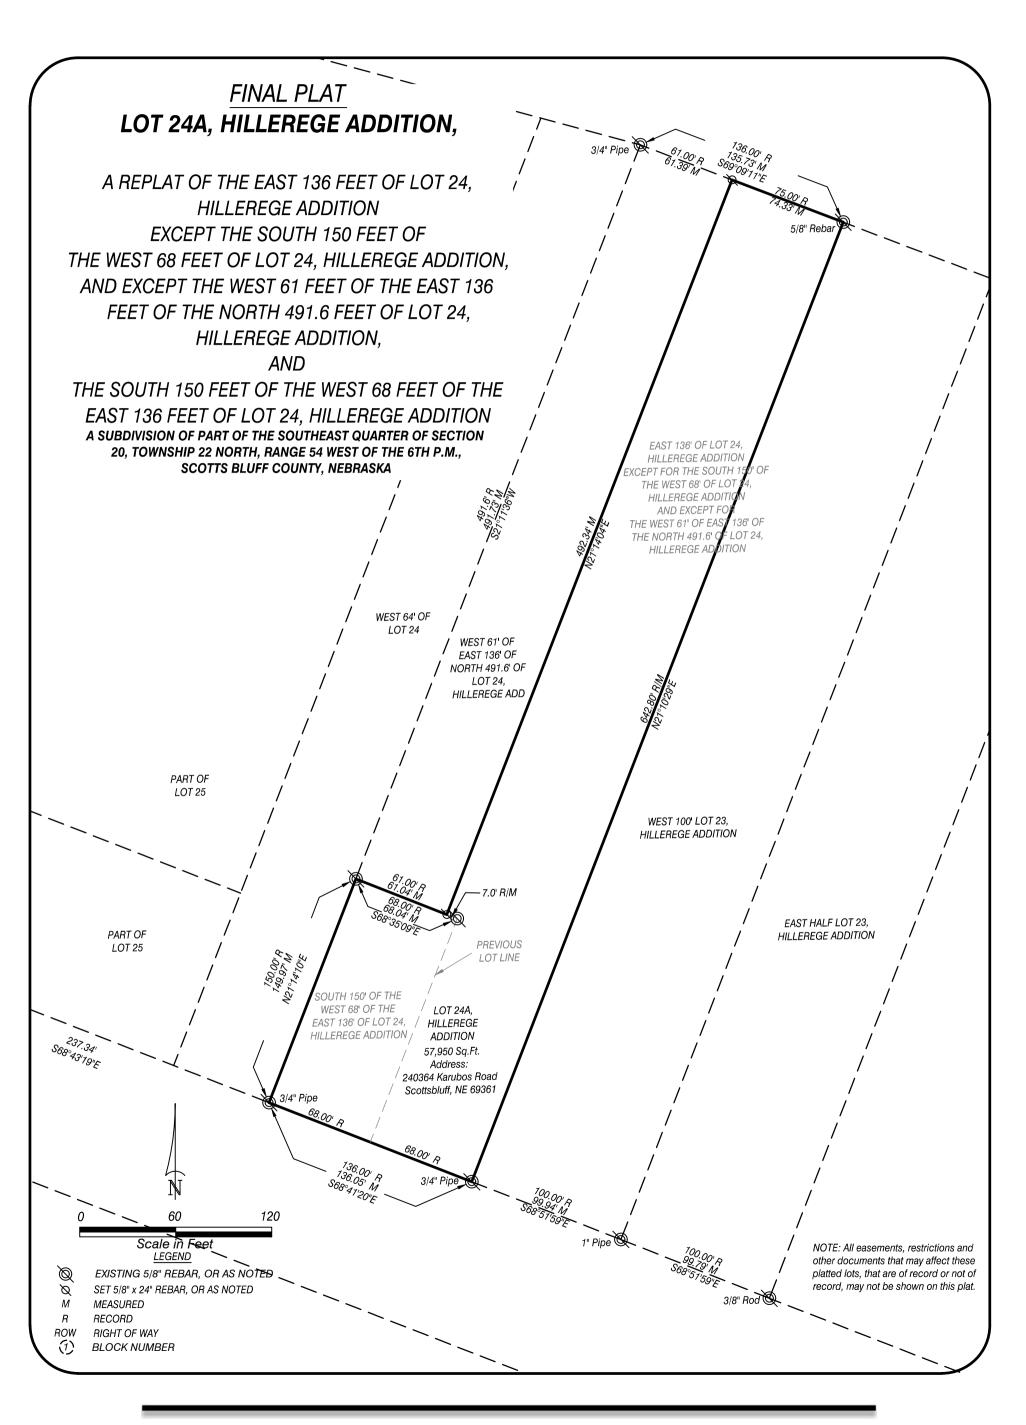

# Application for Approval of Subdivision of Real Estate Amended Plat

| 1.                                                                                                                                                                                                                                                                                                                                                                                                                                                                                             | 1. Name of Subdivision: Lot 24A, Hillerege Addition                                                                                                                                                                                                                                         |                               |                |                                     |             |  |  |  |
|------------------------------------------------------------------------------------------------------------------------------------------------------------------------------------------------------------------------------------------------------------------------------------------------------------------------------------------------------------------------------------------------------------------------------------------------------------------------------------------------|---------------------------------------------------------------------------------------------------------------------------------------------------------------------------------------------------------------------------------------------------------------------------------------------|-------------------------------|----------------|-------------------------------------|-------------|--|--|--|
| 2.                                                                                                                                                                                                                                                                                                                                                                                                                                                                                             | Applicant:                                                                                                                                                                                                                                                                                  | Jay L. & Patricia M           | . Weitzel      | <u>308-631-9407</u>                 | 12          |  |  |  |
| l                                                                                                                                                                                                                                                                                                                                                                                                                                                                                              |                                                                                                                                                                                                                                                                                             | Name                          | - A            | Telephone Number                    |             |  |  |  |
| l                                                                                                                                                                                                                                                                                                                                                                                                                                                                                              |                                                                                                                                                                                                                                                                                             | 240364 Karubos Ro<br>Address  | ad             | Scottsbluff, NE 69361               | 7:          |  |  |  |
| l <sub>2</sub>                                                                                                                                                                                                                                                                                                                                                                                                                                                                                 | Name of                                                                                                                                                                                                                                                                                     | Audress                       |                | City/State                          | Zip         |  |  |  |
| J.                                                                                                                                                                                                                                                                                                                                                                                                                                                                                             | Property Owner                                                                                                                                                                                                                                                                              | Name (Owner of Re             | cord ONLY)     | Telephone Number                    |             |  |  |  |
|                                                                                                                                                                                                                                                                                                                                                                                                                                                                                                | Owner                                                                                                                                                                                                                                                                                       | $\overline{\mathrm{Address}}$ |                | CitalChaha                          | 7:.         |  |  |  |
| $ _{\lambda}$                                                                                                                                                                                                                                                                                                                                                                                                                                                                                  | Engineer                                                                                                                                                                                                                                                                                    | MC Schaff & Associ            | otes           | City/State<br>308-635-1926          | Zip         |  |  |  |
| 4.                                                                                                                                                                                                                                                                                                                                                                                                                                                                                             | or Land                                                                                                                                                                                                                                                                                     | Name/Firm                     | ates           | Telephone Number                    | <del></del> |  |  |  |
|                                                                                                                                                                                                                                                                                                                                                                                                                                                                                                | Surveyor                                                                                                                                                                                                                                                                                    | 818 S. Beltline High          | way Fact       |                                     |             |  |  |  |
|                                                                                                                                                                                                                                                                                                                                                                                                                                                                                                | Burveyor                                                                                                                                                                                                                                                                                    | Address                       | iway East      | Scottsbluff, NE 69361 City/State    | 7in         |  |  |  |
| 5.                                                                                                                                                                                                                                                                                                                                                                                                                                                                                             | Coordinator                                                                                                                                                                                                                                                                                 | Audress                       |                | City/State                          | Zip         |  |  |  |
| 0.                                                                                                                                                                                                                                                                                                                                                                                                                                                                                             | Coordinator                                                                                                                                                                                                                                                                                 | Name                          |                | Telephone Number                    |             |  |  |  |
|                                                                                                                                                                                                                                                                                                                                                                                                                                                                                                |                                                                                                                                                                                                                                                                                             | Address                       |                | 0:4/044-                            | 77.         |  |  |  |
| 6                                                                                                                                                                                                                                                                                                                                                                                                                                                                                              | Locations                                                                                                                                                                                                                                                                                   |                               | -1 -:          | City/State                          | Zip         |  |  |  |
| ю.<br>                                                                                                                                                                                                                                                                                                                                                                                                                                                                                         | Location:                                                                                                                                                                                                                                                                                   |                               |                | the <u>north</u> side of the street | between     |  |  |  |
|                                                                                                                                                                                                                                                                                                                                                                                                                                                                                                | 240398 Karubo                                                                                                                                                                                                                                                                               | s Road_ and <u>240340</u>     | Karubos Koad.  |                                     |             |  |  |  |
| 7                                                                                                                                                                                                                                                                                                                                                                                                                                                                                              | I a ma I Danamin ti                                                                                                                                                                                                                                                                         | C. A44                        |                |                                     |             |  |  |  |
| l '·                                                                                                                                                                                                                                                                                                                                                                                                                                                                                           | Legal Descripti                                                                                                                                                                                                                                                                             | on: See Attached              | -              | 8                                   |             |  |  |  |
| 8.                                                                                                                                                                                                                                                                                                                                                                                                                                                                                             | 8. Brief written description of Amended Plat: combining the south 150' of the west 68' of the East 136' of Lot 24 and the east 136' of Lot 24, Hillerege Addition, except the south 150' of the west 68' and the west 61' of the east 136' of the north 491.6' of Lot 24.  Number of Lots 1 |                               |                |                                     |             |  |  |  |
| 9.                                                                                                                                                                                                                                                                                                                                                                                                                                                                                             | 9. Attached:  Copy of Amended Plat (Mylar and 3.5" diskette or CD-ROM in AutoCAD format)  Legal Description if not listed above  Filing Fee - \$50.00 Rcpt  Letter of transmittal                                                                                                           |                               |                |                                     |             |  |  |  |
| 10. The undersigned hereby acknowledges that he/she is familiar with all the requirements of Ordinance No. 3410 and amendments thereto, establishing minimum subdivision design standards to be installed by the subdivision and that he/she has caused said preliminary plat and plan to be prepared. He/she certifies that all requirements of Ordinance 3410 and amendments thereto have been met and submits this application for approval subject to the requirements of said ordinances. |                                                                                                                                                                                                                                                                                             |                               |                |                                     |             |  |  |  |
| 11. Signature for Land Patricia Wetzel (If signature is other than the property owner, please attach owner's proof of acknowledgment and approval of application)                                                                                                                                                                                                                                                                                                                              |                                                                                                                                                                                                                                                                                             |                               |                |                                     |             |  |  |  |
|                                                                                                                                                                                                                                                                                                                                                                                                                                                                                                | 5-3-2023                                                                                                                                                                                                                                                                                    | ,                             |                |                                     |             |  |  |  |
| Da                                                                                                                                                                                                                                                                                                                                                                                                                                                                                             | te Received                                                                                                                                                                                                                                                                                 |                               |                |                                     |             |  |  |  |
|                                                                                                                                                                                                                                                                                                                                                                                                                                                                                                |                                                                                                                                                                                                                                                                                             |                               | Ω <sub>e</sub> |                                     |             |  |  |  |
| $\frac{2}{\text{Ch}}$                                                                                                                                                                                                                                                                                                                                                                                                                                                                          | ecked for comple                                                                                                                                                                                                                                                                            | iance                         |                |                                     |             |  |  |  |
| Development Services Department<br>1818 Avenue A, Scottsbluff, NE 69361<br>(308) 630-6254                                                                                                                                                                                                                                                                                                                                                                                                      |                                                                                                                                                                                                                                                                                             |                               |                |                                     |             |  |  |  |

| SURVEYOR'S CERTIFICATE                                                                                                                                                                                                                                                                                                                                                                                                                                                                                                                                                                                                                                                                                                                                                                            | ACKNOWLEDGEMENT LOT 24A, HILLEREGE ADD SCOTTS BLUFF, COUNTY, NE                                                                                                                                                                                                                                                                                                                                                                                                                                   |  |  |  |
|---------------------------------------------------------------------------------------------------------------------------------------------------------------------------------------------------------------------------------------------------------------------------------------------------------------------------------------------------------------------------------------------------------------------------------------------------------------------------------------------------------------------------------------------------------------------------------------------------------------------------------------------------------------------------------------------------------------------------------------------------------------------------------------------------|---------------------------------------------------------------------------------------------------------------------------------------------------------------------------------------------------------------------------------------------------------------------------------------------------------------------------------------------------------------------------------------------------------------------------------------------------------------------------------------------------|--|--|--|
| I, DENNIS P. SULLIVAN, NEBRASKA REGISTERED LAND SURVEYOR NO. 562, DULY REGISTERED UNDER THE LAND SURVEYOR'S REGULATION ACT, HEREBY CERTIFY I, OR UNDER MY DIRECT SUPERVISION, HAVE                                                                                                                                                                                                                                                                                                                                                                                                                                                                                                                                                                                                                | STATE OF NEBRASKA ) SHEET 2 OF 2 COUNTY OF SCOTTS BLUFF )                                                                                                                                                                                                                                                                                                                                                                                                                                         |  |  |  |
| SURVEYED_LOT 24A, HILLEREGE ADDITION, A REPLAT OF THE EAST 136 FEET OF LOT 24, HILLEREGE ADDITION EXCEPT THE SOUTH 150 FEET OF THE WEST 68 FEET OF LOT 24, HILLEREGE ADDITION, AND EXCEPT THE WEST 61 FEET OF THE EAST 136 FEET OF THE NORTH 491.6 FEET OF LOT 24, HILLEREGE ADDITION, AND THE SOUTH 150 FEET OF THE WEST 68 FEET OF THE EAST 136 FEET OF LOT 24, HILLEREGE ADDITION, A SUBDIVISION OF PART OF THE SOUTHEAST QUARTER OF SECTION 20, TOWNSHIP 22 NORTH,                                                                                                                                                                                                                                                                                                                            | JOB# RM230075-00  Before me, a Notary Public, qualified and acting in said County, personally came Jay L. Weitzel, Husband, to me known to be the identical person whose signature is affixed to the foregoing `Owner's Statement' and acknowledged the execution thereof to be his voluntary act and deed.                                                                                                                                                                                       |  |  |  |
| RANGE 54 WEST OF THE 6TH P.M., SCOTTS BLUFF COUNTY, NEBRASKA.  THAT THE ACCOMPANYING PLAT IS A TRUE DELINEATION OF SAID SURVEY DRAWN TO A SCALE OF 60 FEET TO THE INCH. THAT ALL MONUMENTS FOUND OR SET ARE MARKED AS SHOWN. THAT ALL DIMENSIONS ARE IN FEET AND DECIMALS OF A FOOT. THAT SAID SURVEY, TO THE BEST OF MY KNOWLEDGE AND BELIEF IS TRUE, CORRECT AND IN ACCORDANCE WITH THE LAND SURVEYORS REGULATION ACT IN EFFECT AT THE TIME OF THIS SURVEY                                                                                                                                                                                                                                                                                                                                      | WITNESS MY HAND AND SEAL THIS DAY OF, 2023.                                                                                                                                                                                                                                                                                                                                                                                                                                                       |  |  |  |
| WITNESS MY HAND AND SEAL THIS DAY OF, 2023. FOR THE FIRM OF M. C. SCHAFF AND ASSOCIATES, INC.                                                                                                                                                                                                                                                                                                                                                                                                                                                                                                                                                                                                                                                                                                     | My Commission Expires                                                                                                                                                                                                                                                                                                                                                                                                                                                                             |  |  |  |
|                                                                                                                                                                                                                                                                                                                                                                                                                                                                                                                                                                                                                                                                                                                                                                                                   | ACKNOWLEDGEMENT  STATE OF NEBRASKA COUNTY OF SCOTTS BLUFF )                                                                                                                                                                                                                                                                                                                                                                                                                                       |  |  |  |
| Dennis P. Sullivan, Nebraska Registered Land Surveyor, L. S. 562                                                                                                                                                                                                                                                                                                                                                                                                                                                                                                                                                                                                                                                                                                                                  | Before me, a Notary Public, qualified and acting in said County, personally came Patricia M. Weitzel, Wife, to me known to be the identical person whose signature is affixed to the foregoing `Owner's Statement' and acknowledged the execution thereof to be her voluntary act and deed.                                                                                                                                                                                                       |  |  |  |
|                                                                                                                                                                                                                                                                                                                                                                                                                                                                                                                                                                                                                                                                                                                                                                                                   | WITNESS MY HAND AND SEAL THIS DAY OF, 2023.                                                                                                                                                                                                                                                                                                                                                                                                                                                       |  |  |  |
| OWNER'S STATEMENT                                                                                                                                                                                                                                                                                                                                                                                                                                                                                                                                                                                                                                                                                                                                                                                 |                                                                                                                                                                                                                                                                                                                                                                                                                                                                                                   |  |  |  |
| We, the undersigned, being the owners of the the East 136 feet of Lot 24, Hillerege Addition except the South 150 feet of the West 68 feet of Lot 24, Hillerege Addition, and except the West 61 feet of the East 136 feet of the North 491.6 feet of Lot 24, Hillerege Addition, and the South 150 feet of the West 68 feet of the East 136 feet of Lot 24, Hillerege Addition, a Subdivision of part of the Southeast Quarter of Section 20, Township 22 North, Range 54 West of the 6th P.M., Scotts Bluff County, Nebraska, as described in the foregoing `Surveyor's Certificate' and shown on the accompanying plat have caused such real estate to be platted as LOT 24A, HILLEREGE ADDITION, A REPLAT OF THE EAST 136 FEET OF LOT 24, HILLEREGE ADDITION EXCEPT THE SOUTH 150 FEET OF THE | My Commission Expires  APPROVAL AND ACCEPTANCE                                                                                                                                                                                                                                                                                                                                                                                                                                                    |  |  |  |
| WEST 68 FEET OF LOT 24, HILLEREGE ADDITION, AND EXCEPT THE WEST 61 FEET OF THE EAST 136 FEET OF THE NORTH 491.6 FEET OF LOT 24, HILLEREGE ADDITION, AND THE SOUTH 150 FEET OF THE WEST 68 FEET OF THE EAST 136 FEET OF LOT 24, HILLEREGE ADDITION, A SUBDIVISION OF PART OF THE SOUTHEAST QUARTER OF SECTION 20, TOWNSHIP 22 NORTH, RANGE 54 WEST OF THE 6TH P.M., SCOTTS BLUFF COUNTY, NEBRASKA.                                                                                                                                                                                                                                                                                                                                                                                                 | The foregoing plat of LOT 24A, HILLEREGE ADDITION, A REPLAT OF THE EAST 136 FEET OF LOT 24, HILLEREGE ADDITION EXCEPT THE SOUTH 150 FEET OF THE WEST 68 FEET OF LOT 24, HILLEREGE ADDITION, AND EXCEPT THE WEST 61 FEET OF THE EAST 136 FEET OF THE NORTH 491.6 FEET OF LOT 24, HILLEREGE ADDITION, AND THE SOUTH 150 FEET OF THE WEST 68 FEET OF THE EAST 136 FEET OF LOT 24, HILLEREGE ADDITION, A SUBDIVISION OF PART OF THE SOUTHEAST QUARTER OF SECTION 20, TOWNSHIP 22 NORTH, RANGE 54 WEST |  |  |  |
| That the foregoing plat is made with the free consent and in accordance with the desires of the undersigned owners. We hereby dedicate these streets and easements shown for the use and benefit of the public.  Dated this day of, 2023.                                                                                                                                                                                                                                                                                                                                                                                                                                                                                                                                                         | OF THE 6TH P.M., SCOTTS BLUFF COUNTY, NEBRASKA is hereby approved by the Mayor and City Council of the City of Scottsbluff, Scotts Bluff County, Nebraska, by resolution duly passed                                                                                                                                                                                                                                                                                                              |  |  |  |
| Owners:                                                                                                                                                                                                                                                                                                                                                                                                                                                                                                                                                                                                                                                                                                                                                                                           | this day of, 2023.                                                                                                                                                                                                                                                                                                                                                                                                                                                                                |  |  |  |
|                                                                                                                                                                                                                                                                                                                                                                                                                                                                                                                                                                                                                                                                                                                                                                                                   | Mayor: Jeanne McKerrigan                                                                                                                                                                                                                                                                                                                                                                                                                                                                          |  |  |  |
| By: Jay L. Weitzel, Husband  By: Patricia M. Weitzel, Wife                                                                                                                                                                                                                                                                                                                                                                                                                                                                                                                                                                                                                                                                                                                                        | ATTEGT                                                                                                                                                                                                                                                                                                                                                                                                                                                                                            |  |  |  |

#### I. GENERAL INFORMATION

A. Applicant: Jay & Patricia Weitzel

240364 Karubos Road Scottsbluff, NE 69361

**B.** Property

**Owner:** Same as Applicant

**C. Proposal:** Request to consolidate the south 150' of the west 68' of the East 136' of Lot 24 and the east 136' if the north491.6' of Lot 24

D. Legal Description: Lot 24A, Hillerege Addition

E. Location: 240364 Karubos Road in the City of Scottsbluff Extra-Territorial Jurisdiction (ETJ)

F. Existing Zoning & Land Use: R-1B Rural Residential Estate and single- family dwelling

Size of Site: Approximately 1.33 Acres