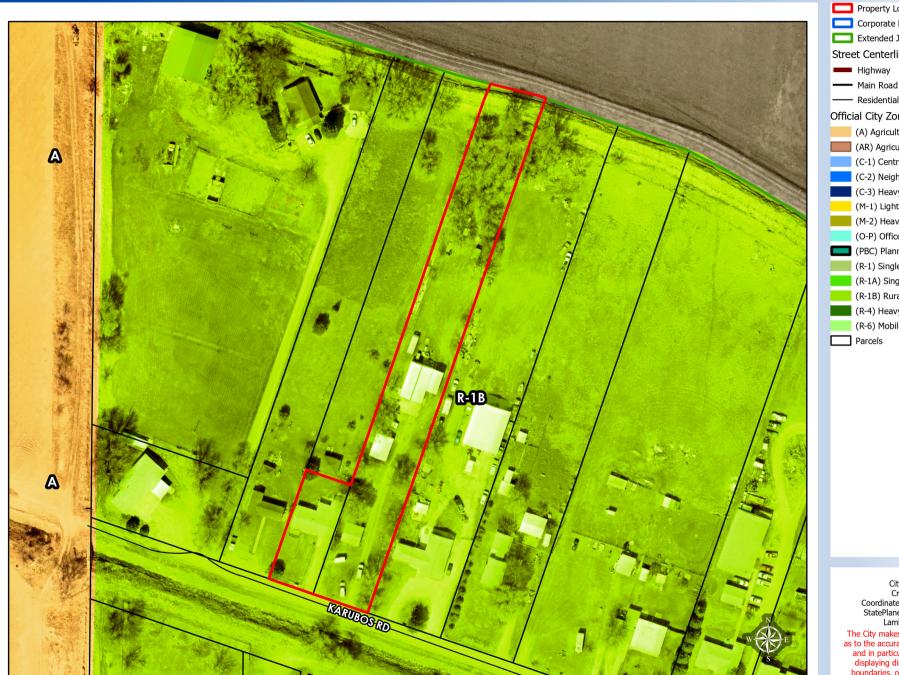

### Zoning Overview

Property Location(s)

Corporate Limits

Extended Jurisdiction

Street Centerlines

- Residential/Rural

Official City Zoning

(A) Agriculture

(AR) Agriculture Residential

(C-1) Central Business District

(C-2) Neighborhood Commercial

(C-3) Heavy Commercial

(M-1) Light Manufacturing & Industrial

(M-2) Heavy Manufacturing and Industrial

(O-P) Office and Professional

(PBC) Planned Business Center

(R-1) Single Family

(R-1A) Single Family Medium Density

(R-1B) Rural Residential Estate

(R-4) Heavy Density Multiple Family

(R-6) Mobile Home

Taylor Stephens City of Scottsbluff GIS Created on 6/7/2023 Coordinate System: NAD 1983 (2011) StatePlane Nebraska FIPS 2600 Feet Lambert Conformal Conic

The City makes no representation or warranty as to the accuracy, timeliness, or completeness, and in particular, its accuracy in labeling or displaying dimensions, contours, property boundaries, or placement or location of any map features thereon.