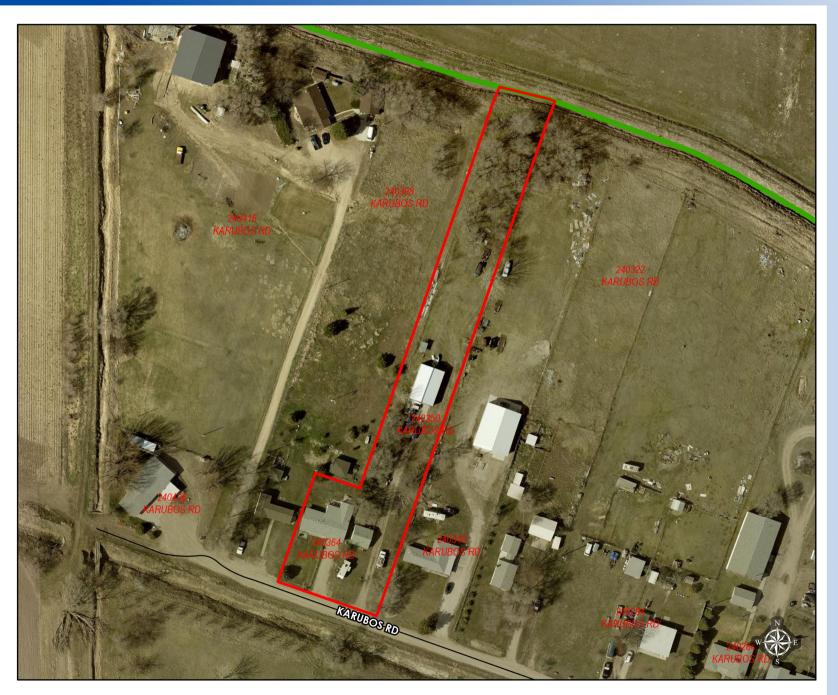

# Aerial Overview

Corporate Limits

Extended Jurisdiction

Proposed Changes

**Street Centerlines** 

**CLASS** 

--- Highway

--- Main Road

— Residential/Rural

Parcels

Address

Taylor Stephens City of Scottsbluff GIS Created on 6/2/2023 Coordinate System: NAD 1983 (2011) StatePlane Nebraska FIPS 2600 Feet Lambert Conformal Conic

The City makes no representation or warranty as to the accuracy, timeliness, or completeness, and in particular, its accuracy in labeling or displaying dimensions, contours, property boundaries, or placement or location of any map features thereon.