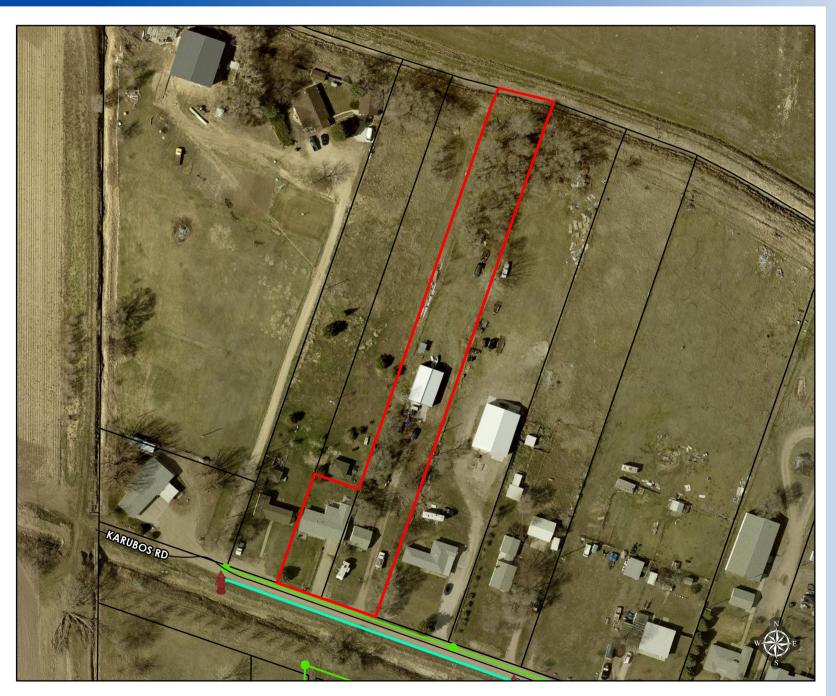

# Aerial Overview

Corporate Limits

Extended Jurisdiction

Proposed Changes

**Street Centerlines** 

**CLASS** 

Highway

--- Main Road

— Residential/Rural

Parcels

Address

Taylor Stephens
City of Scottsbluff GIS
Created on 6/2/2023
Coordinate System: NAD 1983 (2011)
StatePlane Nebraska FIPS 2600 Feet
Lambert Conformal Conic

The City makes no representation or warranty as to the accuracy, timeliness, or completeness, and in particular, its accuracy in labeling or displaying dimensions, contours, property boundaries, or placement or location of any map features thereon.