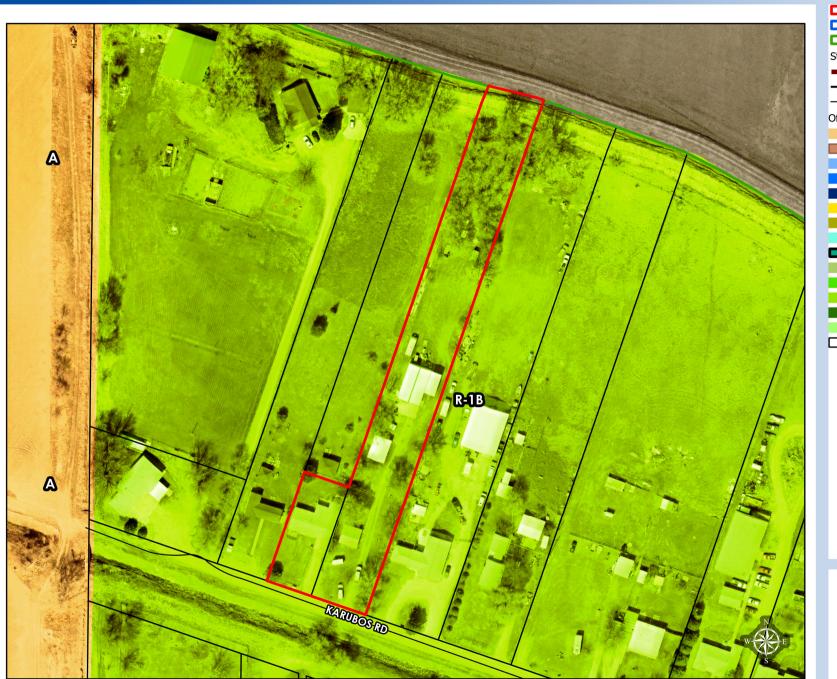

### Zoning Overview

Property Location(s)

Corporate Limits

Extended Jurisdiction

Street Centerlines

Highway

Main Road

- Residential/Rural

Official City Zoning

(A) Agriculture

(AR) Agriculture Residential

(C-1) Central Business District

(C-2) Neighborhood Commercial

(C-3) Heavy Commercial

(M-1) Light Manufacturing & Industrial

(M-2) Heavy Manufacturing and Industrial

(O-P) Office and Professional

(PBC) Planned Business Center

(R-1) Single Family

(R-1A) Single Family Medium Density

(R-1B) Rural Residential Estate

(R-4) Heavy Density Multiple Family

(R-6) Mobile Home

Parcels

Taylor Stephens City of Scottsbluff GIS Created on 6/7/2023 Coordinate System: NAD 1983 (2011) StatePlane Nebraska FIPS 2600 Feet Lambert Conformal Conic

The City makes no representation or warranty as to the accuracy, timeliness, or completeness, and in particular, its accuracy in labeling or displaying dimensions, contours, property boundaries, or placement or location of any map features thereon.