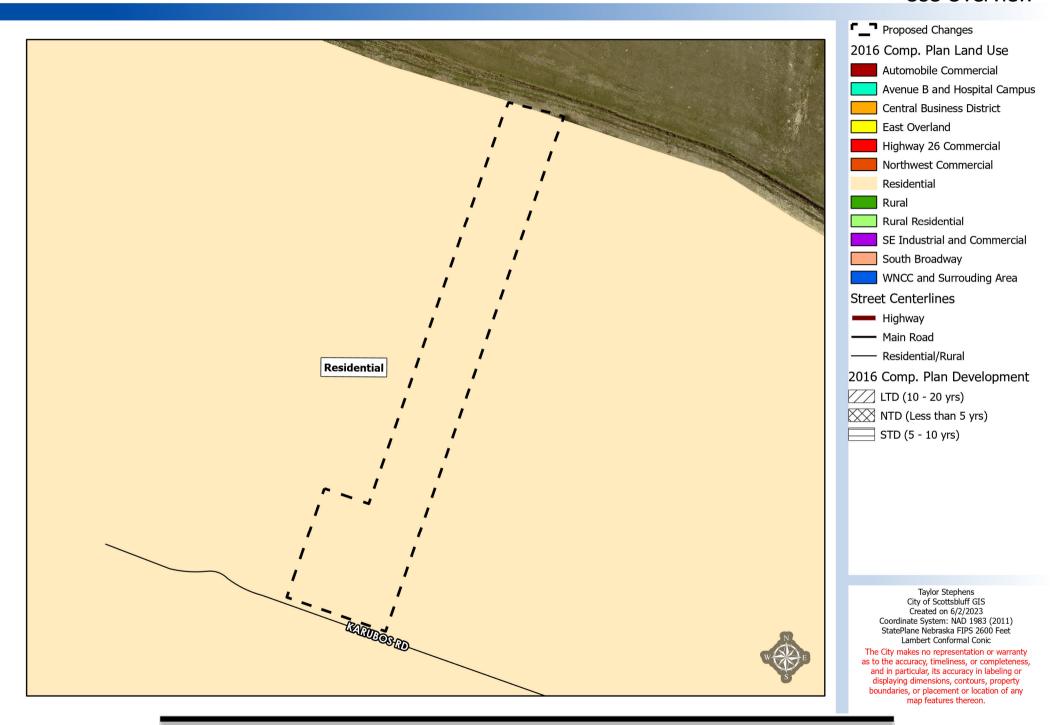

#### III. ANALYSIS

**A. Comprehensive Plan:** The Future Land Use Map of the Comprehensive Plan currently shows the site as Residential.

### 2016 Comp. Plan Future Land Use Overview