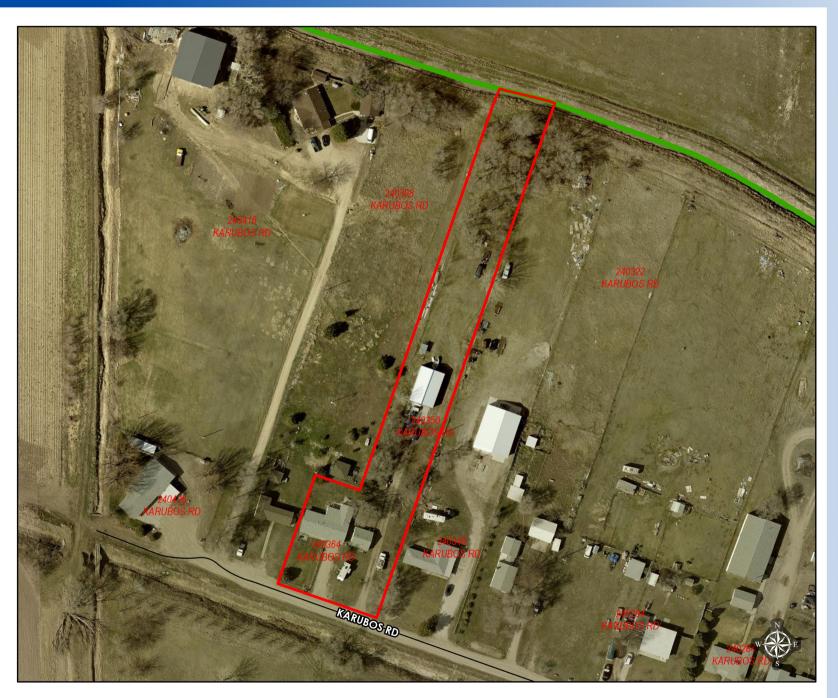

# Aerial Overview

Corporate Limits

Extended Jurisdiction

Proposed Changes

**Street Centerlines** 

**CLASS** 

Highway

--- Main Road

— Residential/Rural

Parcels

Address

Taylor Stephens
City of Scottsbluff GIS
Created on 6/2/2023
Coordinate System: NAD 1983 (2011)
StatePlane Nebraska FIPS 2600 Feet
Lambert Conformal Conic

The City makes no representation or warranty as to the accuracy, timeliness, or completeness, and in particular, its accuracy in labeling or displaying dimensions, contours, property boundaries, or placement or location of any map features thereon.