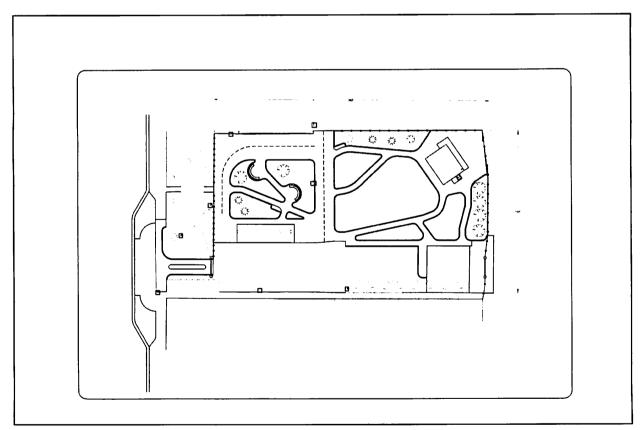

## **OUTDOOR AREA DIAGRAM**

HOW AREA WILL BE PATROLLED Area is enclosed by fencing & an employee will be at each entrance.

- IF APPLICABLE, OUTDOOR AREA MUST BE CONNECTED TO INDOOR AREA IF INDOOR AREA IS TO LICENSED
- MEASUREMENT OF OUTER WALLS OF AREA TO BE LICENSED MUST INCLUDED LENGTH &
  WIDTH IN FEET
- DOUBLE FENCING IS REQUIRED FOR ALL NON-PROFIT ORGANIZATIONS UNLESS FORM #140 IS FILED WITH THIS FORM AND IS APPROVED BY THE COMMISSION
- RETAILER LIQUOR LICENSE HOLDERS ARE NOT REQUIRED TO DOUBLE FENCE, ALTHOUGH MEASURES NEED TO BE TAKEN TO SECURE THE AREA

#### **DIAGRAM OF PROPOSED AREA:**

Form 109 Rev Nov 2016