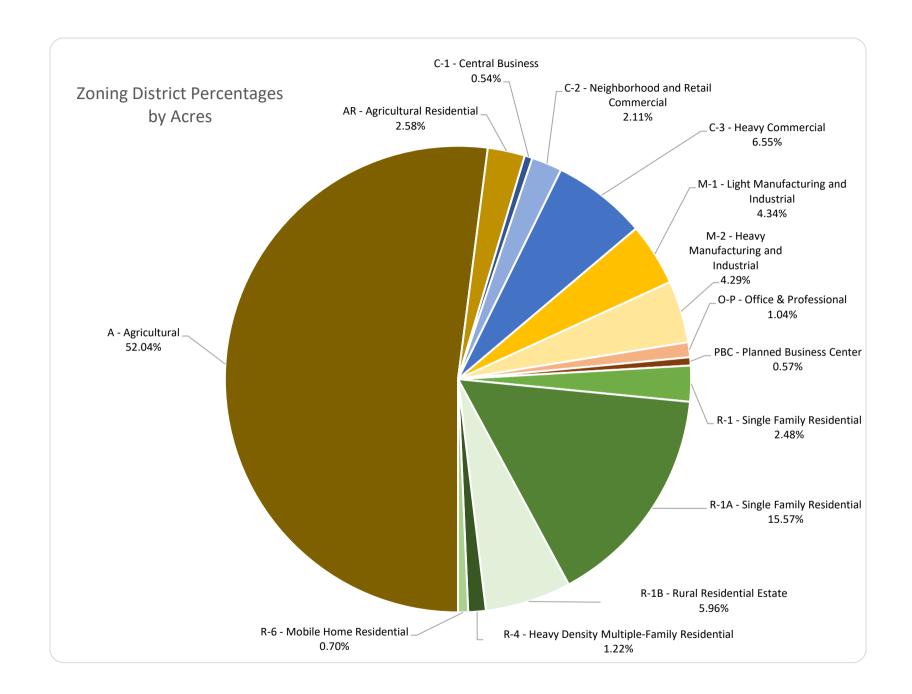

| City of Scottsbluff Zoning Districts            |                |       |  |  |  |  |  |  |  |  |  |  |
|-------------------------------------------------|----------------|-------|--|--|--|--|--|--|--|--|--|--|
| District                                        | No. of Parcels | Acres |  |  |  |  |  |  |  |  |  |  |
| A - Agricultural                                | 222            | 8424  |  |  |  |  |  |  |  |  |  |  |
| AR - Agricultural Residential                   | 59             | 418   |  |  |  |  |  |  |  |  |  |  |
| C-1 - Central Business                          | 280            | 88    |  |  |  |  |  |  |  |  |  |  |
| C-2 - Neighborhood and Retail Commercial        | 201            | 342   |  |  |  |  |  |  |  |  |  |  |
| C-3 - Heavy Commercial                          | 552            | 1060  |  |  |  |  |  |  |  |  |  |  |
| M-1 - Light Manufacturing and Industrial        | 110            | 702   |  |  |  |  |  |  |  |  |  |  |
| M-2 - Heavy Manufacturing and Industrial        | 29             | 695   |  |  |  |  |  |  |  |  |  |  |
| O-P - Office & Professional                     | 50             | 168   |  |  |  |  |  |  |  |  |  |  |
| PBC - Planned Business Center                   | 15             | 92    |  |  |  |  |  |  |  |  |  |  |
| R-1 - Single Family Residential                 | 449            | 402   |  |  |  |  |  |  |  |  |  |  |
| R-1A - Single Family Residential                | 4922           | 2520  |  |  |  |  |  |  |  |  |  |  |
| R-1B - Rural Residential Estate                 | 277            | 965   |  |  |  |  |  |  |  |  |  |  |
| R-4 - Heavy Density Multiple-Family Residential | 304            | 197   |  |  |  |  |  |  |  |  |  |  |
| R-6 - Mobile Home Residential                   | 124            | 113   |  |  |  |  |  |  |  |  |  |  |
| Total                                           | 7594           | 16186 |  |  |  |  |  |  |  |  |  |  |