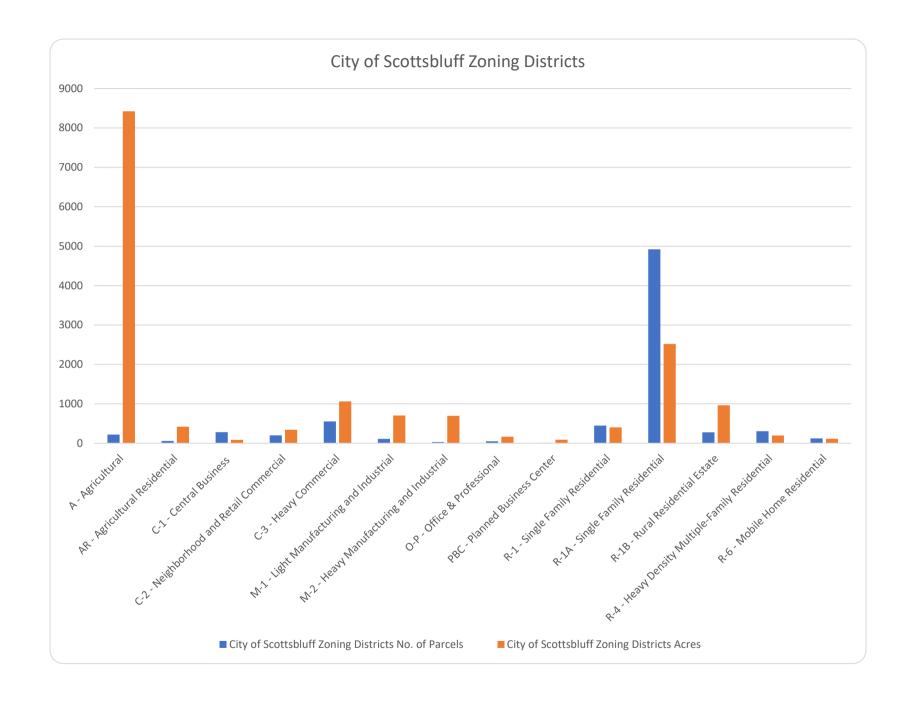

| City of Scottsbluff Zoning Districts            |                |       |  |  |  |  |  |  |  |  |  |  |
|-------------------------------------------------|----------------|-------|--|--|--|--|--|--|--|--|--|--|
| District                                        | No. of Parcels | Acres |  |  |  |  |  |  |  |  |  |  |
| A - Agricultural                                | 222            | 8424  |  |  |  |  |  |  |  |  |  |  |
| AR - Agricultural Residential                   | 59             | 418   |  |  |  |  |  |  |  |  |  |  |
| C-1 - Central Business                          | 280            | 88    |  |  |  |  |  |  |  |  |  |  |
| C-2 - Neighborhood and Retail Commercial        | 201            | 342   |  |  |  |  |  |  |  |  |  |  |
| C-3 - Heavy Commercial                          | 552            | 1060  |  |  |  |  |  |  |  |  |  |  |
| M-1 - Light Manufacturing and Industrial        | 110            | 702   |  |  |  |  |  |  |  |  |  |  |
| M-2 - Heavy Manufacturing and Industrial        | 29             | 695   |  |  |  |  |  |  |  |  |  |  |
| O-P - Office & Professional                     | 50             | 168   |  |  |  |  |  |  |  |  |  |  |
| PBC - Planned Business Center                   | 15             | 92    |  |  |  |  |  |  |  |  |  |  |
| R-1 - Single Family Residential                 | 449            | 402   |  |  |  |  |  |  |  |  |  |  |
| R-1A - Single Family Residential                | 4922           | 2520  |  |  |  |  |  |  |  |  |  |  |
| R-1B - Rural Residential Estate                 | 277            | 965   |  |  |  |  |  |  |  |  |  |  |
| R-4 - Heavy Density Multiple-Family Residential | 304            | 197   |  |  |  |  |  |  |  |  |  |  |
| R-6 - Mobile Home Residential                   | 124            | 113   |  |  |  |  |  |  |  |  |  |  |
| Total                                           | 7594           | 16186 |  |  |  |  |  |  |  |  |  |  |