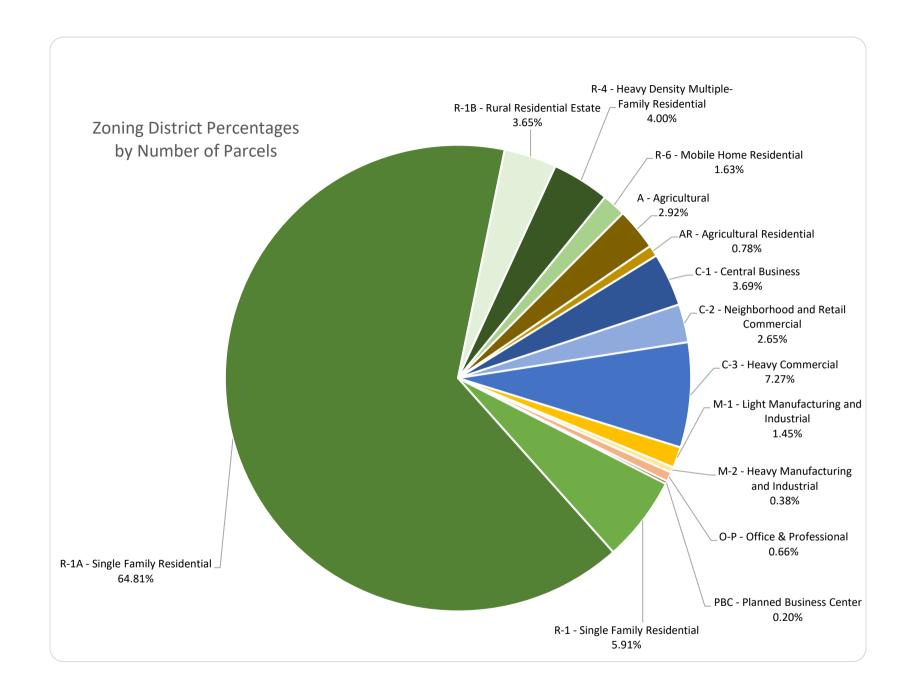

| City of Scottsbluff Zoning Districts            |                |       |  |  |  |  |  |  |  |  |  |  |
|-------------------------------------------------|----------------|-------|--|--|--|--|--|--|--|--|--|--|
| District                                        | No. of Parcels | Acres |  |  |  |  |  |  |  |  |  |  |
| A - Agricultural                                | 222            | 8424  |  |  |  |  |  |  |  |  |  |  |
| AR - Agricultural Residential                   | 59             | 418   |  |  |  |  |  |  |  |  |  |  |
| C-1 - Central Business                          | 280            | 88    |  |  |  |  |  |  |  |  |  |  |
| C-2 - Neighborhood and Retail Commercial        | 201            | 342   |  |  |  |  |  |  |  |  |  |  |
| C-3 - Heavy Commercial                          | 552            | 1060  |  |  |  |  |  |  |  |  |  |  |
| M-1 - Light Manufacturing and Industrial        | 110            | 702   |  |  |  |  |  |  |  |  |  |  |
| M-2 - Heavy Manufacturing and Industrial        | 29             | 695   |  |  |  |  |  |  |  |  |  |  |
| O-P - Office & Professional                     | 50             | 168   |  |  |  |  |  |  |  |  |  |  |
| PBC - Planned Business Center                   | 15             | 92    |  |  |  |  |  |  |  |  |  |  |
| R-1 - Single Family Residential                 | 449            | 402   |  |  |  |  |  |  |  |  |  |  |
| R-1A - Single Family Residential                | 4922           | 2520  |  |  |  |  |  |  |  |  |  |  |
| R-1B - Rural Residential Estate                 | 277            | 965   |  |  |  |  |  |  |  |  |  |  |
| R-4 - Heavy Density Multiple-Family Residential | 304            | 197   |  |  |  |  |  |  |  |  |  |  |
| R-6 - Mobile Home Residential                   | 124            | 113   |  |  |  |  |  |  |  |  |  |  |
| Total                                           | 7594           | 16186 |  |  |  |  |  |  |  |  |  |  |