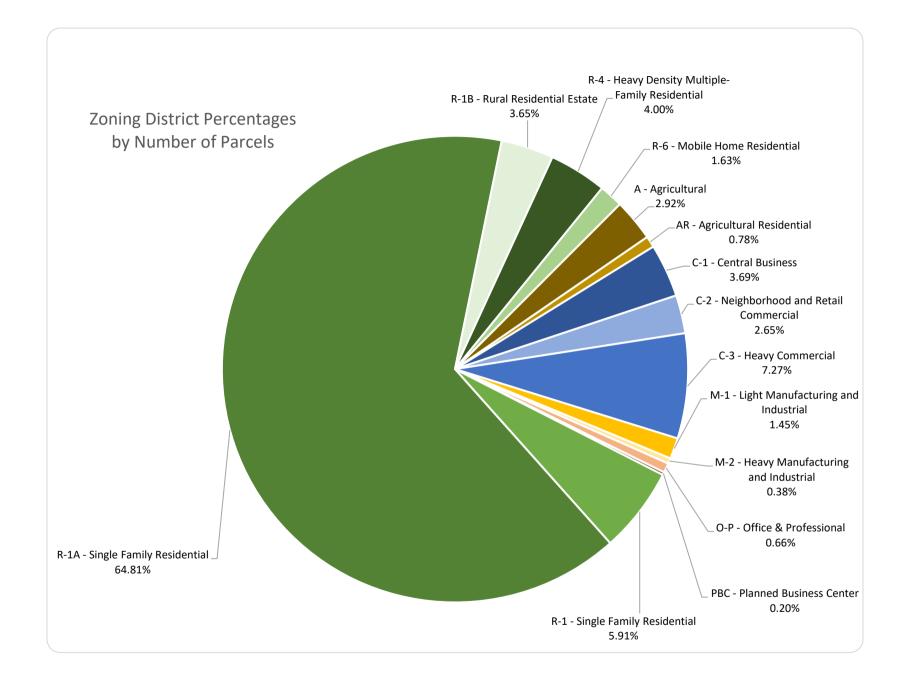

| City of Scottsbluff Zoning Distr                | icts           |       |
|-------------------------------------------------|----------------|-------|
| District                                        | No. of Parcels | Acres |
| A - Agricultural                                | 222            | 8424  |
| AR - Agricultural Residential                   | 59             | 418   |
| C-1 - Central Business                          | 280            | 88    |
| C-2 - Neighborhood and Retail Commercial        | 201            | 342   |
| C-3 - Heavy Commercial                          | 552            | 1060  |
| M-1 - Light Manufacturing and Industrial        | 110            | 702   |
| M-2 - Heavy Manufacturing and Industrial        | 29             | 695   |
| O-P - Office & Professional                     | 50             | 168   |
| PBC - Planned Business Center                   | 15             | 92    |
| R-1 - Single Family Residential                 | 449            | 402   |
| R-1A - Single Family Residential                | 4922           | 2520  |
| R-1B - Rural Residential Estate                 | 277            | 965   |
| R-4 - Heavy Density Multiple-Family Residential | 304            | 197   |
| R-6 - Mobile Home Residential                   | 124            | 113   |
| Total                                           | 7594           | 16186 |