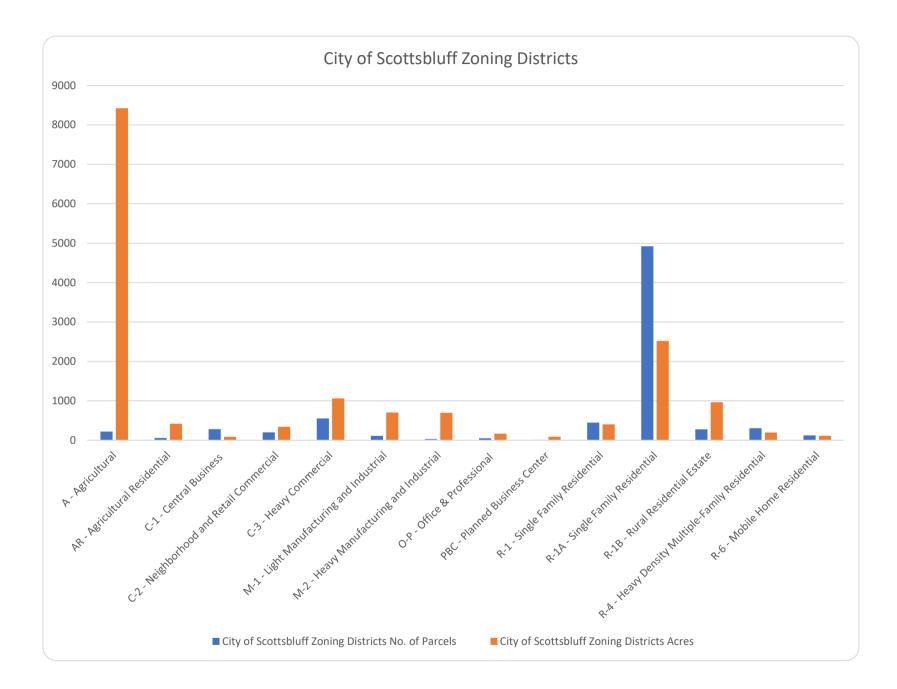

| City of Scottsbluff Zoning Distr                | icts           |       |
|-------------------------------------------------|----------------|-------|
| District                                        | No. of Parcels | Acres |
| A - Agricultural                                | 222            | 8424  |
| AR - Agricultural Residential                   | 59             | 418   |
| C-1 - Central Business                          | 280            | 88    |
| C-2 - Neighborhood and Retail Commercial        | 201            | 342   |
| C-3 - Heavy Commercial                          | 552            | 1060  |
| M-1 - Light Manufacturing and Industrial        | 110            | 702   |
| M-2 - Heavy Manufacturing and Industrial        | 29             | 695   |
| O-P - Office & Professional                     | 50             | 168   |
| PBC - Planned Business Center                   | 15             | 92    |
| R-1 - Single Family Residential                 | 449            | 402   |
| R-1A - Single Family Residential                | 4922           | 2520  |
| R-1B - Rural Residential Estate                 | 277            | 965   |
| R-4 - Heavy Density Multiple-Family Residential | 304            | 197   |
| R-6 - Mobile Home Residential                   | 124            | 113   |
| Total                                           | 7594           | 16186 |