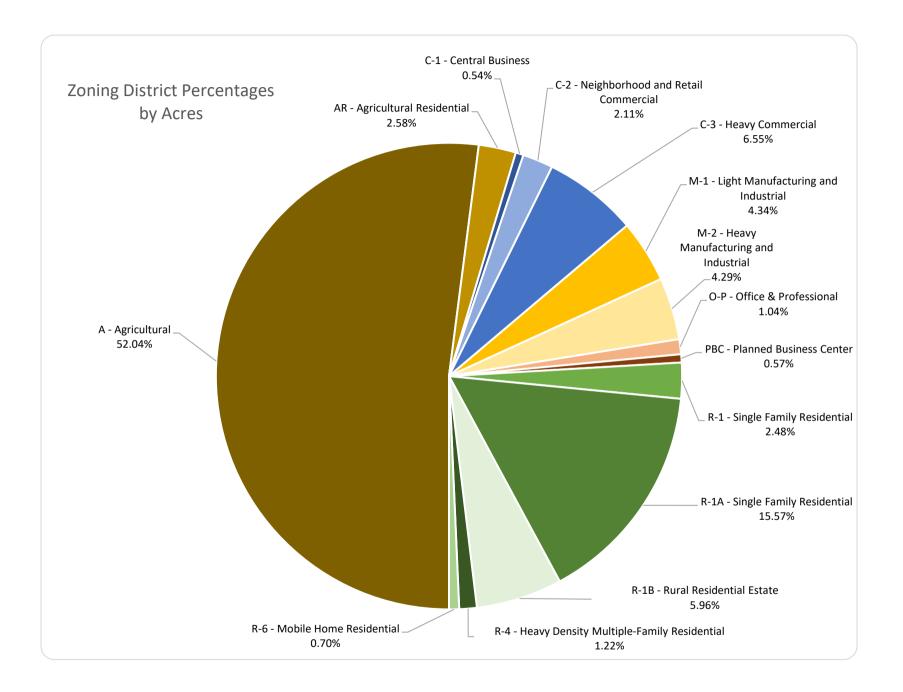

| City of Scottsbluff Zoning Distr                | icts           |       |
|-------------------------------------------------|----------------|-------|
| District                                        | No. of Parcels | Acres |
| A - Agricultural                                | 222            | 8424  |
| AR - Agricultural Residential                   | 59             | 418   |
| C-1 - Central Business                          | 280            | 88    |
| C-2 - Neighborhood and Retail Commercial        | 201            | 342   |
| C-3 - Heavy Commercial                          | 552            | 1060  |
| M-1 - Light Manufacturing and Industrial        | 110            | 702   |
| M-2 - Heavy Manufacturing and Industrial        | 29             | 695   |
| O-P - Office & Professional                     | 50             | 168   |
| PBC - Planned Business Center                   | 15             | 92    |
| R-1 - Single Family Residential                 | 449            | 402   |
| R-1A - Single Family Residential                | 4922           | 2520  |
| R-1B - Rural Residential Estate                 | 277            | 965   |
| R-4 - Heavy Density Multiple-Family Residential | 304            | 197   |
| R-6 - Mobile Home Residential                   | 124            | 113   |
| Total                                           | 7594           | 16186 |