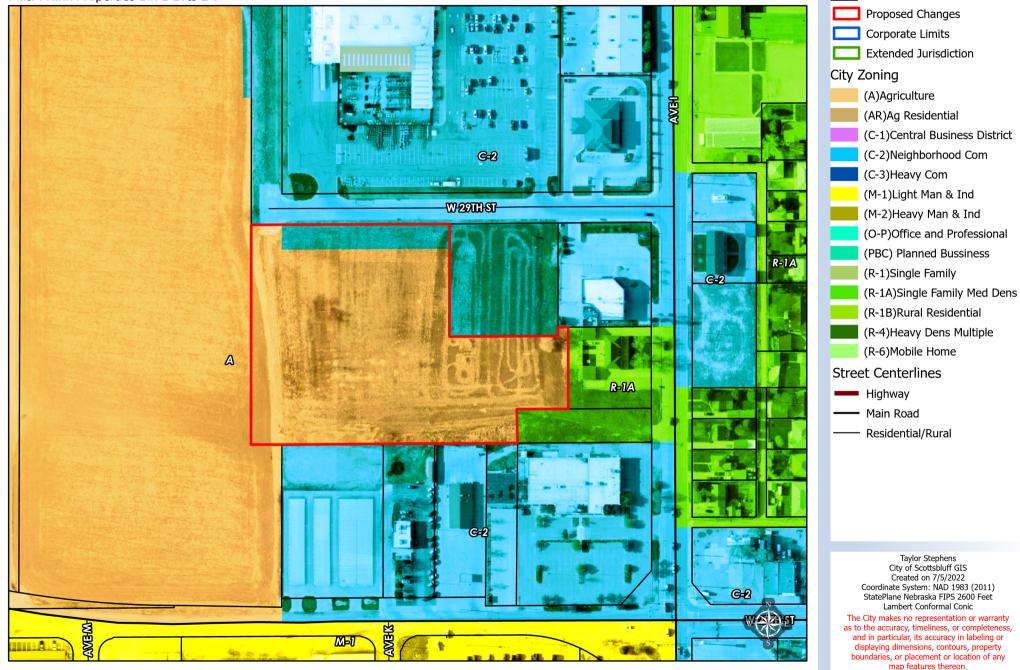

Rev: 12/14/ City Clerk

| SCOTTSELUFF                                                                                                                                                                                                                                                                                                                                                                                                                                                                                                                                                                                                                                                                                                                                                                                                                                                                                                                                                                                                                                                                                                                                                                                                                                                                                                                                                                                                                                                                                                                                                                                                                                                                                                                                                                                                                                                                                                                                                                                                                                                                                                                    |                                                                                                                                                   | Tity of Scottsbluff,<br>ition for a Preliminary                                                                                                                              |                                                                                                  | ón                                                                          |
|--------------------------------------------------------------------------------------------------------------------------------------------------------------------------------------------------------------------------------------------------------------------------------------------------------------------------------------------------------------------------------------------------------------------------------------------------------------------------------------------------------------------------------------------------------------------------------------------------------------------------------------------------------------------------------------------------------------------------------------------------------------------------------------------------------------------------------------------------------------------------------------------------------------------------------------------------------------------------------------------------------------------------------------------------------------------------------------------------------------------------------------------------------------------------------------------------------------------------------------------------------------------------------------------------------------------------------------------------------------------------------------------------------------------------------------------------------------------------------------------------------------------------------------------------------------------------------------------------------------------------------------------------------------------------------------------------------------------------------------------------------------------------------------------------------------------------------------------------------------------------------------------------------------------------------------------------------------------------------------------------------------------------------------------------------------------------------------------------------------------------------|---------------------------------------------------------------------------------------------------------------------------------------------------|------------------------------------------------------------------------------------------------------------------------------------------------------------------------------|--------------------------------------------------------------------------------------------------|-----------------------------------------------------------------------------|
| Date:<br>05-11-2022                                                                                                                                                                                                                                                                                                                                                                                                                                                                                                                                                                                                                                                                                                                                                                                                                                                                                                                                                                                                                                                                                                                                                                                                                                                                                                                                                                                                                                                                                                                                                                                                                                                                                                                                                                                                                                                                                                                                                                                                                                                                                                            |                                                                                                                                                   |                                                                                                                                                                              | DO NOT WRITE                                                                                     | IN THIS BLOCK                                                               |
| Address (Location):<br>West 29th Street (Proposed Lo                                                                                                                                                                                                                                                                                                                                                                                                                                                                                                                                                                                                                                                                                                                                                                                                                                                                                                                                                                                                                                                                                                                                                                                                                                                                                                                                                                                                                                                                                                                                                                                                                                                                                                                                                                                                                                                                                                                                                                                                                                                                           | ots 2-9, Block 1, Frank Propertie                                                                                                                 | s)                                                                                                                                                                           | Permit Number:                                                                                   |                                                                             |
| Applicant's Name<br>Bryan Frank (Frank Properties 2, LLC.)                                                                                                                                                                                                                                                                                                                                                                                                                                                                                                                                                                                                                                                                                                                                                                                                                                                                                                                                                                                                                                                                                                                                                                                                                                                                                                                                                                                                                                                                                                                                                                                                                                                                                                                                                                                                                                                                                                                                                                                                                                                                     |                                                                                                                                                   |                                                                                                                                                                              | Plat<br>Approved                                                                                 | Denied                                                                      |
| Applicant's Address:<br>PO Box 2395                                                                                                                                                                                                                                                                                                                                                                                                                                                                                                                                                                                                                                                                                                                                                                                                                                                                                                                                                                                                                                                                                                                                                                                                                                                                                                                                                                                                                                                                                                                                                                                                                                                                                                                                                                                                                                                                                                                                                                                                                                                                                            |                                                                                                                                                   |                                                                                                                                                                              | Date Issued:                                                                                     | Denteu                                                                      |
| City:<br>Scottsbluff                                                                                                                                                                                                                                                                                                                                                                                                                                                                                                                                                                                                                                                                                                                                                                                                                                                                                                                                                                                                                                                                                                                                                                                                                                                                                                                                                                                                                                                                                                                                                                                                                                                                                                                                                                                                                                                                                                                                                                                                                                                                                                           | State:<br>Nebraska                                                                                                                                | Zip:<br>69363                                                                                                                                                                | Comp. Plan Land Use:                                                                             | Zone:                                                                       |
| Telephone:<br>308-631-8350                                                                                                                                                                                                                                                                                                                                                                                                                                                                                                                                                                                                                                                                                                                                                                                                                                                                                                                                                                                                                                                                                                                                                                                                                                                                                                                                                                                                                                                                                                                                                                                                                                                                                                                                                                                                                                                                                                                                                                                                                                                                                                     | Mobile:<br>308-631-8350                                                                                                                           | Email:<br>bryanfrank@bfenterprising.con                                                                                                                                      | Attached:                                                                                        | L                                                                           |
| Property Owner:<br>Frank Properties 2, LLC.                                                                                                                                                                                                                                                                                                                                                                                                                                                                                                                                                                                                                                                                                                                                                                                                                                                                                                                                                                                                                                                                                                                                                                                                                                                                                                                                                                                                                                                                                                                                                                                                                                                                                                                                                                                                                                                                                                                                                                                                                                                                                    | l                                                                                                                                                 |                                                                                                                                                                              | Plot Plan<br>Legal Description (in Word)<br>\$100.00 filing fee                                  |                                                                             |
| Property Owner's Address:<br>PO Box 2395                                                                                                                                                                                                                                                                                                                                                                                                                                                                                                                                                                                                                                                                                                                                                                                                                                                                                                                                                                                                                                                                                                                                                                                                                                                                                                                                                                                                                                                                                                                                                                                                                                                                                                                                                                                                                                                                                                                                                                                                                                                                                       |                                                                                                                                                   |                                                                                                                                                                              |                                                                                                  |                                                                             |
| City:<br>Scottsbluff                                                                                                                                                                                                                                                                                                                                                                                                                                                                                                                                                                                                                                                                                                                                                                                                                                                                                                                                                                                                                                                                                                                                                                                                                                                                                                                                                                                                                                                                                                                                                                                                                                                                                                                                                                                                                                                                                                                                                                                                                                                                                                           | State:<br>Nebraska                                                                                                                                | Zip:<br>69363                                                                                                                                                                | \$3.00 per proper<br>300-feet                                                                    | ty owner within                                                             |
| Telephone:                                                                                                                                                                                                                                                                                                                                                                                                                                                                                                                                                                                                                                                                                                                                                                                                                                                                                                                                                                                                                                                                                                                                                                                                                                                                                                                                                                                                                                                                                                                                                                                                                                                                                                                                                                                                                                                                                                                                                                                                                                                                                                                     | Mobile:                                                                                                                                           | Email:                                                                                                                                                                       | Receipt #                                                                                        |                                                                             |
| 308-631-8350<br>Engineer or Surveyor:                                                                                                                                                                                                                                                                                                                                                                                                                                                                                                                                                                                                                                                                                                                                                                                                                                                                                                                                                                                                                                                                                                                                                                                                                                                                                                                                                                                                                                                                                                                                                                                                                                                                                                                                                                                                                                                                                                                                                                                                                                                                                          | 308-631-8350                                                                                                                                      | bryanfrank@bfenterprising.com                                                                                                                                                | Total Asuas                                                                                      |                                                                             |
| Gregg M. Schilz LS-785                                                                                                                                                                                                                                                                                                                                                                                                                                                                                                                                                                                                                                                                                                                                                                                                                                                                                                                                                                                                                                                                                                                                                                                                                                                                                                                                                                                                                                                                                                                                                                                                                                                                                                                                                                                                                                                                                                                                                                                                                                                                                                         |                                                                                                                                                   |                                                                                                                                                                              | Total Acreage:<br>±4.80 Acres                                                                    |                                                                             |
| Engineer or Surveyor Address:<br>818 South Beltline Highway East                                                                                                                                                                                                                                                                                                                                                                                                                                                                                                                                                                                                                                                                                                                                                                                                                                                                                                                                                                                                                                                                                                                                                                                                                                                                                                                                                                                                                                                                                                                                                                                                                                                                                                                                                                                                                                                                                                                                                                                                                                                               |                                                                                                                                                   |                                                                                                                                                                              | Proposed number of lots:<br>8                                                                    |                                                                             |
| City:<br>Scottsbluff                                                                                                                                                                                                                                                                                                                                                                                                                                                                                                                                                                                                                                                                                                                                                                                                                                                                                                                                                                                                                                                                                                                                                                                                                                                                                                                                                                                                                                                                                                                                                                                                                                                                                                                                                                                                                                                                                                                                                                                                                                                                                                           | State:<br>Nebraska                                                                                                                                | Zip:<br>69361                                                                                                                                                                | Present Use of Prope<br>Agriculture Zone A                                                       | rty:                                                                        |
| Telephone:<br>308-635-1926                                                                                                                                                                                                                                                                                                                                                                                                                                                                                                                                                                                                                                                                                                                                                                                                                                                                                                                                                                                                                                                                                                                                                                                                                                                                                                                                                                                                                                                                                                                                                                                                                                                                                                                                                                                                                                                                                                                                                                                                                                                                                                     | Mobile:<br>308-631-7099                                                                                                                           | Email:<br>gschilz@mcschaff.com                                                                                                                                               | Proposed Use of Prop<br>Commercial Proposed                                                      | erty:<br>Zone C2                                                            |
| Location of property:<br>West of Viaero Wireless and south of Home Depot on 29th Street                                                                                                                                                                                                                                                                                                                                                                                                                                                                                                                                                                                                                                                                                                                                                                                                                                                                                                                                                                                                                                                                                                                                                                                                                                                                                                                                                                                                                                                                                                                                                                                                                                                                                                                                                                                                                                                                                                                                                                                                                                        |                                                                                                                                                   |                                                                                                                                                                              | Present Zoning:<br>Agriculture Zone A                                                            |                                                                             |
| Please provide the followin                                                                                                                                                                                                                                                                                                                                                                                                                                                                                                                                                                                                                                                                                                                                                                                                                                                                                                                                                                                                                                                                                                                                                                                                                                                                                                                                                                                                                                                                                                                                                                                                                                                                                                                                                                                                                                                                                                                                                                                                                                                                                                    | -                                                                                                                                                 |                                                                                                                                                                              |                                                                                                  |                                                                             |
| almensions, existing s                                                                                                                                                                                                                                                                                                                                                                                                                                                                                                                                                                                                                                                                                                                                                                                                                                                                                                                                                                                                                                                                                                                                                                                                                                                                                                                                                                                                                                                                                                                                                                                                                                                                                                                                                                                                                                                                                                                                                                                                                                                                                                         | structures, proposed structures,                                                                                                                  | roperty lines, fence lines, irrigati<br>easements, etc)                                                                                                                      | ion canals, future stree                                                                         | t widths,                                                                   |
| Legal Description on a                                                                                                                                                                                                                                                                                                                                                                                                                                                                                                                                                                                                                                                                                                                                                                                                                                                                                                                                                                                                                                                                                                                                                                                                                                                                                                                                                                                                                                                                                                                                                                                                                                                                                                                                                                                                                                                                                                                                                                                                                                                                                                         | a CD/Disk (in Word)                                                                                                                               |                                                                                                                                                                              |                                                                                                  |                                                                             |
| \$100.00 filing fee<br>Proof of Ownership of Property (See 21-1-50, Title Insurance, Attorney's opinion, Certificate of registered abstracter)                                                                                                                                                                                                                                                                                                                                                                                                                                                                                                                                                                                                                                                                                                                                                                                                                                                                                                                                                                                                                                                                                                                                                                                                                                                                                                                                                                                                                                                                                                                                                                                                                                                                                                                                                                                                                                                                                                                                                                                 |                                                                                                                                                   |                                                                                                                                                                              |                                                                                                  |                                                                             |
| The undersigned, hereby certificestrablishing minimum subdivision and plan to be prepared. He/s submits this application for a | y that he/she is familiar with all<br>sion design standards to be inst<br>the certifies that all requirement<br>proval subject to the requirement | the requirements of Ordinance<br>alled by the subdivision and that<br>s of Ordinance No. 3410 and am<br>its of said ordinance. I have als<br>the statements herein contained | No. 3410 and amendm<br>he/she has caused sai<br>hendments there to hav<br>so read and am familia | ents thereto,<br>id preliminary plat<br>ve been met and<br>ve with the City |
| Applicant's Signature:<br>Remarks: (Insert here any info                                                                                                                                                                                                                                                                                                                                                                                                                                                                                                                                                                                                                                                                                                                                                                                                                                                                                                                                                                                                                                                                                                                                                                                                                                                                                                                                                                                                                                                                                                                                                                                                                                                                                                                                                                                                                                                                                                                                                                                                                                                                       | primation not covered above)                                                                                                                      | Date                                                                                                                                                                         | e: <u>X .5-12-2</u>                                                                              | 023                                                                         |
|                                                                                                                                                                                                                                                                                                                                                                                                                                                                                                                                                                                                                                                                                                                                                                                                                                                                                                                                                                                                                                                                                                                                                                                                                                                                                                                                                                                                                                                                                                                                                                                                                                                                                                                                                                                                                                                                                                                                                                                                                                                                                                                                |                                                                                                                                                   |                                                                                                                                                                              |                                                                                                  |                                                                             |