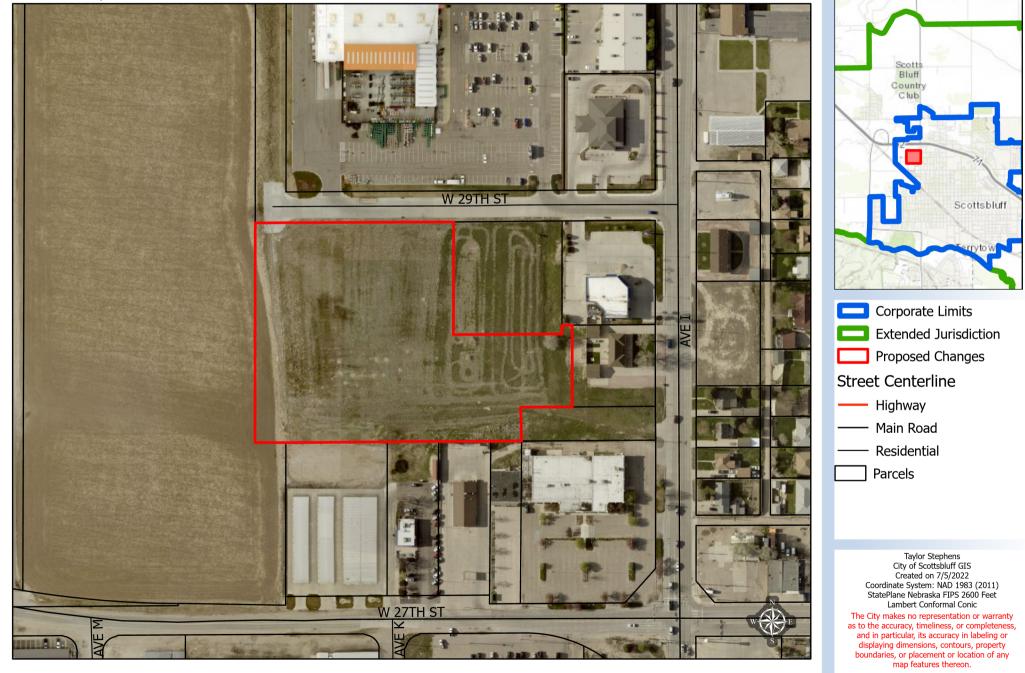

Rev: 12/14/ City Clerk

| SCOTTSELUFF                                                                                                                                                                                                                                                                                                                                                                                                                                                                                                                                                                                                                                                                                                                                                                                                                                                                                                                                                                                                                                                                                                                                                                                                                                                                                                                                                                                                                                                                                                                                                                                                                                                                                                                                                                                                                                                                                                                                                                                                                                                                                                                    |                                                                                                                                                   | Tity of Scottsbluff,<br>ition for a Preliminary                                                                                                                              |                                                                                                  | ón                                                                          |
|--------------------------------------------------------------------------------------------------------------------------------------------------------------------------------------------------------------------------------------------------------------------------------------------------------------------------------------------------------------------------------------------------------------------------------------------------------------------------------------------------------------------------------------------------------------------------------------------------------------------------------------------------------------------------------------------------------------------------------------------------------------------------------------------------------------------------------------------------------------------------------------------------------------------------------------------------------------------------------------------------------------------------------------------------------------------------------------------------------------------------------------------------------------------------------------------------------------------------------------------------------------------------------------------------------------------------------------------------------------------------------------------------------------------------------------------------------------------------------------------------------------------------------------------------------------------------------------------------------------------------------------------------------------------------------------------------------------------------------------------------------------------------------------------------------------------------------------------------------------------------------------------------------------------------------------------------------------------------------------------------------------------------------------------------------------------------------------------------------------------------------|---------------------------------------------------------------------------------------------------------------------------------------------------|------------------------------------------------------------------------------------------------------------------------------------------------------------------------------|--------------------------------------------------------------------------------------------------|-----------------------------------------------------------------------------|
| Date:<br>05-11-2022                                                                                                                                                                                                                                                                                                                                                                                                                                                                                                                                                                                                                                                                                                                                                                                                                                                                                                                                                                                                                                                                                                                                                                                                                                                                                                                                                                                                                                                                                                                                                                                                                                                                                                                                                                                                                                                                                                                                                                                                                                                                                                            |                                                                                                                                                   |                                                                                                                                                                              | DO NOT WRITE                                                                                     | IN THIS BLOCK                                                               |
| Address (Location):<br>West 29th Street (Proposed Lo                                                                                                                                                                                                                                                                                                                                                                                                                                                                                                                                                                                                                                                                                                                                                                                                                                                                                                                                                                                                                                                                                                                                                                                                                                                                                                                                                                                                                                                                                                                                                                                                                                                                                                                                                                                                                                                                                                                                                                                                                                                                           | ots 2-9, Block 1, Frank Propertie                                                                                                                 | s)                                                                                                                                                                           | Permit Number:                                                                                   |                                                                             |
| Applicant's Name<br>Bryan Frank (Frank Properties 2, LLC.)                                                                                                                                                                                                                                                                                                                                                                                                                                                                                                                                                                                                                                                                                                                                                                                                                                                                                                                                                                                                                                                                                                                                                                                                                                                                                                                                                                                                                                                                                                                                                                                                                                                                                                                                                                                                                                                                                                                                                                                                                                                                     |                                                                                                                                                   |                                                                                                                                                                              | Plat<br>Approved                                                                                 | Denied                                                                      |
| Applicant's Address:<br>PO Box 2395                                                                                                                                                                                                                                                                                                                                                                                                                                                                                                                                                                                                                                                                                                                                                                                                                                                                                                                                                                                                                                                                                                                                                                                                                                                                                                                                                                                                                                                                                                                                                                                                                                                                                                                                                                                                                                                                                                                                                                                                                                                                                            |                                                                                                                                                   |                                                                                                                                                                              | Date Issued:                                                                                     | Denteu                                                                      |
| City:<br>Scottsbluff                                                                                                                                                                                                                                                                                                                                                                                                                                                                                                                                                                                                                                                                                                                                                                                                                                                                                                                                                                                                                                                                                                                                                                                                                                                                                                                                                                                                                                                                                                                                                                                                                                                                                                                                                                                                                                                                                                                                                                                                                                                                                                           | State:<br>Nebraska                                                                                                                                | Zip:<br>69363                                                                                                                                                                | Comp. Plan Land Use:                                                                             | Zone:                                                                       |
| Telephone:<br>308-631-8350                                                                                                                                                                                                                                                                                                                                                                                                                                                                                                                                                                                                                                                                                                                                                                                                                                                                                                                                                                                                                                                                                                                                                                                                                                                                                                                                                                                                                                                                                                                                                                                                                                                                                                                                                                                                                                                                                                                                                                                                                                                                                                     | Mobile:<br>308-631-8350                                                                                                                           | Email:<br>bryanfrank@bfenterprising.con                                                                                                                                      | Attached:                                                                                        | L                                                                           |
| Property Owner:<br>Frank Properties 2, LLC.                                                                                                                                                                                                                                                                                                                                                                                                                                                                                                                                                                                                                                                                                                                                                                                                                                                                                                                                                                                                                                                                                                                                                                                                                                                                                                                                                                                                                                                                                                                                                                                                                                                                                                                                                                                                                                                                                                                                                                                                                                                                                    | l                                                                                                                                                 |                                                                                                                                                                              | Plot Plan<br>Legal Description (in Word)<br>\$100.00 filing fee                                  |                                                                             |
| Property Owner's Address:<br>PO Box 2395                                                                                                                                                                                                                                                                                                                                                                                                                                                                                                                                                                                                                                                                                                                                                                                                                                                                                                                                                                                                                                                                                                                                                                                                                                                                                                                                                                                                                                                                                                                                                                                                                                                                                                                                                                                                                                                                                                                                                                                                                                                                                       |                                                                                                                                                   |                                                                                                                                                                              |                                                                                                  |                                                                             |
| City:<br>Scottsbluff                                                                                                                                                                                                                                                                                                                                                                                                                                                                                                                                                                                                                                                                                                                                                                                                                                                                                                                                                                                                                                                                                                                                                                                                                                                                                                                                                                                                                                                                                                                                                                                                                                                                                                                                                                                                                                                                                                                                                                                                                                                                                                           | State:<br>Nebraska                                                                                                                                | Zip:<br>69363                                                                                                                                                                | \$3.00 per proper<br>300-feet                                                                    | ty owner within                                                             |
| Telephone:                                                                                                                                                                                                                                                                                                                                                                                                                                                                                                                                                                                                                                                                                                                                                                                                                                                                                                                                                                                                                                                                                                                                                                                                                                                                                                                                                                                                                                                                                                                                                                                                                                                                                                                                                                                                                                                                                                                                                                                                                                                                                                                     | Mobile:                                                                                                                                           | Email:                                                                                                                                                                       | Receipt #                                                                                        |                                                                             |
| 308-631-8350<br>Engineer or Surveyor:                                                                                                                                                                                                                                                                                                                                                                                                                                                                                                                                                                                                                                                                                                                                                                                                                                                                                                                                                                                                                                                                                                                                                                                                                                                                                                                                                                                                                                                                                                                                                                                                                                                                                                                                                                                                                                                                                                                                                                                                                                                                                          | 308-631-8350                                                                                                                                      | bryanfrank@bfenterprising.com                                                                                                                                                | Total Asuas                                                                                      |                                                                             |
| Gregg M. Schilz LS-785                                                                                                                                                                                                                                                                                                                                                                                                                                                                                                                                                                                                                                                                                                                                                                                                                                                                                                                                                                                                                                                                                                                                                                                                                                                                                                                                                                                                                                                                                                                                                                                                                                                                                                                                                                                                                                                                                                                                                                                                                                                                                                         |                                                                                                                                                   |                                                                                                                                                                              | Total Acreage:<br>±4.80 Acres                                                                    |                                                                             |
| Engineer or Surveyor Address:<br>818 South Beltline Highway East                                                                                                                                                                                                                                                                                                                                                                                                                                                                                                                                                                                                                                                                                                                                                                                                                                                                                                                                                                                                                                                                                                                                                                                                                                                                                                                                                                                                                                                                                                                                                                                                                                                                                                                                                                                                                                                                                                                                                                                                                                                               |                                                                                                                                                   |                                                                                                                                                                              | Proposed number of lots:<br>8                                                                    |                                                                             |
| City:<br>Scottsbluff                                                                                                                                                                                                                                                                                                                                                                                                                                                                                                                                                                                                                                                                                                                                                                                                                                                                                                                                                                                                                                                                                                                                                                                                                                                                                                                                                                                                                                                                                                                                                                                                                                                                                                                                                                                                                                                                                                                                                                                                                                                                                                           | State:<br>Nebraska                                                                                                                                | Zip:<br>69361                                                                                                                                                                | Present Use of Prope<br>Agriculture Zone A                                                       | rty:                                                                        |
| Telephone:<br>308-635-1926                                                                                                                                                                                                                                                                                                                                                                                                                                                                                                                                                                                                                                                                                                                                                                                                                                                                                                                                                                                                                                                                                                                                                                                                                                                                                                                                                                                                                                                                                                                                                                                                                                                                                                                                                                                                                                                                                                                                                                                                                                                                                                     | Mobile:<br>308-631-7099                                                                                                                           | Email:<br>gschilz@mcschaff.com                                                                                                                                               | Proposed Use of Prop<br>Commercial Proposed                                                      | erty:<br>Zone C2                                                            |
| Location of property:<br>West of Viaero Wireless and south of Home Depot on 29th Street                                                                                                                                                                                                                                                                                                                                                                                                                                                                                                                                                                                                                                                                                                                                                                                                                                                                                                                                                                                                                                                                                                                                                                                                                                                                                                                                                                                                                                                                                                                                                                                                                                                                                                                                                                                                                                                                                                                                                                                                                                        |                                                                                                                                                   |                                                                                                                                                                              | Present Zoning:<br>Agriculture Zone A                                                            |                                                                             |
| Please provide the followin                                                                                                                                                                                                                                                                                                                                                                                                                                                                                                                                                                                                                                                                                                                                                                                                                                                                                                                                                                                                                                                                                                                                                                                                                                                                                                                                                                                                                                                                                                                                                                                                                                                                                                                                                                                                                                                                                                                                                                                                                                                                                                    | -                                                                                                                                                 |                                                                                                                                                                              |                                                                                                  |                                                                             |
| almensions, existing s                                                                                                                                                                                                                                                                                                                                                                                                                                                                                                                                                                                                                                                                                                                                                                                                                                                                                                                                                                                                                                                                                                                                                                                                                                                                                                                                                                                                                                                                                                                                                                                                                                                                                                                                                                                                                                                                                                                                                                                                                                                                                                         | structures, proposed structures,                                                                                                                  | roperty lines, fence lines, irrigati<br>easements, etc)                                                                                                                      | ion canals, future stree                                                                         | t widths,                                                                   |
| Legal Description on a                                                                                                                                                                                                                                                                                                                                                                                                                                                                                                                                                                                                                                                                                                                                                                                                                                                                                                                                                                                                                                                                                                                                                                                                                                                                                                                                                                                                                                                                                                                                                                                                                                                                                                                                                                                                                                                                                                                                                                                                                                                                                                         | a CD/Disk (in Word)                                                                                                                               |                                                                                                                                                                              |                                                                                                  |                                                                             |
| \$100.00 filing fee<br>Proof of Ownership of Property (See 21-1-50, Title Insurance, Attorney's opinion, Certificate of registered abstracter)                                                                                                                                                                                                                                                                                                                                                                                                                                                                                                                                                                                                                                                                                                                                                                                                                                                                                                                                                                                                                                                                                                                                                                                                                                                                                                                                                                                                                                                                                                                                                                                                                                                                                                                                                                                                                                                                                                                                                                                 |                                                                                                                                                   |                                                                                                                                                                              |                                                                                                  |                                                                             |
| The undersigned, hereby certificestrablishing minimum subdivision and plan to be prepared. He/s submits this application for a | y that he/she is familiar with all<br>sion design standards to be inst<br>the certifies that all requirement<br>proval subject to the requirement | the requirements of Ordinance<br>alled by the subdivision and that<br>s of Ordinance No. 3410 and am<br>its of said ordinance. I have als<br>the statements herein contained | No. 3410 and amendm<br>he/she has caused sai<br>hendments there to hav<br>so read and am familia | ents thereto,<br>id preliminary plat<br>ve been met and<br>ve with the City |
| Applicant's Signature:<br>Remarks: (Insert here any info                                                                                                                                                                                                                                                                                                                                                                                                                                                                                                                                                                                                                                                                                                                                                                                                                                                                                                                                                                                                                                                                                                                                                                                                                                                                                                                                                                                                                                                                                                                                                                                                                                                                                                                                                                                                                                                                                                                                                                                                                                                                       | primation not covered above)                                                                                                                      | Date                                                                                                                                                                         | e: <u>X .5-12-2</u>                                                                              | 023                                                                         |
|                                                                                                                                                                                                                                                                                                                                                                                                                                                                                                                                                                                                                                                                                                                                                                                                                                                                                                                                                                                                                                                                                                                                                                                                                                                                                                                                                                                                                                                                                                                                                                                                                                                                                                                                                                                                                                                                                                                                                                                                                                                                                                                                |                                                                                                                                                   |                                                                                                                                                                              |                                                                                                  |                                                                             |