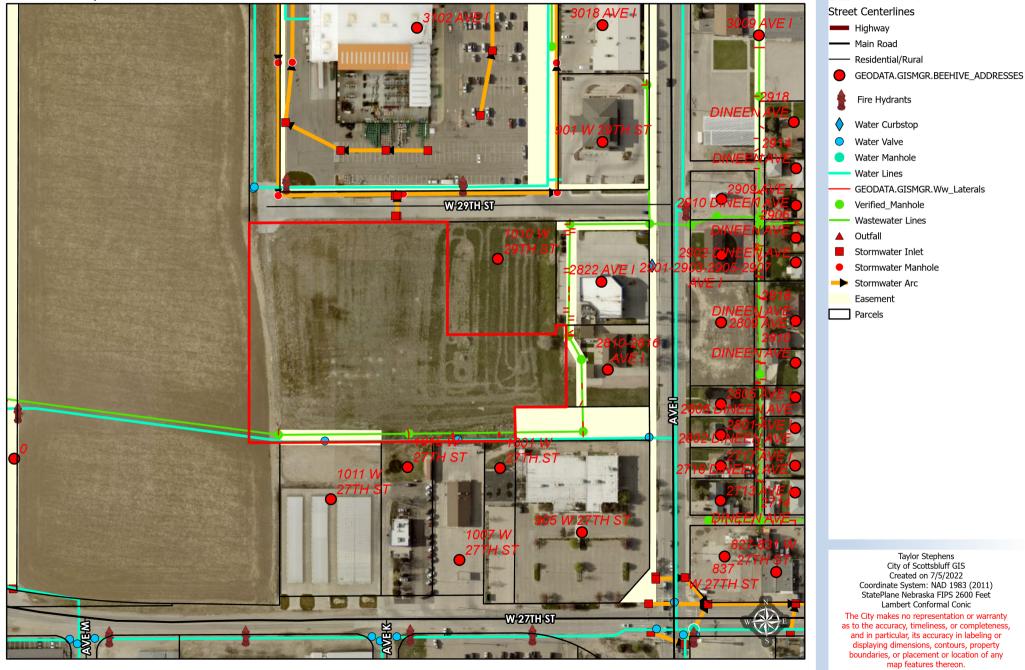

SUBMITTED BY DEPARTMENT/ORGANIZATION: Development Services Department

**PRESENTATION BY:** Zachary Glaubius, Planning Administrator

**SUMMARY EXPLANATION:** The Planning Commission made a positive recommendation on the approval of the preliminary plat at the July 11, 2022 meeting. The applicant has requested only the preliminary plat be brought to the City Council at this time. A developer's agreement has been proposed regarding 28<sup>th</sup> Street, Avenue K, and the 29<sup>th</sup> Street sanitary sewer extension. The applicant has also requested the creation of a paving district and sewer district, which will be brought to council at a future meeting.

Mr. Gladius:

On behalf of our client, Frank Properties 2, LLC., we would like to request that a Paving District be created for the paving on 28<sup>th</sup> Street, in Frank Properties Subdivision.

The district would be to pave 28<sup>th</sup> Street beginning at the intersection of 28<sup>th</sup> Street and Avenue I and continuing west on 28<sup>th</sup> Street to the future Avenue K intersection.

Mr. Gladius:

On behalf of our client, Frank Properties 2, LLC., we would like to request that a Sewer District be created for the installation of sewer along 29<sup>th</sup> Street in Frank Properties Subdivision.

The district would include the installation of 8-inch sewer main beginning along the north property line within a utility easement from lot 2, Block 1 Frank Properties subdivision and extend west to service Lot 4, Block 1 Frank Properties subdivision.