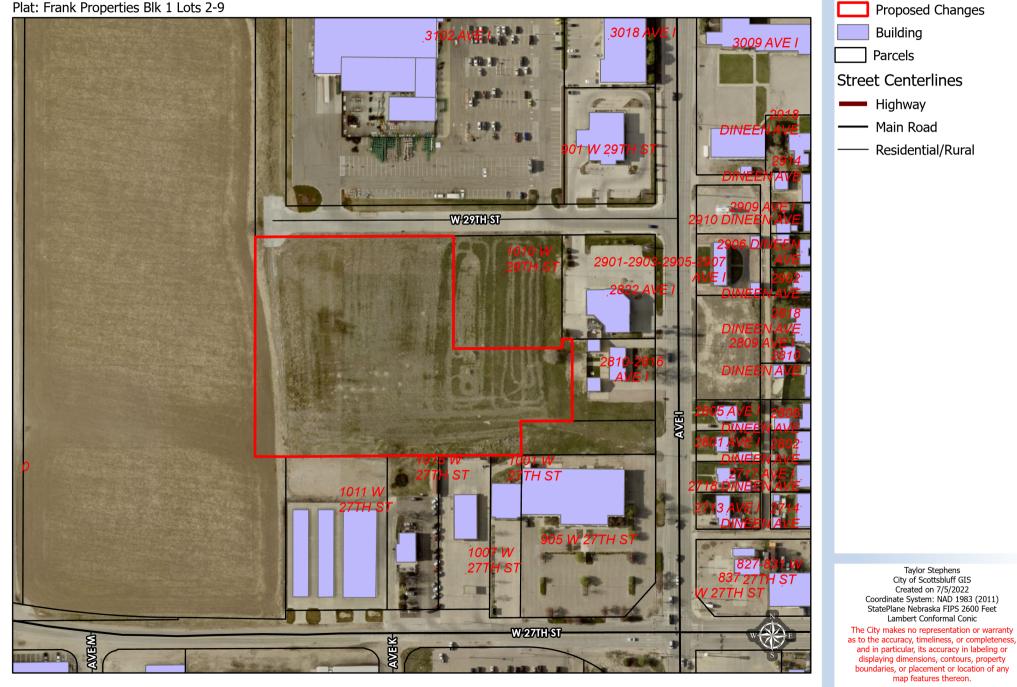

## Item Subdiv.1

Council to discuss and consider action on the Preliminary Plat of Frank Properties Subdivision and authorize the Mayor to sign the Resolution.

Staff Contact: Zachary Glaubius, Planning Administrator

#### Agenda Statement

Item No.

For Meeting of: August 15, 2022

**AGENDA TITLE:** Council to discuss and consider action on the Preliminary Plat of Frank Properties Subdivision and authorize the Mayor to sign the Resolution

SUBMITTED BY DEPARTMENT/ORGANIZATION: Development Services Department

**PRESENTATION BY:** Zachary Glaubius, Planning Administrator

**SUMMARY EXPLANATION:** The Planning Commission made a positive recommendation on the approval of the preliminary plat at the July 11, 2022 meeting. The applicant has requested only the preliminary plat be brought to the City Council at this time. A developer's agreement has been proposed regarding 28<sup>th</sup> Street, Avenue K, and the 29<sup>th</sup> Street sanitary sewer extension. The applicant has also requested the creation of a paving district and sewer district, which will be brought to council at a future meeting.

Rev: 12/14/ City Clerk

| SCOTTSELUFF                                                                                                                                                                                                                                                                                                                                                                                                                                                                                                                                                                                                                                                                                                                                                                                                                                                                                                                                                                                                                                                                                                                                                                                                                                                                                                                                                                                                                                                                                                                                                                                                                                                                                                                                                                                                                                                                                                                                                                                                                                                                                                                    |                                                                                                                                                   | Tity of Scottsbluff,<br>ition for a Preliminary                                                                                                                              |                                                                                                  | ón                                                                          |
|--------------------------------------------------------------------------------------------------------------------------------------------------------------------------------------------------------------------------------------------------------------------------------------------------------------------------------------------------------------------------------------------------------------------------------------------------------------------------------------------------------------------------------------------------------------------------------------------------------------------------------------------------------------------------------------------------------------------------------------------------------------------------------------------------------------------------------------------------------------------------------------------------------------------------------------------------------------------------------------------------------------------------------------------------------------------------------------------------------------------------------------------------------------------------------------------------------------------------------------------------------------------------------------------------------------------------------------------------------------------------------------------------------------------------------------------------------------------------------------------------------------------------------------------------------------------------------------------------------------------------------------------------------------------------------------------------------------------------------------------------------------------------------------------------------------------------------------------------------------------------------------------------------------------------------------------------------------------------------------------------------------------------------------------------------------------------------------------------------------------------------|---------------------------------------------------------------------------------------------------------------------------------------------------|------------------------------------------------------------------------------------------------------------------------------------------------------------------------------|--------------------------------------------------------------------------------------------------|-----------------------------------------------------------------------------|
| Date:<br>05-11-2022                                                                                                                                                                                                                                                                                                                                                                                                                                                                                                                                                                                                                                                                                                                                                                                                                                                                                                                                                                                                                                                                                                                                                                                                                                                                                                                                                                                                                                                                                                                                                                                                                                                                                                                                                                                                                                                                                                                                                                                                                                                                                                            |                                                                                                                                                   |                                                                                                                                                                              | DO NOT WRITE                                                                                     | IN THIS BLOCK                                                               |
| Address (Location):<br>West 29th Street (Proposed Lo                                                                                                                                                                                                                                                                                                                                                                                                                                                                                                                                                                                                                                                                                                                                                                                                                                                                                                                                                                                                                                                                                                                                                                                                                                                                                                                                                                                                                                                                                                                                                                                                                                                                                                                                                                                                                                                                                                                                                                                                                                                                           | ots 2-9, Block 1, Frank Propertie                                                                                                                 | s)                                                                                                                                                                           | Permit Number:                                                                                   |                                                                             |
| Applicant's Name<br>Bryan Frank (Frank Properties 2, LLC.)                                                                                                                                                                                                                                                                                                                                                                                                                                                                                                                                                                                                                                                                                                                                                                                                                                                                                                                                                                                                                                                                                                                                                                                                                                                                                                                                                                                                                                                                                                                                                                                                                                                                                                                                                                                                                                                                                                                                                                                                                                                                     |                                                                                                                                                   |                                                                                                                                                                              | Plat<br>Approved                                                                                 | Denied                                                                      |
| Applicant's Address:<br>PO Box 2395                                                                                                                                                                                                                                                                                                                                                                                                                                                                                                                                                                                                                                                                                                                                                                                                                                                                                                                                                                                                                                                                                                                                                                                                                                                                                                                                                                                                                                                                                                                                                                                                                                                                                                                                                                                                                                                                                                                                                                                                                                                                                            |                                                                                                                                                   |                                                                                                                                                                              | Date Issued:                                                                                     | Denteu                                                                      |
| City:<br>Scottsbluff                                                                                                                                                                                                                                                                                                                                                                                                                                                                                                                                                                                                                                                                                                                                                                                                                                                                                                                                                                                                                                                                                                                                                                                                                                                                                                                                                                                                                                                                                                                                                                                                                                                                                                                                                                                                                                                                                                                                                                                                                                                                                                           | State:<br>Nebraska                                                                                                                                | Zip:<br>69363                                                                                                                                                                | Comp. Plan Land Use:                                                                             | Zone:                                                                       |
| Telephone:<br>308-631-8350                                                                                                                                                                                                                                                                                                                                                                                                                                                                                                                                                                                                                                                                                                                                                                                                                                                                                                                                                                                                                                                                                                                                                                                                                                                                                                                                                                                                                                                                                                                                                                                                                                                                                                                                                                                                                                                                                                                                                                                                                                                                                                     | Mobile:<br>308-631-8350                                                                                                                           | Email:<br>bryanfrank@bfenterprising.con                                                                                                                                      | Attached:                                                                                        | L                                                                           |
| Property Owner:<br>Frank Properties 2, LLC.                                                                                                                                                                                                                                                                                                                                                                                                                                                                                                                                                                                                                                                                                                                                                                                                                                                                                                                                                                                                                                                                                                                                                                                                                                                                                                                                                                                                                                                                                                                                                                                                                                                                                                                                                                                                                                                                                                                                                                                                                                                                                    | l                                                                                                                                                 |                                                                                                                                                                              | Plot Plan<br>Legal Description (in Word)<br>\$100.00 filing fee                                  |                                                                             |
| Property Owner's Address:<br>PO Box 2395                                                                                                                                                                                                                                                                                                                                                                                                                                                                                                                                                                                                                                                                                                                                                                                                                                                                                                                                                                                                                                                                                                                                                                                                                                                                                                                                                                                                                                                                                                                                                                                                                                                                                                                                                                                                                                                                                                                                                                                                                                                                                       |                                                                                                                                                   |                                                                                                                                                                              |                                                                                                  |                                                                             |
| City:<br>Scottsbluff                                                                                                                                                                                                                                                                                                                                                                                                                                                                                                                                                                                                                                                                                                                                                                                                                                                                                                                                                                                                                                                                                                                                                                                                                                                                                                                                                                                                                                                                                                                                                                                                                                                                                                                                                                                                                                                                                                                                                                                                                                                                                                           | State:<br>Nebraska                                                                                                                                | Zip:<br>69363                                                                                                                                                                | \$3.00 per proper<br>300-feet                                                                    | ty owner within                                                             |
| Telephone:                                                                                                                                                                                                                                                                                                                                                                                                                                                                                                                                                                                                                                                                                                                                                                                                                                                                                                                                                                                                                                                                                                                                                                                                                                                                                                                                                                                                                                                                                                                                                                                                                                                                                                                                                                                                                                                                                                                                                                                                                                                                                                                     | Mobile:                                                                                                                                           | Email:                                                                                                                                                                       | Receipt #                                                                                        |                                                                             |
| 308-631-8350<br>Engineer or Surveyor:                                                                                                                                                                                                                                                                                                                                                                                                                                                                                                                                                                                                                                                                                                                                                                                                                                                                                                                                                                                                                                                                                                                                                                                                                                                                                                                                                                                                                                                                                                                                                                                                                                                                                                                                                                                                                                                                                                                                                                                                                                                                                          | 308-631-8350                                                                                                                                      | bryanfrank@bfenterprising.com                                                                                                                                                | Total Asuas                                                                                      |                                                                             |
| Gregg M. Schilz LS-785                                                                                                                                                                                                                                                                                                                                                                                                                                                                                                                                                                                                                                                                                                                                                                                                                                                                                                                                                                                                                                                                                                                                                                                                                                                                                                                                                                                                                                                                                                                                                                                                                                                                                                                                                                                                                                                                                                                                                                                                                                                                                                         |                                                                                                                                                   |                                                                                                                                                                              | Total Acreage:<br>±4.80 Acres                                                                    |                                                                             |
| Engineer or Surveyor Address:<br>818 South Beltline Highway East                                                                                                                                                                                                                                                                                                                                                                                                                                                                                                                                                                                                                                                                                                                                                                                                                                                                                                                                                                                                                                                                                                                                                                                                                                                                                                                                                                                                                                                                                                                                                                                                                                                                                                                                                                                                                                                                                                                                                                                                                                                               |                                                                                                                                                   |                                                                                                                                                                              | Proposed number of lots:<br>8                                                                    |                                                                             |
| City:<br>Scottsbluff                                                                                                                                                                                                                                                                                                                                                                                                                                                                                                                                                                                                                                                                                                                                                                                                                                                                                                                                                                                                                                                                                                                                                                                                                                                                                                                                                                                                                                                                                                                                                                                                                                                                                                                                                                                                                                                                                                                                                                                                                                                                                                           | State:<br>Nebraska                                                                                                                                | Zip:<br>69361                                                                                                                                                                | Present Use of Prope<br>Agriculture Zone A                                                       | rty:                                                                        |
| Telephone:<br>308-635-1926                                                                                                                                                                                                                                                                                                                                                                                                                                                                                                                                                                                                                                                                                                                                                                                                                                                                                                                                                                                                                                                                                                                                                                                                                                                                                                                                                                                                                                                                                                                                                                                                                                                                                                                                                                                                                                                                                                                                                                                                                                                                                                     | Mobile:<br>308-631-7099                                                                                                                           | Email:<br>gschilz@mcschaff.com                                                                                                                                               | Proposed Use of Prop<br>Commercial Proposed                                                      | erty:<br>Zone C2                                                            |
| Location of property:<br>West of Viaero Wireless and south of Home Depot on 29th Street                                                                                                                                                                                                                                                                                                                                                                                                                                                                                                                                                                                                                                                                                                                                                                                                                                                                                                                                                                                                                                                                                                                                                                                                                                                                                                                                                                                                                                                                                                                                                                                                                                                                                                                                                                                                                                                                                                                                                                                                                                        |                                                                                                                                                   |                                                                                                                                                                              | Present Zoning:<br>Agriculture Zone A                                                            |                                                                             |
| Please provide the followin                                                                                                                                                                                                                                                                                                                                                                                                                                                                                                                                                                                                                                                                                                                                                                                                                                                                                                                                                                                                                                                                                                                                                                                                                                                                                                                                                                                                                                                                                                                                                                                                                                                                                                                                                                                                                                                                                                                                                                                                                                                                                                    | -                                                                                                                                                 |                                                                                                                                                                              |                                                                                                  |                                                                             |
| almensions, existing s                                                                                                                                                                                                                                                                                                                                                                                                                                                                                                                                                                                                                                                                                                                                                                                                                                                                                                                                                                                                                                                                                                                                                                                                                                                                                                                                                                                                                                                                                                                                                                                                                                                                                                                                                                                                                                                                                                                                                                                                                                                                                                         | structures, proposed structures,                                                                                                                  | roperty lines, fence lines, irrigati<br>easements, etc)                                                                                                                      | ion canals, future stree                                                                         | t widths,                                                                   |
| Legal Description on a                                                                                                                                                                                                                                                                                                                                                                                                                                                                                                                                                                                                                                                                                                                                                                                                                                                                                                                                                                                                                                                                                                                                                                                                                                                                                                                                                                                                                                                                                                                                                                                                                                                                                                                                                                                                                                                                                                                                                                                                                                                                                                         | a CD/Disk (in Word)                                                                                                                               |                                                                                                                                                                              |                                                                                                  |                                                                             |
| \$100.00 filing fee<br>Proof of Ownership of Property (See 21-1-50, Title Insurance, Attorney's opinion, Certificate of registered abstracter)                                                                                                                                                                                                                                                                                                                                                                                                                                                                                                                                                                                                                                                                                                                                                                                                                                                                                                                                                                                                                                                                                                                                                                                                                                                                                                                                                                                                                                                                                                                                                                                                                                                                                                                                                                                                                                                                                                                                                                                 |                                                                                                                                                   |                                                                                                                                                                              |                                                                                                  |                                                                             |
| The undersigned, hereby certificestrablishing minimum subdivision and plan to be prepared. He/s submits this application for a | y that he/she is familiar with all<br>sion design standards to be inst<br>the certifies that all requirement<br>proval subject to the requirement | the requirements of Ordinance<br>alled by the subdivision and that<br>s of Ordinance No. 3410 and am<br>its of said ordinance. I have als<br>the statements herein contained | No. 3410 and amendm<br>he/she has caused sai<br>hendments there to hav<br>so read and am familia | ents thereto,<br>id preliminary plat<br>ve been met and<br>ve with the City |
| Applicant's Signature:<br>Remarks: (Insert here any info                                                                                                                                                                                                                                                                                                                                                                                                                                                                                                                                                                                                                                                                                                                                                                                                                                                                                                                                                                                                                                                                                                                                                                                                                                                                                                                                                                                                                                                                                                                                                                                                                                                                                                                                                                                                                                                                                                                                                                                                                                                                       | primation not covered above)                                                                                                                      | Date                                                                                                                                                                         | e: <u>X .5-12-2</u>                                                                              | 023                                                                         |
|                                                                                                                                                                                                                                                                                                                                                                                                                                                                                                                                                                                                                                                                                                                                                                                                                                                                                                                                                                                                                                                                                                                                                                                                                                                                                                                                                                                                                                                                                                                                                                                                                                                                                                                                                                                                                                                                                                                                                                                                                                                                                                                                |                                                                                                                                                   |                                                                                                                                                                              |                                                                                                  |                                                                             |