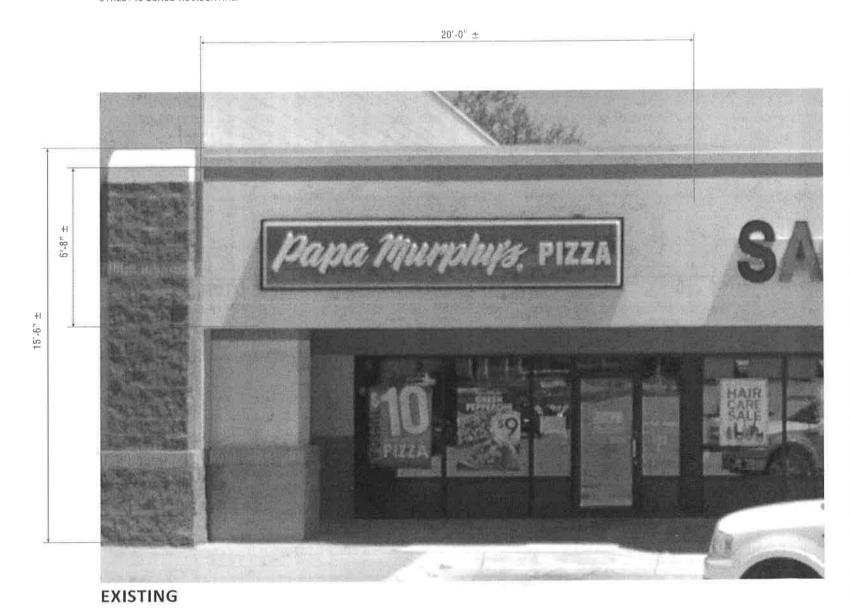

SHEET

Page 7/10

CODE: THE WALL SIGN SHALL NOT EXCEED 25 SF IN SIGN AREA PER ARCHITECTURAL ELEVATION NOR BE LOCATED ON THE SIDE OF THE BUILDING ABUTTING A RESIDENTIAL DISTRICT OR FACING A LOCAL OR COLLECTOR STREET WHEN THE LAND ACROSS THE STREET IS ZONED RESIDENTIAL.