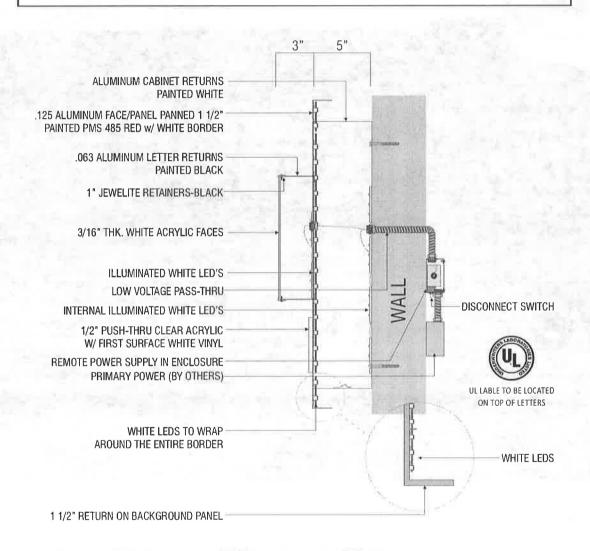

SHEET

CHANNEL LETTERS 125 ALUMINUM PANEL PAINTED PMS 485 RED WHITE BORDER

ROUTED - PUSH THRU WHITE ACRYLIC

S/F CABINET W/ PANNED HALO PANEL

N.T.S.

4" & UNDER SUB COPY HEIGHTS: ROUTED OUT PUSH THRU ACRYLIC

700 Parker Sq STE 205 Scottsbluff Mound, TX 75028 T. 800.675.6353