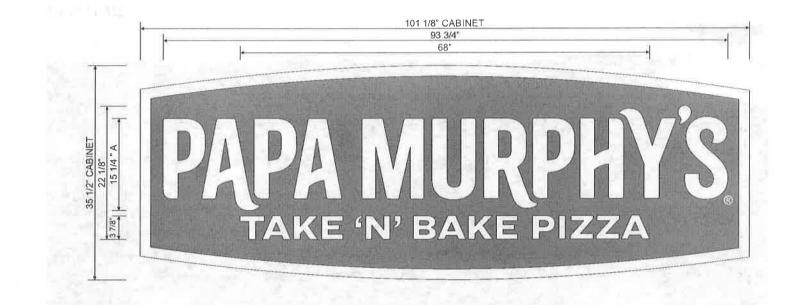

SHEET

CHANNEL LETTERS 125 ALUMINUM PANEL PAINTED PMS 485 RED WHITE BORDER

ROUTED - PUSH THRU WHITE ACRYLIC

S/F CABINET W/ PANNED HALO PANEL

N.T.S.

4" & UNDER SUB COPY HEIGHTS: ROUTED OUT PUSH THRU ACRYLIC

700 Parker Sq STE 205 Scottsbluff Mound, TX 75028 T. 800.675.6353