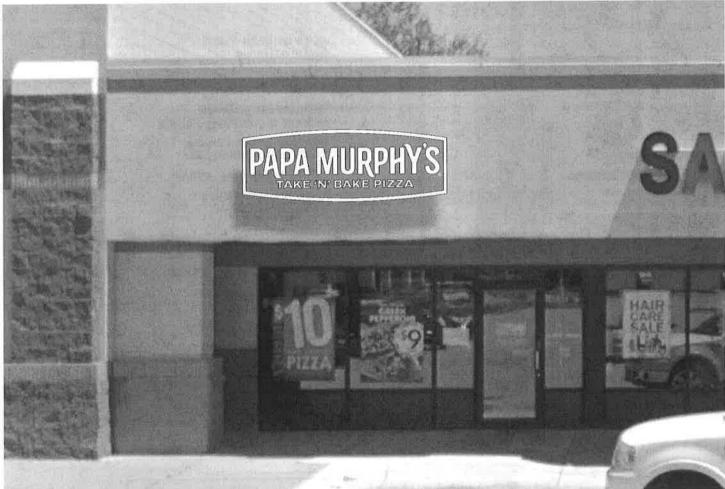

SHEET

CHANNEL LETTERS 125 ALUMINUM PANEL PAINTED PMS 485 RED WHITE BORDER

ROUTED - PUSH THRU WHITE ACRYLIC

S/F CABINET W/ PANNED HALO PANEL

N.T.S.

4" & UNDER SUB COPY HEIGHTS: ROUTED OUT PUSH THRU ACRYLIC

700 Parker Sq STE 205 Scottsbluff Mound, TX 75028 T. 800.675.6353

Project: Papa Murphy's #NE010 Location: 2801 Avenue B Suite 5

File Name: PM Scottsbluff, NE

Scottsbluff, Nebra -- Coaca

Date: 10/8/21 Sales: DH Designer: MH

35 1/2" HALO WALL CABINET w/ ROUTED LETTERS

Revision

SCALE: 3/4" = 1'-0"

25.0 SF

**Approvals** 

Customer:

Regular Meeting - 11/15/2021 Landlord:

CONCEPTUAL DRAWINGS ONLY:

Dimensions are approximate & may change due to construction factors or exact field conditions. Colors shown are as close as printing will allow. Always follow written specifications.