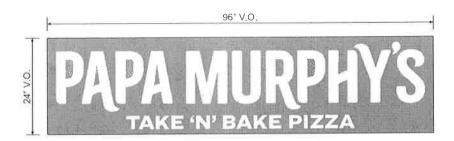

# PAPAMURPH'S TAKE 'N' BAKE PIZZA

NE010 2801 Avenue B Suite 5 Scottsbluff, Nebraska 69361

T.469.327.5990 F.469.322.1927

35 1/2" Wall Sign Cabinet

Tenant Vinyl Graphics

**SITE PLAN: OVERVIEW** 

700 Parker Sq STE 205 Scottsbluff Mound, TX 75028 T. 800.675.6353

Project: Papa Murphy's #NE010 Location: 2801 Avenue B Suite 5

File Name: PM Scottsbluff, NE

Scottsbluff, Nebra -- Coaca

Date: 10/8/21 Sales: DH Designer: MH

35 1/2" HALO WALL CABINET w/ ROUTED LETTERS

Revision

SCALE: 3/4" = 1'-0"

25.0 SF

**Approvals** 

Customer:

Regular Meeting - 11/15/2021 Landlord:

CONCEPTUAL DRAWINGS ONLY:

Dimensions are approximate & may change due to construction factors or exact field conditions. Colors shown are as close as printing will allow. Always follow written specifications.