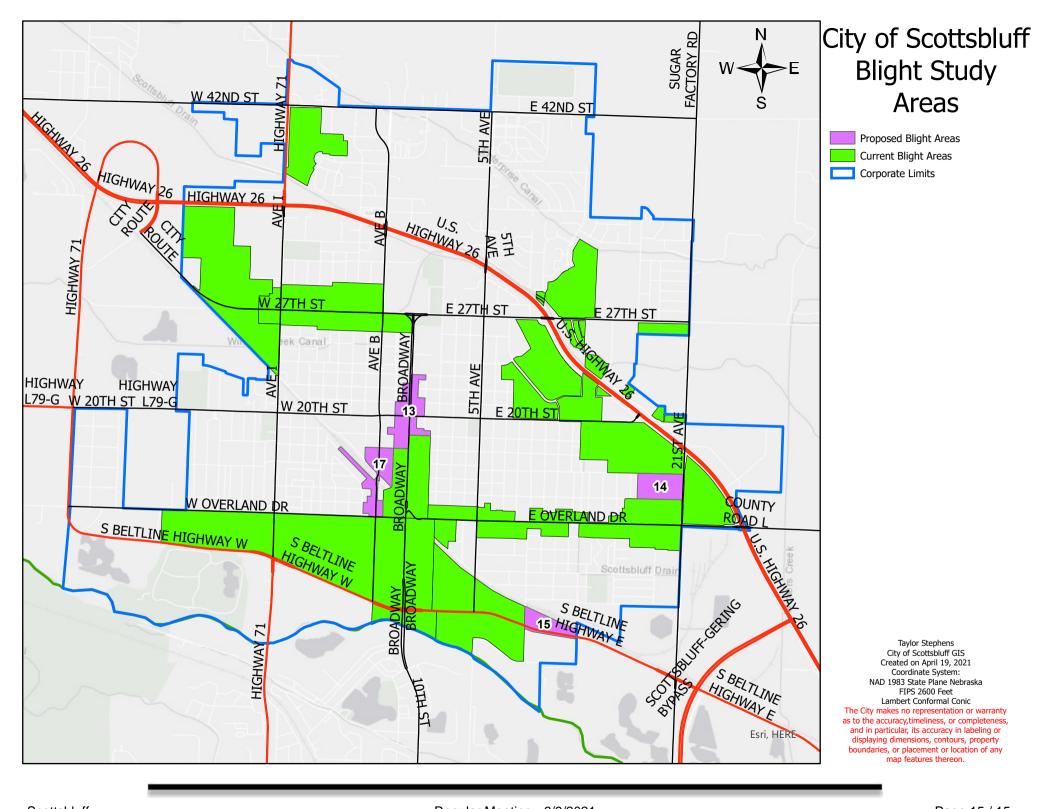

# City of Scottsbluf Blight Areas

Current Blight Areas
Corporate Limits

Roads

Highway Main Road Residential Taylor Stephens
City of Scottsbluff GIS
Created on April 19, 2021
Updated on May 26, 2021
Coordinate System:
NAD 1983 State Plane Nebraska

as to the accuracy,timeliness, or completener and in particular, its accuracy in labeling or

FIPS 2600 Feet Lambert Conformal Conic The City makes no representation or