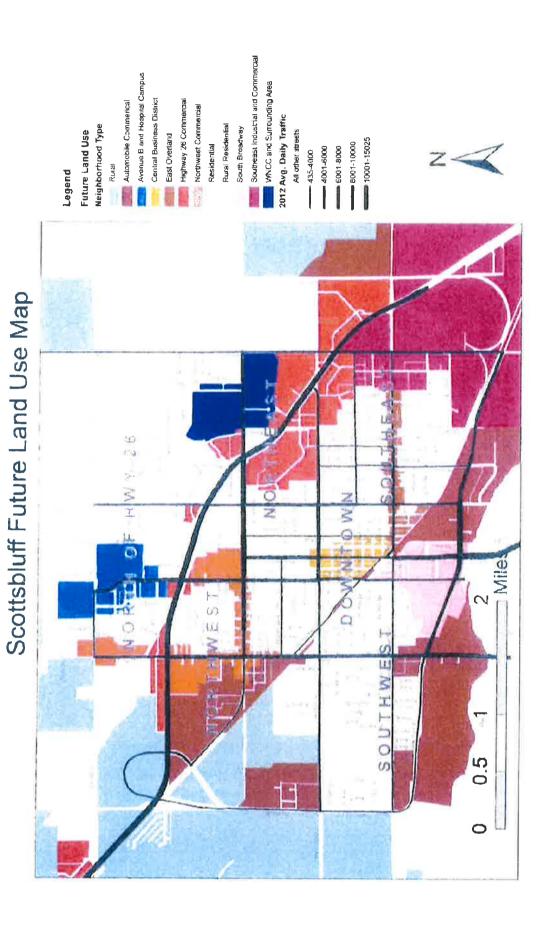

This Plan does not contemplate changes in land uses, population densities, land coverages, building intensities, traffic patterns, zoning, street layouts, street levels or grades, building requirements, building codes, or ordinances. This Plan does not contemplate land acquisition, demolition, or removal of structures by the CRA or City. Applicants may be eligible for grant funds for private demolition or removal of structures. If any additional public facilities or utilities are required to support any new land uses of property improved through grant funds, the development of and payment for such public facilities and utilities will be addressed according to the City's regular ordinances and procedures. The City's 2016 Comprehensive Plan, and in particular pages 13 through 35, related to Land Uses, is incorporated into this Plan by this reference. The Scottsbluff Future Land Use Map and Summary of Neighborhood Types (pages 20 through 22 of the Comprehensive Plan) is attached to this Plan.

Land Uses

# Summary of Neighborhood Types

| Neighborhood                           | Characteristics                                                                                                                                                                                                                                                                                                                                                                                                                                                                                                                                                             |
|----------------------------------------|-----------------------------------------------------------------------------------------------------------------------------------------------------------------------------------------------------------------------------------------------------------------------------------------------------------------------------------------------------------------------------------------------------------------------------------------------------------------------------------------------------------------------------------------------------------------------------|
| East Overland                          | Hours: Active daytime, limited nightline activities  Auto: Human scale transportation oriented. Formalized bicycle and pedestrian accommodations.  Mass: Dense business corridor built near or to the street, one to two stories, Corner built out to develop 'nodes' of activity  Emissions: High activity during the day, generally residential daily business traffic, low amounts of noise and smells, and enforced aesthetic and design standards.  Appropriate zenes: C-1, C-2, R-1a*                                                                                 |
| Southeast<br>Industrial                | Hours: Active daytime and nighttime  Auto: Heavy traffic both personal and commercial motorized vehicles  Mass: Wide variety of buildings  Emissions: High amounts of noise and smells tolerated closer to highway 26. Heavy day-time traffic acceptable closer to residential areas west of 21st Avenue.  Appropriate zones: C-3, M-1, M-2                                                                                                                                                                                                                                 |
| WNCC Campus<br>and Surrounding<br>Area | Hours: Daytime, generally 8-5 working hours.  Auto: Both motorized and non-motorized traffic should be well facilitated, Motorized vehicle convenience should yield to pedestrian connectivity.                                                                                                                                                                                                                                                                                                                                                                             |
| Highway 26<br>Commercial               | Hours: Daytime and evening Nighttime activity acceptable adjacent to highway.  Auto: Motorized vehicle oriented to facilitate both personal and commercial vehicle Formalized pedestrian and cycling facilities.  Mass: Variety of building types and heights and setbacks. Moderate to high density and mixes of uses.  Emissions: High activity during the day, low amounts of non-restaurant smells, lower noise, and enforced aesthetic and landscaping standards.  Appropriate zones: C-2, PBC, O-P, R-4                                                               |
| Avenue 8 and<br>Hospital Campus        | Hours: Daytime and evening. Nighttime activity acceptable adjacent to highway.  Auto: Motorized vehicle oriented to facilitate both personal and commercial vehicle Formalized pedestrian and cycling facilities.  Mass: Variety of building types and heights and setbacks. Moderate to high density and mixes of uses.  Emissions: High activity during the day, low amounts of non-restaurant smells, lower noise, and enforced aesthetic and landscaping standards.  Appropriate zones: C-2, PBC, O-P, R-5                                                              |
| Northwest<br>Commercial                | Hours: Heavier daytime use, 24 hour retail, fast-food, or traveler activity accepted Auto: Multi-modal accommodations integrated on 27th street and included on Avenue I.  Mass: Big box with surface parking acceptable when built to design code, shared buildings, built out along key intersections, low height, set-backs to encourage walkability on 27th st.  Emissions: Traffic heaviest in the day but continuing through the night, low amounts of non-restaurant smells, lower noise, and enforced aesthetic and landscaping standards.  Appropriate zones C. Z. |