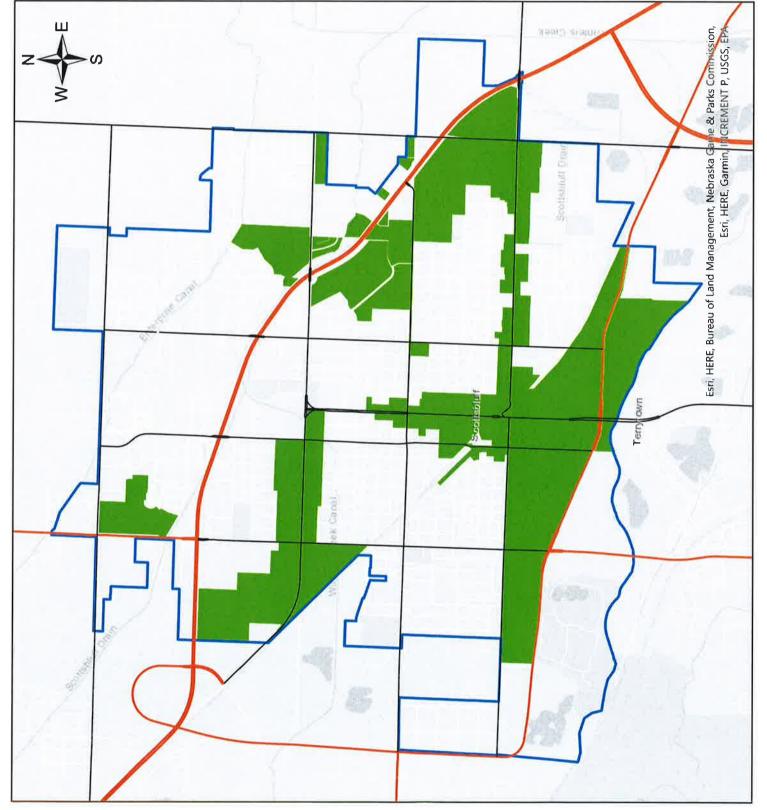

#### **Resolved:**

- 1. The CRA modifies the Redevelopment Plan by incorporating into the Redevelopment Plan an updated map of the City's Community Redevelopment Areas, which include the New Redevelopment Areas. The updated map shall replace the previous map which is part of the Redevelopment Plan. All other portions of the Redevelopment Plan remain unchanged and in full force and effect.
- 2. All prior resolutions of the CRA in conflict with the terms and provisions of this Resolution are repealed to the extent of such conflicts.
  - 3. This Resolution shall become effective immediately upon its adoption.

The City of Scottsbluff has allocated \$250,000.00 to be used for grants for façade improvements within areas of the City designated as blighted and substandard (also known as TIF Districts or Community Redevelopment Areas). A map of the Community Redevelopment Areas within the City is attached and made part of this Plan.

# City of Scottsbluf Blight Areas

Current Blight Areas
Corporate Limits

Roads

Highway Main Road Residential Taylor Stephens
City of Scottsbluff GIS
Created on April 19, 2021
Updated on May 26, 2021
Coordinate System:
NAD 1983 State Plane Nebraska

as to the accuracy,timeliness, or completener and in particular, its accuracy in labeling or

FIPS 2600 Feet Lambert Conformal Conic The City makes no representation or