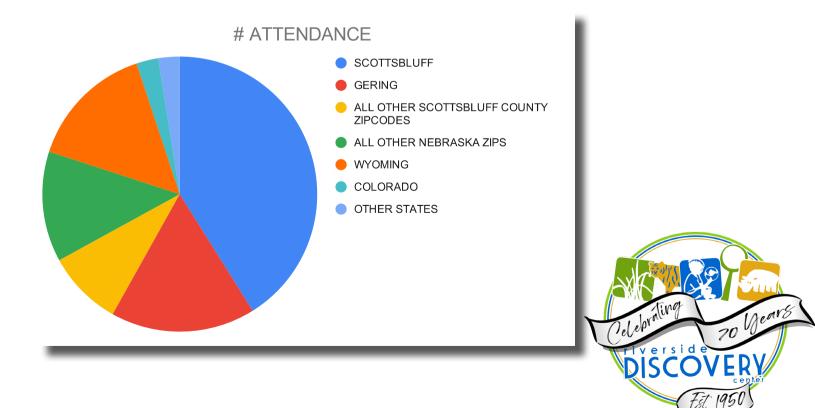

# Attendance Oct. 1, 2019 - Sept. 30, 2020

| ZIPCODE                               | # ATTENDANCE |
|---------------------------------------|--------------|
| SCOTTSBLUFF                           | 14,235       |
| GERING                                | 5,884        |
| ALL OTHER SCOTTSBLUFF COUNTY ZIPCODES | 3,077        |
| ALL OTHER NEBRASKA ZIPS               | 4,491        |
| WYOMING                               | 5,159        |
| COLORADO                              | 891          |
| OTHER STATES                          | 877          |
| INTERNATIONAL                         | 0            |
| TOTAL                                 | 34,614       |