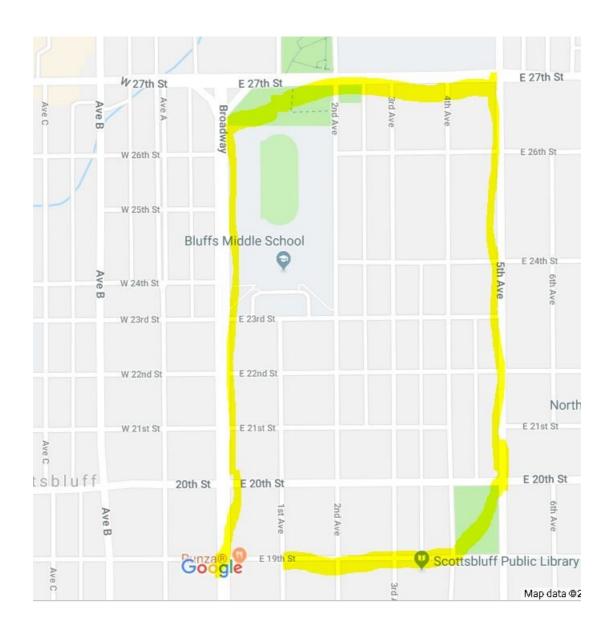

## APPLICATION COMMUNITY FESTIVAL, BUSINESS PROMOTIONAL EVENT, CARNIVAL PERMIT

To be filed with the city Clerk at least 14 days, but no more than one year before proposed event.

| 1( | united way of western Mebraska name of sponsoring organization)                                                                                                       |  |  |  |  |  |  |
|----|-----------------------------------------------------------------------------------------------------------------------------------------------------------------------|--|--|--|--|--|--|
| 10 | street) Scott Stuff 308-635-2522 (city) (state) (telephone number)                                                                                                    |  |  |  |  |  |  |
| 1  | Chairperson responsible for event )  308-220-886   (day telephone number)                                                                                             |  |  |  |  |  |  |
| 2  | name of co-sponsoring organization)                                                                                                                                   |  |  |  |  |  |  |
| ,  | marile of co-sponsoring organization)                                                                                                                                 |  |  |  |  |  |  |
| (  | street) (city) (state) (telephone number)                                                                                                                             |  |  |  |  |  |  |
| (  | contact person) (day telephone number)                                                                                                                                |  |  |  |  |  |  |
| 3. | Event Information                                                                                                                                                     |  |  |  |  |  |  |
|    | Legrechaun Leap Fun Run<br>(name of event)                                                                                                                            |  |  |  |  |  |  |
| (  | 3/16/19 10:36-12:30<br>date(s) of event) (time(s) of event)                                                                                                           |  |  |  |  |  |  |
|    | Begin at Emporium parking lot @ E 19th 18t Ave<br>(location of event) End at 19th and Broadway (Flyover)                                                              |  |  |  |  |  |  |
| 4. | Activity Information  Describe general activities including whether there will be any vendors, music, loudspeakers. Serving or selling of alcoholic beverages*, etc.) |  |  |  |  |  |  |
|    | Sec allached vonte.                                                                                                                                                   |  |  |  |  |  |  |
|    | *If alcoholic beverages will be sold or served, a special permit will be required. The applicant should contact the City Clerk for more information.                  |  |  |  |  |  |  |
| 5. | Street Closure                                                                                                                                                        |  |  |  |  |  |  |
|    | we would crossing assistance but no closure:                                                                                                                          |  |  |  |  |  |  |
|    | Please note any streets to be closed and the times required for closure                                                                                               |  |  |  |  |  |  |
| 6. | Flags/Banners/Signs                                                                                                                                                   |  |  |  |  |  |  |
|    | Banner at the finish line                                                                                                                                             |  |  |  |  |  |  |
| 7. | Carnivals - If event includes a carnival, the next sheet should be completed.                                                                                         |  |  |  |  |  |  |