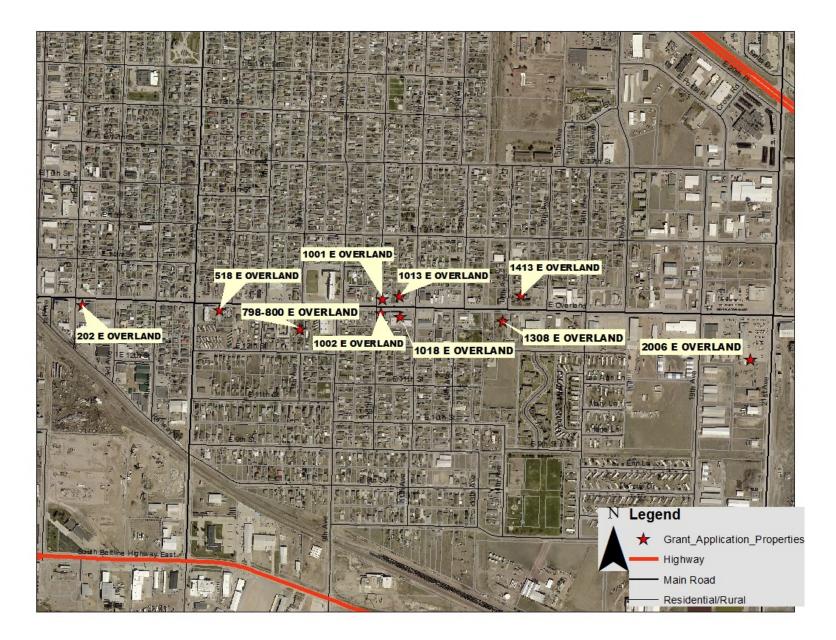

# **Item Reports1**

**Council to consider approval of the East Overland Renovation Grant applications.** 

Staff Contact: Starr Lehl, Economic Development Director

East Overland Grant Applications Approved Unanimously by the Community Redevelopment Authority:

| 202 E. Overland – Schaub           | Total Project \$20,789  | Grant Request | \$10,000 |
|------------------------------------|-------------------------|---------------|----------|
| 518 E. Overland – Herman           | Total Project \$78,000  | Grant Request | \$10,000 |
| 798-800 E. Overland – Bissell      | Total Project \$23,000  | Grant Request | \$10,000 |
| 1001 E. Overland – Koncaba         | Total Project \$24,000  | Grant Request | \$10,000 |
| 1002 E. Overland - Reyes/ Bernadac | Total Project \$20,000  | Grant Request | \$10,000 |
| 1013 E. Overland – Pedroza         | Total Project \$20,000  | Grant Request | \$10,000 |
| 1018 E. Overland - Marc Clemens    | Total Project \$34,000  | Grant Request | \$10,000 |
| 1308 E. Overland – Zatarain        | Total Project \$27,146  | Grant Request | \$10,000 |
| 1413 E. Overland – WNHO            | Total Project \$317,204 | Grant Request | \$10,000 |
| Available Funds - \$96,783.00      |                         |               |          |

Funds Requested - \$100,000.00

CRA voted unanimously to divide the available funds among the applicants, awarding each of the above the amount of **\$9,678.00** 

Application Tabled to Acquire Additional Information:

2006 E. Overland – Reganis Auto Total Project \$48,000 Grant Request \$10,000

10/11/2017

| <ol> <li>Applicant Name <u>Terry Schaub DBA Common Scope of Scopedulf</u><br/>Applicant Address <u>1223</u> 3rd Aue <u>Scopedulf</u><br/>Telephone No. <u>308-225-2145</u><br/>Property Owner (if different than applicant) <u>Georg Schaub Testimanial</u> Trust<br/>DBA Comm Shops of Scottsbluff</li> <li>Project Site Address <u>202 E Ouerland Scottsbluff ME 6936</u>]</li> <li>Land Use of Project (Circle one)<br/>Residential Restaurant Retail <u>Service</u><br/>Other (Please specify) <u>Bental Property</u></li> <li>Utilities (Circle one) Gas Electric <u>Both</u></li> <li>Proposed Project: Describe in detail; attach plans and specifications:<br/><u>Tostall Sign on exististing pole with update</u><br/>electrical a repair roof Ster attached estimates,<br/>We have also met with Gery Both Sb City<br/>Planning + Zoncing to make sure we are<br/>meeting all Zoning reguirements for this<br/><u>Project on Signage</u>.</li> </ol>                                                                                                                                                                                                                                                                                                                                                                                                                                                                                                                                                                                                                                                                                                                                                                                                                                       | Project Information                                                                                                                                                                                                               |
|------------------------------------------------------------------------------------------------------------------------------------------------------------------------------------------------------------------------------------------------------------------------------------------------------------------------------------------------------------------------------------------------------------------------------------------------------------------------------------------------------------------------------------------------------------------------------------------------------------------------------------------------------------------------------------------------------------------------------------------------------------------------------------------------------------------------------------------------------------------------------------------------------------------------------------------------------------------------------------------------------------------------------------------------------------------------------------------------------------------------------------------------------------------------------------------------------------------------------------------------------------------------------------------------------------------------------------------------------------------------------------------------------------------------------------------------------------------------------------------------------------------------------------------------------------------------------------------------------------------------------------------------------------------------------------------------------------------------------------------------------------------------------------------------------|-----------------------------------------------------------------------------------------------------------------------------------------------------------------------------------------------------------------------------------|
| Applicant Address 1223 3rd Ave Scottsbuff<br>Telephone No. <u>308-225-2145</u><br>Property Owner (if different than applicant) <u>Gray schaub</u> Testimonial Trist<br>DBA Comm Shops of Scottsbuff<br>2. Project Site Address <u>202 E Overland Scottsbuff</u> <u>ME 69361</u><br>4. Land Use of Project (Circle one)<br>Residential Restaurant Retail <u>Service</u><br>Other (Please specify) <u>Bental Property</u><br>5. Utilities (Circle one) Gas <u>Electric</u> Both<br>6. Proposed Project: Describe in detail; attach plans and specifications:<br><u>Tristall Sign on exististing pole with update</u><br><u>electrial a repair roof</u> , <u>Ster attached estimates</u> .<br><u>We have also met with Gary Bott Sb Cry</u><br><u>Planning al Zoning requirements for this</u>                                                                                                                                                                                                                                                                                                                                                                                                                                                                                                                                                                                                                                                                                                                                                                                                                                                                                                                                                                                                          | 1. Applicant Name Terry Schaub DBA Comm Shops of Scotts bluff                                                                                                                                                                     |
| Property Owner (if different than applicant) <u>Gray Schalb Testimanial Trist</u><br><i>DBA</i> Comm Shops of Scottsbuff<br>2. Project Site Address <u>202 E Overland Scottsbuff M6936</u> ]<br>4. Land Use of Project (Circle one)<br>Residential Restaurant Retail Service<br>Other (Please specify) <u>Bental Property</u><br>5. Utilities (Circle one) Gas Electric Both<br>6. Proposed Project: Describe in detail; attach plans and specifications:<br><u>Tostall Sign on exististing pole with update</u><br>electrial a repair roof, See attached estimates.<br>We have also met with Gory Both Sb City<br>Planning + Zoncing to make sure we are<br>meeting all Zoning reguirements for this                                                                                                                                                                                                                                                                                                                                                                                                                                                                                                                                                                                                                                                                                                                                                                                                                                                                                                                                                                                                                                                                                                |                                                                                                                                                                                                                                   |
| <ol> <li>Project Site Address <u>202 E Overland Scotts Stift M6 6936</u>)</li> <li>Land Use of Project (Circle one)<br/>Residential Restaurant Retail Service<br/>Other (Please specify) <u>Rental Property</u><br/>Utilities (Circle one) Gas Electric Both<br/>Other (or concerned to the service)<br/>Utilities (Circle one) Gas Electric Both<br/>Other (Please specify) <u>Rental Property</u><br/>Utilities (Circle one) Gas Electric Both<br/>Other (Please specify) <u>Second Property</u><br/>Utilities (Circle one) Gas Electric Both<br/>Proposed Project: Describe in detail; attach plans and specifications:<br/><u>Tostall Sign on exististing pole with update</u><br/><u>electrial A repair roof, See attached estimates.</u> <u>We have also met with Gory Bott Sb City</u><br/><u>Planning + 2000 to make Sure we are</u> <u>neeting all Zoning reguirements for this</u><br/><u>Circle one</u><br/><u>Circle one of reguirements for this         </u><br/><u>Circle one of reguirements for this<br/><u>Circle one of reguirements for this         </u><br/><u>Circle one of reguirements for this<br/><u>Circle one of reguirements for this<br/><u>Circle one of reguirements for this         </u><br/><u>Circle one of reguirements for this         </u><br/><u>Circle one of reguirements for this<br/><u>Circle one of reguirements<br/><u>Circle one of reguirements         </u><br/><u>Circle one of reguirements<br/><u>Circle one of reguirements<br/><u>Circle one of reguirements<br/></u></u></u></u></u></u></u></u></li></ol> |                                                                                                                                                                                                                                   |
| <ol> <li>Project Site Address <u>202 E Overland Scotts Stift M6 6936</u>)</li> <li>Land Use of Project (Circle one)<br/>Residential Restaurant Retail Service<br/>Other (Please specify) <u>Rental Property</u><br/>Utilities (Circle one) Gas Electric Both<br/>Other (or concerned to the service)<br/>Utilities (Circle one) Gas Electric Both<br/>Other (Please specify) <u>Rental Property</u><br/>Utilities (Circle one) Gas Electric Both<br/>Other (Please specify) <u>Second Property</u><br/>Utilities (Circle one) Gas Electric Both<br/>Proposed Project: Describe in detail; attach plans and specifications:<br/><u>Tostall Sign on exististing pole with update</u><br/><u>electrial A repair roof, See attached estimates.</u> <u>We have also met with Gory Bott Sb City</u><br/><u>Planning + 2000 to make Sure we are</u> <u>neeting all Zoning reguirements for this</u><br/><u>Circle one</u><br/><u>Circle one of reguirements for this         </u><br/><u>Circle one of reguirements for this<br/><u>Circle one of reguirements for this         </u><br/><u>Circle one of reguirements for this<br/><u>Circle one of reguirements for this<br/><u>Circle one of reguirements for this         </u><br/><u>Circle one of reguirements for this         </u><br/><u>Circle one of reguirements for this<br/><u>Circle one of reguirements<br/><u>Circle one of reguirements         </u><br/><u>Circle one of reguirements<br/><u>Circle one of reguirements<br/><u>Circle one of reguirements<br/></u></u></u></u></u></u></u></u></li></ol> | Property Owner (if different than applicant) Gary Schaub Testimonial Trust<br>DBA Comm Shops of Scottsbluff                                                                                                                       |
| Residential Restaurant Retail Service<br>Other (Please specify) <u>Bental Property</u><br>5. Utilities (Circle one) Gas Electric Both<br>6. Proposed Project: Describe in detail; attach plans and specifications:<br><u>Install Sign on exististing pole with update</u><br>electrical <u>A repair roof</u> , see attached estimates.<br>We have also met with Gory Both Sb City<br>Planning I Zoneing to make sure we are<br>meeting all Zoning reguirements for this                                                                                                                                                                                                                                                                                                                                                                                                                                                                                                                                                                                                                                                                                                                                                                                                                                                                                                                                                                                                                                                                                                                                                                                                                                                                                                                              |                                                                                                                                                                                                                                   |
| Other (Please specify) <u>Bental Property</u><br>5. Utilities (Circle one) Gas Electric Both<br>6. Proposed Project: Describe in detail; attach plans and specifications:<br><u>Install Sign on exististing pole with update</u><br>electrical a repair roof, see attached estimates.<br>We have also met with Gory Both Sb City<br>Planning & Zoncing to make sure we are<br>meeting all Zoning requirements for this                                                                                                                                                                                                                                                                                                                                                                                                                                                                                                                                                                                                                                                                                                                                                                                                                                                                                                                                                                                                                                                                                                                                                                                                                                                                                                                                                                               | 4. Land Use of Project (Circle one)                                                                                                                                                                                               |
| 5. Utilities (Circle one) Gas Electric Both<br>6. Proposed Project: Describe in detail; attach plans and specifications:<br><u>Install sign on exististing pole with update</u><br>electrial a repair roof, see attached estimates.<br>We have also met with Gory Both So City<br>Planning I Zoncing to make sure we are<br>meeting all Zoning requirements for this                                                                                                                                                                                                                                                                                                                                                                                                                                                                                                                                                                                                                                                                                                                                                                                                                                                                                                                                                                                                                                                                                                                                                                                                                                                                                                                                                                                                                                 | Residential Restaurant Retail Service                                                                                                                                                                                             |
| 6. Proposed Project: Describe in detail; attach plans and specifications:<br><u>Install Sign on exististing pole with update</u><br><u>electrial A repair roof</u> , <u>See attached estimates</u> .<br><u>We have also met with Gory Bott Sb City</u><br><u>Planning J Zoncing to make sure we are</u><br><u>meeting all Zoning reguirements for this</u>                                                                                                                                                                                                                                                                                                                                                                                                                                                                                                                                                                                                                                                                                                                                                                                                                                                                                                                                                                                                                                                                                                                                                                                                                                                                                                                                                                                                                                           | Other (Please specify) Rental Property                                                                                                                                                                                            |
| Install sign on exististing pole with update<br>electrial & repair roof. See attached estimates.<br>We have also met with Gory Bott Sb City<br>Planning & Zoncing to make sure we are<br>meeting all Zoning requirements for this                                                                                                                                                                                                                                                                                                                                                                                                                                                                                                                                                                                                                                                                                                                                                                                                                                                                                                                                                                                                                                                                                                                                                                                                                                                                                                                                                                                                                                                                                                                                                                    | 5. Utilities (Circle one) Gas Electric Both                                                                                                                                                                                       |
|                                                                                                                                                                                                                                                                                                                                                                                                                                                                                                                                                                                                                                                                                                                                                                                                                                                                                                                                                                                                                                                                                                                                                                                                                                                                                                                                                                                                                                                                                                                                                                                                                                                                                                                                                                                                      | Install sign on exististing pole with update<br>electrial & repair roof, see attached estimates.<br>We have also met with Gory Bott Sb City<br>Planning & Zoncing to make sure we are<br>meeting all Zoning requirements for this |