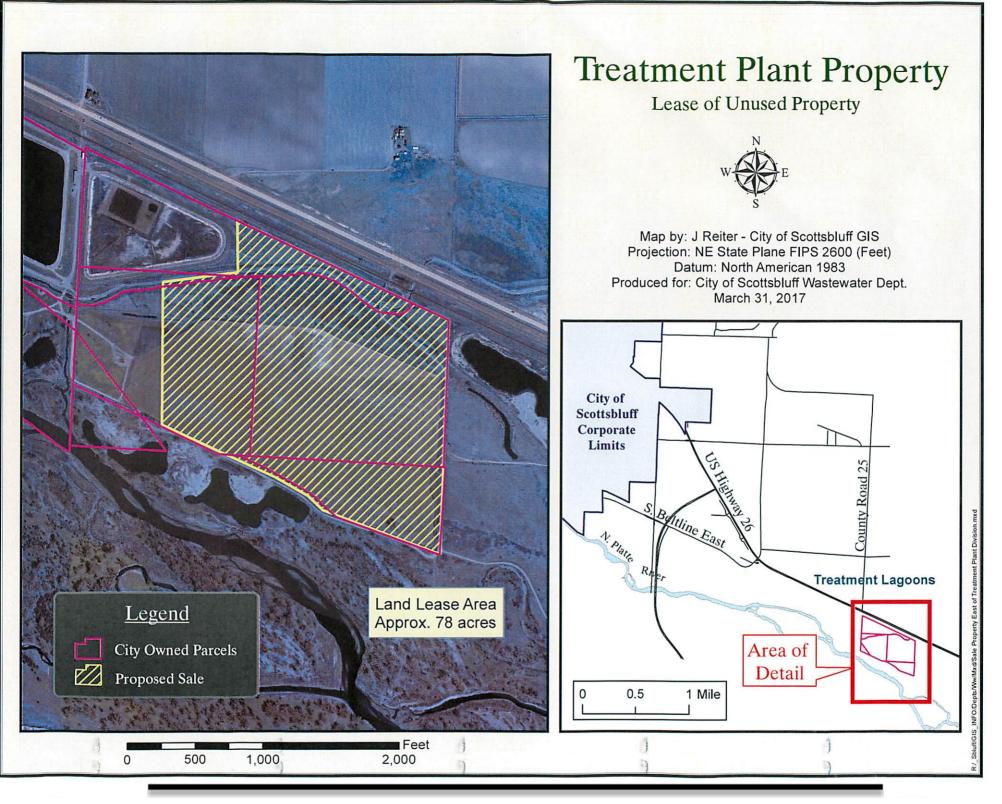

## **Item Reports5**

Council to consider an offer from North Platte River, LLC to purchase approximately 78 acres of land east of the Wastewater Treatment Plant.

Staff Contact: Nathan Johnson, City Manager

## Agenda Statement

|                                                                                                                                                                                                                  | Weeting Date.                                |
|------------------------------------------------------------------------------------------------------------------------------------------------------------------------------------------------------------------|----------------------------------------------|
| AGENDA TITLE: Council to consider an offer from North Platte River, LLC to purchase approximately 78 acres of land east of the Wastewater Treatment Plant.                                                       |                                              |
| SUBMITTED BY DEPARTMENT/ORGANIZATION                                                                                                                                                                             | N: Public Works Department                   |
| PRESENTATION BY: Nathan Johnson, City Manager                                                                                                                                                                    |                                              |
| SUMMARY EXPLANATION: The City owns 107 acre<br>Plant and in the past, North Platte River, LLC has leased a<br>remaining acres are used for the treatment plant operation<br>purchase the 78 acres from the City. | approximately 78 acres from the City. The    |
| The railroad tracts run along the north side of this land an Access is limited to entry through the Wastewater Treatmowner's land surrounding the remaining acreage which is                                     | nent Plant grounds or through the property   |
| Staff does not foresee the need to retain this land for futur                                                                                                                                                    | re use.                                      |
| BOARD/COMMISSION RECOMMENDATION:                                                                                                                                                                                 |                                              |
| STAFF RECOMMENDATION: Staff requests that Co proceed with this offer.                                                                                                                                            | ouncil provide direction on how they want to |
| Resolution $\square$ Ordinance $\square$ EXHIBIT Contract                                                                                                                                                        |                                              |
| Please provide all visual presentation materials.                                                                                                                                                                |                                              |
| Other (specify)                                                                                                                                                                                                  |                                              |
| NOTIFICATION LIST: Yes □ No □ Further I                                                                                                                                                                          | Instructions □                               |
| City of Scottsbluff Office of the City Manager                                                                                                                                                                   | Effective date: January 20, 2017             |