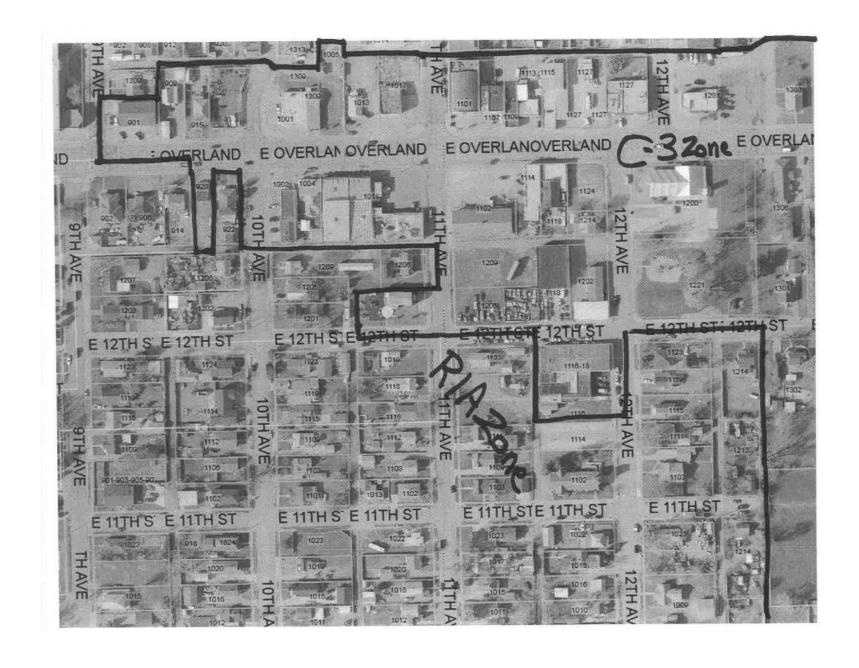

The lot currently is zoned C-3, there is an R1A zone adjacent to the north, to the west and south of this property is zoned R1A. There is a vacant lot just across from 1202 11<sup>th</sup> Avenue to the east that is used to park cars that are being repaired by Chris Cawley who is located at 1116-1118 East 12<sup>th</sup> Street. Areas zoned C-3 are primarily northeast of 1202 11<sup>th</sup> Avenue, which is the majority of East Overland. Rezoning the property at 1202 11<sup>th</sup> Avenue would bring the property into compliance with the Scottsbluff, 2016 Comprehensive Plan. (See map).