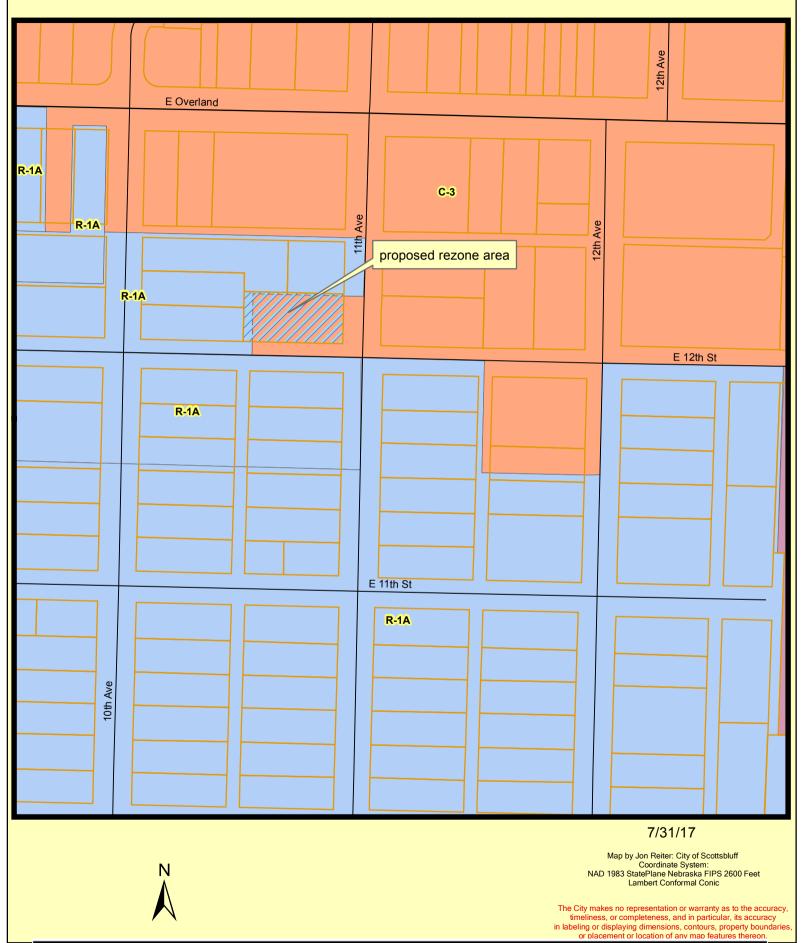

Rezone the property at 1202 11<sup>th</sup> Avenue from a C3 zone to an R1A zone

Location:

Legal: Lot 7, Block 3 of the Harvard Place Addition

#### Background:

The property at 1202 11<sup>th</sup> Avenue is currently zoned as C-3, the building had been used for the Head Start program from 1985 to the early part of 2017 when it was purchased by the current owner and applicants Pedro & Rosario Gurrola in March 13, 2017. The plan is to turn the building into a residence, thus the request to rezone from C-3 to R1A.

The lot currently is zoned C-3, there is an R1A zone adjacent to the north, to the west and south of this property is zoned R1A. There is a vacant lot just across from 1202 11<sup>th</sup> Avenue to the east that is used to park cars that are being repaired by Chris Cawley who is located at 1116-1118 East 12<sup>th</sup> Street. Areas zoned C-3 are primarily northeast of 1202 11<sup>th</sup> Avenue, which is the majority of East Overland. Rezoning the property at 1202 11<sup>th</sup> Avenue would bring the property into compliance with the Scottsbluff, 2016 Comprehensive Plan. (See map).