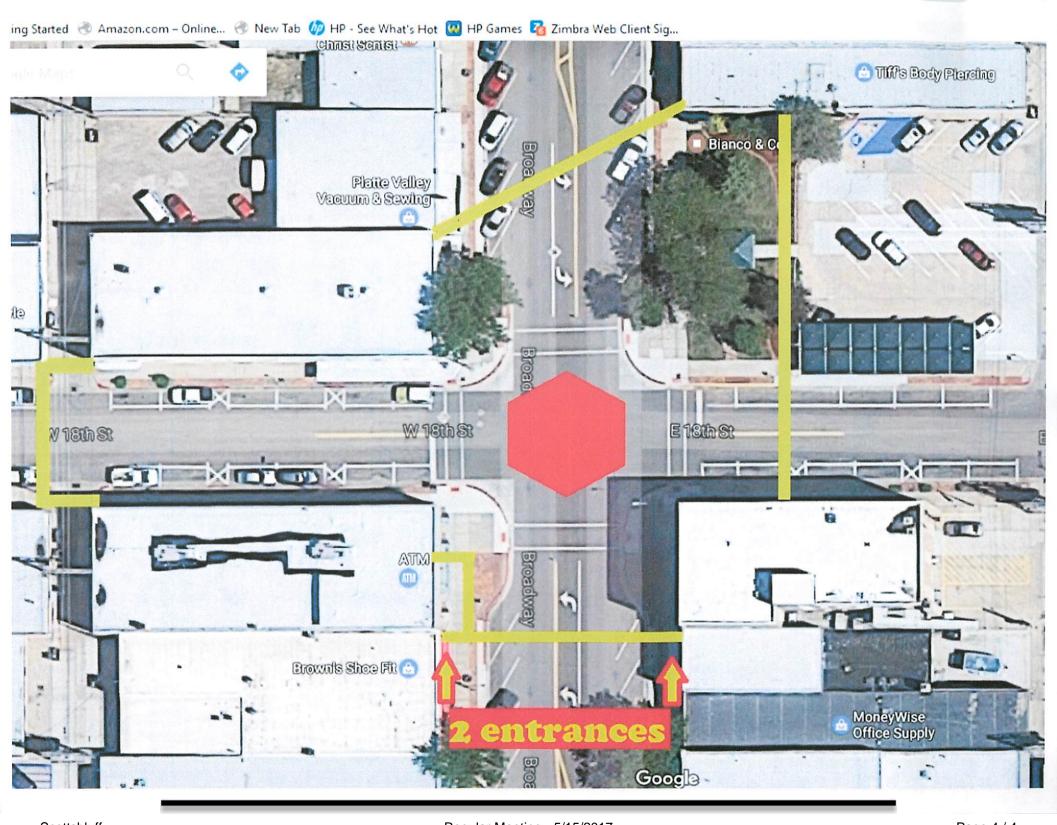

## **Item Public Inp1**

Council to consider a Business Promotional Event Permit for Legion Combat Sports / Shots Bar and Grill, for MMA Fights and Street Dance on Broadway between 17th and 19th Street and 18th Street on June 17, 2017 from 5:00 p.m. to 1:00 a.m.

## APPLICATION COMMUNITY FESTIVAL, BUSINESS PROMOTIONAL EVENT, CARNIVAL PERMIT

To be filed with the city Clerk at least 14 days, but no more than one year before proposed event.

| 1  | Legion Combat Sports SHOTS Brand Grill (name of sponsoring organization)  1722 Broadum Scottsblatt NE 308-225-3433 (street) (city) (state) (telephone number) |
|----|---------------------------------------------------------------------------------------------------------------------------------------------------------------|
| (  | (name of sponsoring organization)                                                                                                                             |
| -  | 1722 Broadway Scottsblatt NE 308-225-3437                                                                                                                     |
|    |                                                                                                                                                               |
| _  | Geno Bolzer, Chad Leeling 308-225-3433 (day telephone number)                                                                                                 |
| ,  | (charperson responsible for event) (day telephone number)                                                                                                     |
| 2  |                                                                                                                                                               |
| -  | (name of co-sponsoring organization)                                                                                                                          |
| _  |                                                                                                                                                               |
| 7  | (street) (city) (state) (telephone number)                                                                                                                    |
| _  |                                                                                                                                                               |
| (  | (contact person) (day telephone number)                                                                                                                       |
|    |                                                                                                                                                               |
| 3. | Event Information                                                                                                                                             |
|    | LCS 25                                                                                                                                                        |
|    | (name of event)                                                                                                                                               |
|    | (date(s) of event) 5 - 1 A M (time(s) of event)                                                                                                               |
|    |                                                                                                                                                               |
|    | (location of event)                                                                                                                                           |
|    | (location of eventy)                                                                                                                                          |
| 4. | Activity Information                                                                                                                                          |
|    | Describe general activities including whether there will be any vendors, music, loudspeakers. Serving or selling of alcoholic beverages*, etc.)               |
|    |                                                                                                                                                               |
|    | Announcers and Music                                                                                                                                          |
|    |                                                                                                                                                               |
|    | *If alcoholic beverages will be sold or served, a special permit will be required. The applicant should contact the City Clerk for more information.          |
| _  | ·                                                                                                                                                             |
| Э. | Street Closure                                                                                                                                                |
|    | Broadway from 17th - 19 and 18th St 2PM-2AM  Please note any streets to be closed and the times required for closure                                          |
|    | Please note any streets to be closed and the times required for closure                                                                                       |
| 6. | Flags/Banners/Signs                                                                                                                                           |
|    | on Gates                                                                                                                                                      |
| 7  | Carnivals - If event includes a carnival, the next sheet should be completed.                                                                                 |