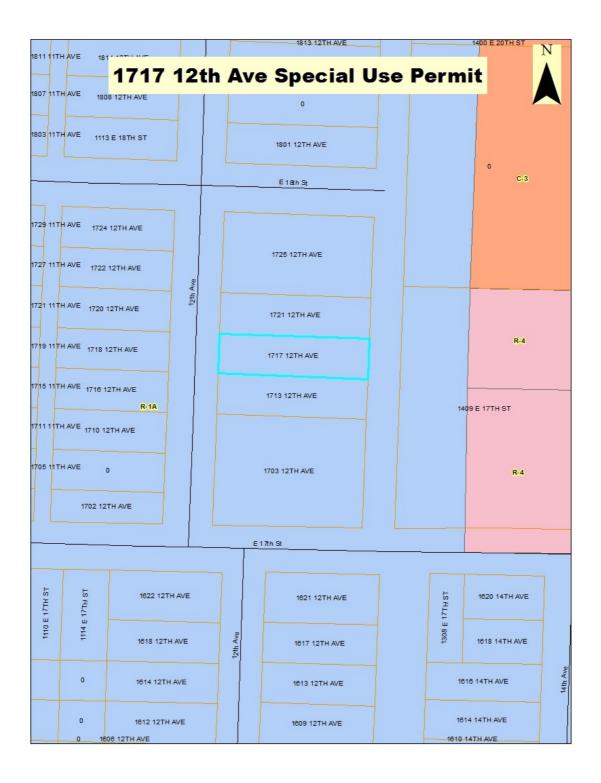

**Background:** The applicant(s), Ashley Hill-Frederick and Amber Swanson, are requesting a special use permit to allow for a 24-hour home daycare in an R-1a Single Family Zone. The property is located at 1717 12<sup>th</sup> Ave, Scottsbluff, Ne.

24-hour daycares are listed under special permits uses in the R-1a Single Family zoning district with approval from the Planning Commission.

<u>Analysis:</u> The property is located in an R-1a Single Family zoning district. The applicant has submitted all the necessary paper work for the special use permit. The surrounding properties are all zoned R-1a (see attached map). Increased traffic in the neighborhood should be minimal. Other potential effects on nearby residences include parking and increased activity during all hours of the day and night.