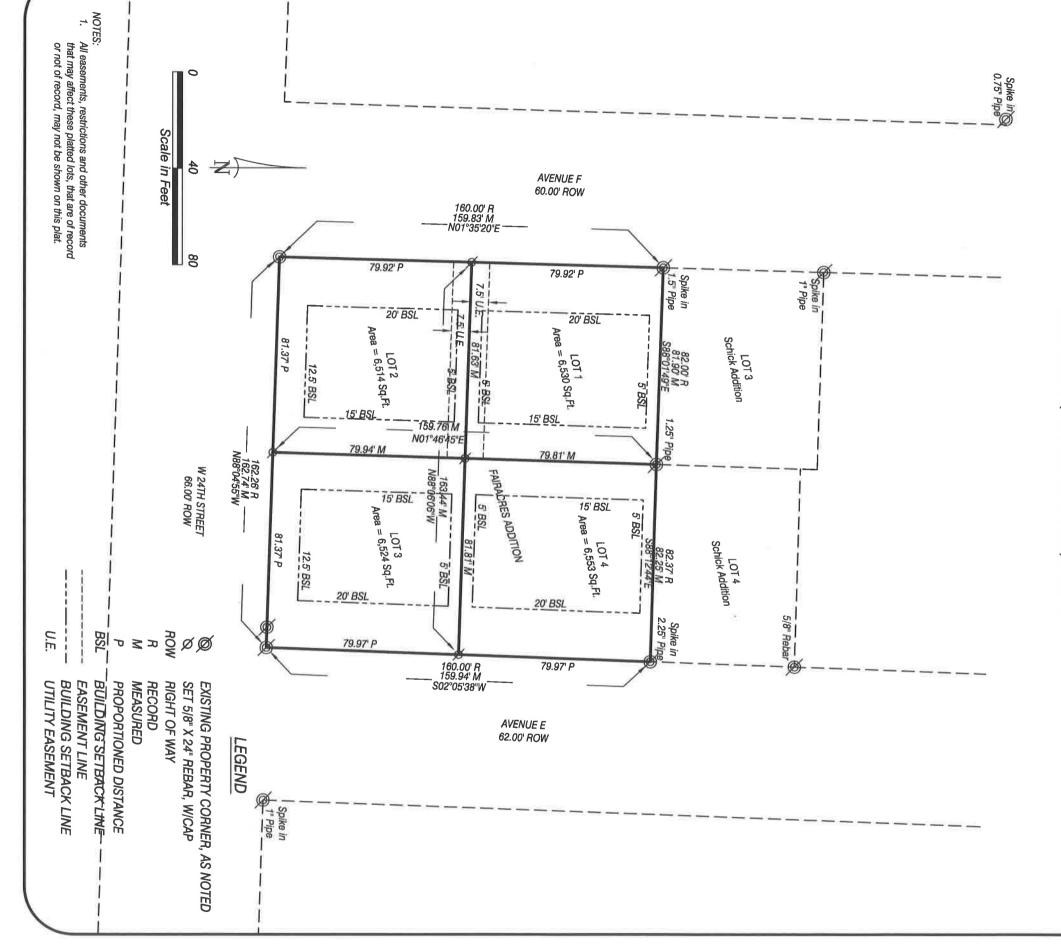

#### **Background**

The applicant(s), Western Nebraska Housing Opportunities, represented by MC Schaff and Associates, has requested approval of a Final Plat of Lots 1-4, Fairacres Addition, a replat of Fairacres Addition. The property is situated north of 24<sup>th</sup> St, between Ave E and Ave F. The replat divides one large lot into four smaller lots. All lots meet the minimum square footage for the R-1a zoning district.

All four proposed lots have access to streets and water, but only the two west lots have access to sewer. A sewer easement has been added to allow the two east lots, Lots 3 and 4, access to the sewer line on Ave F. The developer will be responsible for extending the sewer line to these lots. This will be addressed in the Developer's Agreement before the final plat can be approved by City Council.

## FINAL PLAT

# LOTS 1 THROUGH 4, FAIRACRES ADDITION,

a Replat of Fairacres Addition, to the City of Scottsbluff, Scotts Bluff County, Nebraska

SITUATED ON PART OF THE NORTHEAST QUARTER OF THE NORTHWEST QUARTER OF SECTION 23,
TOWNSHIP 22 NORTH, RANGE 55 WEST
OF THE 6TH P.M., SCOTTS BLUFF COUNTY, NEBRASKA