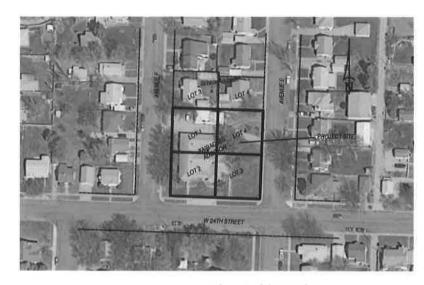

**Location:** Highway 26 and 25<sup>th</sup> Ave

#### **Background**

The applicant(s), Western Nebraska Housing Opportunities, represented by MC Schaff and Associates, has requested approval of a Preliminary Plat of Lots 1-4, Fairacres Addition, a replat of Fairacres Addition. The property is situated north of 24<sup>th</sup> St, between Ave E and Ave F. The replat divides one large lot into four smaller lots. All lots meet the minimum square footage for the R-1a zoning district.

All four proposed lots have access to streets and water, but only the two west lots have access to sewer. A sewer easement has been added to allow the two east lots, Lots 3 and 4, access to the sewer line on Ave F. The developer will be responsible for extending the sewer line to these lots.