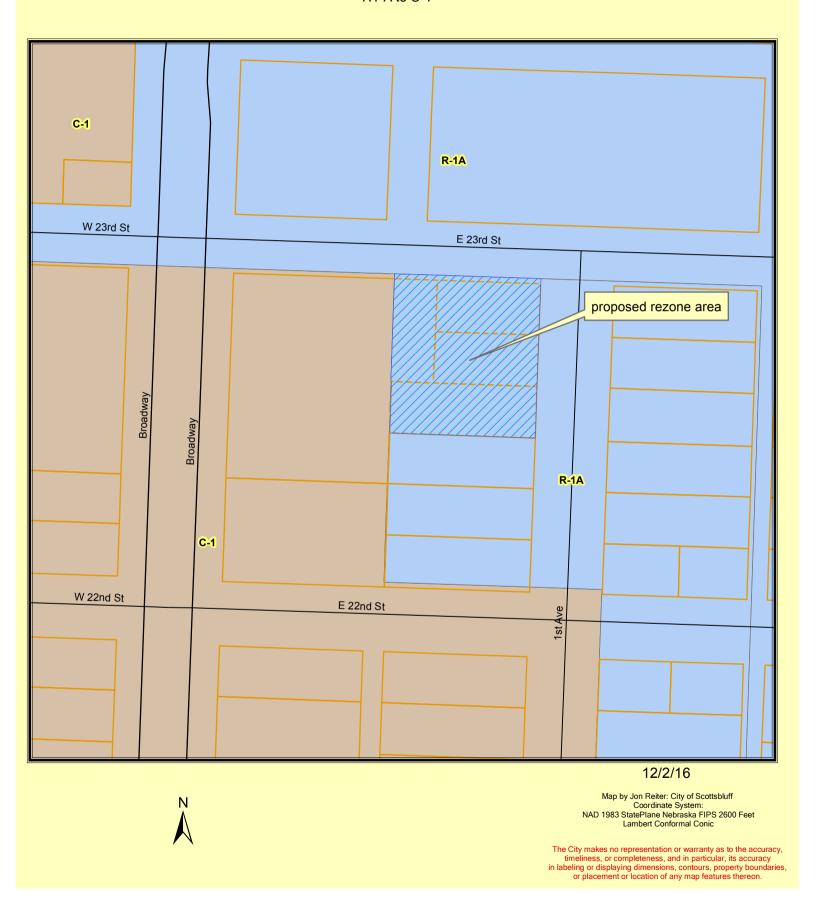

## SCOTTSBLUFF CITY PLANNING COMMISSION STAFF REPORT

To: **Planning Commission** 

From: **Development Services Department** R-1A currently Zoning: December 12, 2016 **Property Size:** .48 acres ± Date:

Rezone parcel from R-1A (Residential) to C-1 (Commercial) # Lots/Units:

**Subject:** Southeast corner of 1st Avenue and 23rd St Location:

#### **Background**

The applicant(s), Magnet Solutions, Inc., have requested a rezone of properties located at 2214, 2218, and 2222 1st Ave, also known as Tax Lot 4, the South 1/3 of the NE 1/4, also known as Tax Lot 1, the East 100 feet of the North 50 feet of the NE ¼, East 100 Feet of the South ½ of the North 2/3 of the NE ¼, and West 50 Feet of the North 100 Feet of the NE ¼ of Block 22, North Scottsbluff Addition, City of Scottsbluff, Scotts Bluff County, Nebraska, from R-1a Residential to C-1 Central Business District.

These properties are currently zoned R-1A - single family residential. The properties to the west are C-1 commercial, and the properties to the east are R-1A. The future land use map in the Comp Plan shows this as a transition area between the C-1 zone to the west and the R-1A zoning to the east, so either R-1A or C-1 zones could be acceptable in this area. 1st Ave will provide a buffer between these properties and the residential properties to the

# 2222 1st Ave Rezone

R1-A to C-1