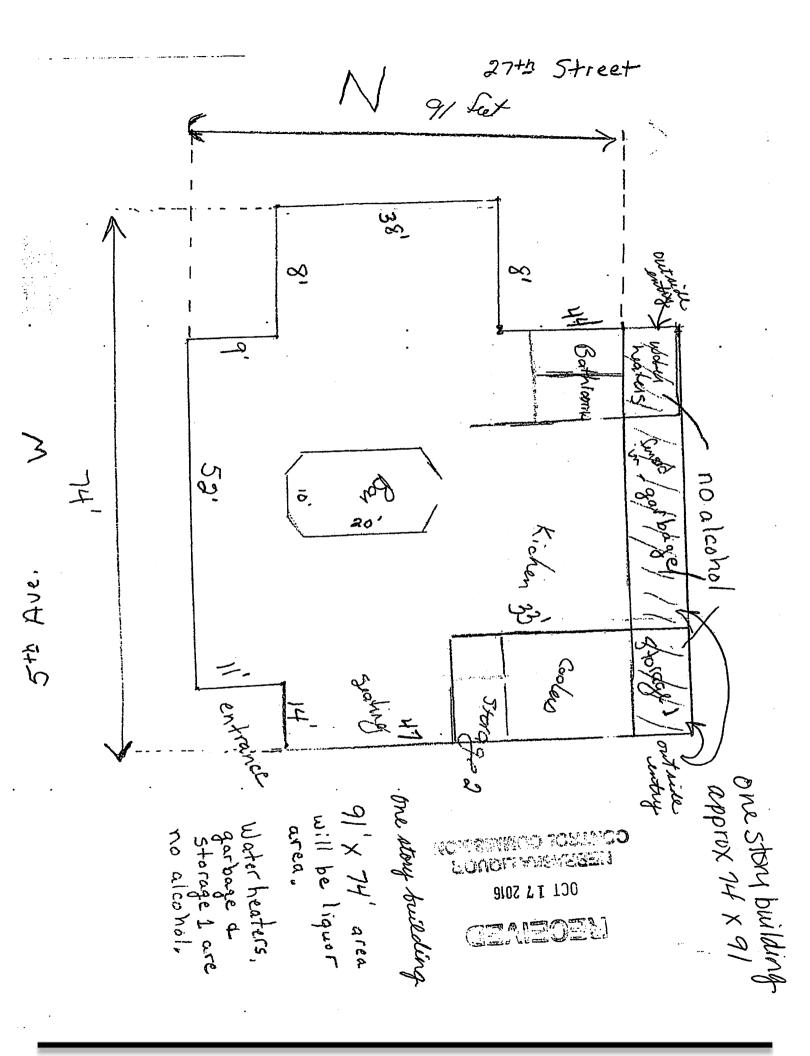

#### Regular Meeting November 21, 2016 6:00 PM

- 1. Roll Call
- 2. Pledge of Allegiance.
- 3. For public information, a copy of the Nebraska Open Meetings Act is available for review.
- 4. Notice of changes in the agenda by the city clerk (Additions may not be made to this agenda less than 24 hours before the beginning of the meeting unless added under Item 5 of this agenda.)
- 5. Citizens with business not scheduled on the agenda (As required by state law, no matter may be considered under this item unless council determines that the matter requires emergency action.)
- 6. Consent Calendar (Items in the consent calendar are proposed for adoption by one action for all items unless any member of the council requests that an item be considered separately.):
  - a) Approve the minutes of the November 7, 2016 Regular Meeting.
- 7. Claims:
  - a) Regular claims
- 8. Bids & Awards:
  - a) Council to consider awarding a bid to Floyds Truck Center and Southwest Equipment for the purchase of a new Sanitation Vehicle for Environmental Services in the amount of \$173,450.00, with trade in.
- 9. Public Hearings:
  - a) Council to conduct a public hearing at 6:05 p.m. to consider the Class C Liquor License application for Kreman Restaurant Inc., dba MJ's Restaurant, 2621 5th Avenue, Scottsbluff, NE.
  - b) Council to make a recommendation to the Nebraska Liquor Control Commission naming David Kreman as the Liquor License Manager of Kreman Restaurant Inc., dba MJ's Restaurant.
- 10. Petitions, Communications, Public Input:
  - a) Approve issuance of a special arts-related event wine permits for the West Nebraska Arts Center, 106 East 18th Street and special designated liquor licenses for three events on January 21, 2017; February 2, 2017; and May 4, 2017.

- 1. "The minutes from the October 17, 2016 Regular Meeting be approved,"
- 2. "The absence of Council Member Gonzales from the October 17, 2016 Regular Meeting be approved,"
- 3. "The specifications be approved for the purchase of One, New Industrial Tractor with Loader and Backhoe and authorize the City Clerk to advertise for bids to be received by November 29, 2016 at 10:00 a.m.,"
- 4. "A public hearing be set for November 21, 2016 at 6:05 p.m. to consider the Class C Liquor License application for Kreman Restaurant Inc., dba MJ's Restaurant, 2621 5<sup>th</sup> Avenue, Scottsbluff, NE," "YEAS", Meininger, Colwell, Gonzales and McCarthy, "NAYS" Shaver. Absent: None.